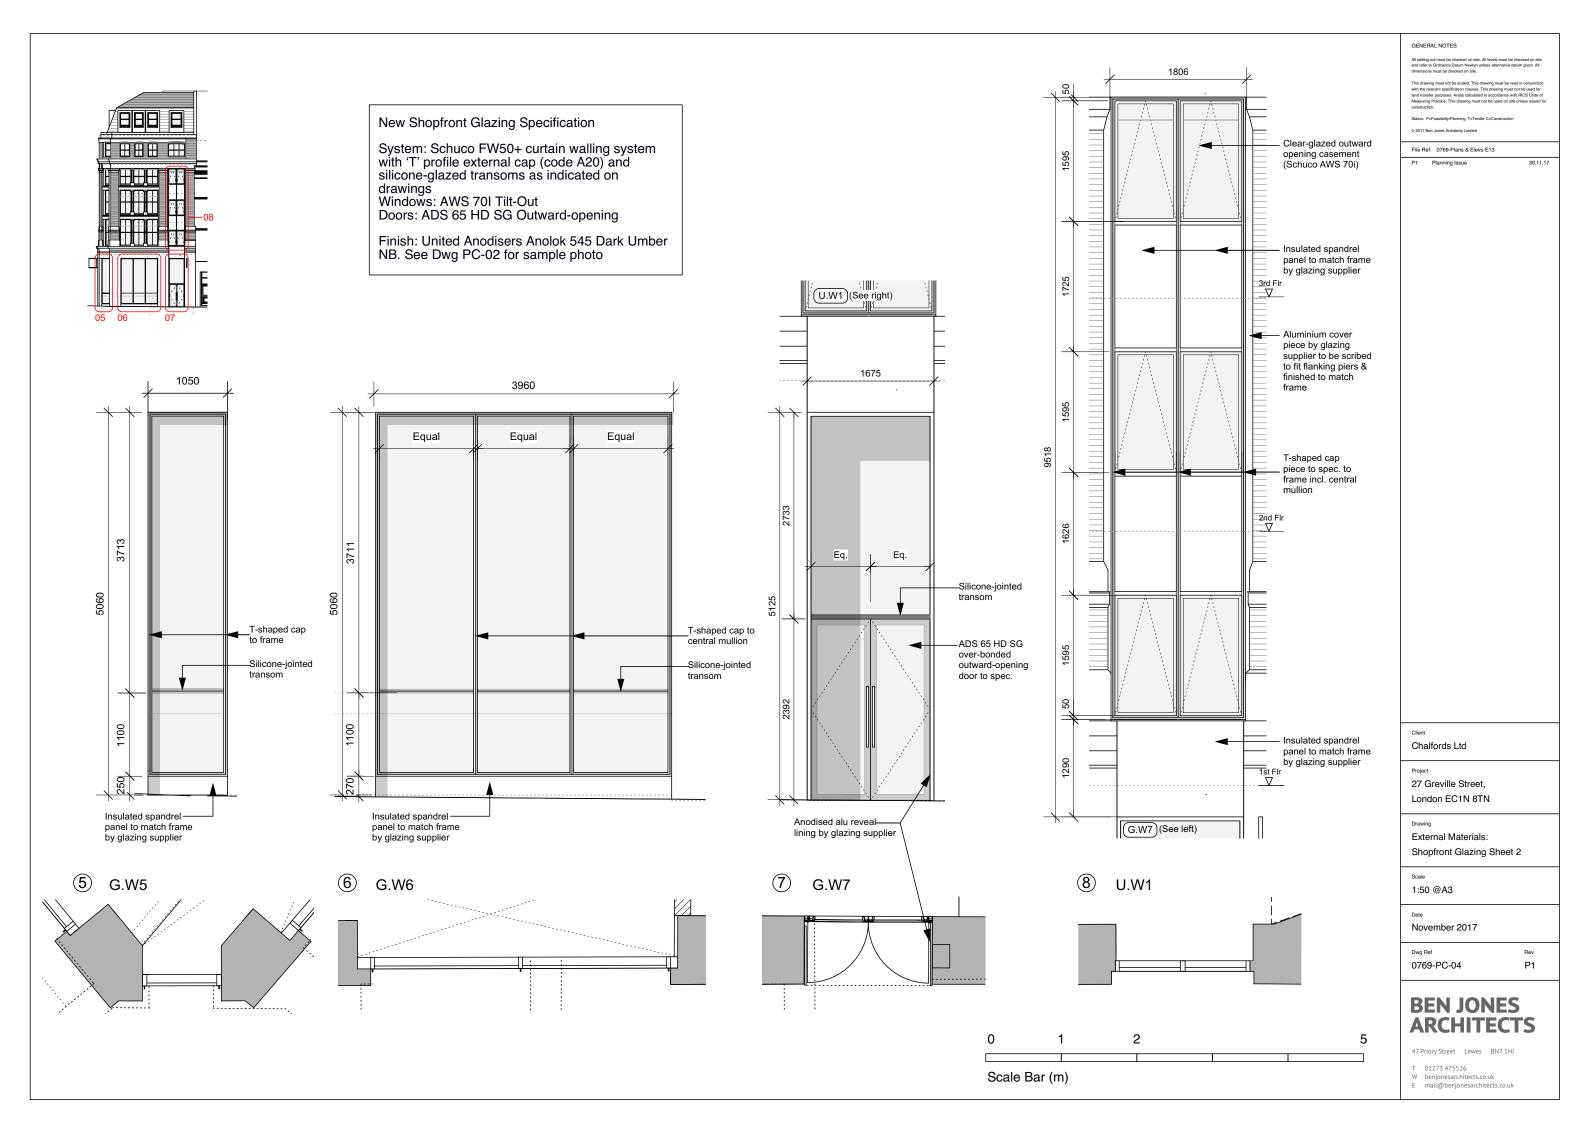

## Client

Chalfords Ltd

Project

27 Greville Street, London EC1N 8TN

### Drawing

External Materials: Dormer window & Cladding details Sheet 2

Scale

1:10 @A3

Date

November 2017