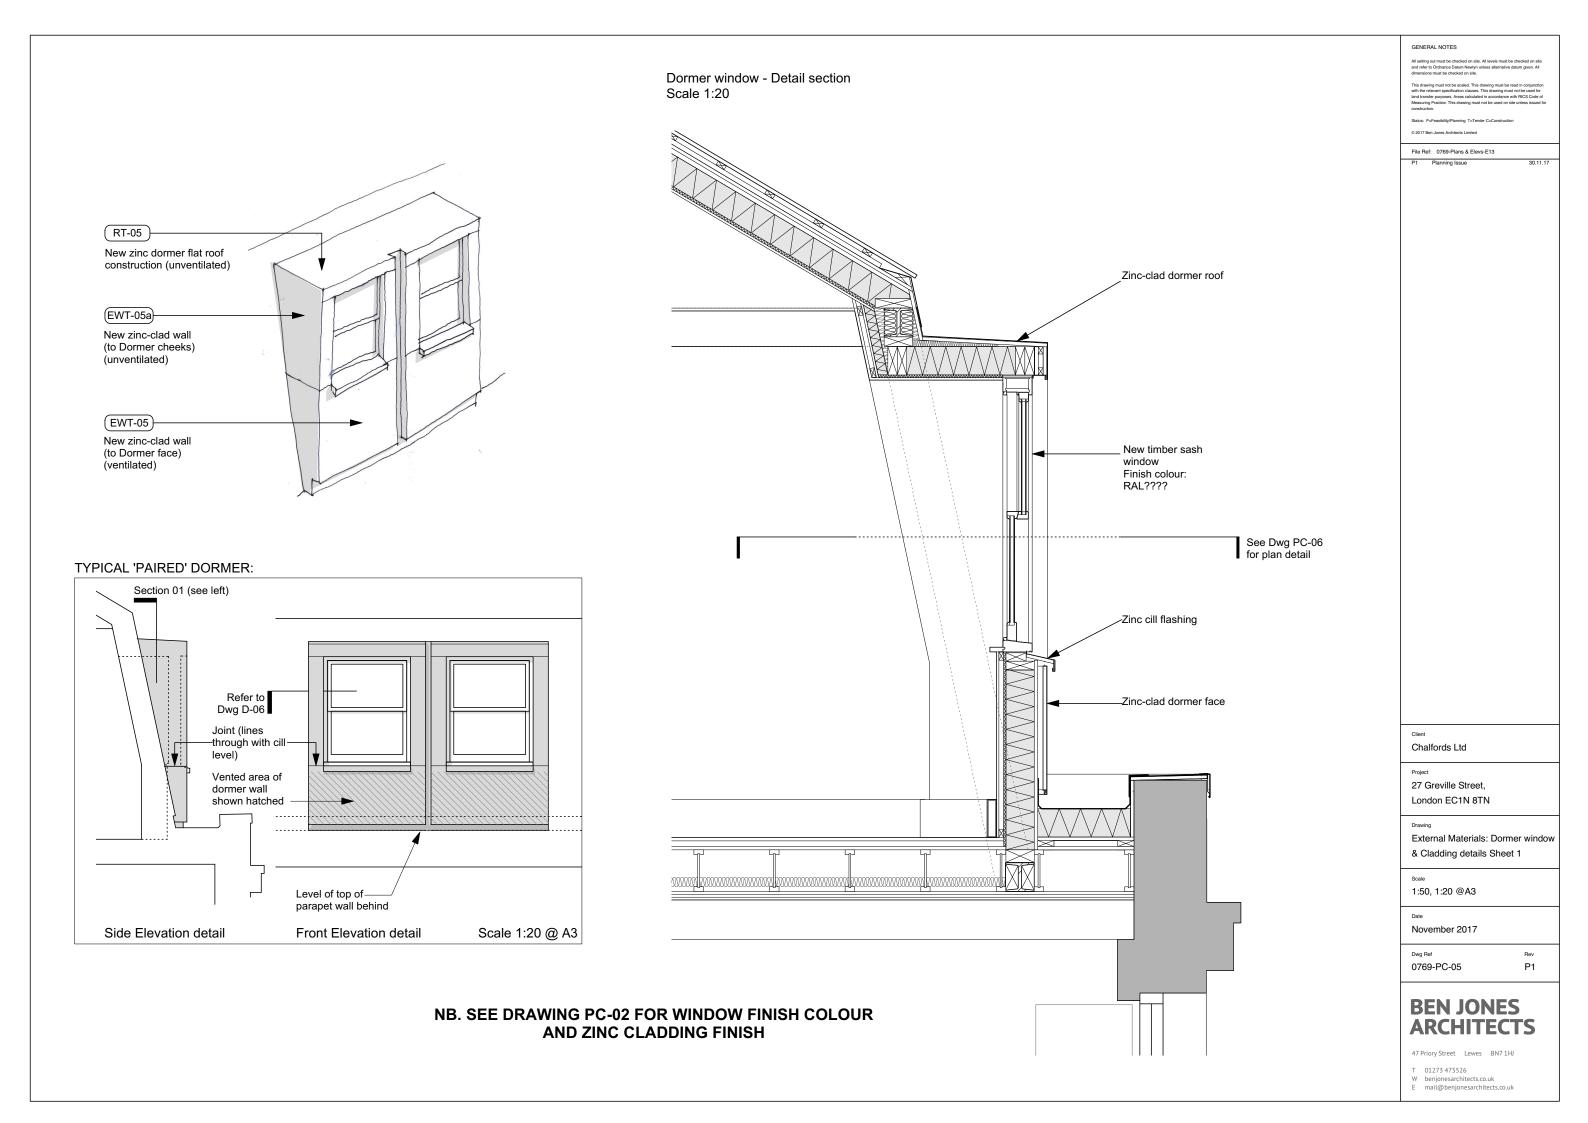

Rheinzink 'Graphite Grey' prepatinated zinc (Prepatinated zinc cladding to dormers)

**Ibstock Funton** Second Hard Stock brick (New parapet party walls at 5th floor & roof level)

| ENERAL NO | TES |
|-----------|-----|

## RAL 7039 Quartz Grey

(New paint finish to shopfront stone cladding)

RAL 7016 Anthracite Grey

(Finish colour to new dormer sash window units)

\_Natural Spanish slate to roof and mansard walls: Cembrit 'Duquesa Blue/Black'

### Drawing

External Materials: Dormer window & Cladding details Sheet 2

Scale

1:10 @A3

Date

November 2017