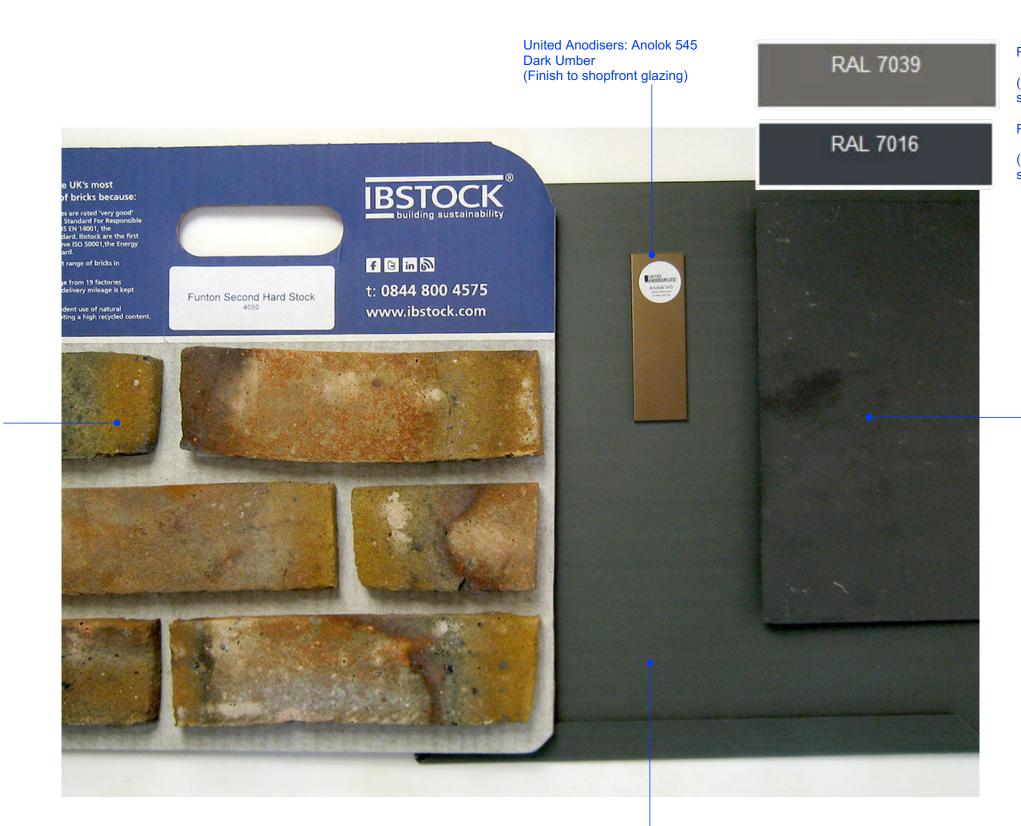

Rheinzink 'Graphite Grey' prepatinated zinc (Prepatinated zinc cladding to dormers)

**Ibstock Funton** Second Hard Stock brick (New parapet party walls at 5th floor & roof level)

| ENERAL NO | TES |
|-----------|-----|

## RAL 7039 Quartz Grey

(New paint finish to shopfront stone cladding)

RAL 7016 Anthracite Grey

(Finish colour to new dormer sash window units)

\_Natural Spanish slate to roof and mansard walls: Cembrit 'Duquesa Blue/Black'