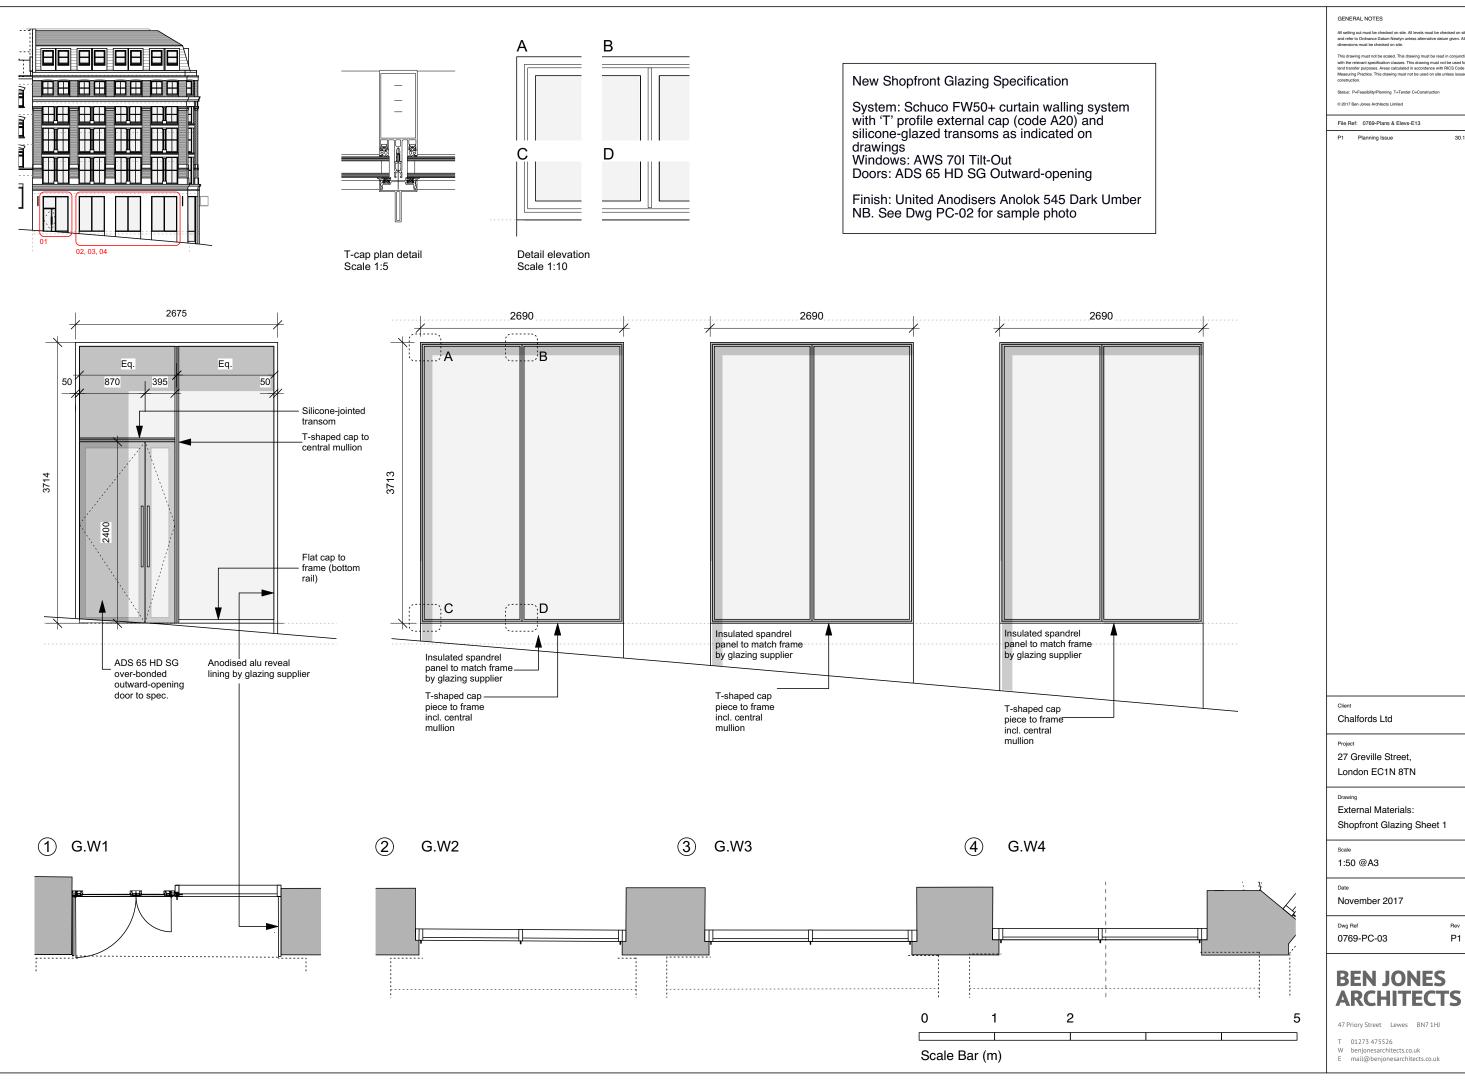

## Client

Chalfords Ltd

Project

27 Greville Street, London EC1N 8TN

### Drawing

External Materials: Dormer window & Cladding details Sheet 2

Scale

1:10 @A3

Date

November 2017