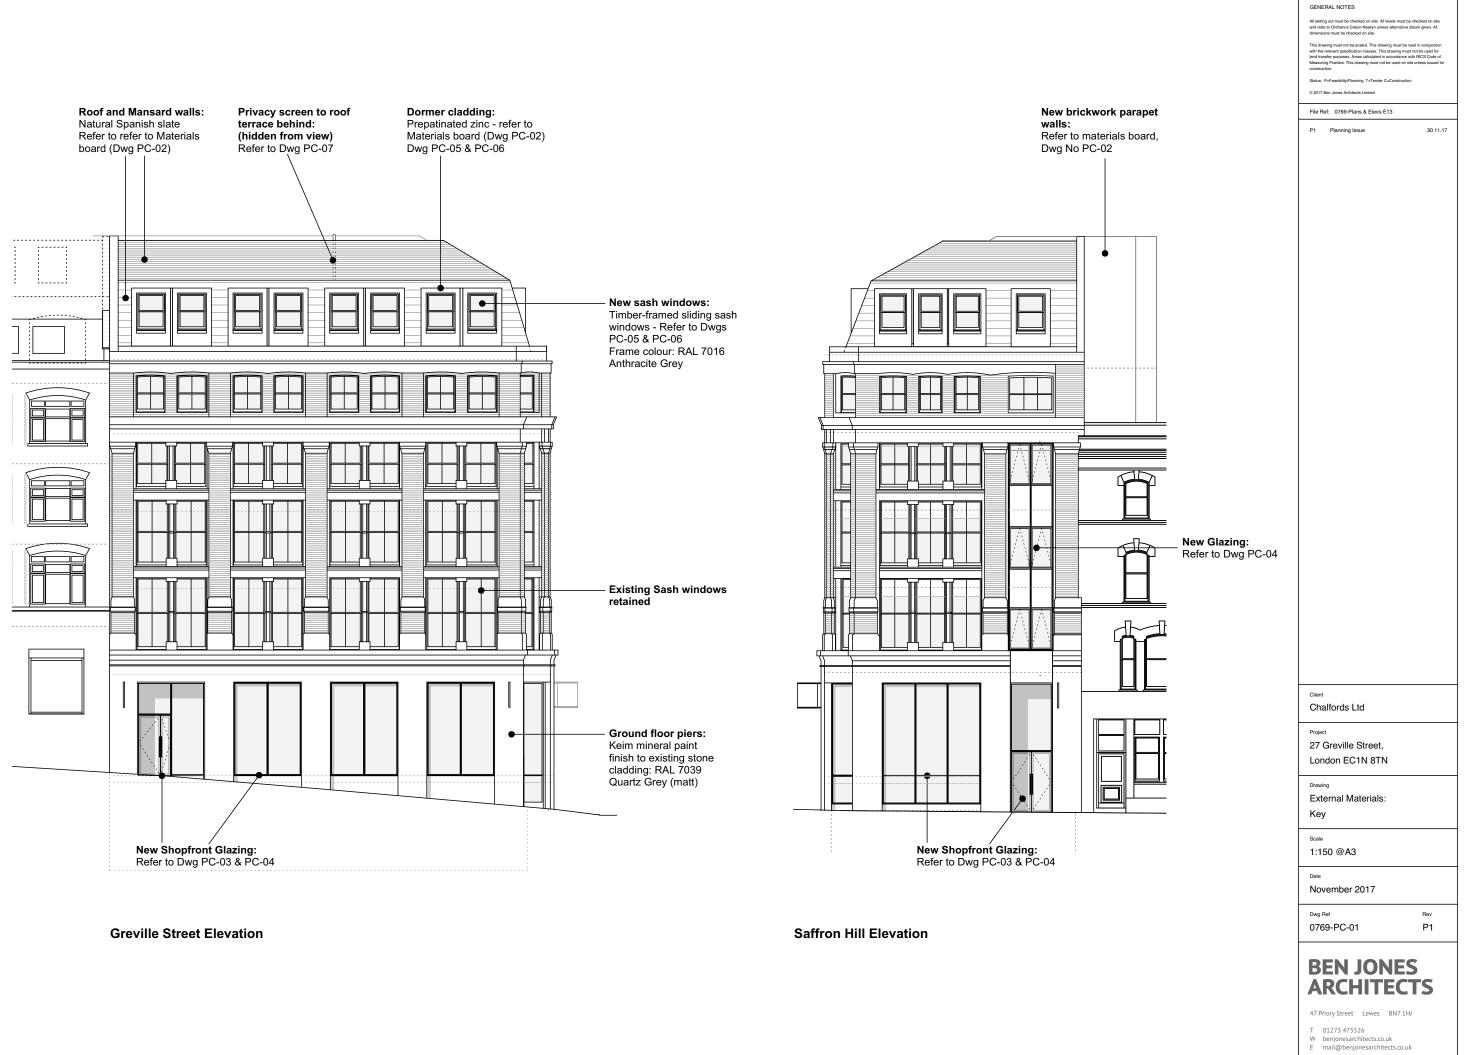

Rheinzink 'Graphite Grey' prepatinated zinc (Prepatinated zinc cladding to dormers)

**Ibstock Funton** Second Hard Stock brick (New parapet party walls at 5th floor & roof level)

| ENERAL NO | TES |
|-----------|-----|

## RAL 7039 Quartz Grey

(New paint finish to shopfront stone cladding)

RAL 7016 Anthracite Grey

(Finish colour to new dormer sash window units)

\_Natural Spanish slate to roof and mansard walls: Cembrit 'Duquesa Blue/Black'