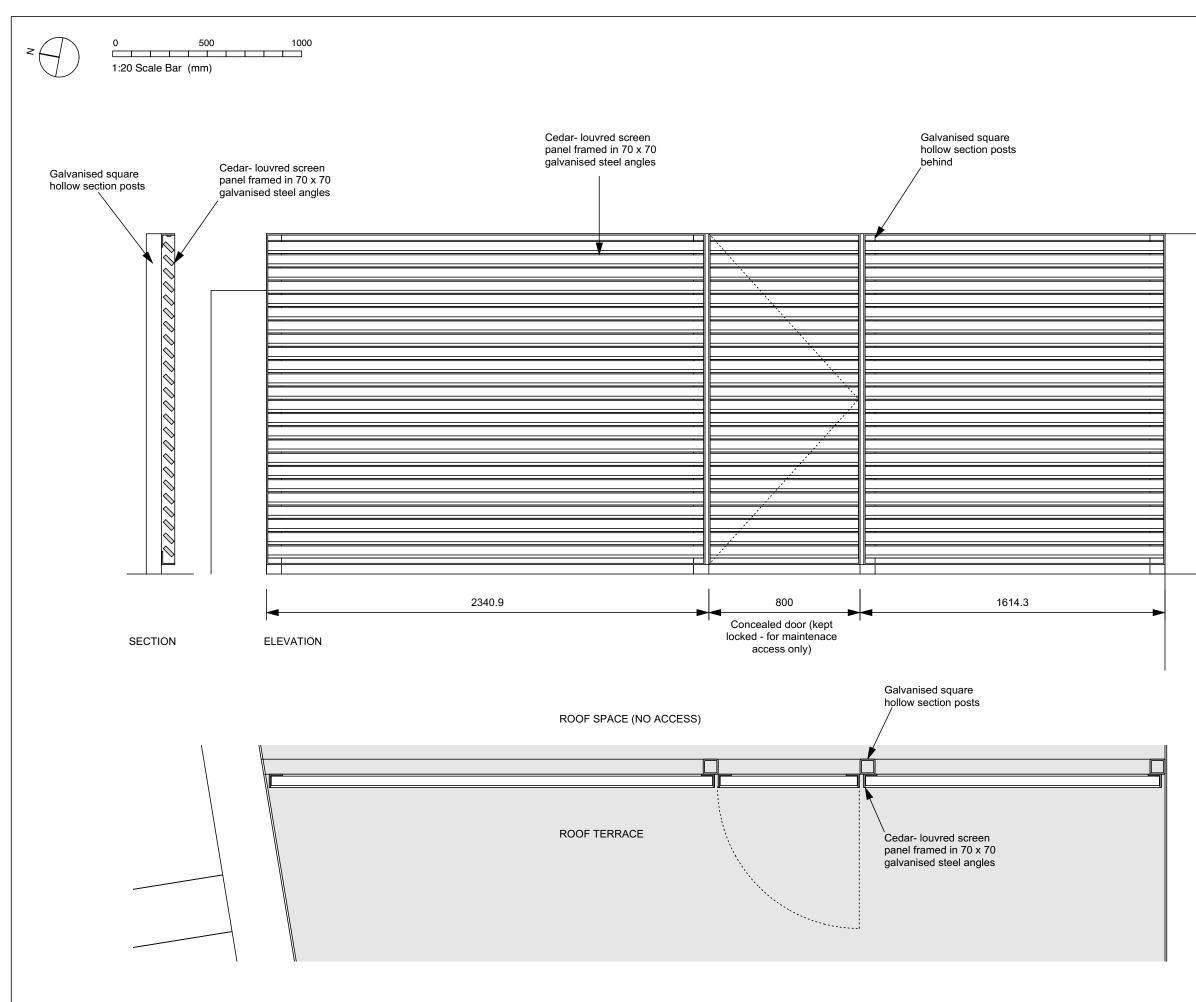

### Drawing

External Materials: Roof terrace Privacy Screen

Scale

1:20 @A3

Date

November 2017

Dwg Ref 0769-PC-07

Rev P1