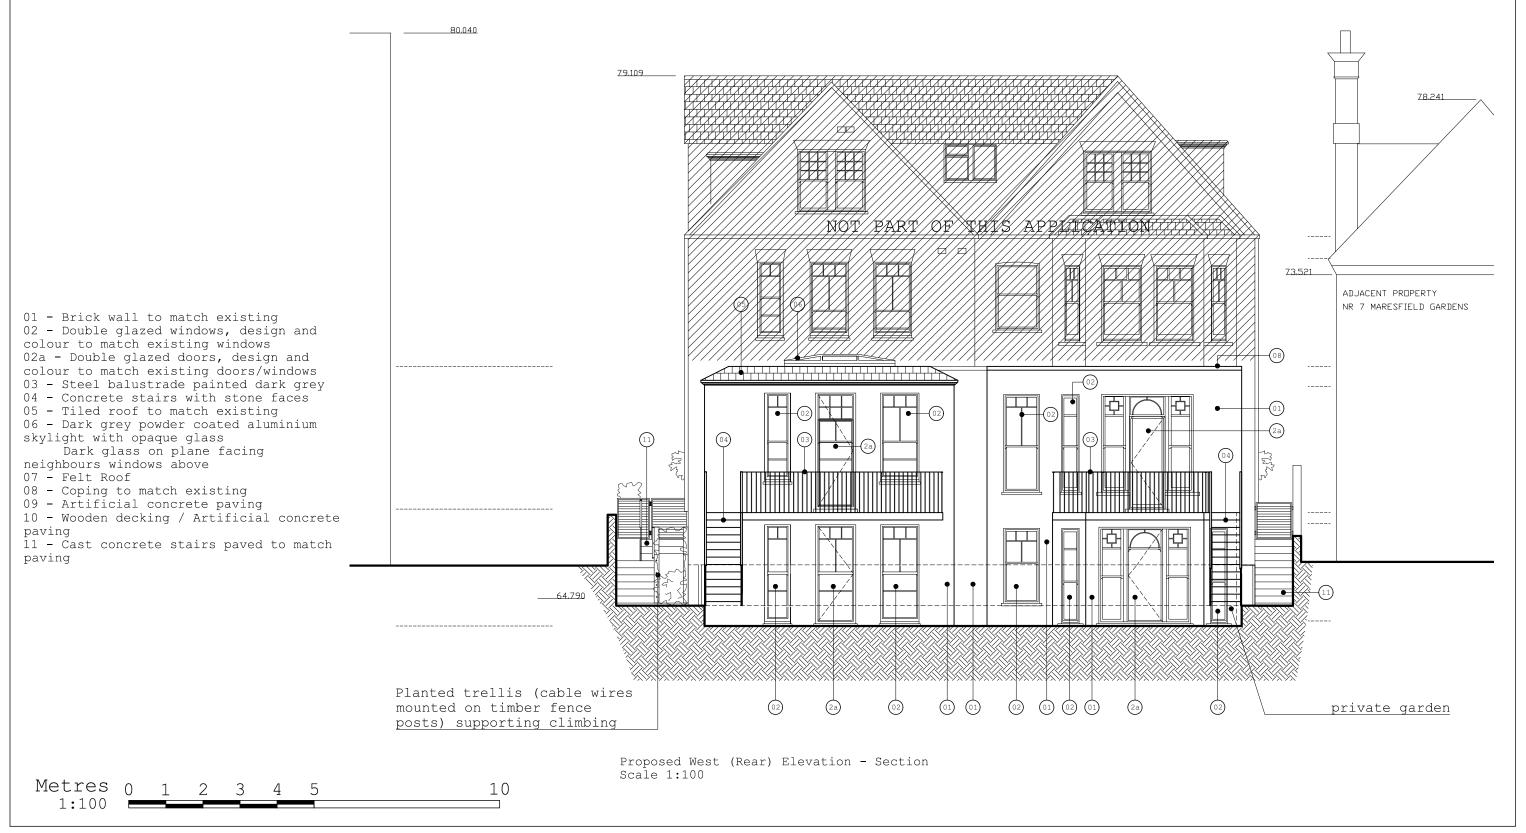

## **Project**

9 Maresfield Gardens London NW3 5SJ

## Client

Mr and Mrs. Mandell Mr. Curtis

| <u>Zone</u>                                  | <u>Discipline</u> |       | <b>Status</b> |
|----------------------------------------------|-------------------|-------|---------------|
| A                                            | ARCHITECTURE      |       | PLANNING      |
| Level                                        | Drawing Number    |       | Revision      |
|                                              | 9MG-PP-05A        |       | A             |
| Paper Size                                   | A3 SHEET          |       |               |
| Drawing Title Proposed West (rear) Elevation |                   |       |               |
| Section                                      |                   |       |               |
| Scale                                        | Date              | Drawn | Checked       |
| 1:100                                        | 29/11/2017        | BMG   | BMG           |
| Project Title 9 Maresfield Gardens           |                   |       |               |