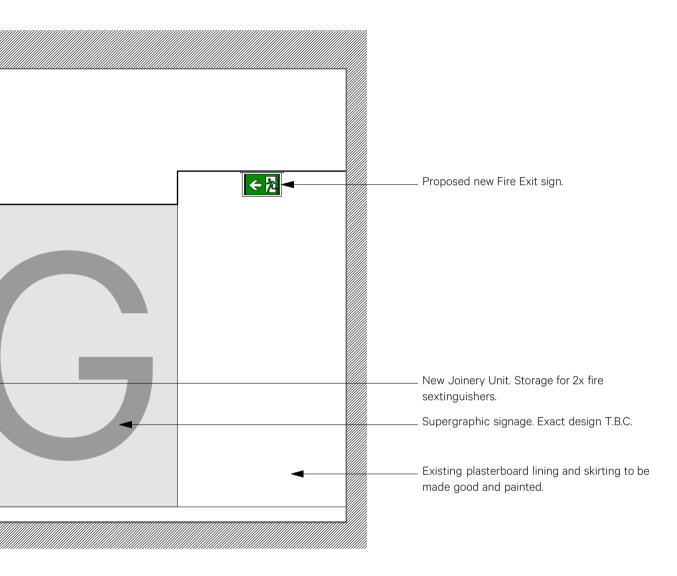

2 Gnd floor core proposed elevation 2 1:25 @A1

F-

| 5<br>4<br>3<br>2<br>1<br>6<br>4<br>2<br>1<br>6<br>0<br>L1<br>L2<br>L3 |  |  | – Signage to be replaced. T.B.C<br>– Doors to be repainted to match existing. |
|-----------------------------------------------------------------------|--|--|-------------------------------------------------------------------------------|
|                                                                       |  |  |                                                                               |