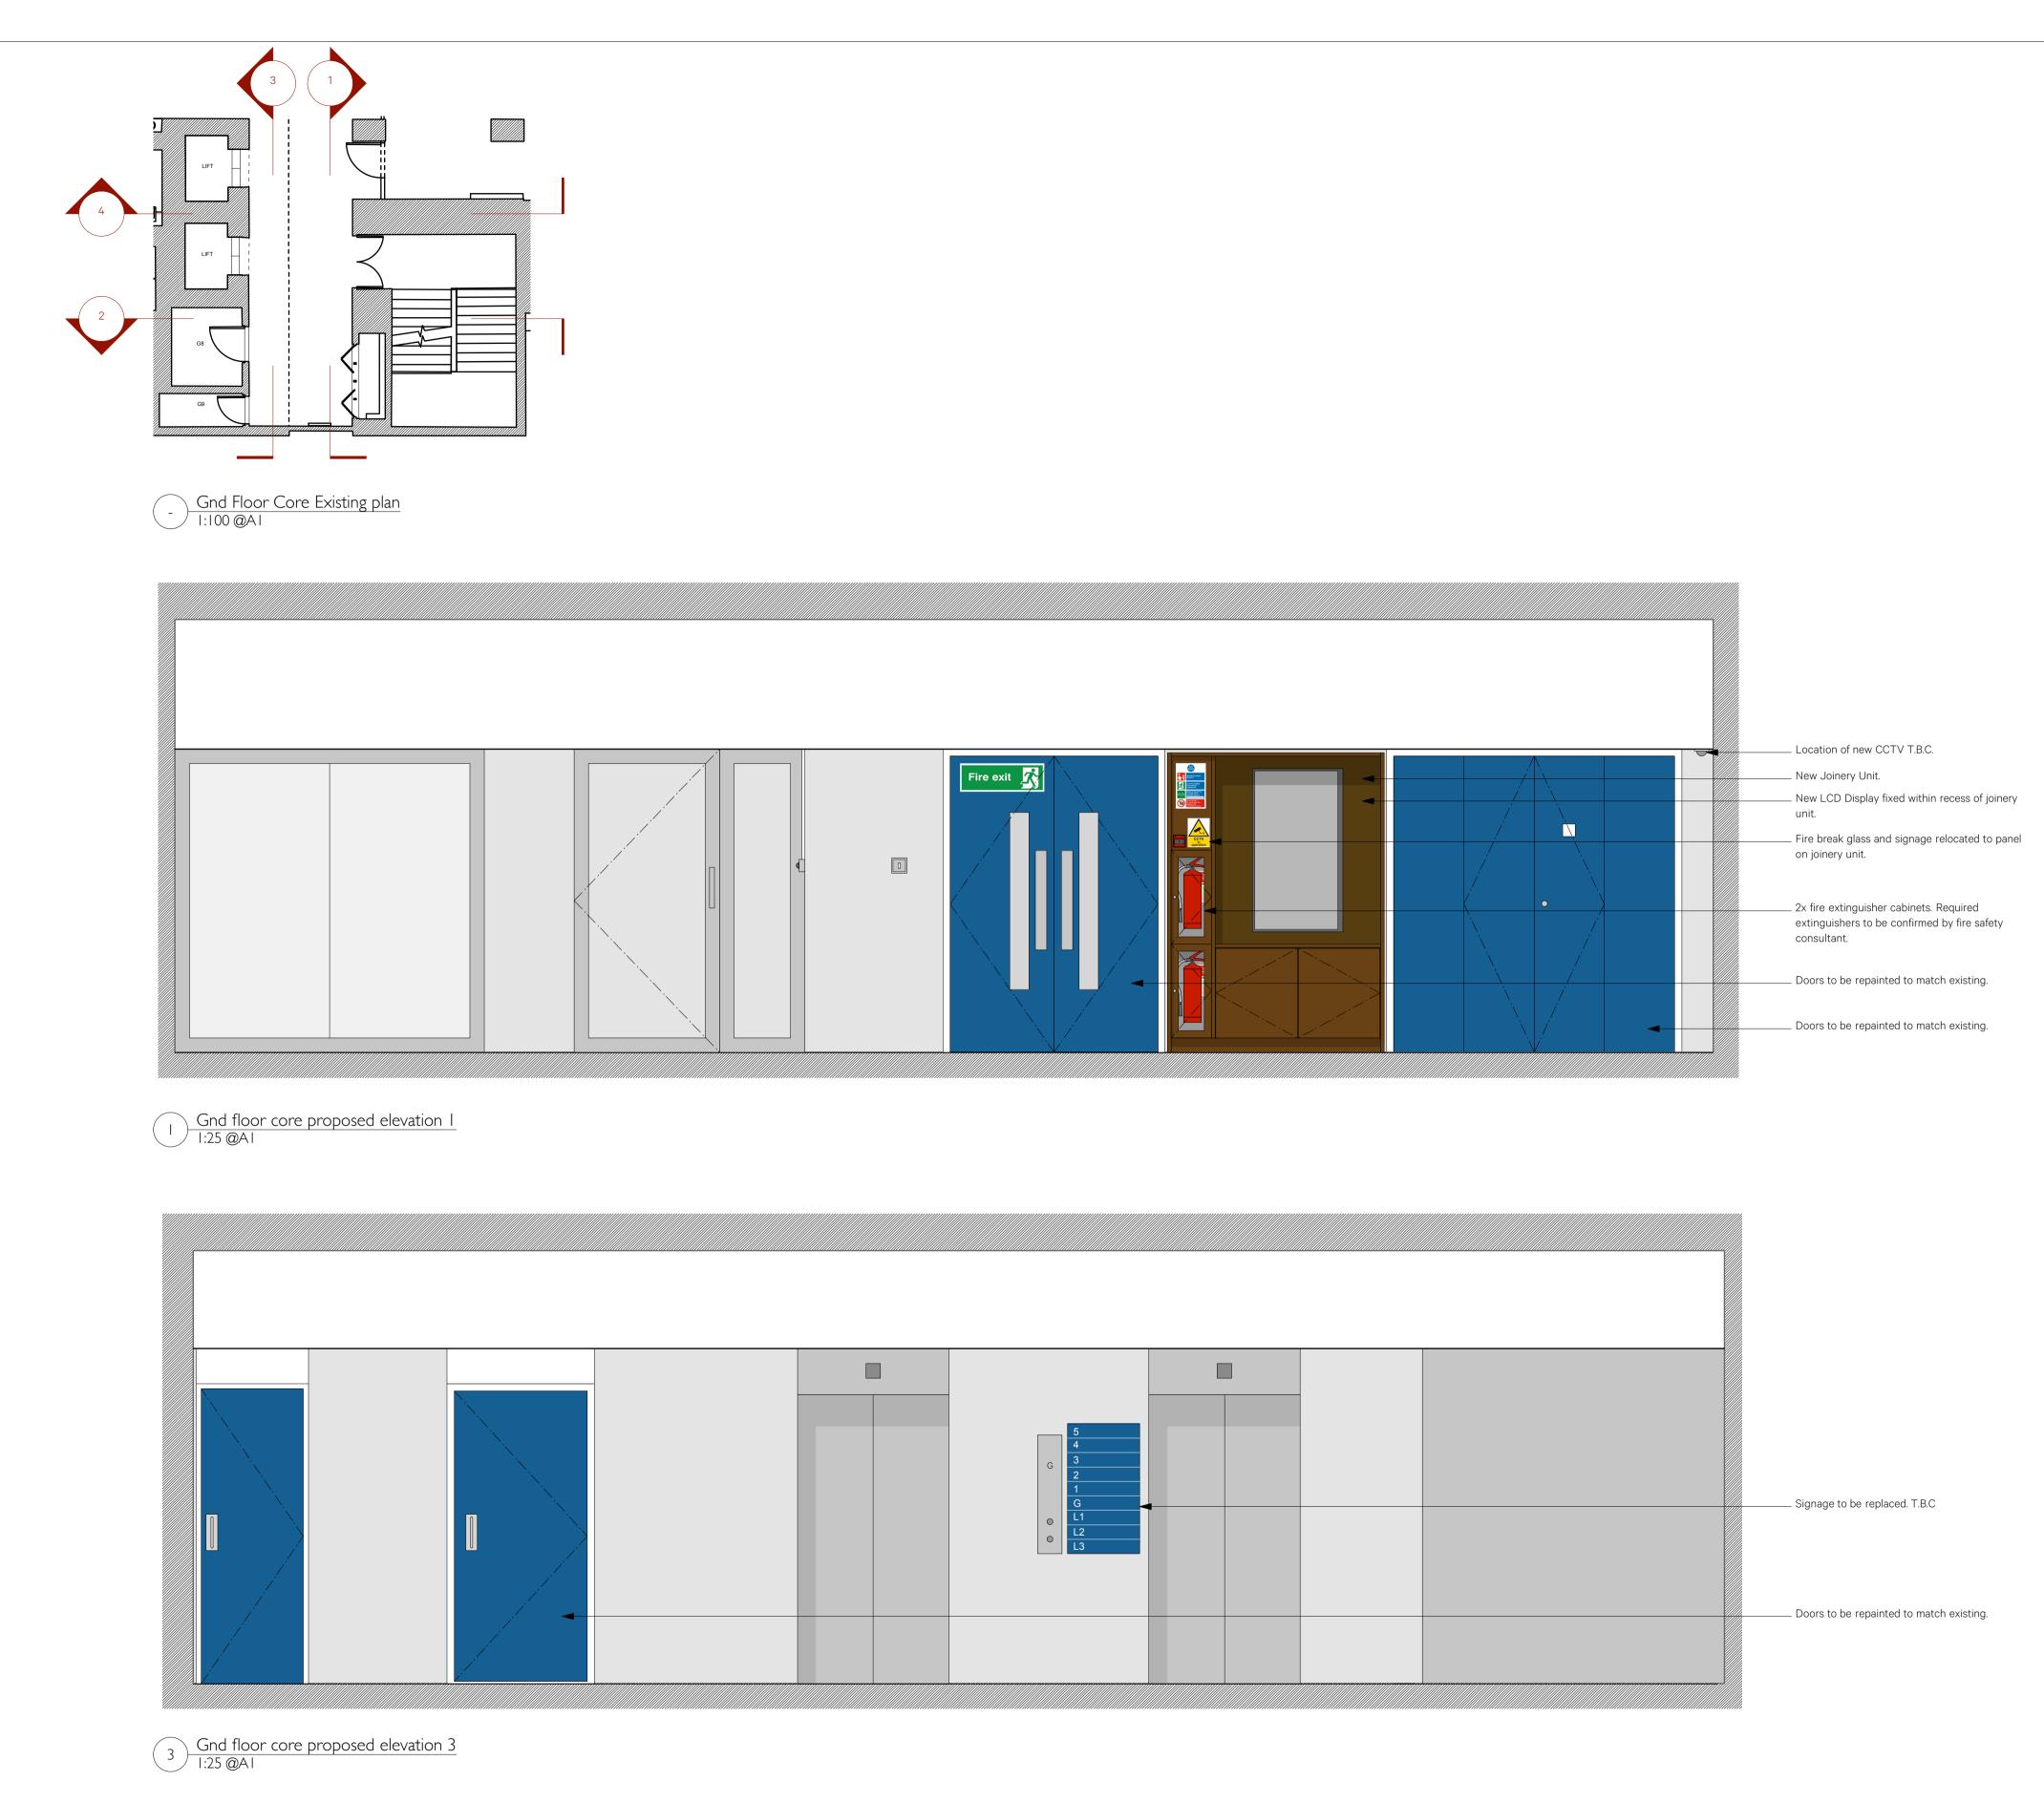

2 Gnd floor core proposed elevation 2 1:25 @A1

F-

| 5<br>4<br>3<br>2<br>1<br>6<br>4<br>2<br>1<br>6<br>0<br>L1<br>L2<br>L3 |  |  | – Signage to be replaced. T.B.C<br>– Doors to be repainted to match existing. |
|-----------------------------------------------------------------------|--|--|-------------------------------------------------------------------------------|
|                                                                       |  |  |                                                                               |