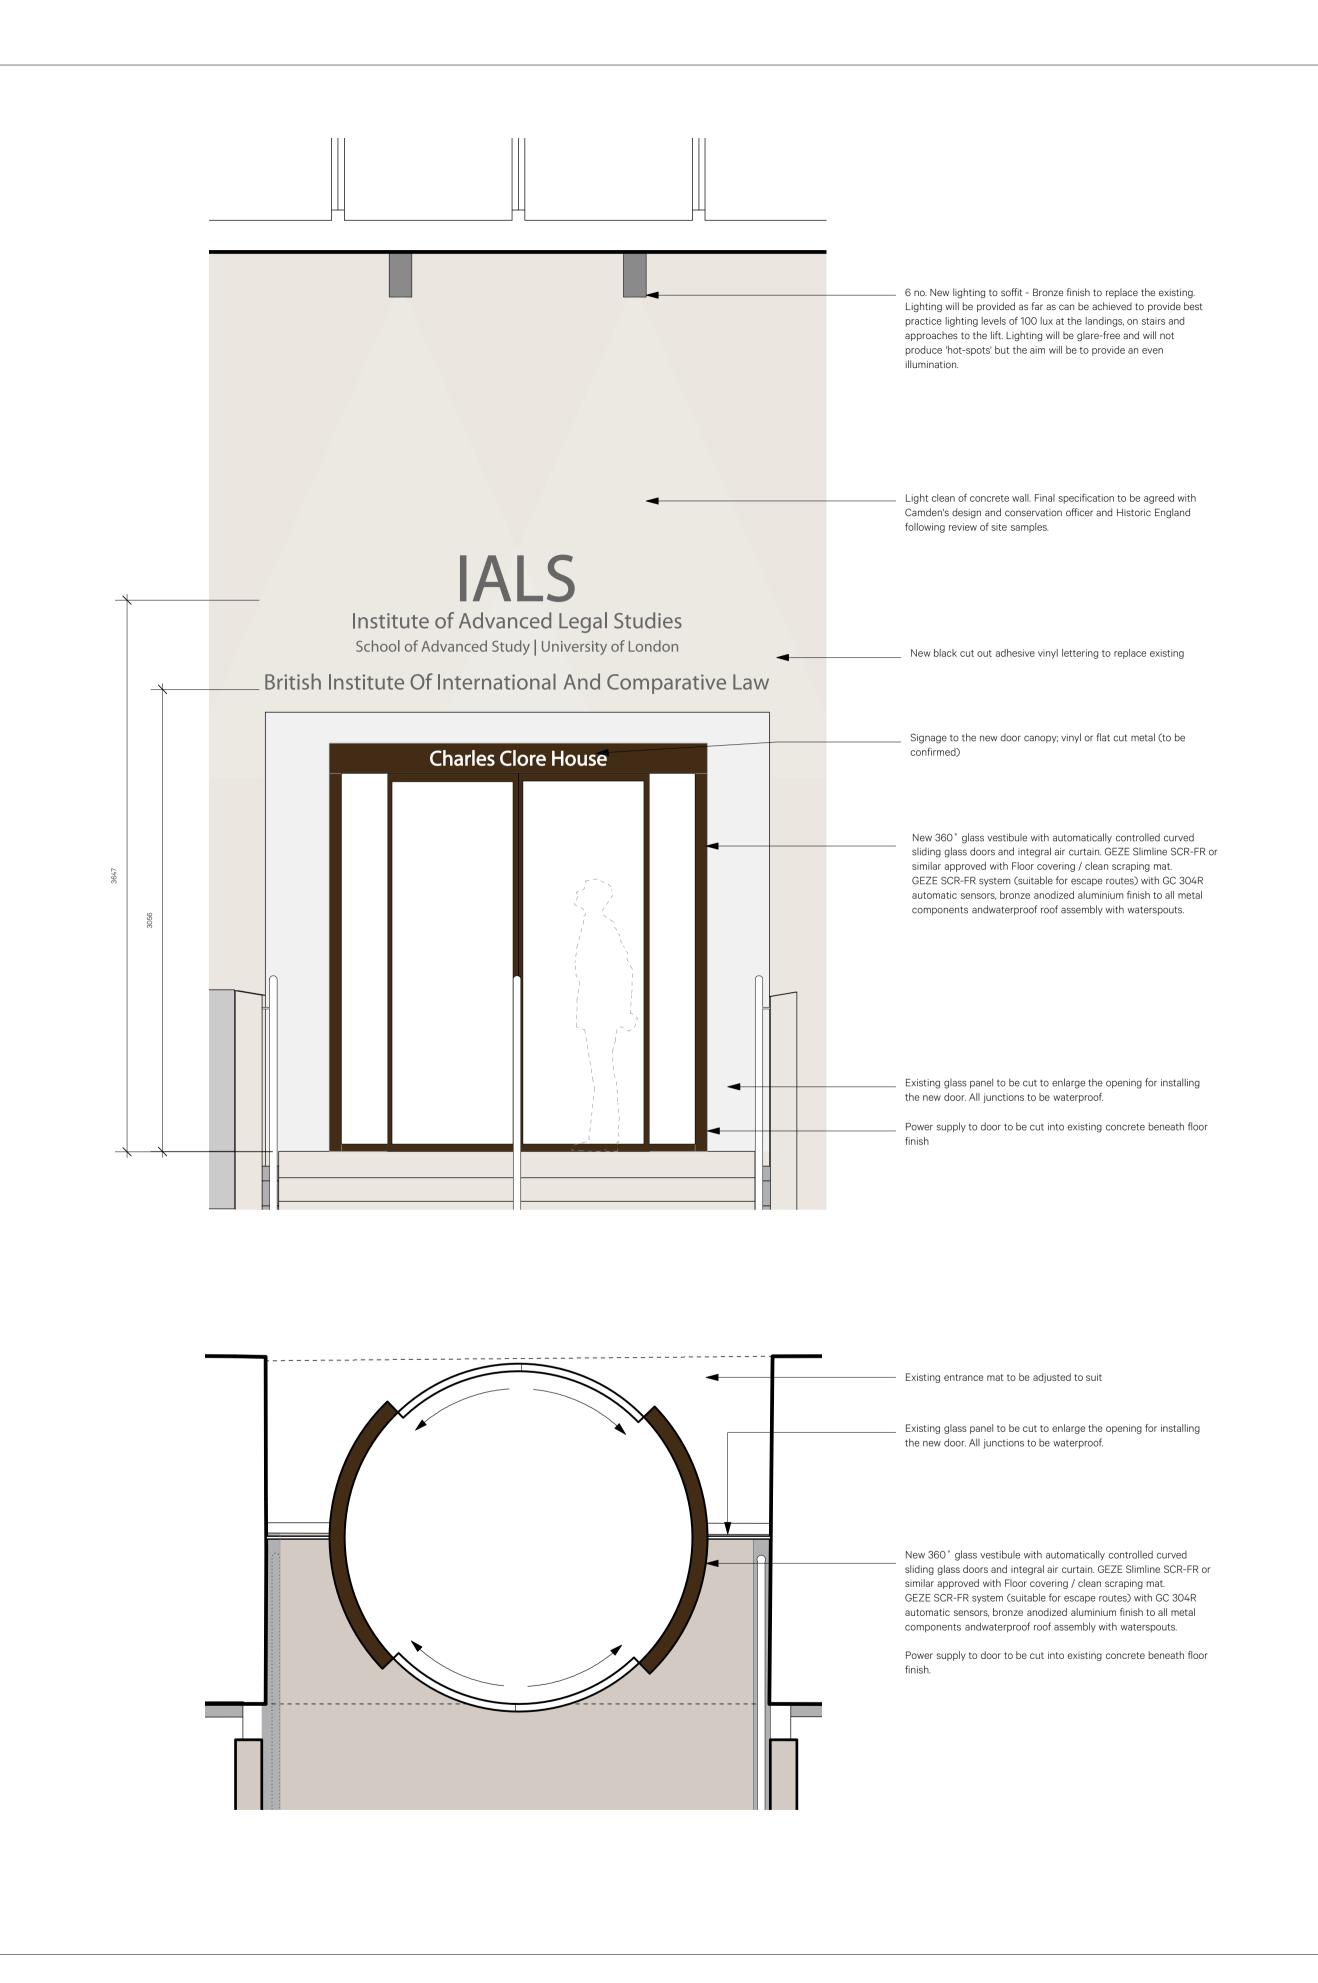

The typeface and layout is based on The School of Advanced Study's branding and visual identity guides.

| Revision | Date                 | Amendment                           | Notes |                                                                                                                                                                                                                                                |                                                                                                                                       | Client                                                     | Univesity of Lond                      | don        | D !! D !!                                                                  |                                                                            |  |
|----------|----------------------|-------------------------------------|-------|------------------------------------------------------------------------------------------------------------------------------------------------------------------------------------------------------------------------------------------------|---------------------------------------------------------------------------------------------------------------------------------------|------------------------------------------------------------|----------------------------------------|------------|----------------------------------------------------------------------------|----------------------------------------------------------------------------|--|
| /<br>A   | 10.11.17<br>22.11.17 | Planning Issue Final Planning Issue |       |                                                                                                                                                                                                                                                |                                                                                                                                       | Project  Drawing                                           |                                        |            |                                                                            | Burwell Deakins                                                            |  |
|          |                      |                                     |       |                                                                                                                                                                                                                                                |                                                                                                                                       |                                                            | Scale 1:25 @ A1 Drawn FG Date Nov 2017 |            | info@burwellarchitects.com<br>www.burwellarchitects.com                    |                                                                            |  |
|          |                      |                                     |       | NO DIMENSIONS ARE TO BE SCALED FROM THIS DRAWING. THE CONTRACTOR/MANUFACTURER IS RESPONSIBLE FOR CHECKING ALL DIMENS COPYRIGHT IS RESERVED BY THEM AND THE DRAWING IS ISSUED ON CONDITION THAT IT IS NOT COPIED, REPRODUCED, RETAINED OR DISCL | IONS AND QUERYING ANY DISCREPANCIES. THIS DRAWING IS THE PROPERTY<br>DSED TO ANY UNAUTHORISED PERSON, EITHER WHOLLY OR IN PART, WITHO | Project N' of BDA ARCHITECTS LTD. IT WRITTEN CONSENT.  739 | Drawing N° <b>739-PL-107</b>           | Revision A | Unit 0.01<br>California Building<br>London SE13 7SF<br>+44 (0) 2083 056010 | First Floor<br>6 Southernhay<br>West Exeter EX1 1JG<br>+44 (0) 1392 423981 |  |