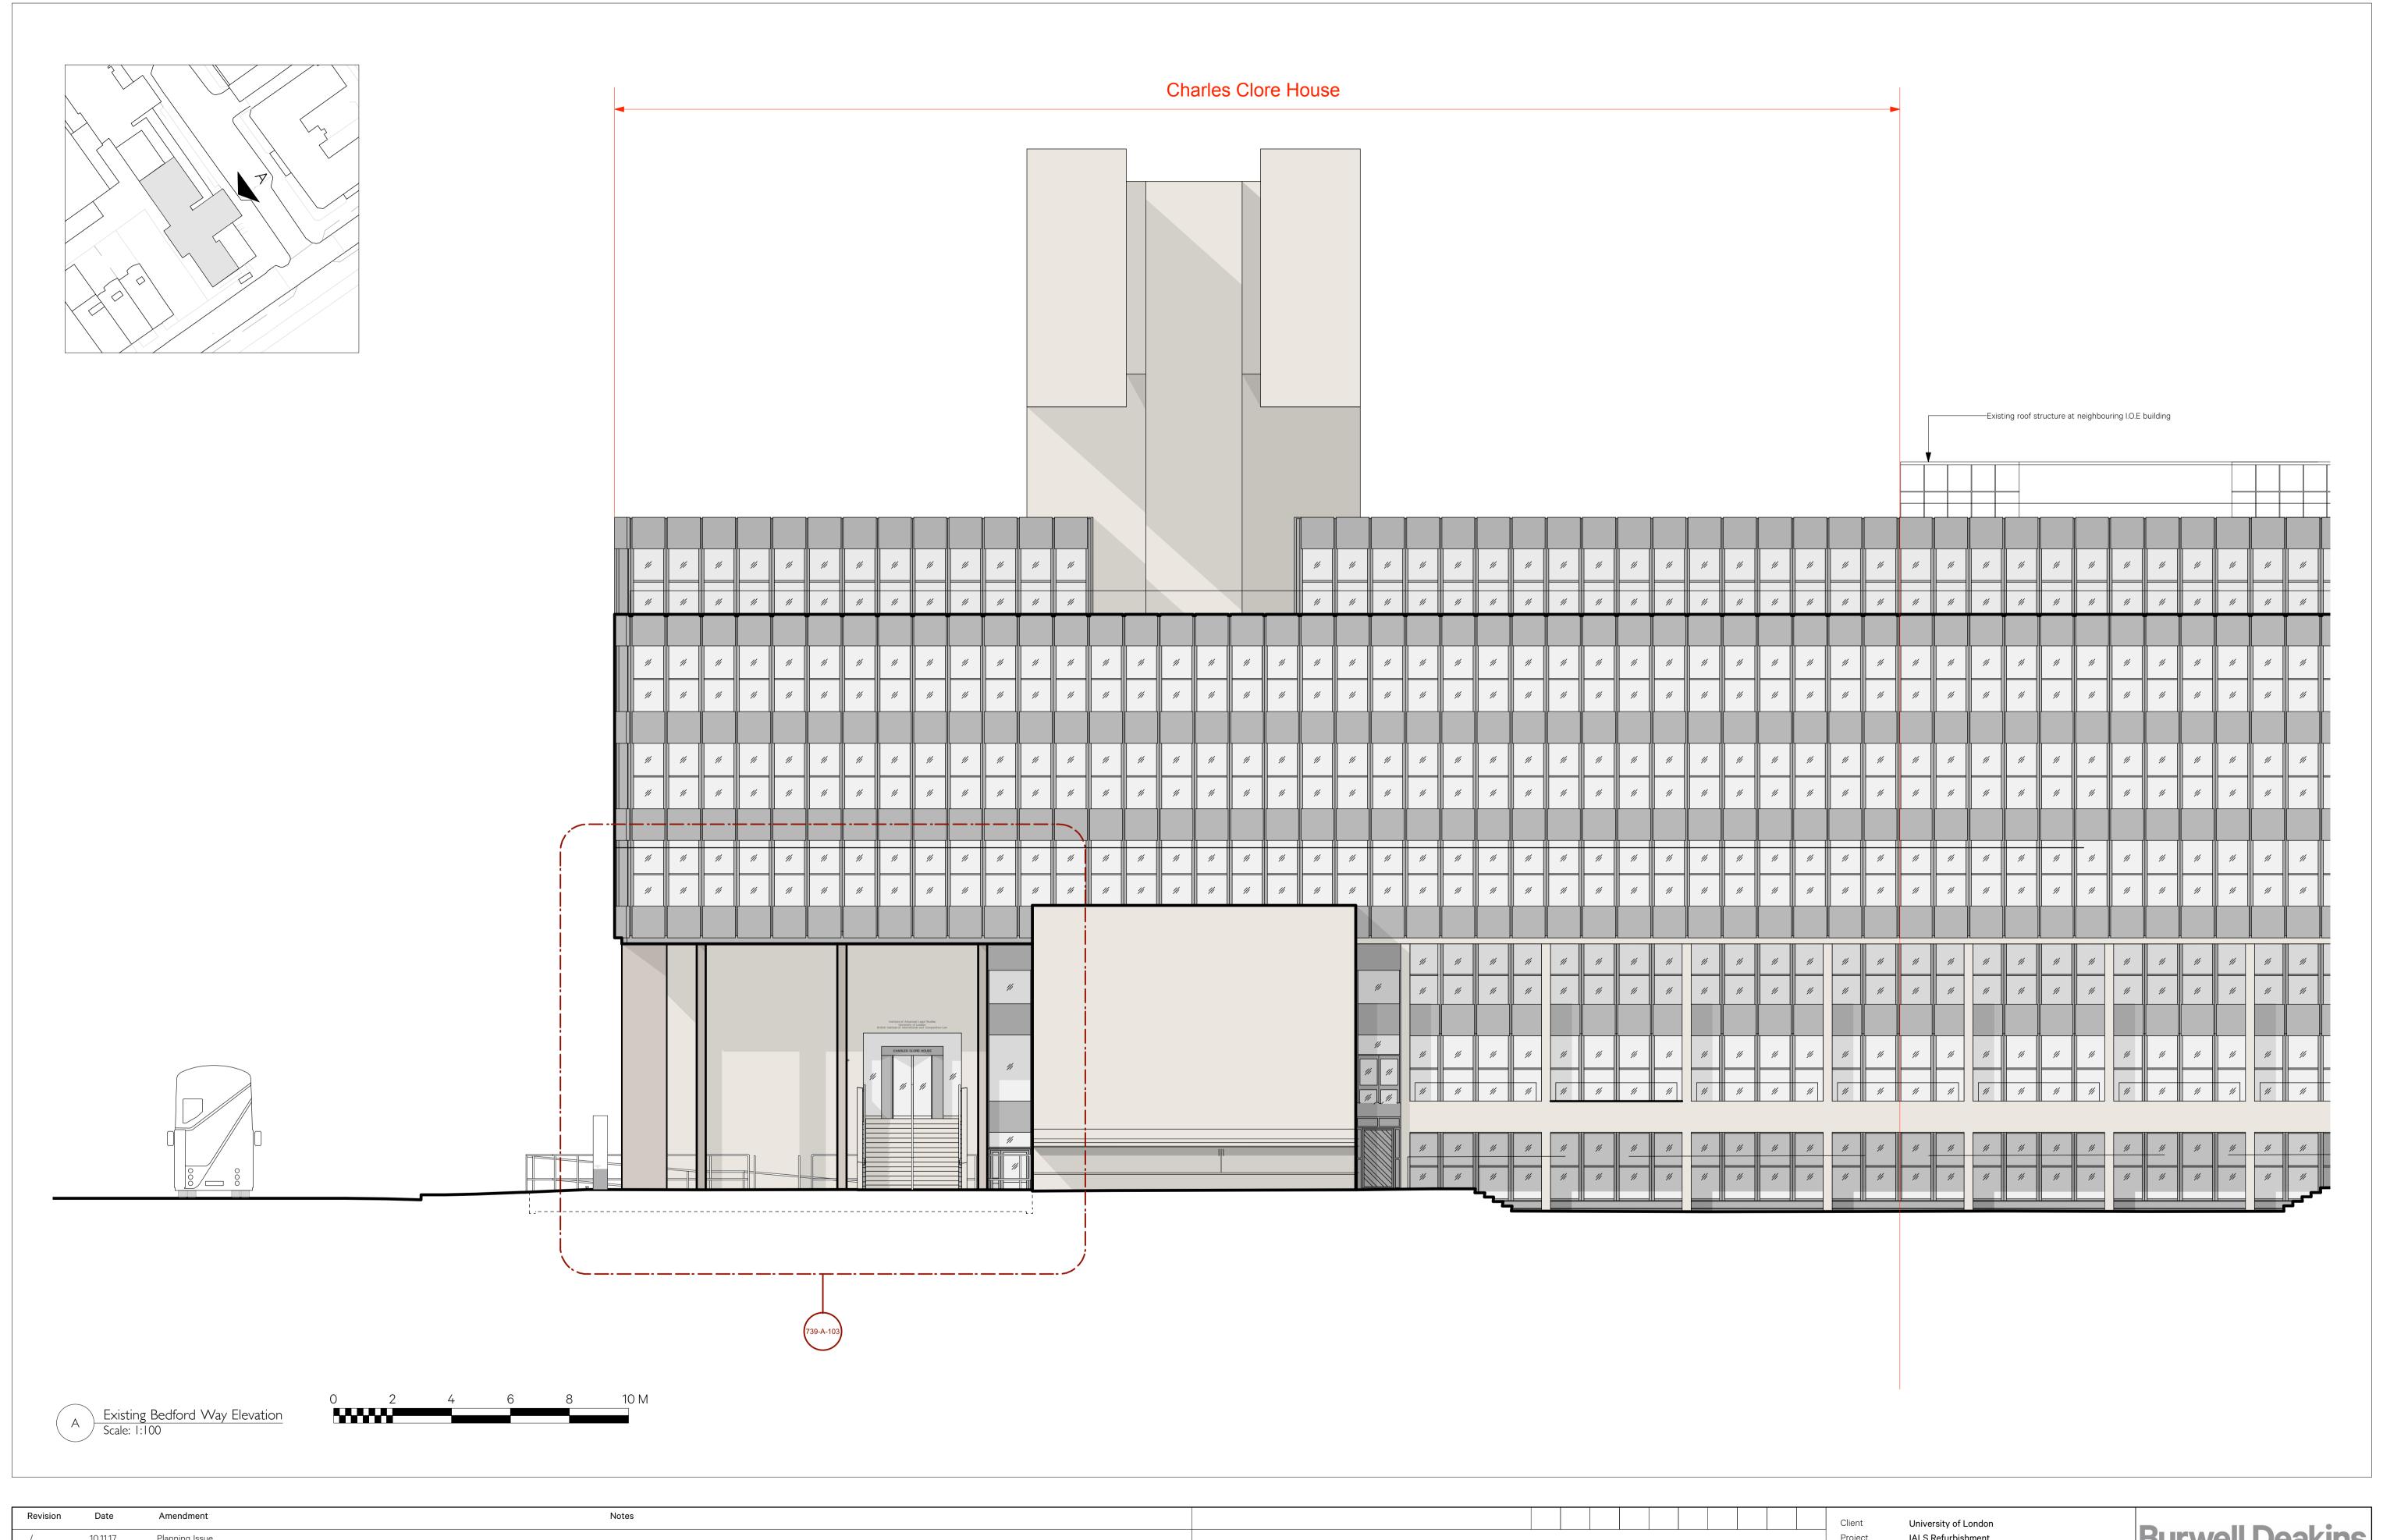

| Revision / A | Date<br>10.11.17<br>22.11.17 | Amendment  Planning Issue Final Planning Issue | Notes                                                                                                                                                                                                                                                                                                                                |                                                                                                | Client Project Drawing | Client University of London Project IALS Refurbishment Drawing Existing Bedford Way Elevation |                      | Burv                                                                      | <b>Burwell Deakins</b>                                                        |  |
|--------------|------------------------------|------------------------------------------------|--------------------------------------------------------------------------------------------------------------------------------------------------------------------------------------------------------------------------------------------------------------------------------------------------------------------------------------|------------------------------------------------------------------------------------------------|------------------------|-----------------------------------------------------------------------------------------------|----------------------|---------------------------------------------------------------------------|-------------------------------------------------------------------------------|--|
|              |                              |                                                |                                                                                                                                                                                                                                                                                                                                      |                                                                                                | Scale<br>Date          | 1:100 @ A1<br>Novemebr 2017                                                                   | Drawn <b>BM</b>      | info@burwellarchite<br>www.burwellarchite                                 | ects.com<br>ccts.com                                                          |  |
|              |                              |                                                | NO DIMENSIONS ARE TO BE SCALED FROM THIS DRAWING. THE CONTRACTOR/MANUFACTURER IS RESPONSIBLE FOR CHECKING ALL DIMENSIONS AND QUERYING ANY DISCREPANCIES. THIS DR COPYRIGHT IS RESERVED BY THEM AND THE DRAWING IS ISSUED ON CONDITION THAT IT IS NOT COPIED, REPRODUCED, RETAINED OR DISCLOSED TO ANY UNAUTHORISED PERSON, EITHER WH | S DRAWING IS THE PROPERTY OF BDA ARCHITECTS LTD. R WHOLLY OR IN PART, WITHOUT WRITTEN CONSENT. | Project N              |                                                                                               | Revision<br><b>A</b> | Unit 0.01<br>California Building<br>London SE13 7SF<br>+44 (0) 2083 05601 | First Floor<br>6 Southernhay<br>West Exeter EX1 1JG<br>10 +44 (0) 1392 423981 |  |