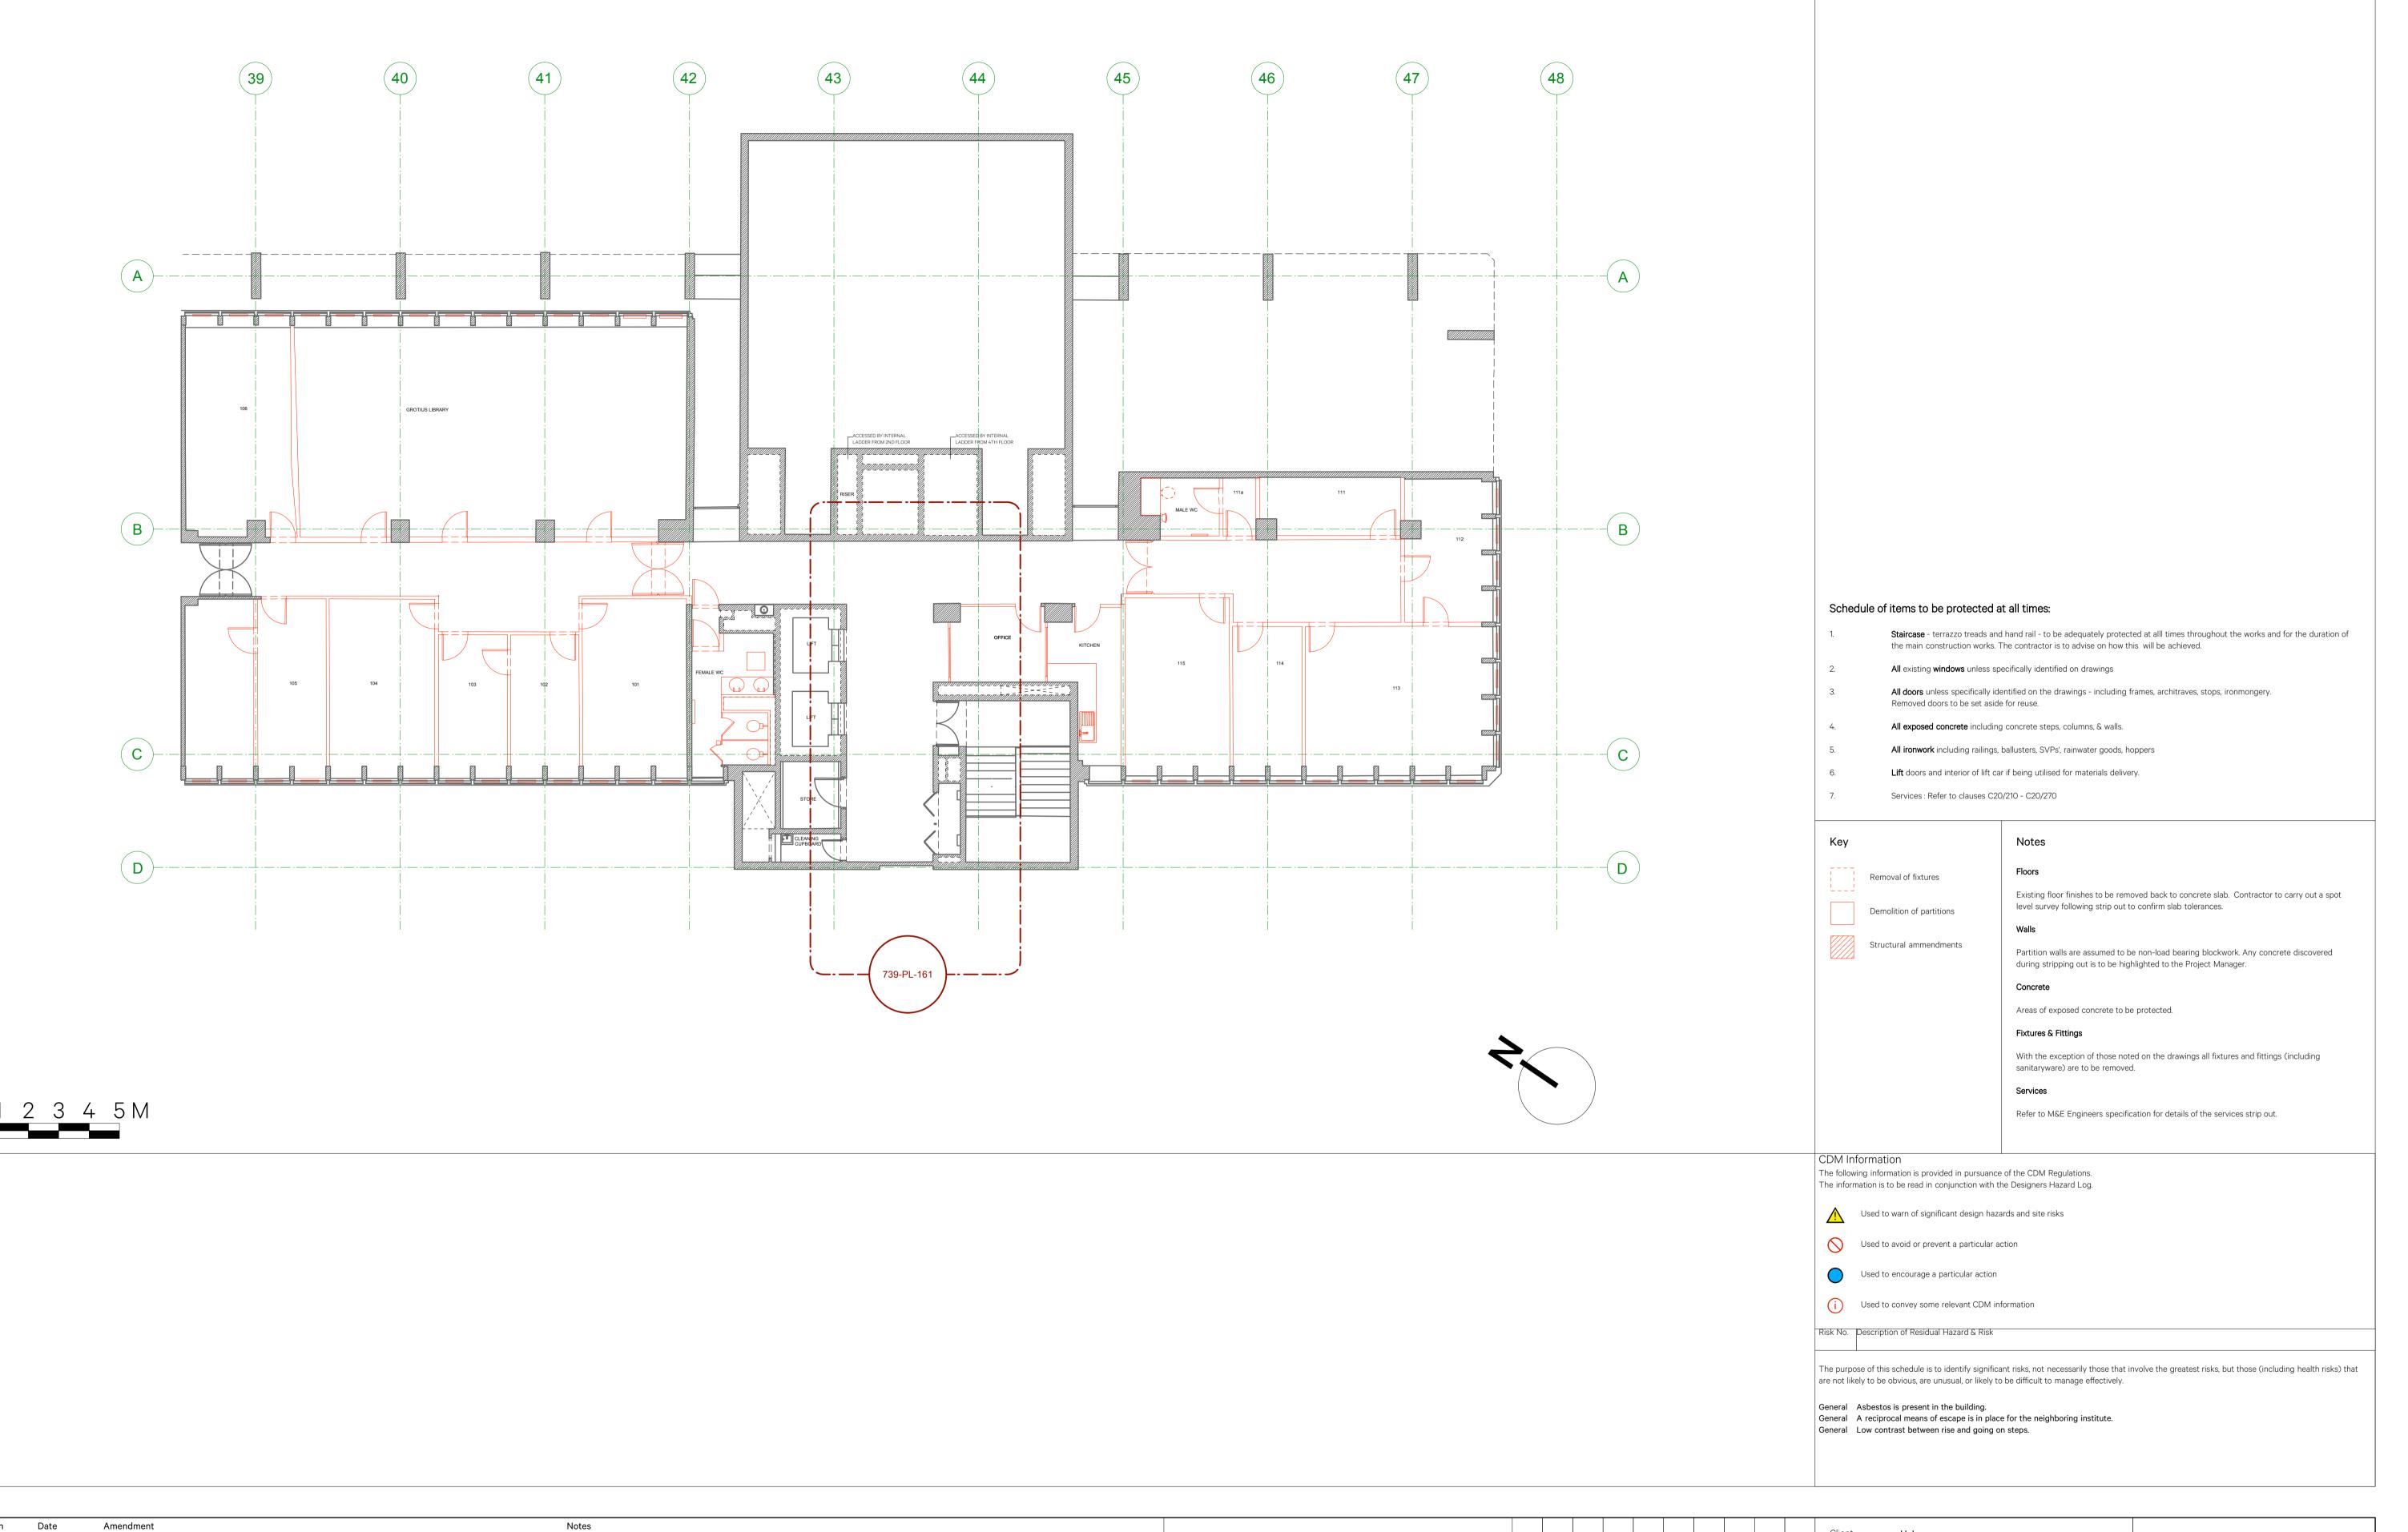

| /<br>A | 10.11.17<br>22.11.17 | Planning Issue<br>Final Planning Issue |                                                                                                                                                                                                                                                                                                                                                                                                                                | Client UoL Project IALS Refurbishment Project  Drawing Demolition 1st Floor |                              |                      | <b>Burwell Deakins</b>                                                     |                                                                            |
|--------|----------------------|----------------------------------------|--------------------------------------------------------------------------------------------------------------------------------------------------------------------------------------------------------------------------------------------------------------------------------------------------------------------------------------------------------------------------------------------------------------------------------|-----------------------------------------------------------------------------|------------------------------|----------------------|----------------------------------------------------------------------------|----------------------------------------------------------------------------|
|        |                      |                                        | Scale Date                                                                                                                                                                                                                                                                                                                                                                                                                     | ale 1:100 (                                                                 | 0 @ A1<br>ber 2017           | Drawn GB             | info@burwellarchitects.com<br>www.burwellarchitects.com                    |                                                                            |
|        |                      |                                        | NO DIMENSIONS ARE TO BE SCALED FROM THIS DRAWING. THE CONTRACTOR/MANUFACTURER IS RESPONSIBLE FOR CHECKING ALL DIMENSIONS AND QUERYING ANY DISCREPANCIES. THIS DRAWING IS THE PROPERTY OF BDA ARCHITECTS LTD. COPYRIGHT IS RESERVED BY THEM AND THE DRAWING IS ISSUED ON CONDITION THAT IT IS NOT COPIED, REPRODUCED, RETAINED OR DISCLOSED TO ANY UNAUTHORISED PERSON, EITHER WHOLLY OR IN PART, WITHOUT WRITTEN CONSENT.  739 | iject №<br><b>9</b>                                                         | Drawing N° <b>739-PL-024</b> | Revision<br><b>A</b> | Unit 0.01<br>California Building<br>London SE13 7SF<br>+44 (0) 2083 056010 | First Floor<br>6 Southernhay<br>West Exeter EX1 1JG<br>+44 (0) 1392 423981 |