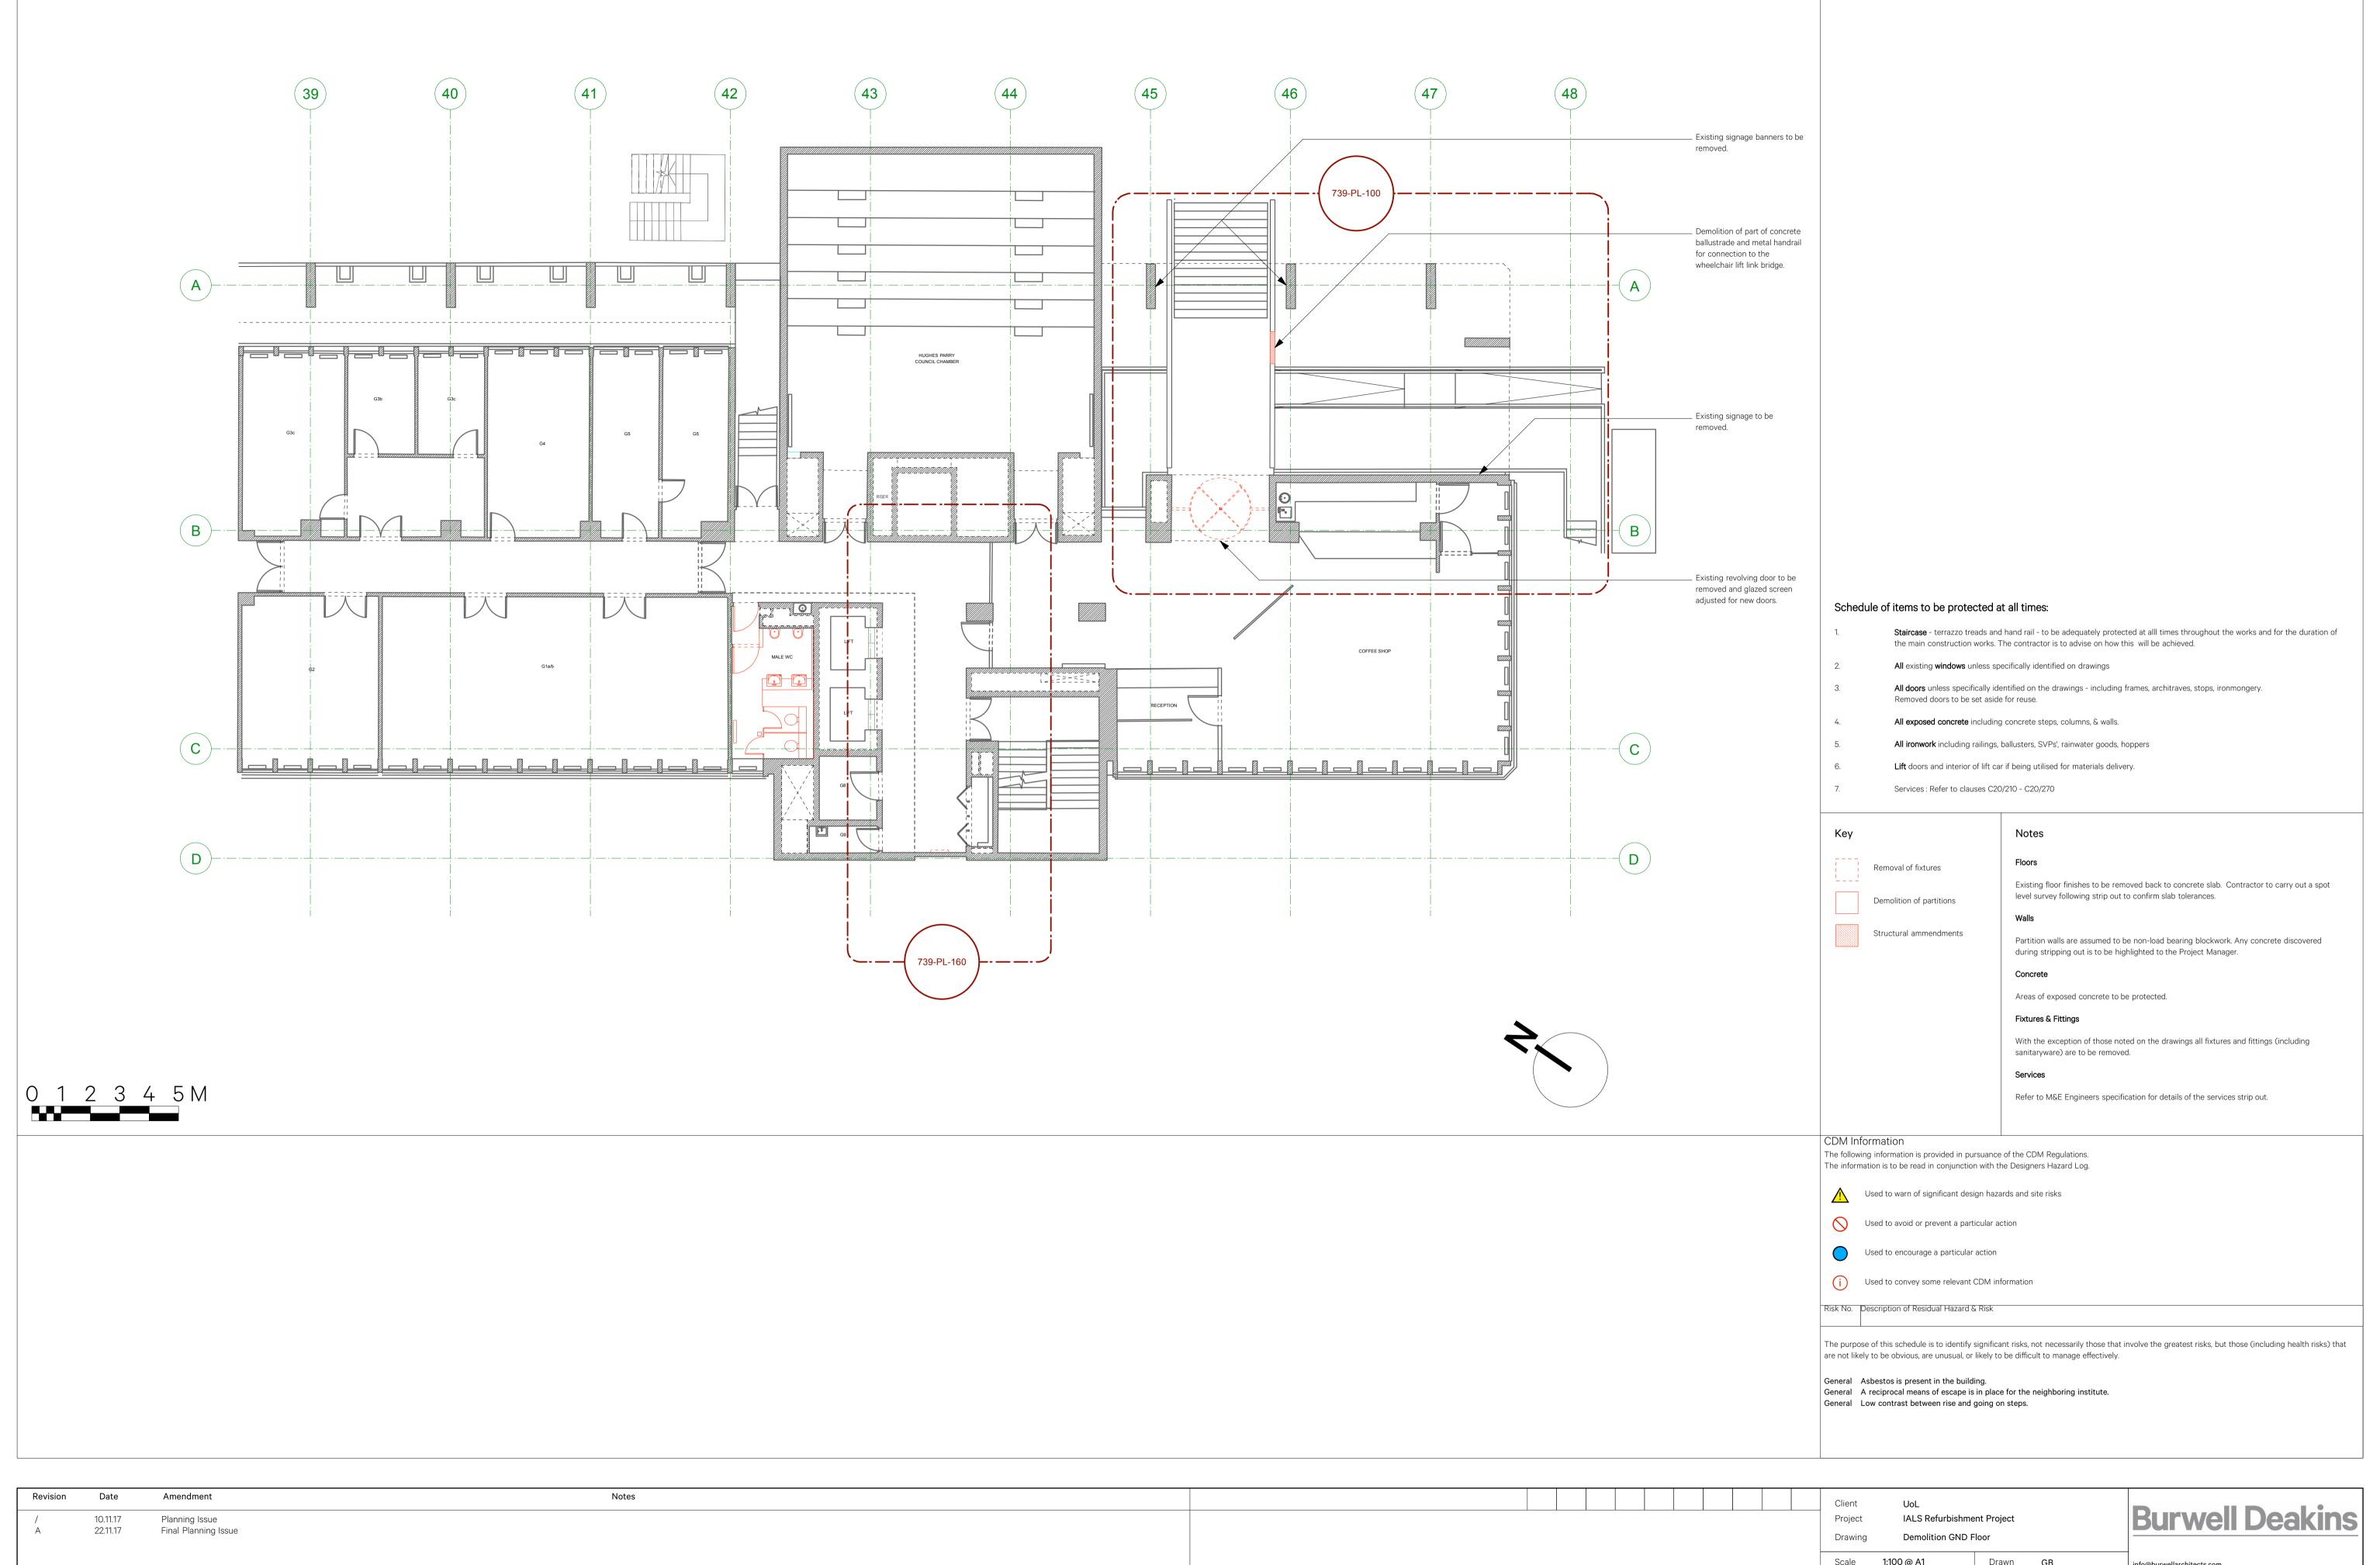

| /<br>A | 10.11.17<br>22.11.17 | Planning Issue<br>Final Planning Issue |                                                                                                                                                                                                                                                                                                                                                                                                                           | Project IALS Refurbishment Project  Drawing Demolition GND Floor |                            |       | Burwell Deakins      |                                                                            |                                                                            |
|--------|----------------------|----------------------------------------|---------------------------------------------------------------------------------------------------------------------------------------------------------------------------------------------------------------------------------------------------------------------------------------------------------------------------------------------------------------------------------------------------------------------------|------------------------------------------------------------------|----------------------------|-------|----------------------|----------------------------------------------------------------------------|----------------------------------------------------------------------------|
|        |                      |                                        |                                                                                                                                                                                                                                                                                                                                                                                                                           | Scale<br>Date                                                    | 1:100 @ A1<br>October 2017 | Drawn | GB                   | info@burwellarchitects.com<br>www.burwellarchitects.com                    |                                                                            |
|        |                      |                                        | NO DIMENSIONS ARE TO BE SCALED FROM THIS DRAWING. THE CONTRACTOR/MANUFACTURER IS RESPONSIBLE FOR CHECKING ALL DIMENSIONS AND QUERYING ANY DISCREPANCIES. THIS DRAWING IS THE PROPERTY OF BDA ARCHITECTS LTD. COPYRIGHT IS RESERVED BY THEM AND THE DRAWING IS ISSUED ON CONDITION THAT IT IS NOT COPIED, REPRODUCED, RETAINED OR DISCLOSED TO ANY UNAUTHORISED PERSON, EITHER WHOLLY OR IN PART, WITHOUT WRITTEN CONSENT. | Project N                                                        | № Drawing № <b>739-PL-</b> |       | Revision<br><b>A</b> | Unit 0.01<br>California Building<br>London SE13 7SF<br>+44 (0) 2083 056010 | First Floor<br>6 Southernhay<br>West Exeter EX1 1JG<br>+44 (0) 1392 423981 |