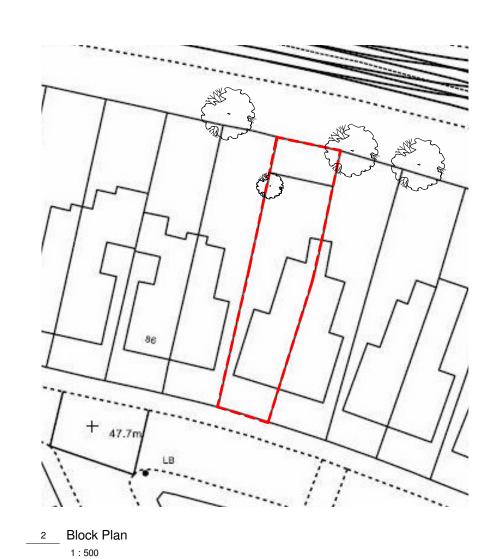

## 1502 Savernake Rod

| Status:     | PLANNING               |        |
|-------------|------------------------|--------|
| Client:     | Paul and Jane Taylor   |        |
| Date:       | January 2015           |        |
| Drawing:    | Site and Location Plan |        |
| Drawing No. | 1502 - P00             | Rev: A |
| Scale:      | As indicated @ A3      |        |