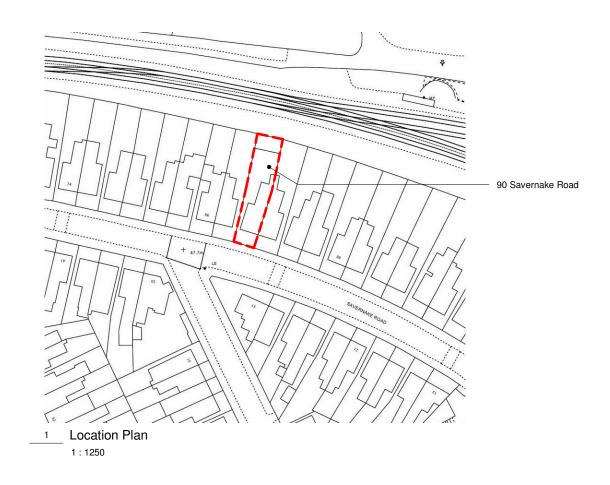

## 1502 Savernake Rod

| Status:     | PLANNING               |        |
|-------------|------------------------|--------|
| Client:     | Paul and Jane Taylor   |        |
| Date:       | January 2015           |        |
| Drawing:    | Site and Location Plan |        |
| Drawing No. | 1502 - P00             | Rev: A |
| Scale:      | As indicated @ A3      |        |