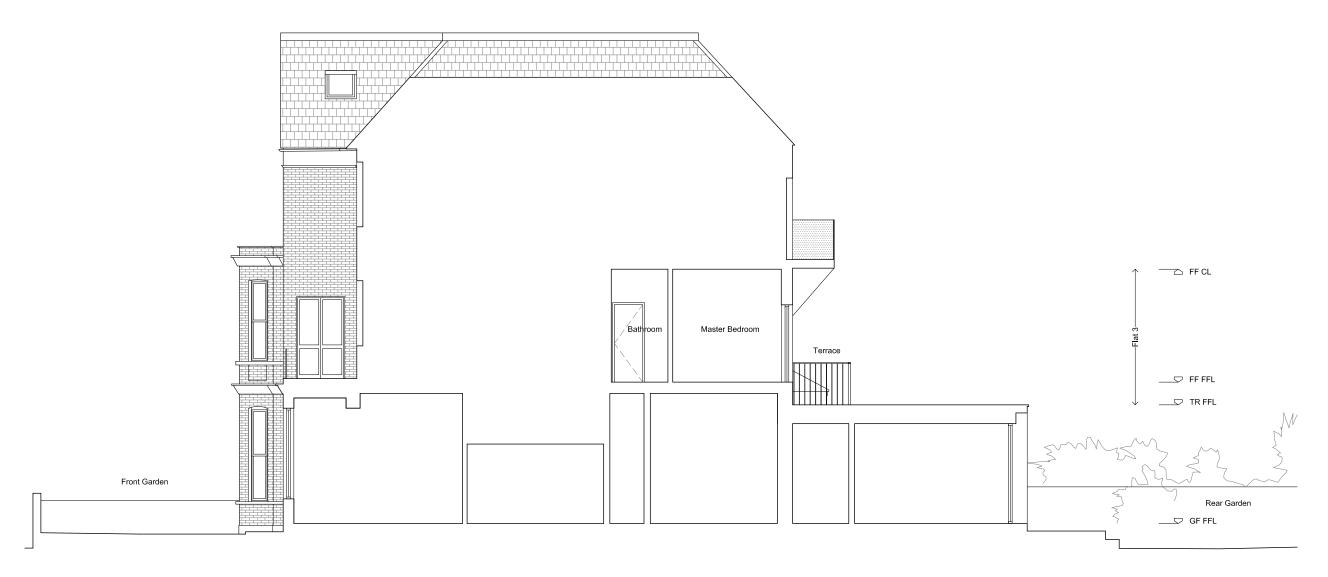

Project 390 **60 Canfield Gardens. NW6 3EB** Chris Utting

Drawing No. A101 Proposed Side Elevation Scale 1.100 at A3 + 1.50 at A1

Drawn 20.11.17 Maria Kuosmanen

Proposed Section A

### Architecture I Interiors

Notes

Do not scale from this drawing. Any discrepancies are to be reported to the architect immediately. All dimensions will be taken on site prior to ordering and construction.

Copyright remains with the architect.
This drawing is to be read in conjunction with the notes specification and all other relevant information.
No disclosure or copies may be made without prior written

Studio 5. The Hothouse. 274 Richmond Road. London E8 3QW 0207 254 7214 dedraft.co.uk @dedraftlondon

### Planning Issue

Project 390 **60 Canfield Gardens. NW6 3EB** Chris Utting

Drawing No. A200 Proposed Section A Scale 1.100 at A3 + 1.50 at A1

Drawn 20.11.17 Maria Kuosmanen