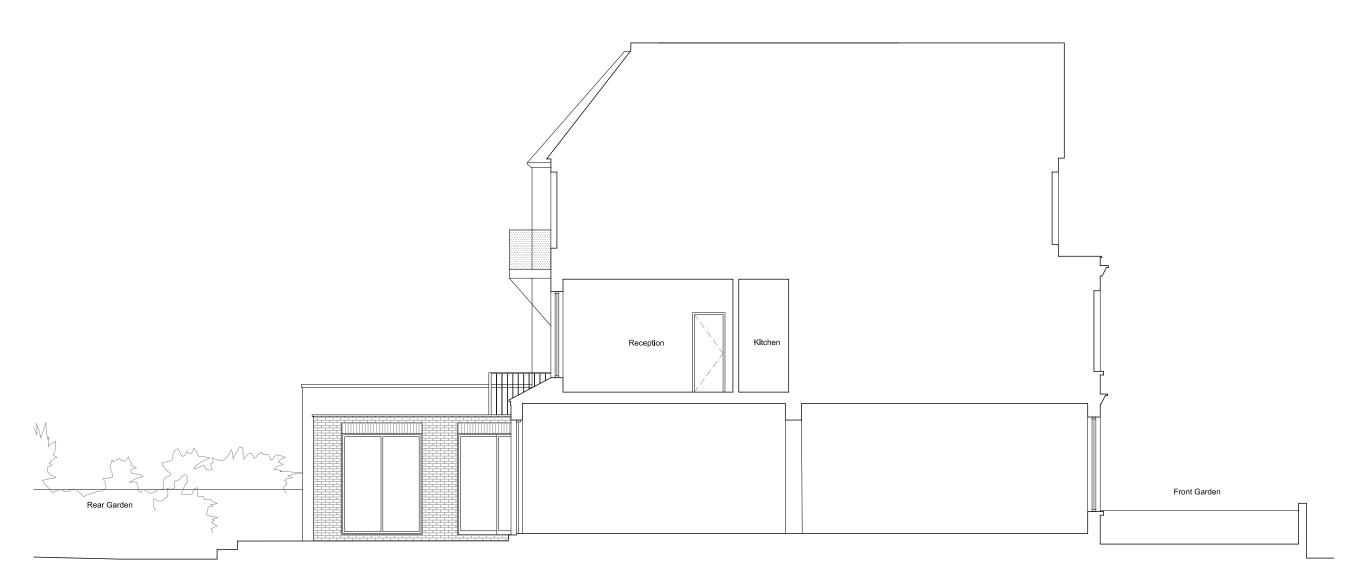

### Planning Issue

Project 390 **60 Canfield Gardens. NW6 3EB** Chris Utting

Drawing No. A002

Proposed First Floor Plan Scale 1.100 at A3 + 1.50 at A1

Drawn 20.11.17 Maria Kuosmanen

Proposed Rear Elevation

Studio 5. The Hothouse. 274 Richmond Road. London E8 3QW 0207 254 7214 dedraft.co.uk @dedraftlondon

#### Planning Issue

Project 390

Notes

Do not scale from this drawing. Any discrepancies are to be reported to the architect immediately. All dimensions will be taken on site prior to ordering and construction.

60 Canfield Gardens. NW6 3EB Chris Utting

Drawing No. A100 Proposed Rear Elevation Scale 1.100 at A3 + 1.50 at A1

Drawn 20.11.17 Maria Kuosmanen

Proposed Side Elevation