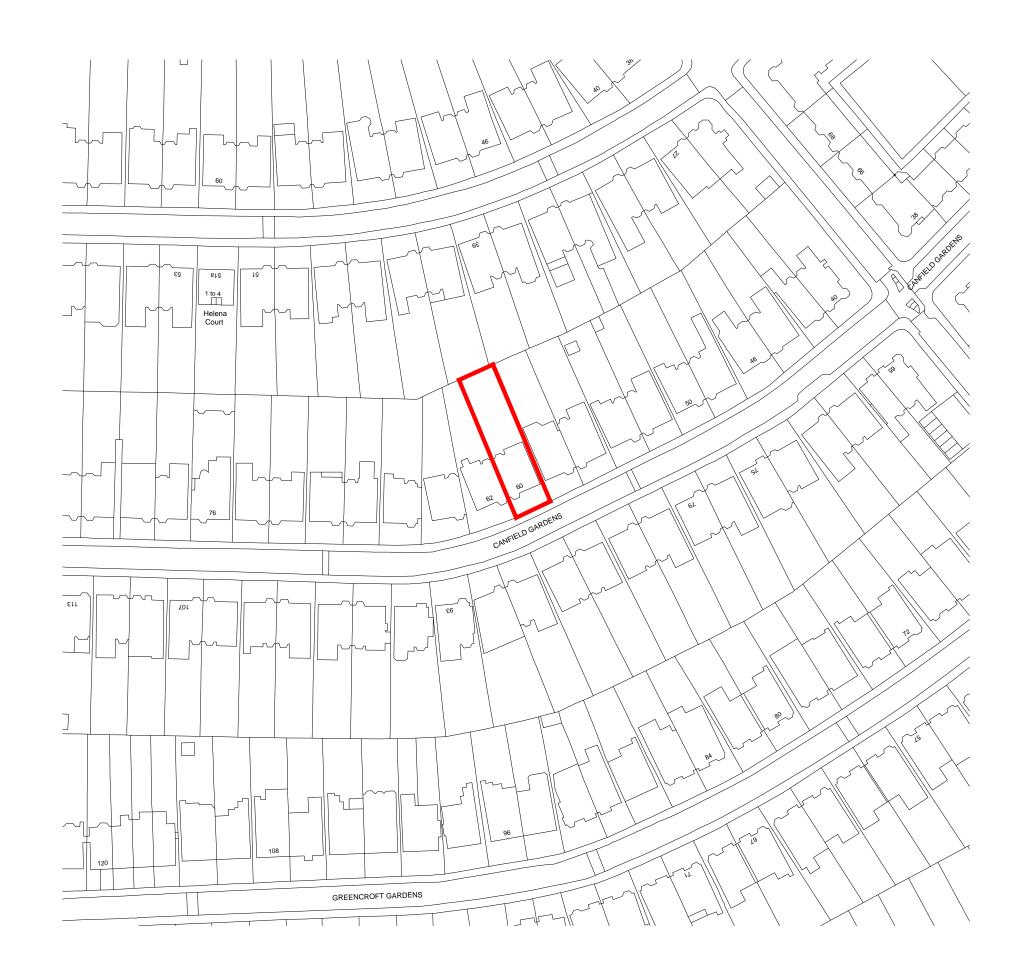

### Planning Issue

Project 390 60 Canfield Gardens. NW6 3EB Chris Utting

Drawing No. S001 Location Site Plan Scale 1.1250 at A3 + 1.... at A1

Drawn 20.11.17 Maria Kuosmanen

Copyright remains with the architect.
This drawing is to be read in conjunction with the notes specification and all other relevant information.
No disclosure or copies may be made without prior written permission.