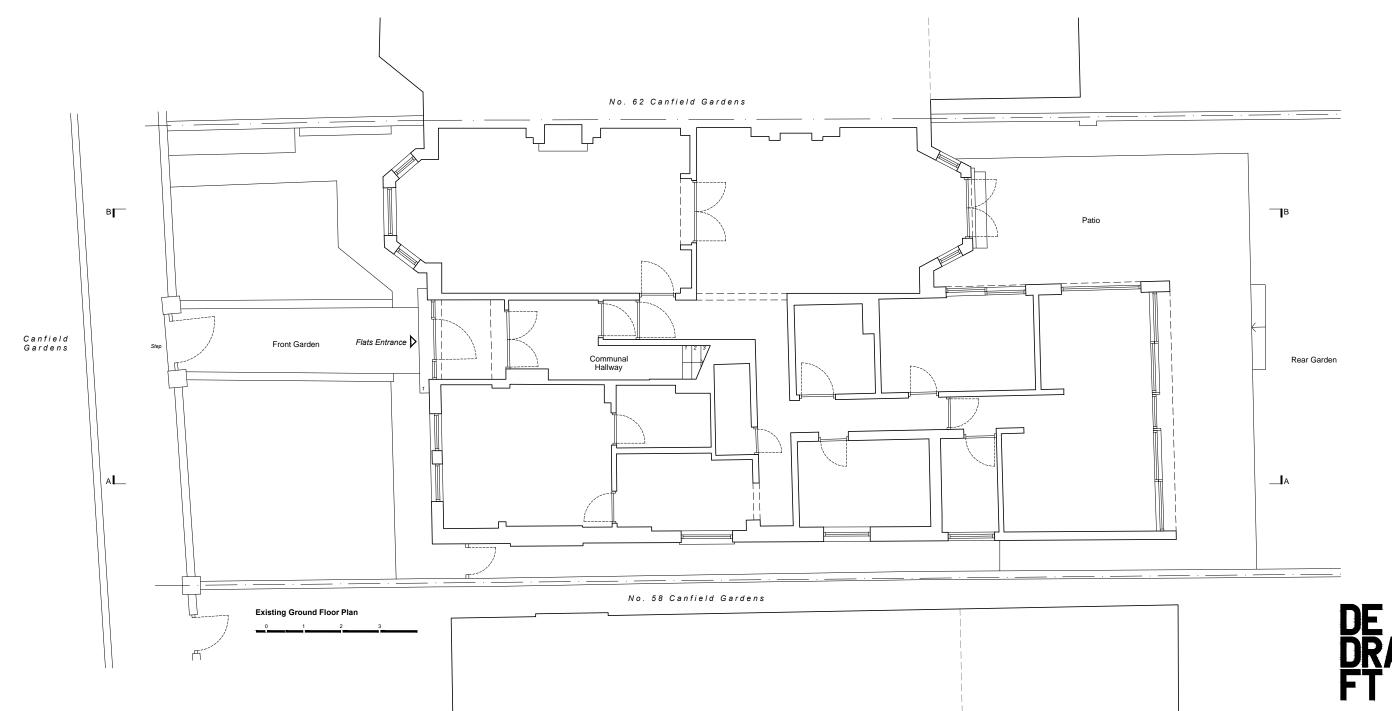

### Planning Issue

Project 390 60 Canfield Gardens. NW6 3EB Chris Utting

Drawing No. S002 Existing Ground Floor Plan Scale 1.100 at A3 + 1.50 at A1

Drawn 20.11.17 Maria Kuosmanen

Copyright remains with the architect.
This drawing is to be read in conjunction with the notes specification and all other relevant information.
No disclosure or copies may be made without prior written permission.