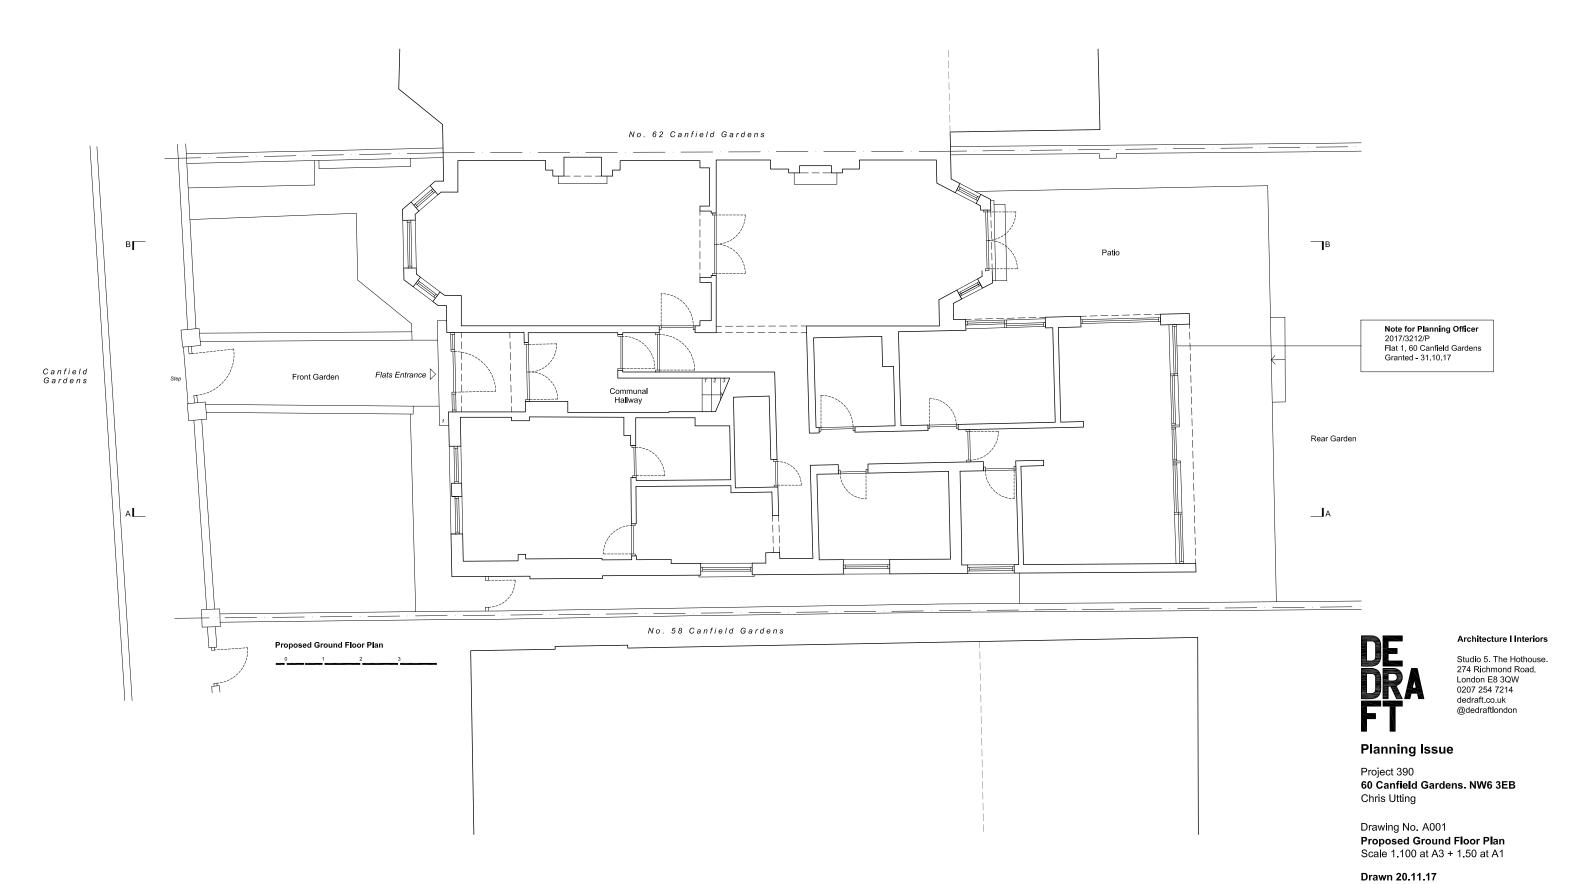

### Planning Issue

Project 390 **60 Canfield Gardens. NW6 3EB** Chris Utting

Drawing No. A002

Proposed First Floor Plan Scale 1.100 at A3 + 1.50 at A1

Drawn 20.11.17 Maria Kuosmanen

Proposed Rear Elevation