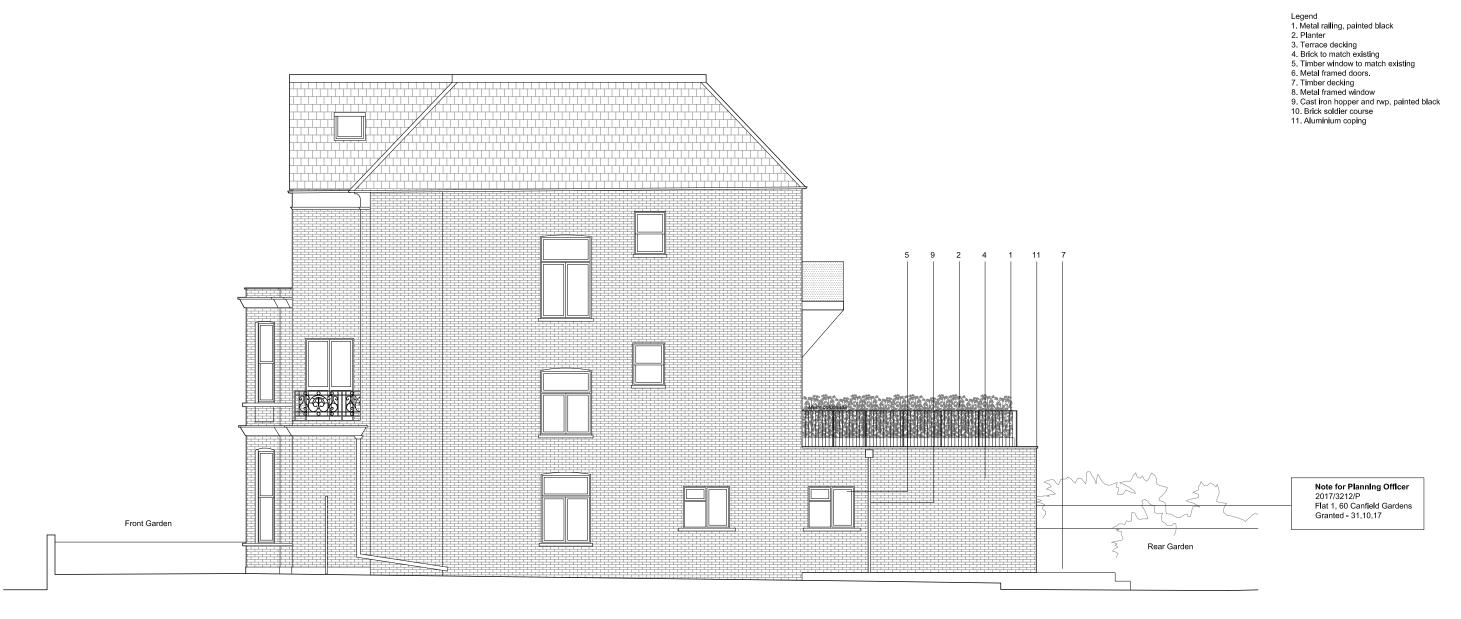

60 Canfield Gardens. NW6 3EB Chris Utting

Drawing No. A100 Proposed Rear Elevation Scale 1.100 at A3 + 1.50 at A1

Drawn 20.11.17 Maria Kuosmanen

Proposed Side Elevation

Project 390 **60 Canfield Gardens. NW6 3EB** Chris Utting

Drawing No. A101 Proposed Side Elevation Scale 1.100 at A3 + 1.50 at A1

Drawn 20.11.17 Maria Kuosmanen

Proposed Section A