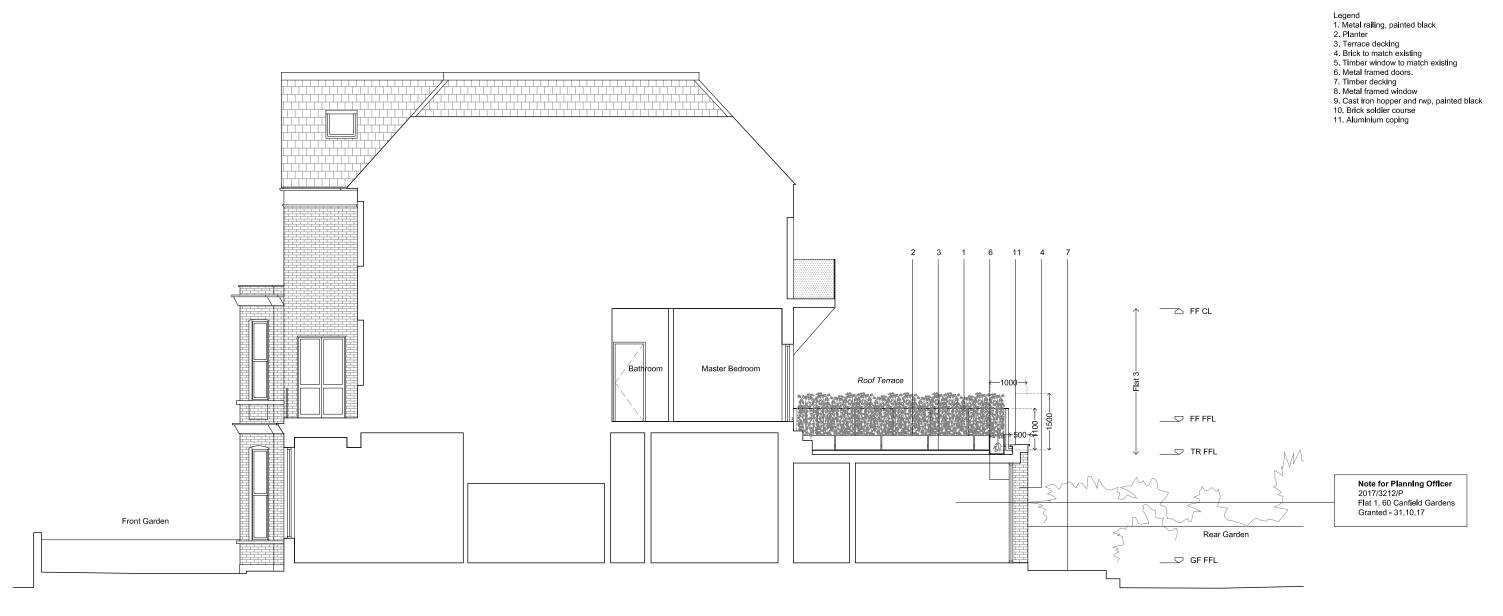

Project 390 **60 Canfield Gardens. NW6 3EB** Chris Utting

Drawing No. A101 Proposed Side Elevation Scale 1.100 at A3 + 1.50 at A1

Drawn 20.11.17 Maria Kuosmanen

Proposed Section A

### Planning Issue

Project 390 **60 Canfield Gardens. NW6 3EB** Chris Utting

Drawing No. A200 Proposed Section A Scale 1.100 at A3 + 1.50 at A1

Drawn 20.11.17 Maria Kuosmanen