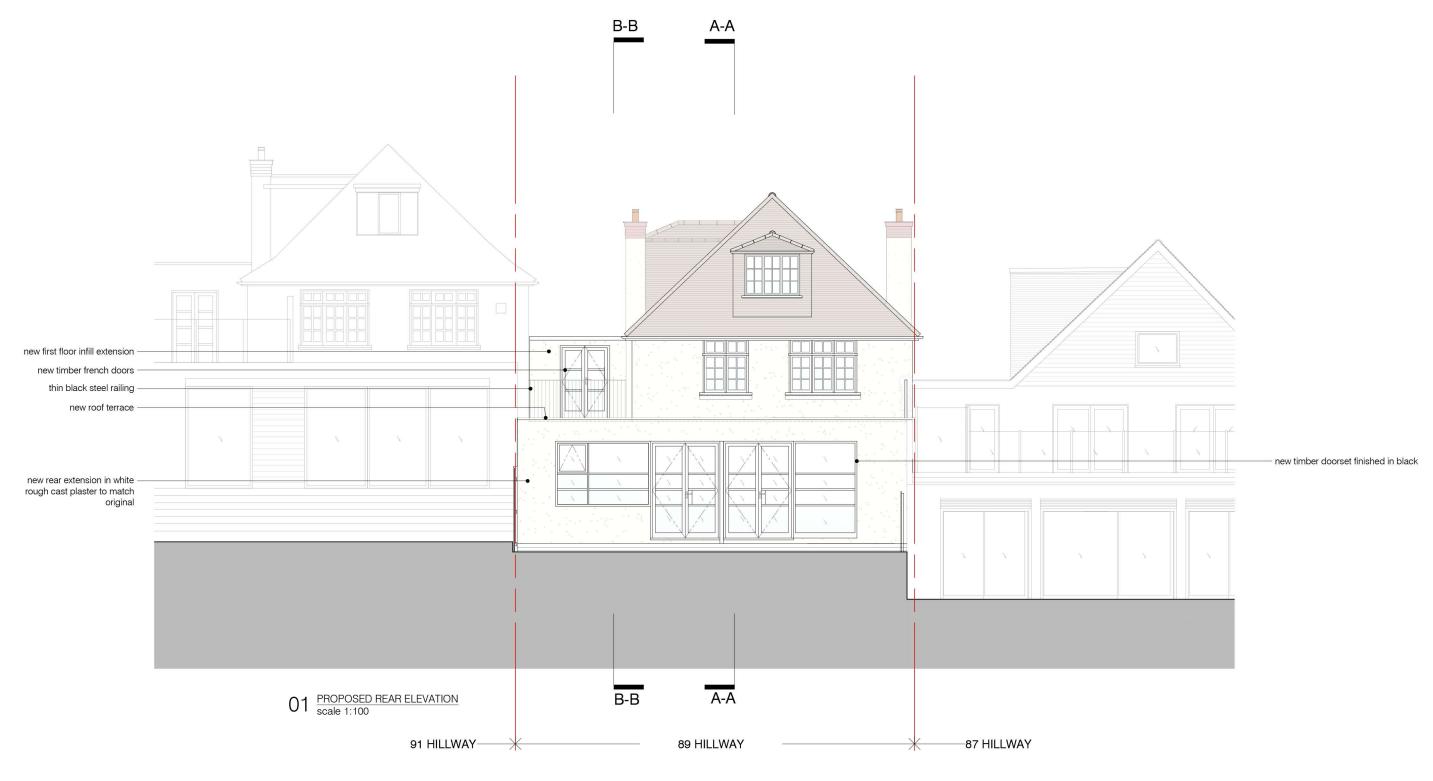

PROPOSED REAR ELEVATION

DO NOT SCALE FROM THE DRAWINGS.

10m

89 HILLWAY LONDON N6 6AB

status / number PROPOSED / 447-202-P

scale 1:100 @ A3

BRIAN O'REILLY ARCHITECTS

31 Oval Road, London, NW1 7EA +44 (0)20 7267 1184 www.brianoreillyarchitects.com mail@brianoreillyarchitects.com drawing