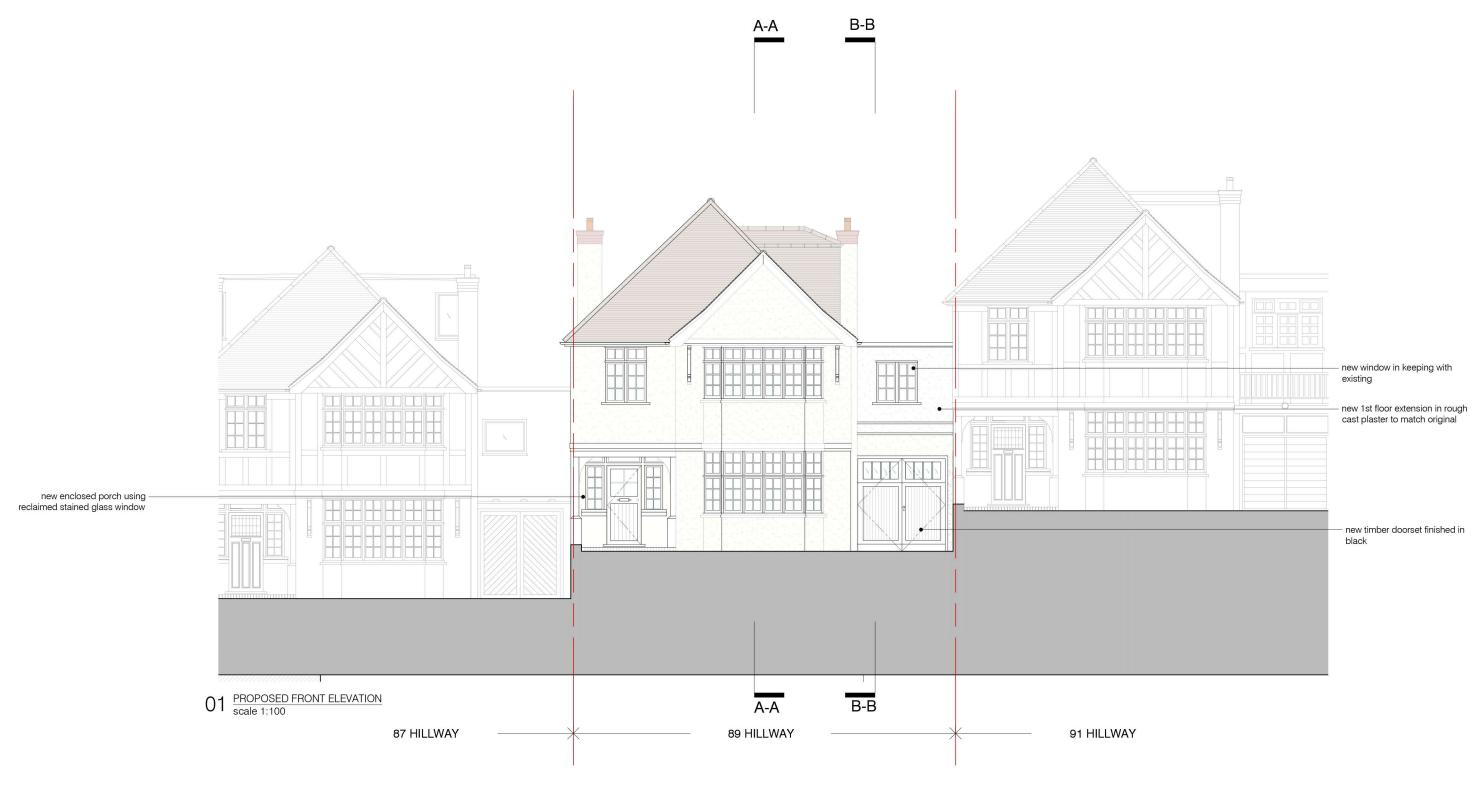

PROPOSED FRONT ELEVATION

DO NOT SCALE FROM THE DRAWINGS.

89 HILLWAY LONDON N6 6AB

status / number PROPOSED / 447-201-P

scale 1:100 @ A3

BRIAN O'REILLY ARCHITECTS

31 Oval Road, London, NW1 7EA +44 (0)20 7267 1184 www.brianoreillyarchitects.com mail@brianoreillyarchitects.com