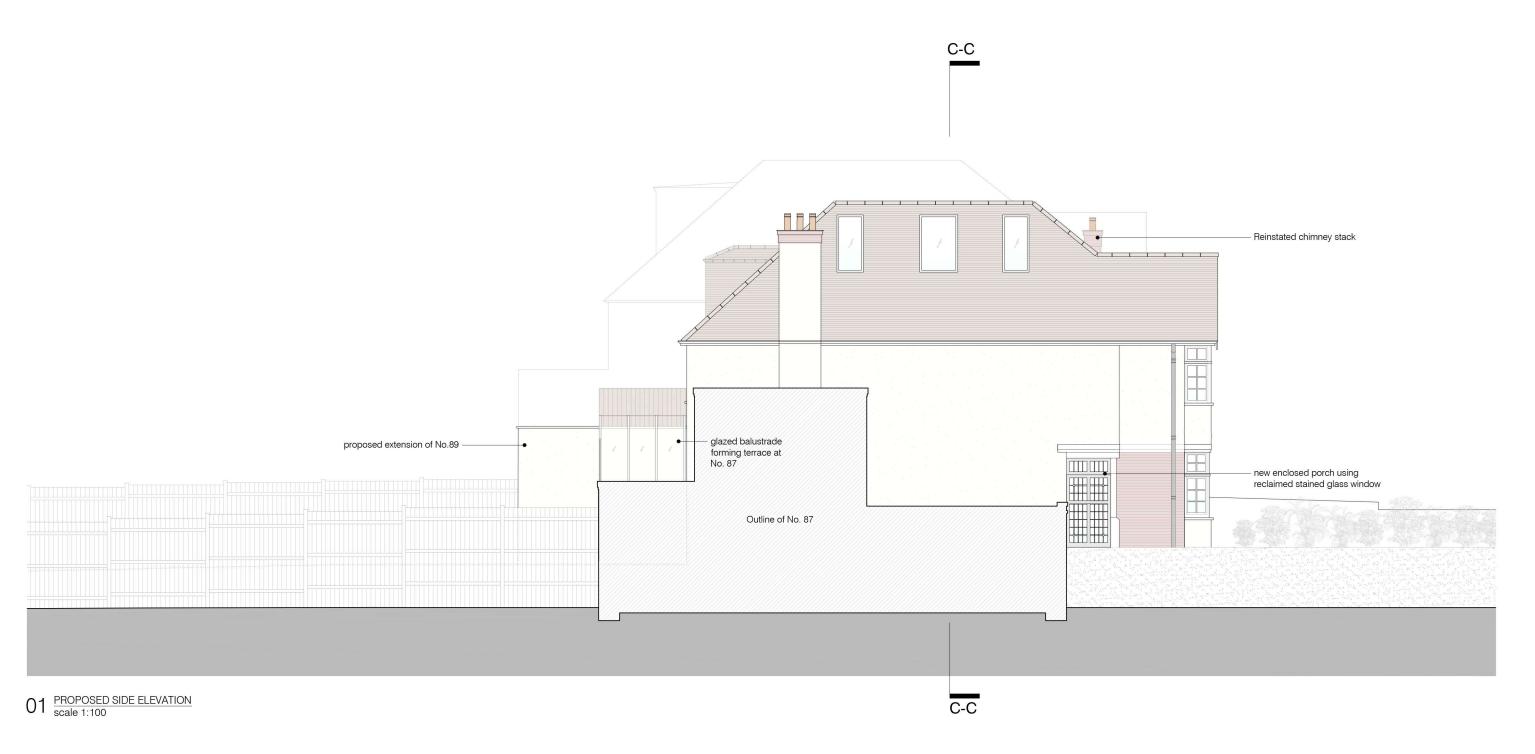

date PROPOSED SIDE ELEVATION 24.11.2017

DO NOT SCALE FROM THE DRAWINGS.

10m

project 89 HILLWAY LONDON N6 6AB status / number

scale PROPOSED / 447-300-P 1:100 @ A3

**BRIAN O'REILLY ARCHITECTS** 

31 Oval Road, London, NW1 7EA +44 (0)20 7267 1184 www.brianoreillyarchitects.com mail@brianoreillyarchitects.com drawing PROPOSED SECTION A-A