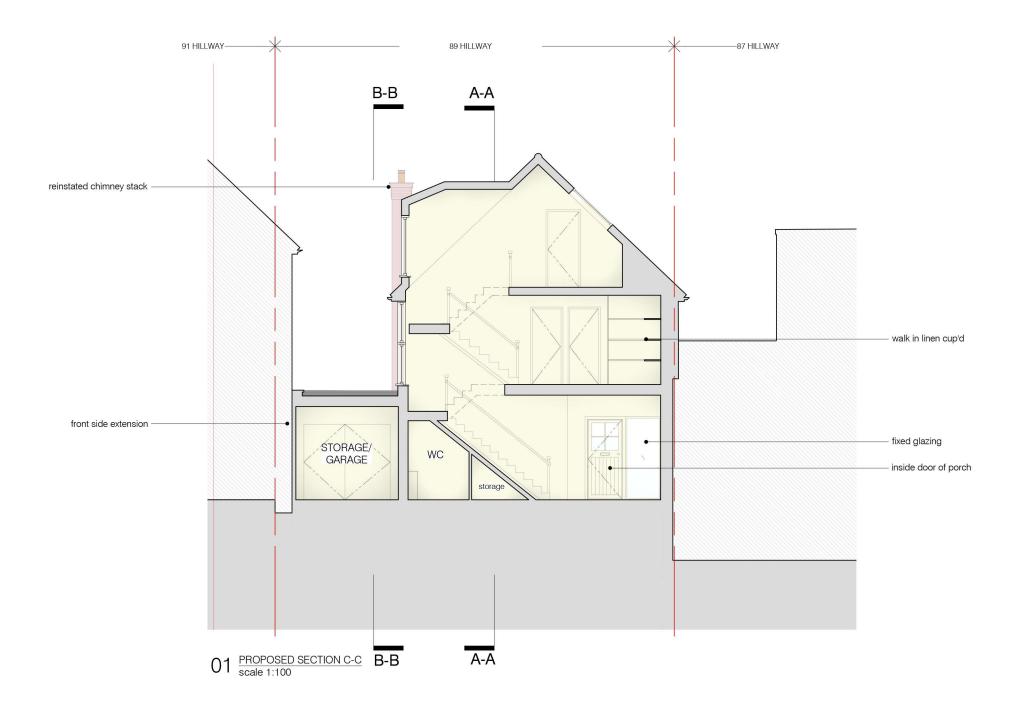

Road, London, NW1 7EA +44 (0)20 7267 1184 www.brianoreillyarchitects.com mail@brianoreillyarchitects.com drawing

date PROPOSED SIDE ELEVATION 24.11.2017

DO NOT SCALE FROM THE DRAWINGS.





10m

project 89 HILLWAY LONDON N6 6AB status / number

scale PROPOSED / 447-300-P 1:100 @ A3

**BRIAN O'REILLY ARCHITECTS** 

31 Oval Road, London, NW1 7EA +44 (0)20 7267 1184 www.brianoreillyarchitects.com mail@brianoreillyarchitects.com drawing PROPOSED SECTION A-A

DO NOT SCALE FROM THE DRAWINGS.





2 4 10m

project 89 HILLWAY LONDON N6 6AB status / number PROPOSED / 447-301-P

scale 1:100 @ A3

BRIAN O'REILLY ARCHITECTS

31 Oval Road, London, NW1 7EA +44 (0)20 7267 1184 www.brianoreillyarchitects.com mail@brianoreillyarchitects.com

drawing
PROPOSED SECTION B-B

DO NOT SCALE FROM THE DRAWINGS.



0 2 4 10m

project 89 HILLWAY LONDON N6 6AB status / number PROPOSED / 447-302-P

scale 1:100 @ A3

BRIAN O'REILLY ARCHITECTS

31 Oval Road, London, NW1 7EA +44 (0)20 7267 1184 www.brianoreillyarchitects.com mail@brianoreillyarchitects.com

drawing
PROPOSED SECTION
C-C