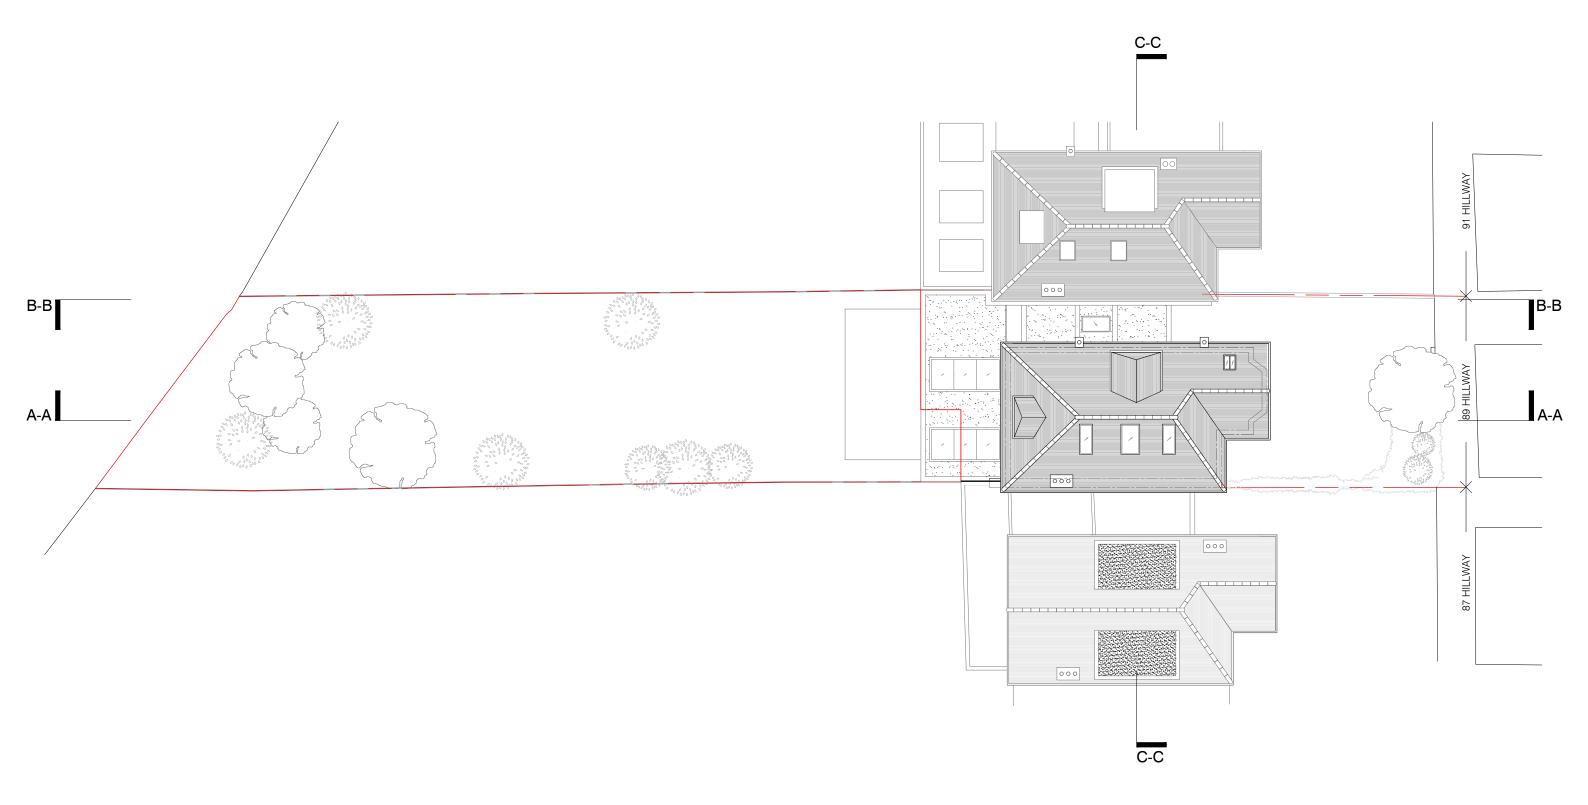

DO NOT SCALE FROM THE DRAWINGS.

01 PROPOSED SITE PLAN scale 1:200

| project                                                                                                                                     | status / number      | scale              |
|---------------------------------------------------------------------------------------------------------------------------------------------|----------------------|--------------------|
| 89 HILLWAY, N6 6AB                                                                                                                          | PROPOSED / 447-104-P | 1:200 @ A3         |
| BRIAN O'REILLY ARCHITECTS  31 Oval Road, London, NW1 7EA +44 (0)20 7267 1184 www.brianoreillyarchitects.com mail@brianoreillyarchitects.com | drawing<br>SITE PLAN | date<br>27.11.2017 |