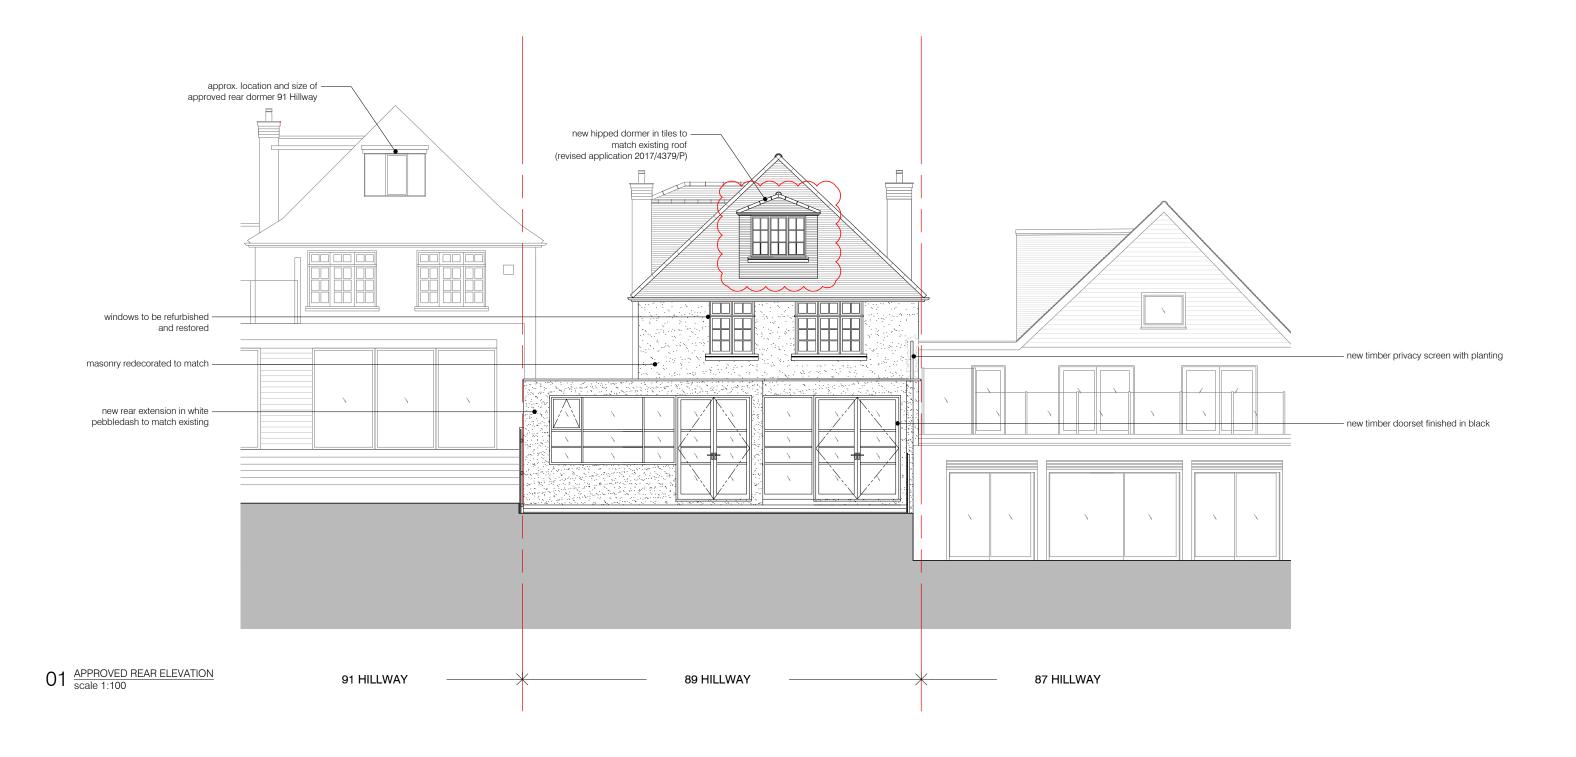

DO NOT SCALE FROM THE DRAWINGS.

10m

project 89 HILLWAY LONDON N6 6AB

status / number

APPROVED / 447-202-A 1:100 @ A3

**ELEVATION** 

drawing date APPROVED REAR 29.11.2017

**BRIAN O'REILLY ARCHITECTS** 31 Oval Road, London, NW1 7EA +44 (0)20 7267 1184 www.brianoreillyarchitects.com mail@brianoreillyarchitects.com