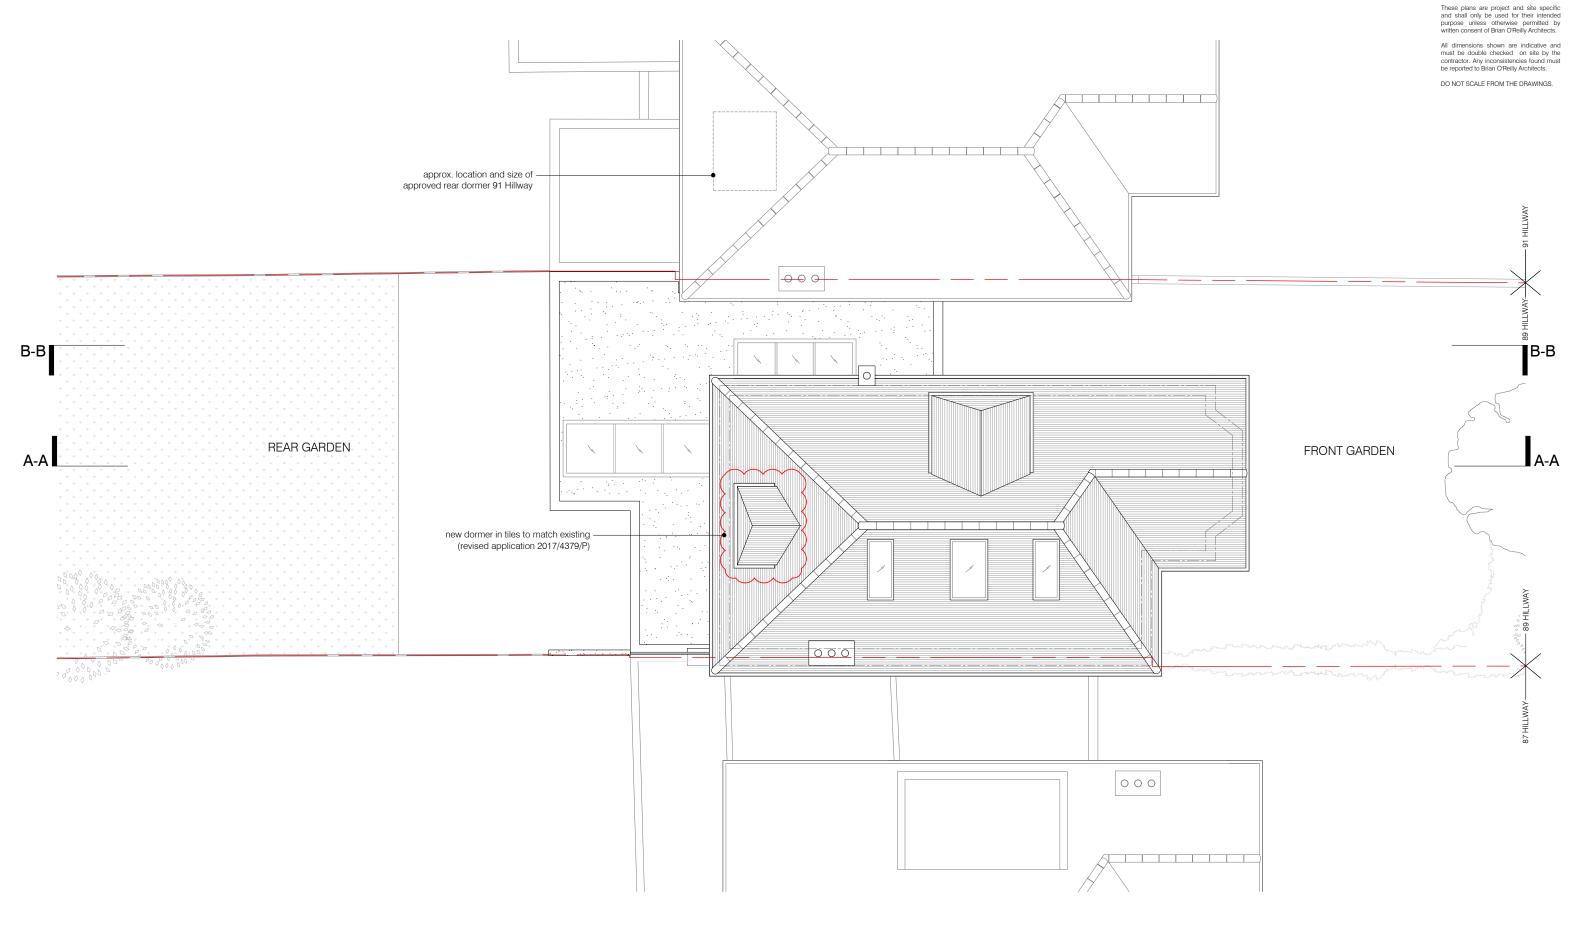

drawing APPROVED SECOND FLOOR PLAN 1:100 @ A3

date
29.11.2017

scale

 $01 \, \, \frac{\text{APPROVED ROOF PLAN}}{\text{scale 1:100}}$ 

10m

project 89 HILLWAY LONDON N6 6AB status / number APPROVED / 447-105-A

drawing

date APPROVED ROOF PLAN 29.11.2017

scale

1:100 @ A3

**BRIAN O'REILLY ARCHITECTS** 

31 Oval Road, London, NW1 7EA +44 (0)20 7267 1184 www.brianoreillyarchitects.com mail@brianoreillyarchitects.com

DO NOT SCALE FROM THE DRAWINGS.