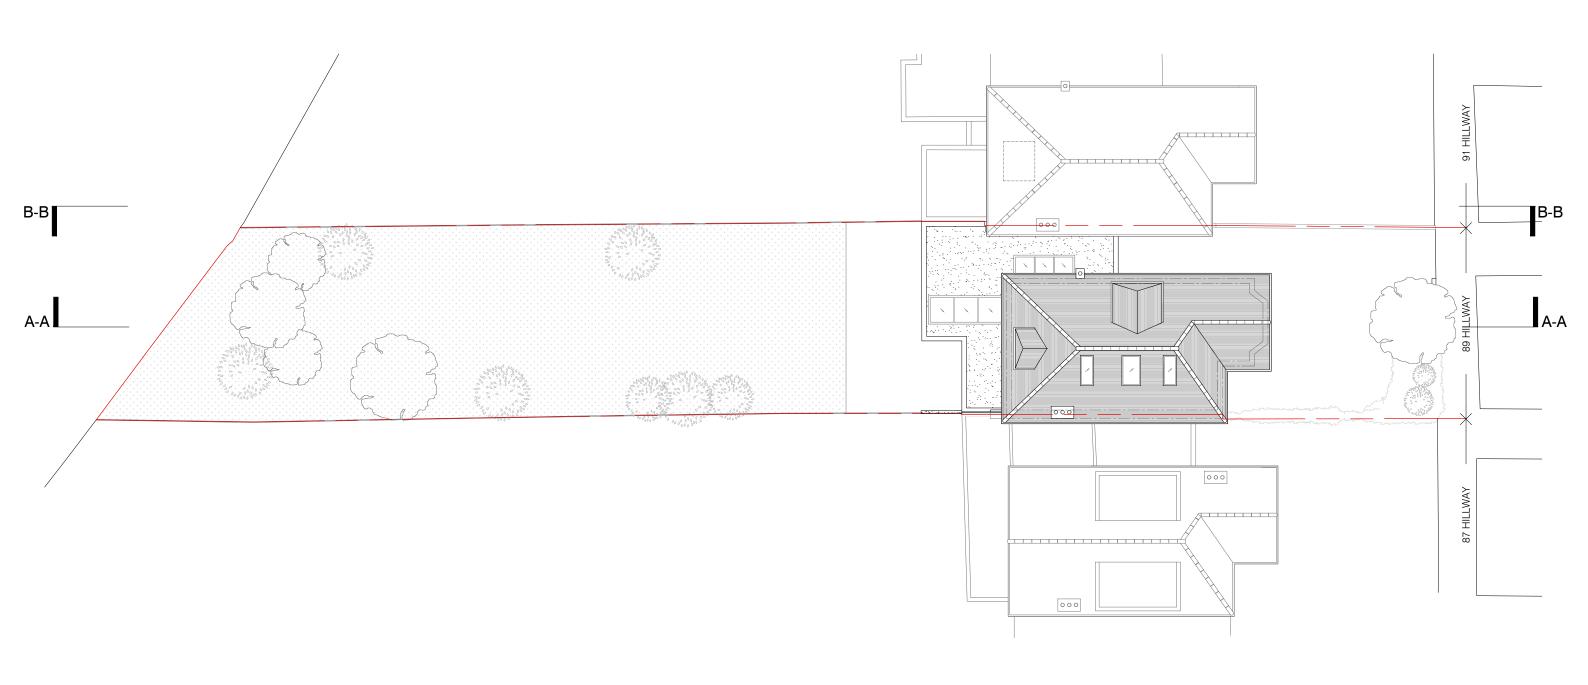

DO NOT SCALE FROM THE DRAWINGS.

01 APPROVED SITE PLAN scale 1:200

0 4 8 20m

project status / number scale
89 HILLWAY LONDON N6 6AB APPROVED / 447-106-A 1:200 @ A3

BRIAN O'REILLY ARCHITECTS drawing date
31 Oval Road, London, NW1 7EA +44 (0)20 7267 1184 SITE PLAN 29.11.2017