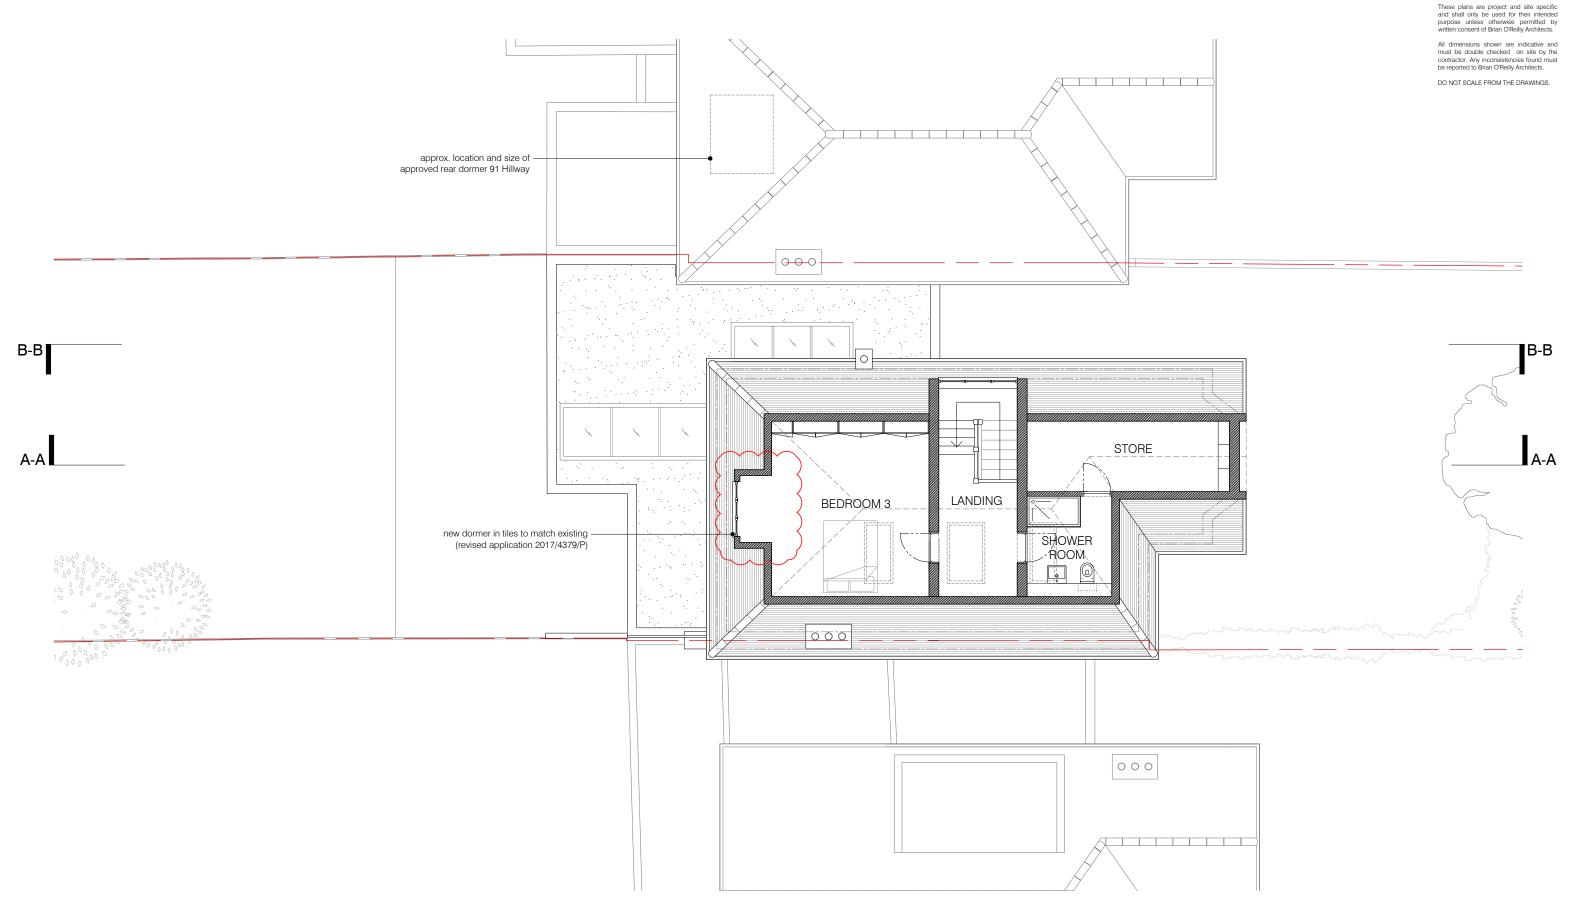

date 29.11.2017

01 APPROVED SECOND FLOOR PLAN scale 1:100

0 2 4 10m existing proposed

project 89 HILLWAY LONDON N6 6AB

APPROVED / 447-104-A

status / number

BRIAN O'REILLY ARCHITECTS

31 Oval Road, London, NW1 7EA +44 (0)20 7267 1184 www.brianoreillyarchitects.com mail@brianoreillyarchitects.com

drawing APPROVED SECOND FLOOR PLAN 1:100 @ A3

date
29.11.2017

scale

 $01 \, \, \frac{\text{APPROVED ROOF PLAN}}{\text{scale 1:100}}$ 

10m

project 89 HILLWAY LONDON N6 6AB status / number APPROVED / 447-105-A