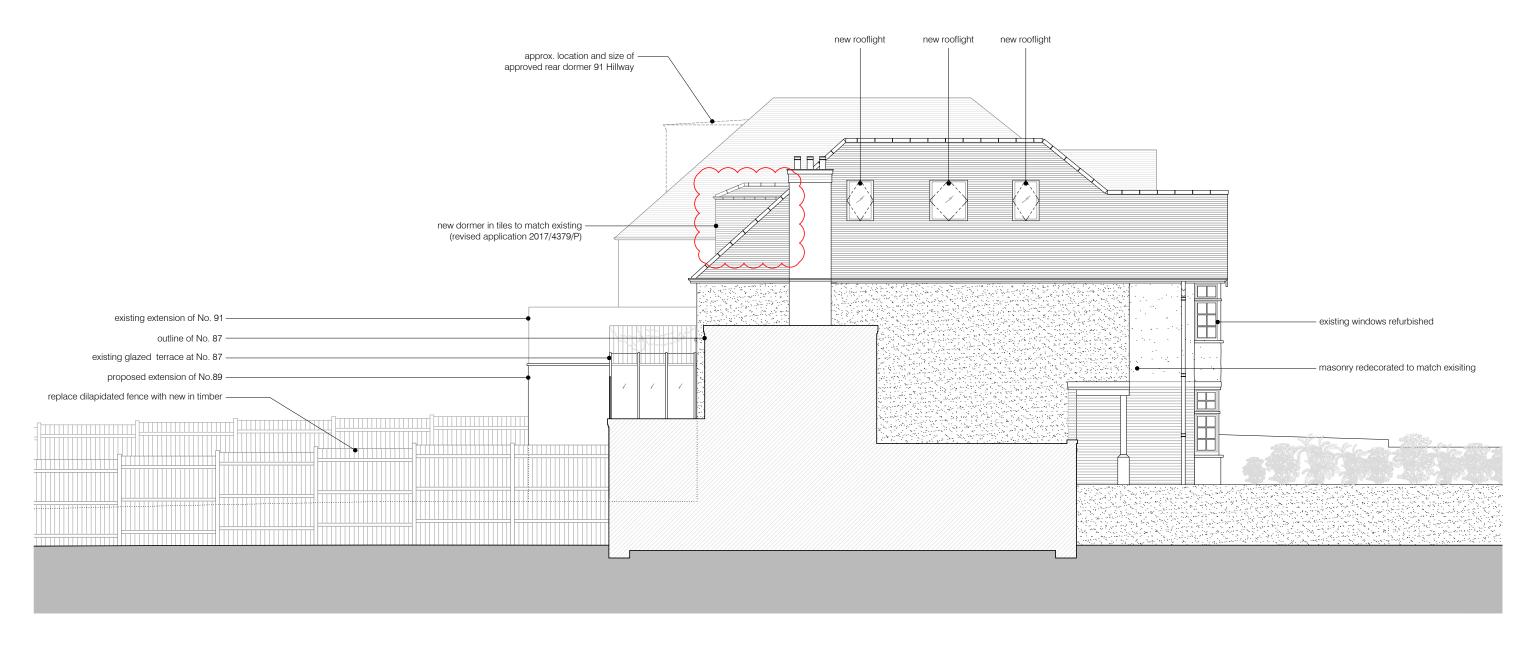

DO NOT SCALE FROM THE DRAWINGS.

01 APPROVED SIDE ELEVATION scale 1:100

0 2 4 10m

project 89 HILLWAY LONDON N6 6AB

BRIAN O'REILLY ARCHITECTS

drawing

31 Oval Road, London, NW1 7EA +44 (0)20 7267 1184 www.brianoreillyarchitects.com mail@brianoreillyarchitects.com

status / number APPROVED / 447-201-A

/ 447-201-A 1:100 @ A3

APPROVED SIDE ELEVATION

date 29.11.2017

DO NOT SCALE FROM THE DRAWINGS.

01 APPROVED SECTION A-A scale 1:100

0 2 4 10m existing proposed

project 89 HILLWAY LONDON N6 6AB status / number APPROVED / 447-300-A