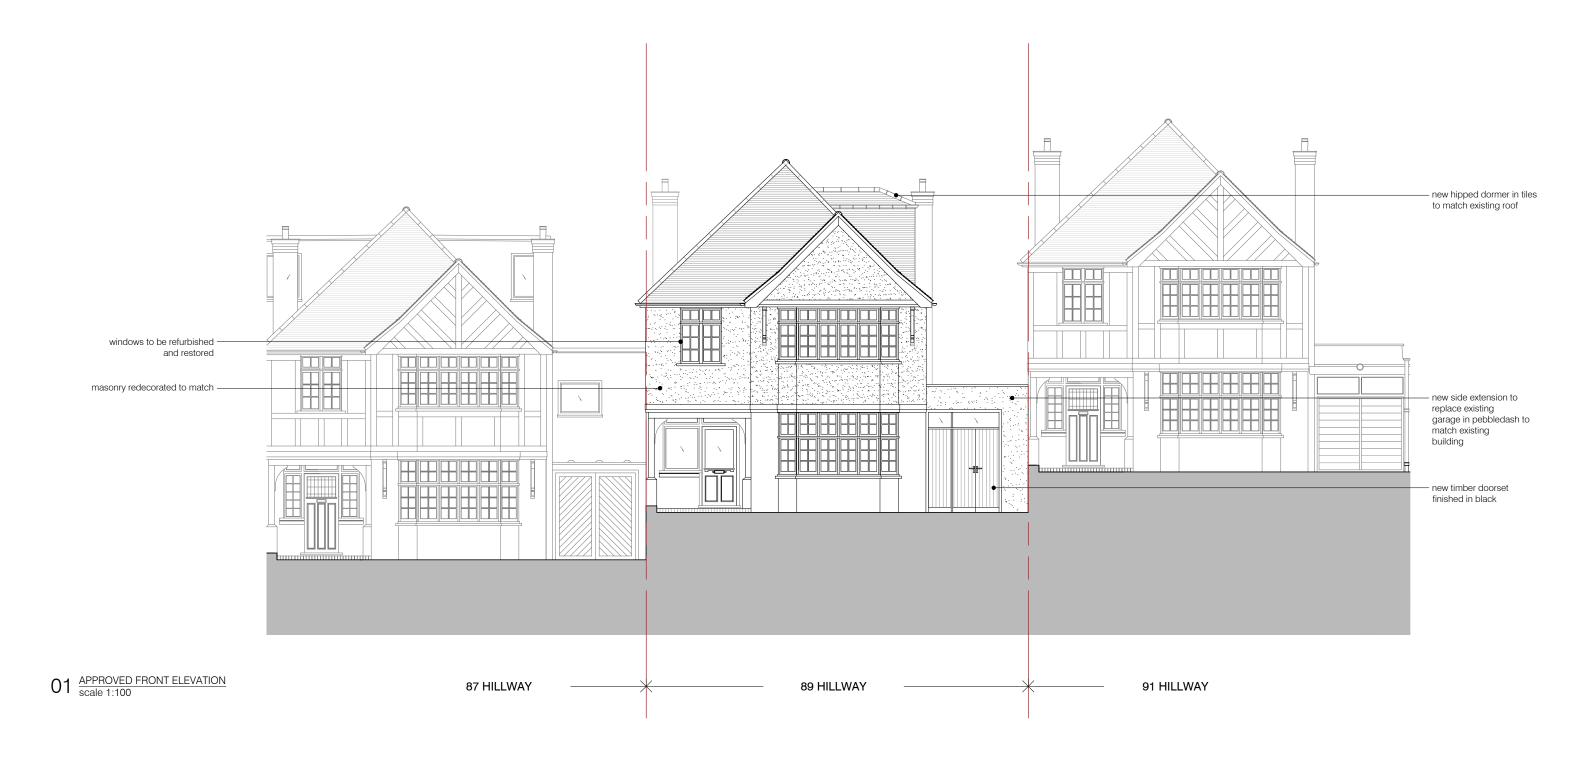

10m

project 89 HILLWAY LONDON N6 6AB

status / number APPROVED / 447-200-A

drawing APPROVED FRONT **ELEVATION** 

date 29.11.2017

scale

1:100 @ A3

31 Oval Road, London, NW1 7EA +44 (0)20 7267 1184 www.brianoreillyarchitects.com mail@brianoreillyarchitects.com

DO NOT SCALE FROM THE DRAWINGS.

10m

project 89 HILLWAY LONDON N6 6AB

status / number

APPROVED / 447-202-A 1:100 @ A3

**ELEVATION** 

drawing date APPROVED REAR 29.11.2017

**BRIAN O'REILLY ARCHITECTS** 31 Oval Road, London, NW1 7EA +44 (0)20 7267 1184 www.brianoreillyarchitects.com mail@brianoreillyarchitects.com