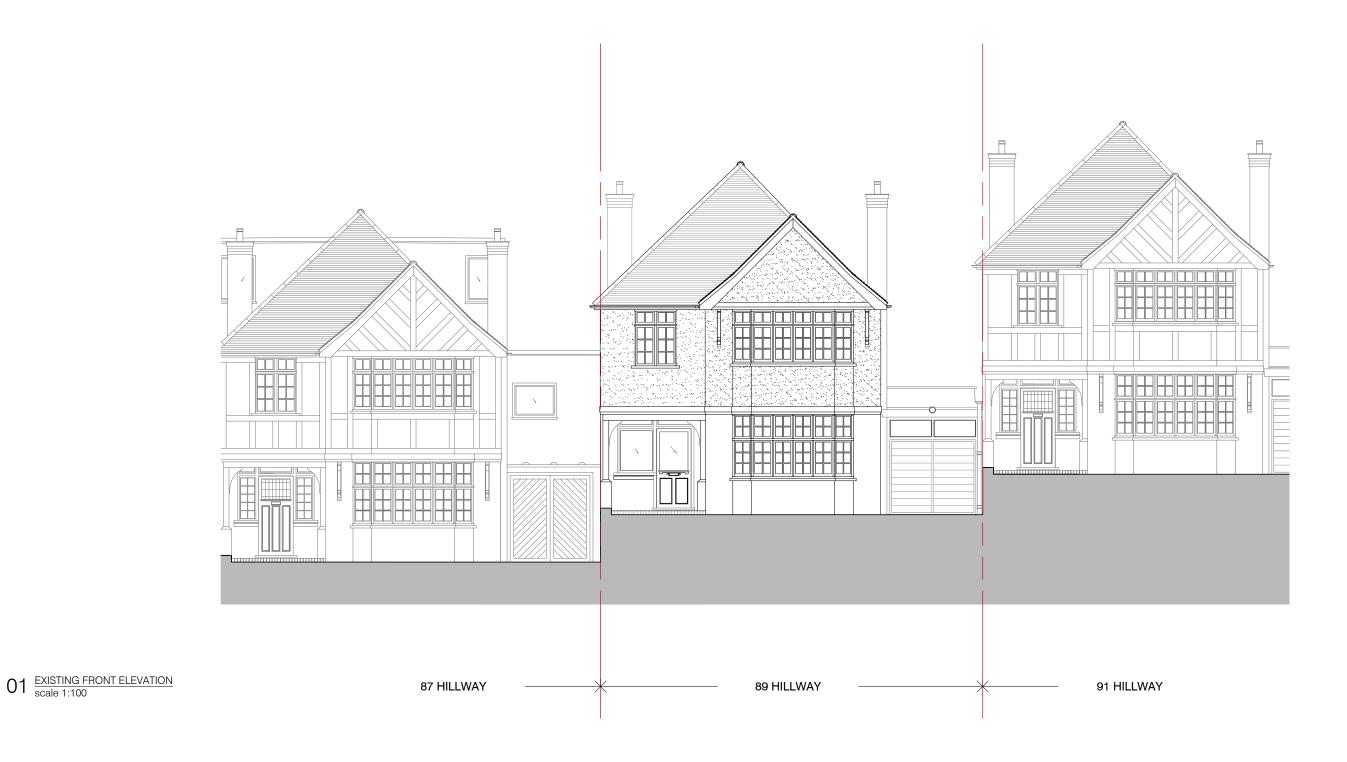

DO NOT SCALE FROM THE DRAWINGS.

10m

project 89 HILLWAY, N6 6AB status / number EXISTING / 447-200-E 1:100 @ A3

scale date

**BRIAN O'REILLY ARCHITECTS** 

31 Oval Road, London, NW1 7EA +44 (0)20 7267 1184 www.brianoreillyarchitects.com mail@brianoreillyarchitects.com drawing **EXISTING FRONT ELEVATION** 

29.11.2017

These plans are project and site specific and shall only be used for their intended purpose unless otherwise permitted by written consent of Brian O'Reilly Architects.

All dimensions shown are indicative and must be double checked on site by the contractor. Any inconsistencies found must be reported to Brian O'Reilly Architects.