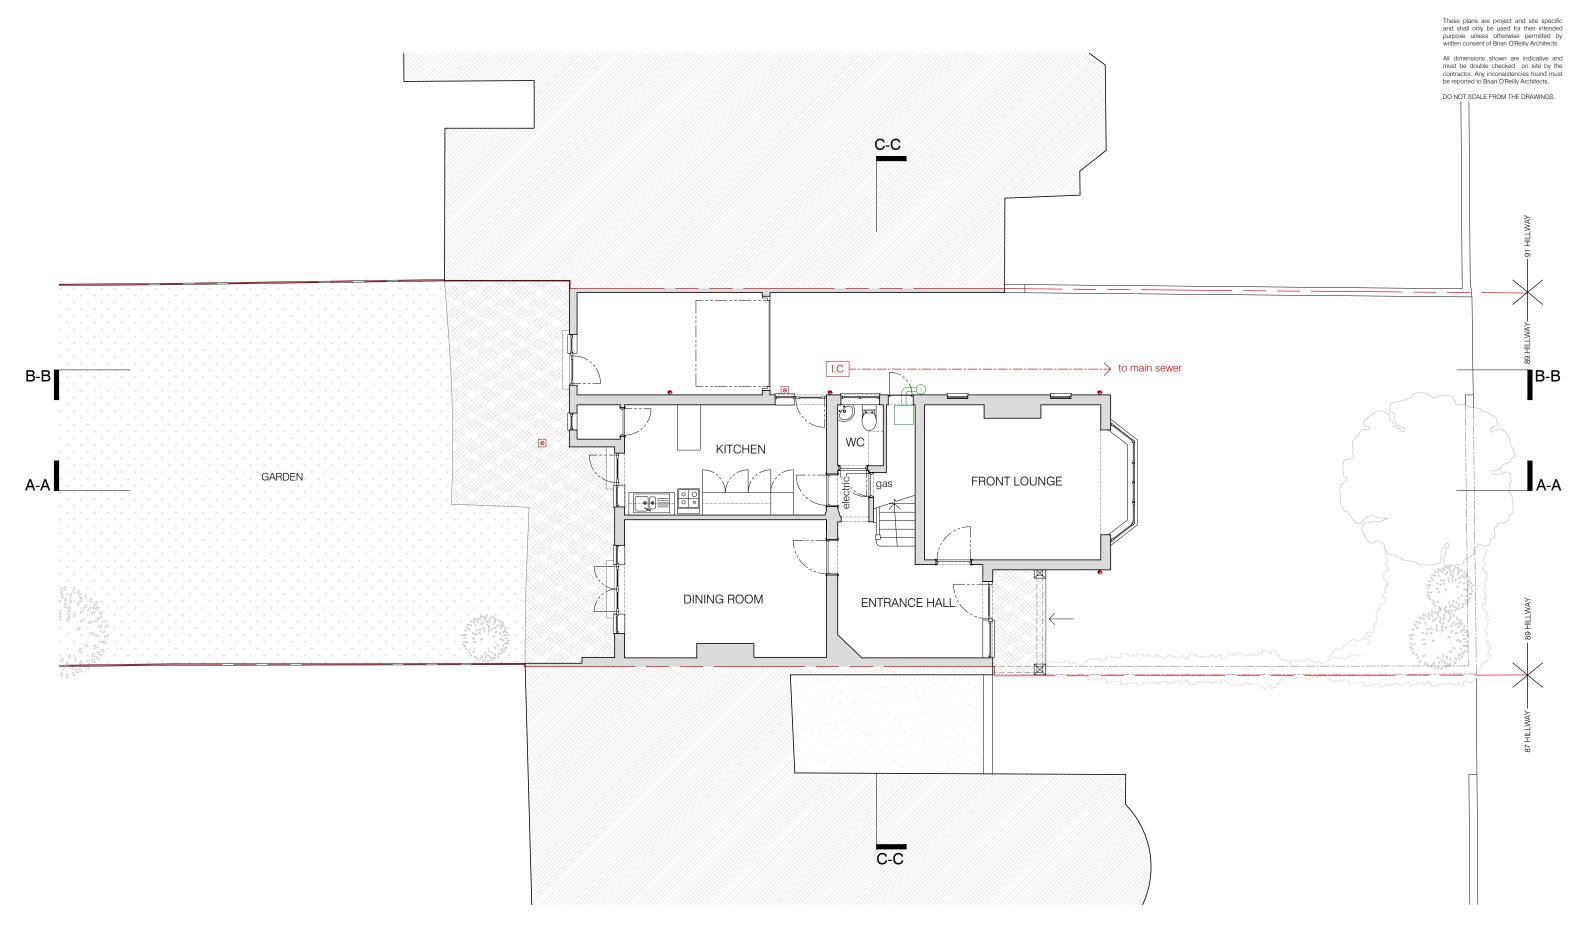

 $01 \,\, \tfrac{\text{EXISTING GROUND FLOOR PLAN}}{\text{scale } 1:100}$ 

10m

project 89 HILLWAY, N6 6AB

status / number EXISTING / 447-101-E 1:100 @ A3

**BRIAN O'REILLY ARCHITECTS** 

31 Oval Road, London, NW1 7EA +44 (0)20 7267 1184 www.brianoreillyarchitects.com mail@brianoreillyarchitects.com

drawing date EXISTING GROUND PLAN 29.11.2017

01 EXISTING FIRST FLOOR PLAN scale 1:100

0 2 4 10m

project 89 HILLWAY, N6 6AB

BRIAN O'REILLY ARCHITECTS

31 Oval Road, London, NW1 7EA +44 (0)20 7267 1184
www.brianoreillyarchitects.com mail@brianoreillyarchitects.com