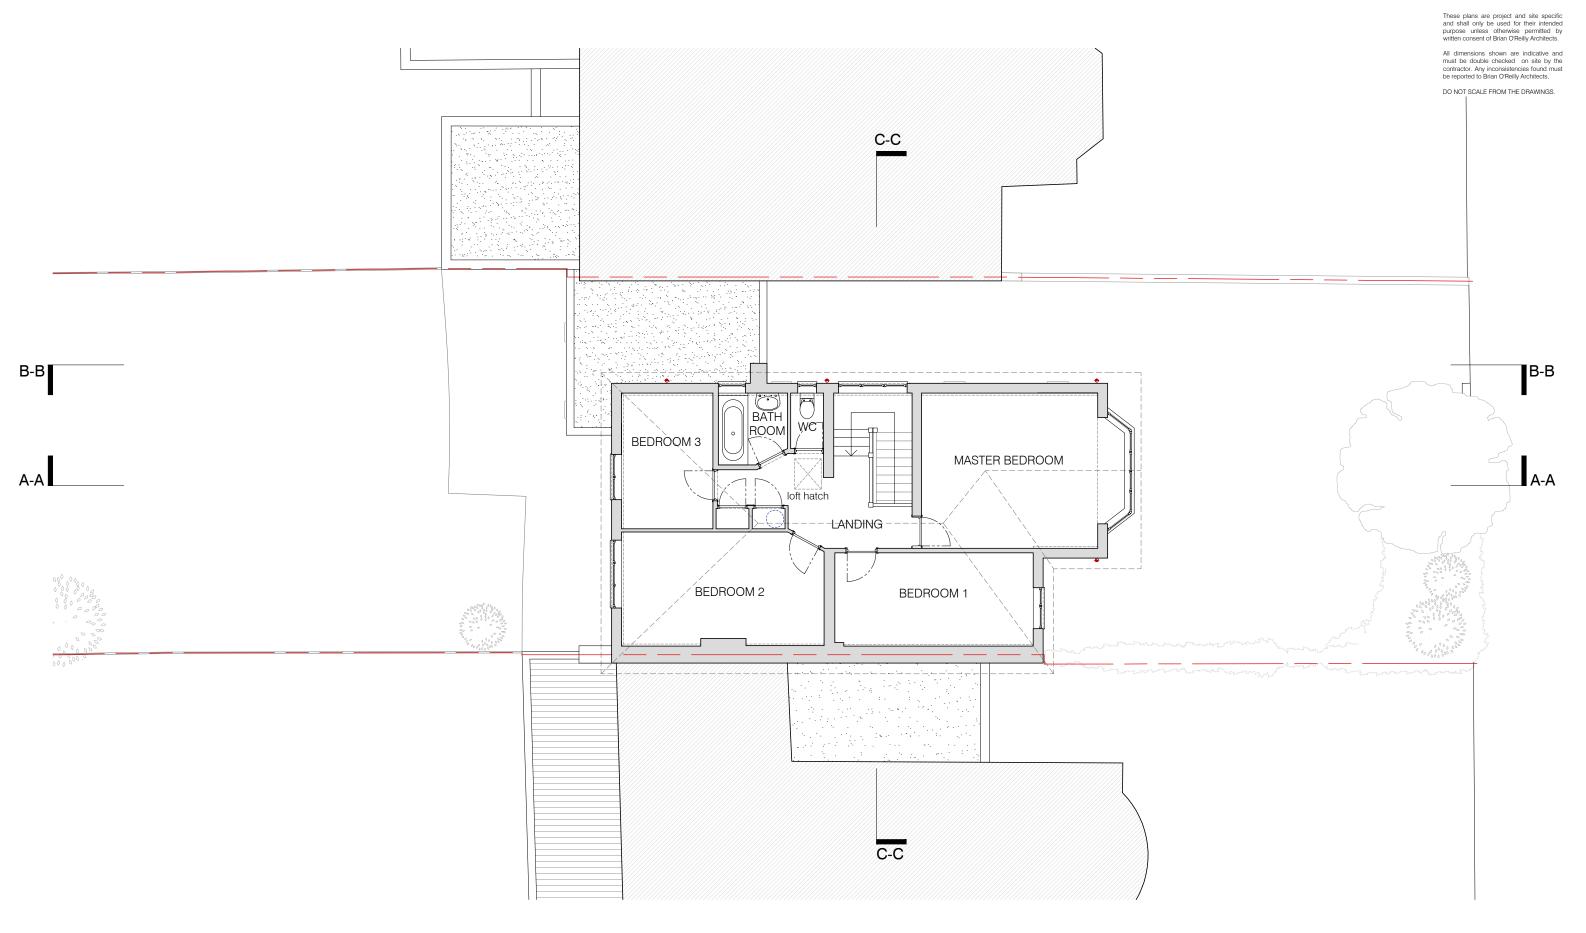

status / number scale
EXISTING / 447-102-E 1:100 @ A3

drawing date
EXISTING SECOND 29.11.2017

FLOOR PLAN

 $01 \; \tfrac{\text{EXISTING ROOF PLAN}}{\text{scale 1:100}}$ 

0 2 4 10m

project 89 HILLWAY, N6 6AB