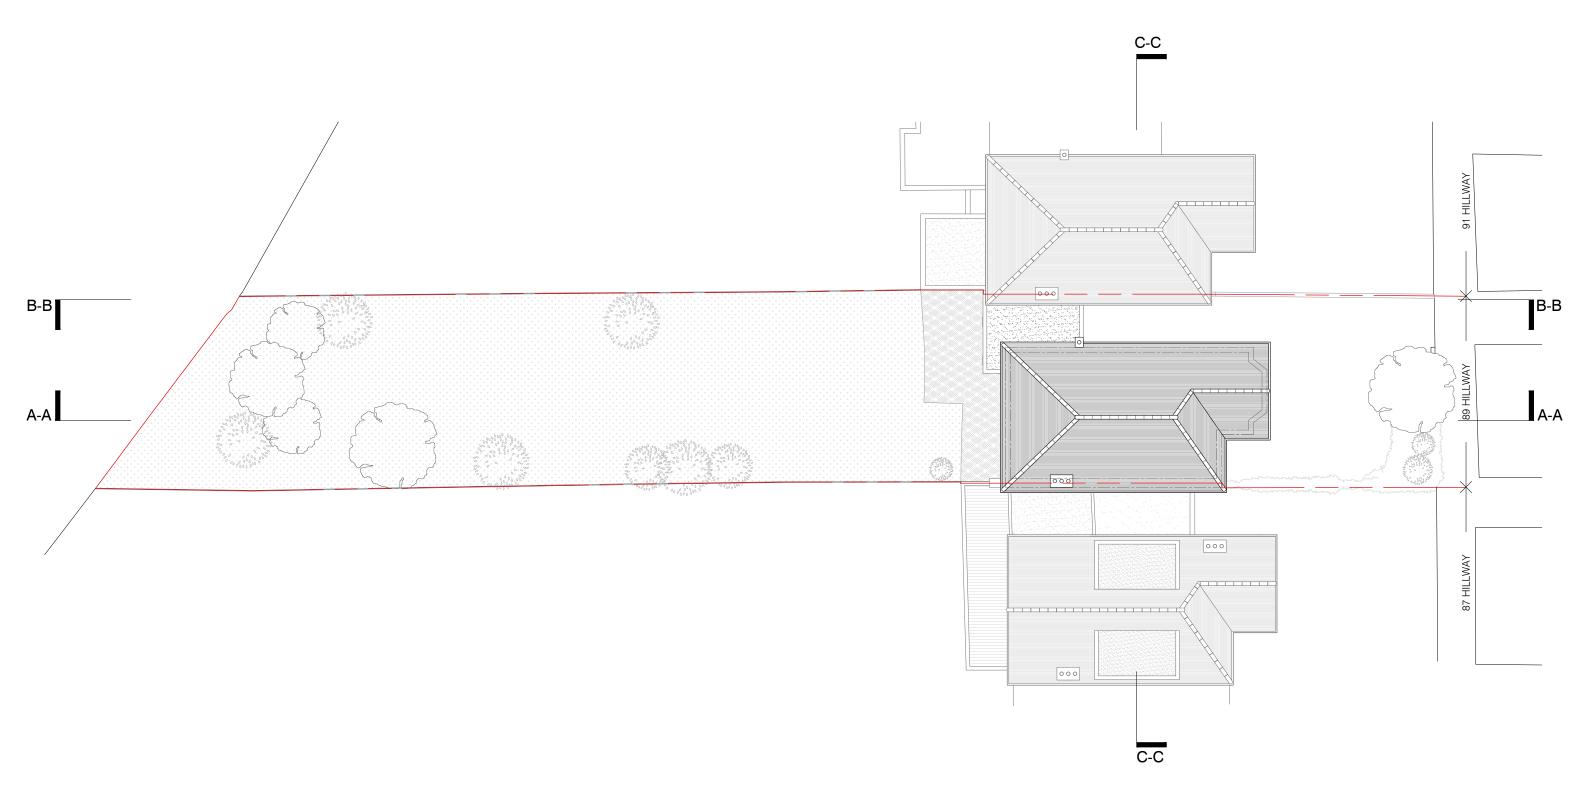

DO NOT SCALE FROM THE DRAWINGS.

01 EXISTING SITE PLAN scale 1:200

| project                                                                                                                                     | status / number      | scale              |
|---------------------------------------------------------------------------------------------------------------------------------------------|----------------------|--------------------|
| 89 HILLWAY, N6 6AB                                                                                                                          | EXISTING / 447-104-E | 1:200 @ A3         |
| BRIAN O'REILLY ARCHITECTS  31 Oval Road, London, NW1 7EA +44 (0)20 7267 1184 www.brianoreillyarchitects.com mail@brianoreillyarchitects.com | drawing<br>SITE PLAN | date<br>29.11.2017 |