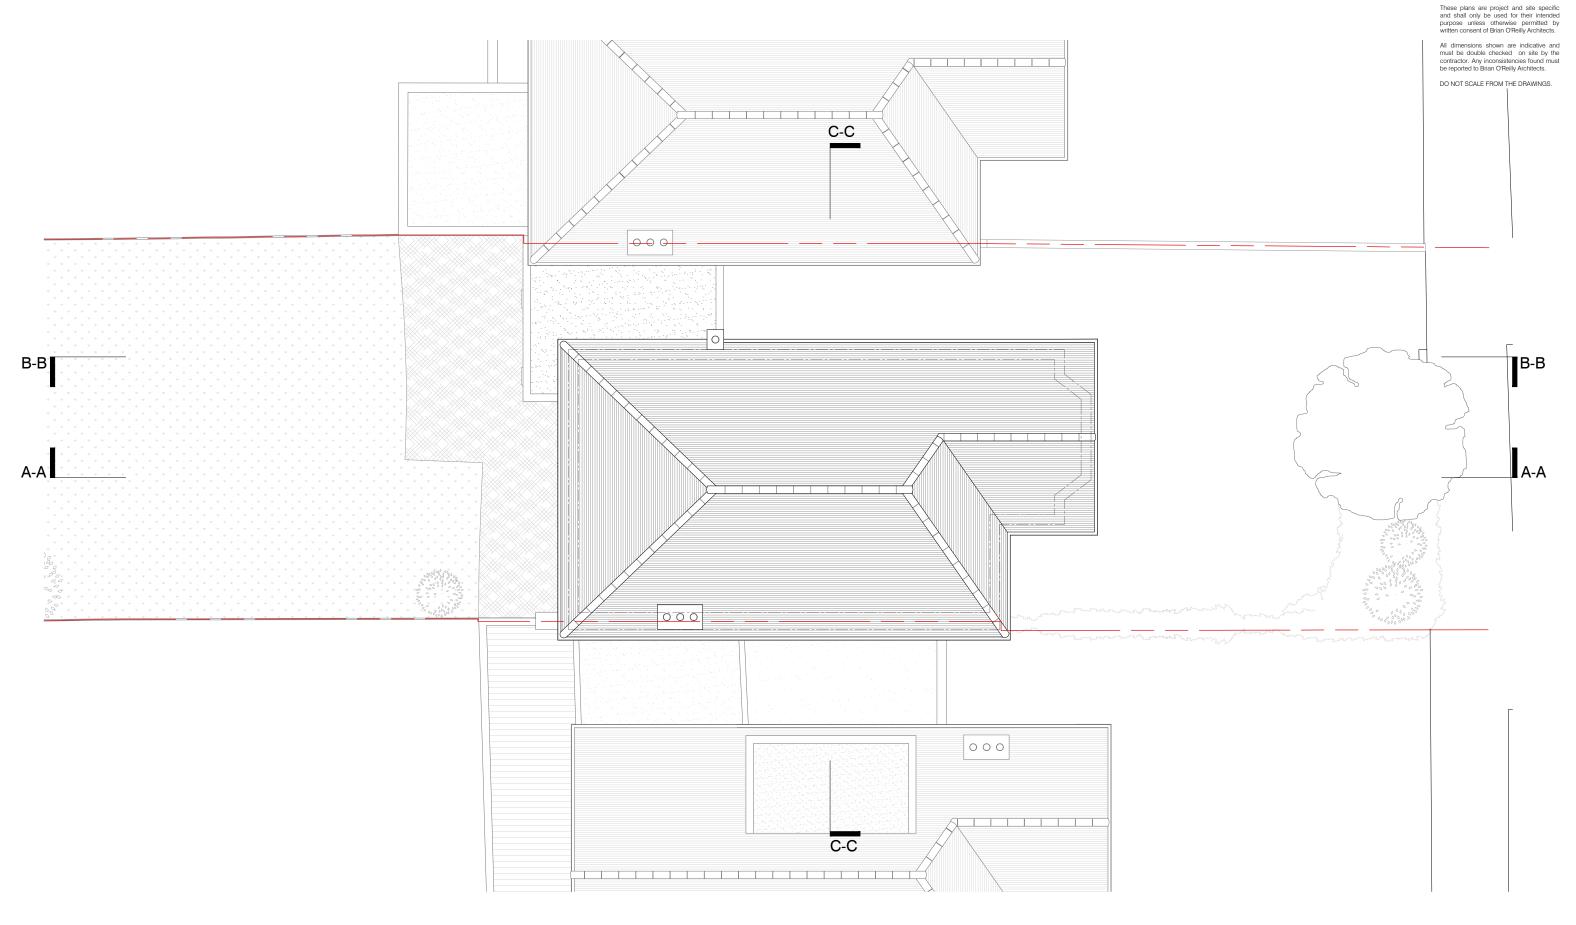

DO NOT SCALE FROM THE DRAWINGS.

01 EXISTING SITE PLAN scale 1:200

| project                                                                                                                                     | status / number      | scale              |
|---------------------------------------------------------------------------------------------------------------------------------------------|----------------------|--------------------|
| 89 HILLWAY, N6 6AB                                                                                                                          | EXISTING / 447-104-E | 1:200 @ A3         |
| BRIAN O'REILLY ARCHITECTS  31 Oval Road, London, NW1 7EA +44 (0)20 7267 1184 www.brianoreillyarchitects.com mail@brianoreillyarchitects.com | drawing<br>SITE PLAN | date<br>29.11.2017 |