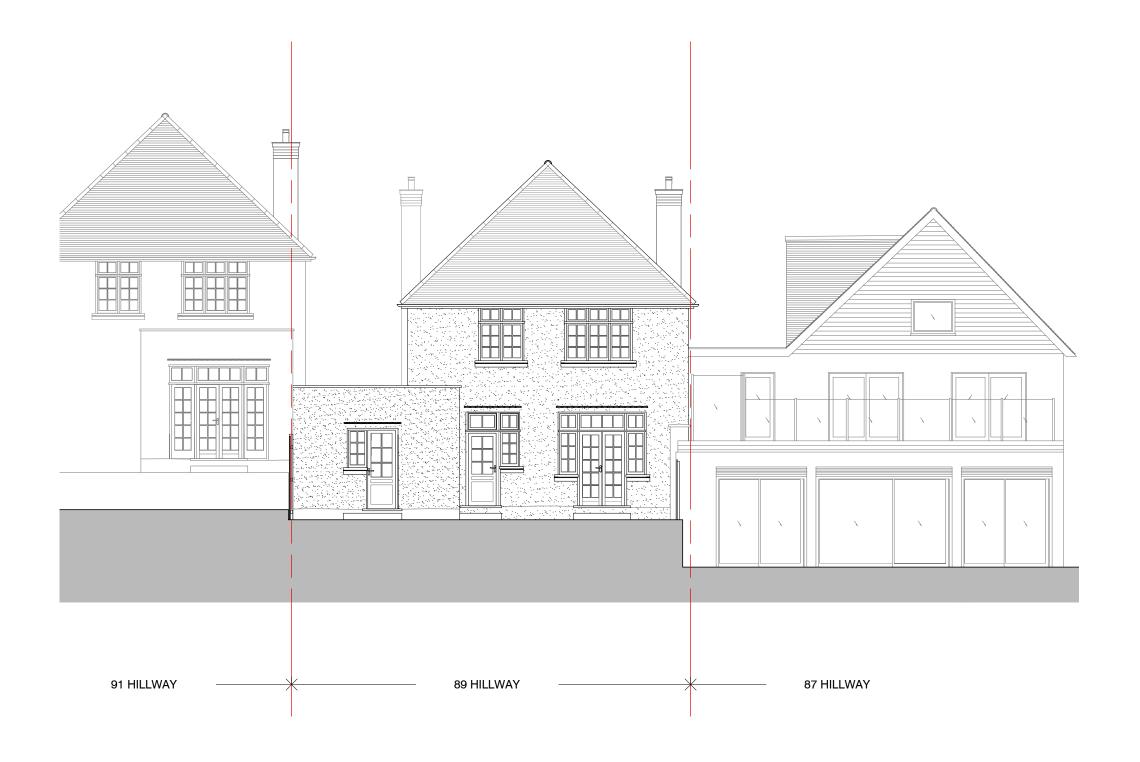

checked on site by the contractor. Any inconsistencies found must be reported to Brian O'Reilly Architects.

DO NOT SCALE FROM THE DRAWINGS.



10m

project 89 HILLWAY, N6 6AB status / number EXISTING / 447-200-E 1:100 @ A3

scale date

**BRIAN O'REILLY ARCHITECTS** 

31 Oval Road, London, NW1 7EA +44 (0)20 7267 1184 www.brianoreillyarchitects.com mail@brianoreillyarchitects.com drawing **EXISTING FRONT ELEVATION** 

29.11.2017

These plans are project and site specific and shall only be used for their intended purpose unless otherwise permitted by written consent of Brian O'Reilly Architects.

All dimensions shown are indicative and must be double checked on site by the contractor. Any inconsistencies found must be reported to Brian O'Reilly Architects.

DO NOT SCALE FROM THE DRAWINGS.



 $01 \, \, \frac{\text{EXISTING REAR ELEVATION}}{\text{scale 1:100}}$ 

10m

project 89 HILLWAY, N6 6AB

**BRIAN O'REILLY ARCHITECTS** drawing

31 Oval Road, London, NW1 7EA +44 (0)20 7267 1184 www.brianoreillyarchitects.com mail@brianoreillyarchitects.com status / number EXISTING / 447-201-E 1:100 @ A3

date

**EXISTING REAR ELEVATION** 

29.11.2017

scale

DO NOT SCALE FROM THE DRAWINGS.



 $01 \; \frac{\text{EXISTING SIDE ELEVATION}}{\text{scale 1:100}}$ 

10m

project 89 HILLWAY, N6 6AB status / number

EXISTING / 447-202-E 1:100 @ A3

**BRIAN O'REILLY ARCHITECTS** 31 Oval Road, London, NW1 7EA +44 (0)20 7267 1184

www.brianoreillyarchitects.com mail@brianoreillyarchitects.com

**ELEVATION** 

drawing EXISTING SIDE

DO NOT SCALE FROM THE DRAWINGS.



01 EXISTING SECTION A-A scale 1: