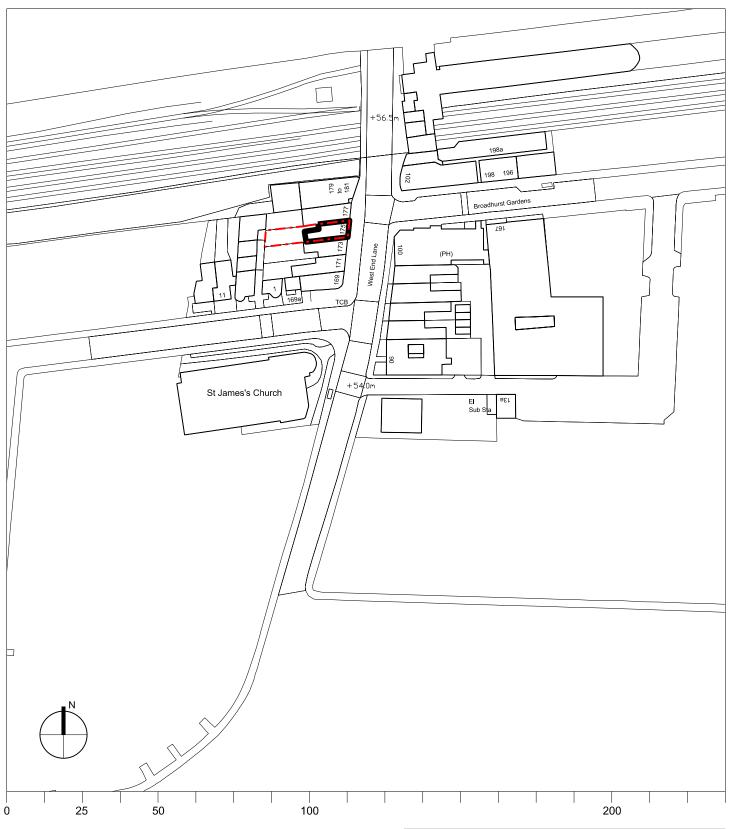

| Drawing<br>Title   | Location Plan        | Drawing<br>Number    | CW-0112-001     |
|--------------------|----------------------|----------------------|-----------------|
| Drawing<br>Purpose | For Planning         | Scale<br>@ A4 1:1250 | Revision        |
| Architect          | Collective Works LLP |                      | SLECTIAL STATES |
|                    | 8 Mackintosh Lane    | info@collectiveworks | s net           |

Project 0112 Hampstead Bar 175 West End Lane, West Hampstead, London

Client Partridge Property Ltd Will Partridge