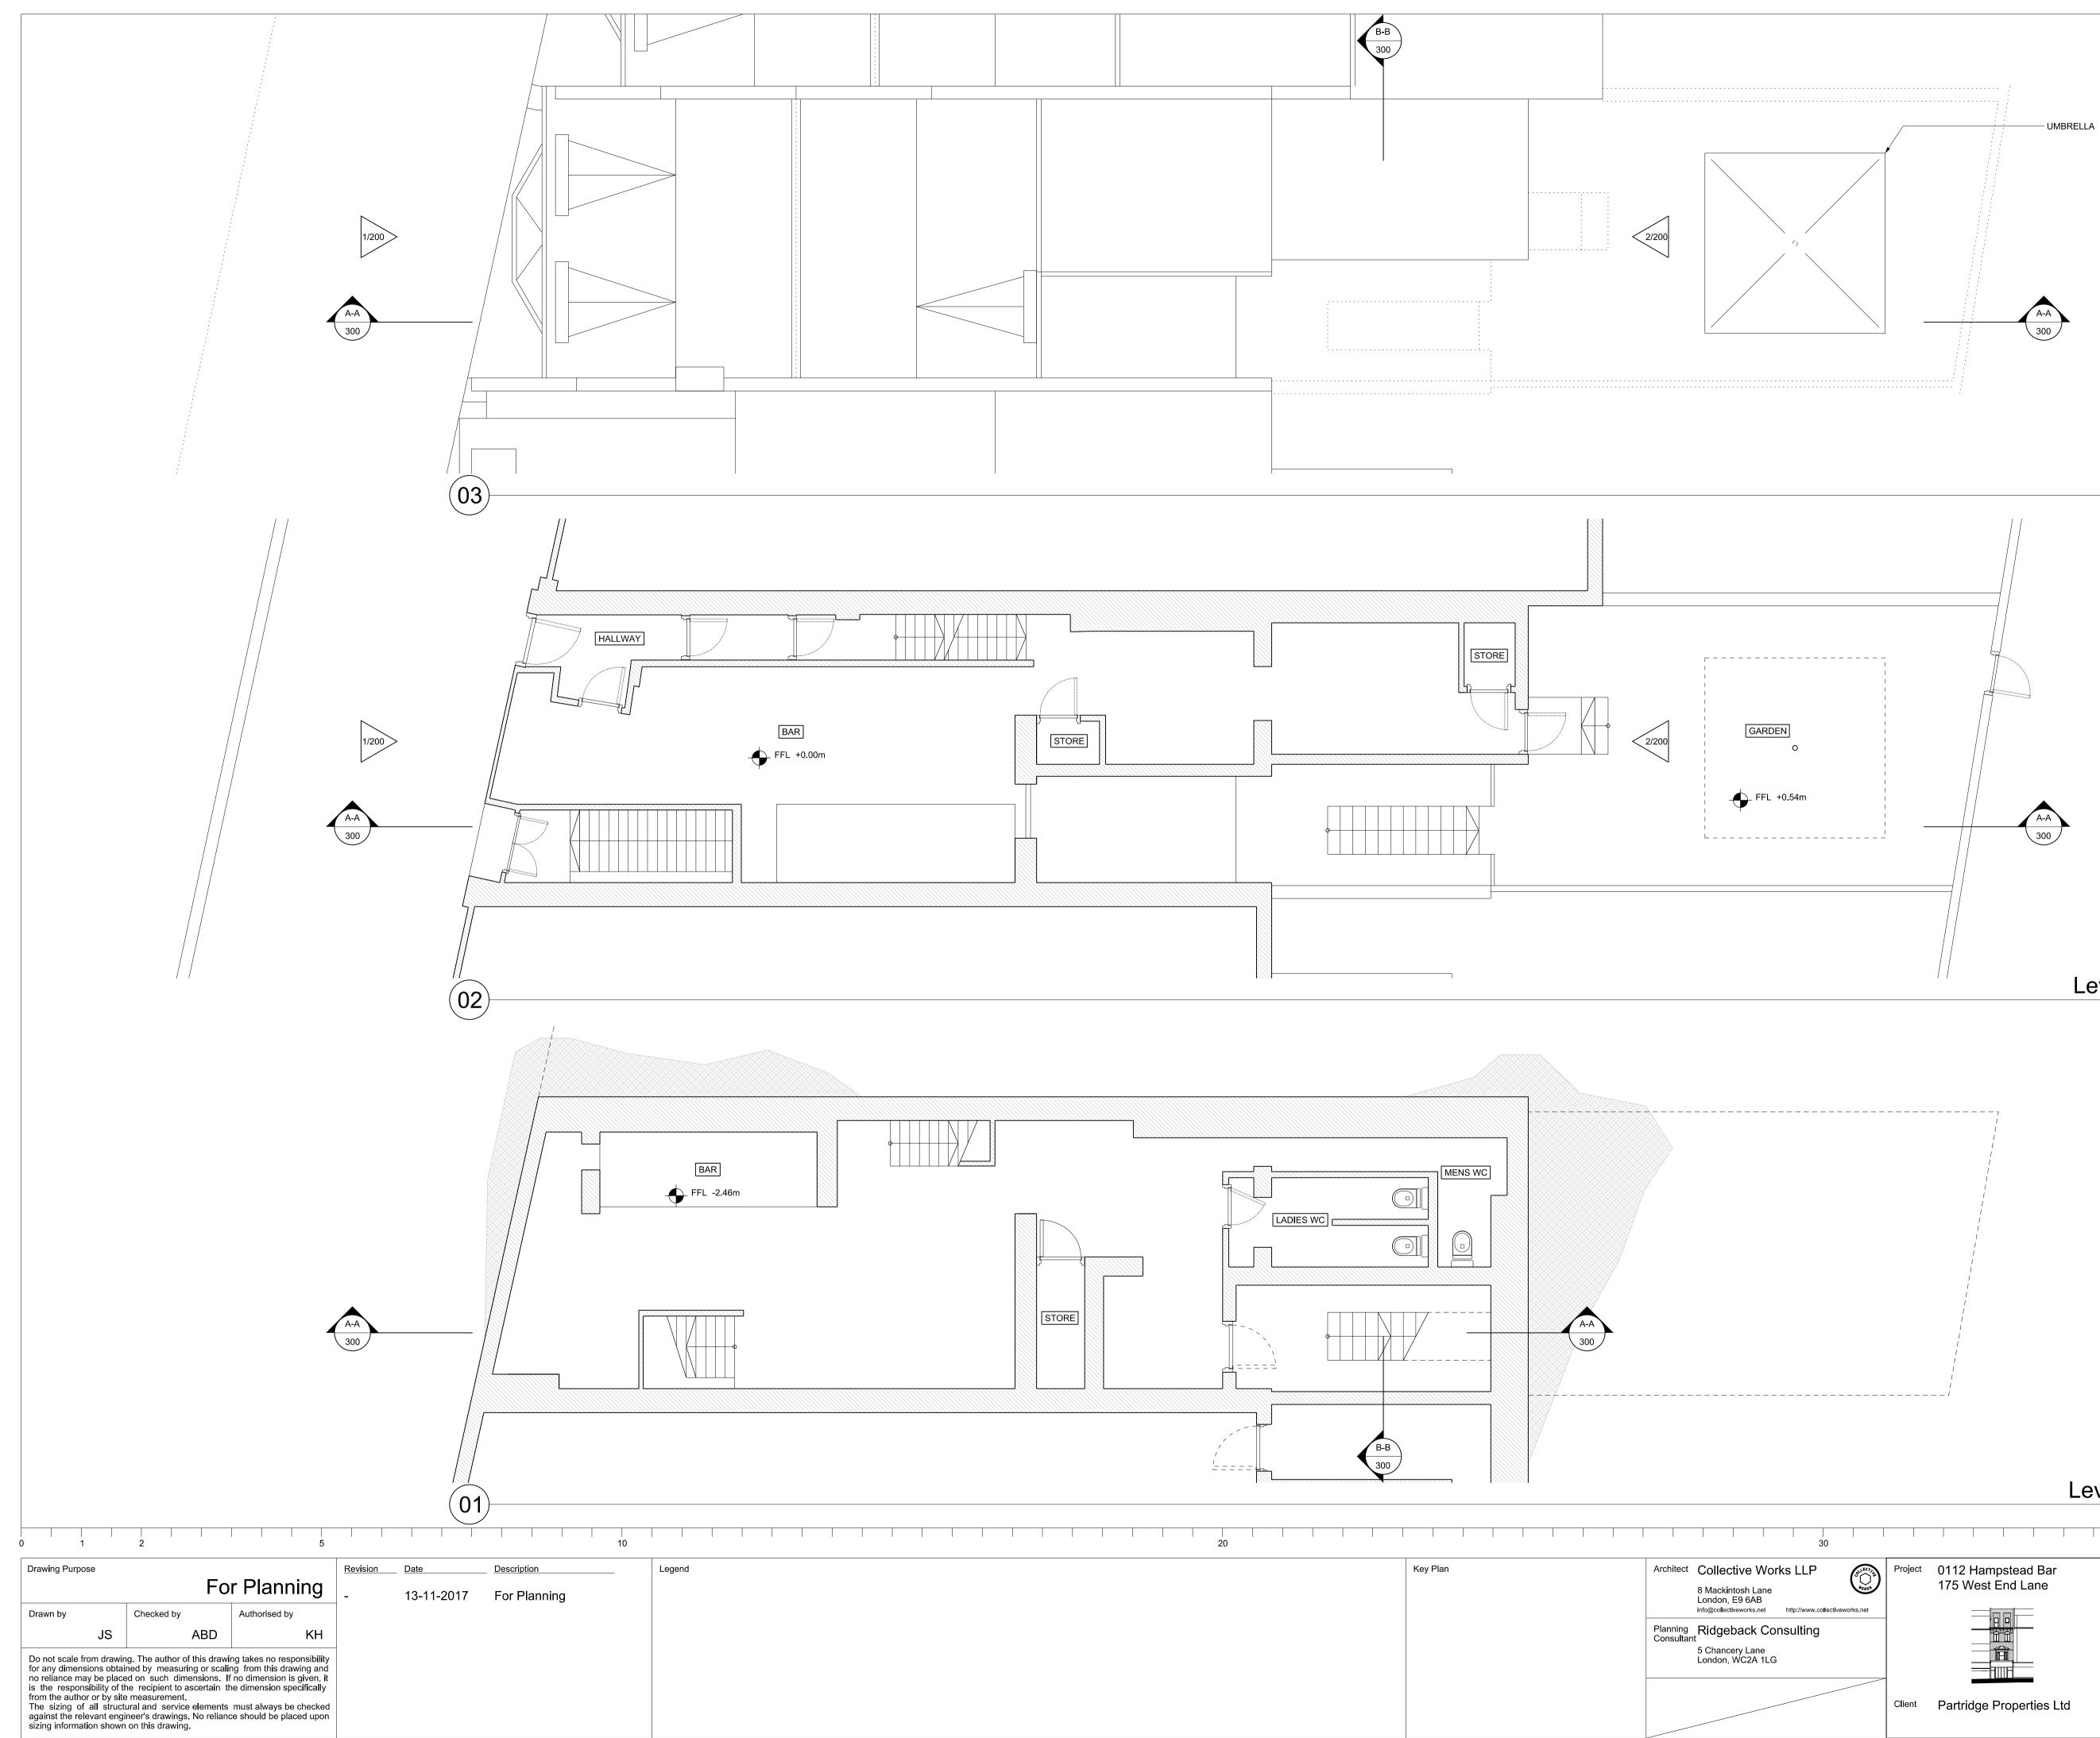

Level 00

## Level LG

|         |                                         |                                                                                         |               | 40       |  |
|---------|-----------------------------------------|-----------------------------------------------------------------------------------------|---------------|----------|--|
| Project | 0112 Hampstead Bar<br>175 West End Lane | Drawing Title © copyright Collective Works LLP, all rights reserved 2017 Existing Plans |               |          |  |
|         |                                         |                                                                                         |               |          |  |
|         | Scale @ A1<br>1:50                      | Drawing Number CW-0112-100                                                              |               |          |  |
| Client  | Partridge Properties Ltd                | Drawing Date                                                                            | Revision Date | Revision |  |
|         |                                         | 13-11-2017                                                                              |               |          |  |