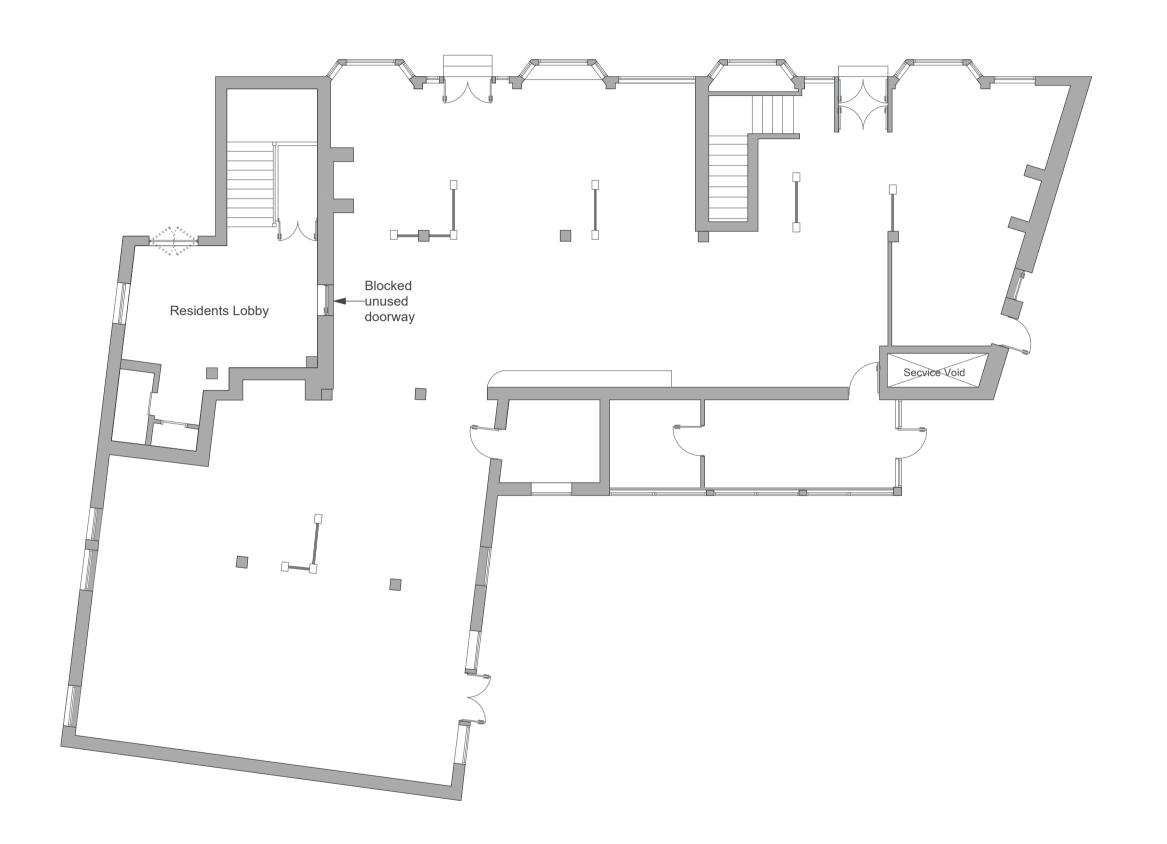

Existing Ground Floor\_Scale 1:100

1 2 3 4 5 M

## **Jack Straws Castle**

Drawing Title:

# **Existing Ground Floor**

Clie