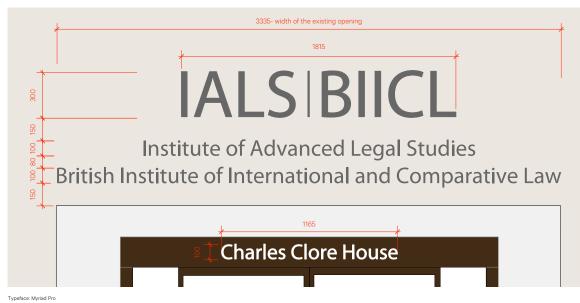

Height: 300mm and 100mm

The typeface and layout is based on The School of Advanced Study's branding and visual identity guides.

| Revision | Date     | Amendment      | Notes                                                                                              |                                                                                                                                                             |                                                               |                              |                                                                | Client Univesity of L                                              |                             |  |                                                         | Danna II Da akina                                                          |                                                                            |  |
|----------|----------|----------------|----------------------------------------------------------------------------------------------------|-------------------------------------------------------------------------------------------------------------------------------------------------------------|---------------------------------------------------------------|------------------------------|----------------------------------------------------------------|--------------------------------------------------------------------|-----------------------------|--|---------------------------------------------------------|----------------------------------------------------------------------------|----------------------------------------------------------------------------|--|
| P1       | 10.11.17 | Planning Issue |                                                                                                    |                                                                                                                                                             |                                                               |                              |                                                                | Project IALS Refurbishment  Drawing Proposed Entrance Door Details |                             |  |                                                         | Burwell Deakins                                                            |                                                                            |  |
|          |          |                |                                                                                                    |                                                                                                                                                             |                                                               |                              |                                                                | Scale 1.25 @ A1 Drawn FG Date Nov 2017                             |                             |  | info@burwellarchitects.com<br>www.burwellarchitects.com |                                                                            |                                                                            |  |
|          |          |                | NO DOMERSHOM A RET DIS SOLALED FROM THIS DRAWNO. COMPRIENT IS RESERVED BY THEM AND THE DRAWNOLD IS | G. THE CONTRACTOR/MANUFACTURER IS RESPONSIBLE FOR CHECKING ALL DIMENSIONS<br>S ISSUED ON CONDITION THAT IT IS NOT COPIED, REPRODUCED, RETAINED OR DISCLOSED | IS AND QUERYING ANY DISCREPAN<br>ED TO ANY UNAUTHORISED PERSO | NCIES. THIS DRAWING IS THE F | ROPERTY OF BDA ARCHITECTS LTD.<br>IT, WITHOUT WRITTEN CONSENT. | Project N°                                                         | Drawing № <b>739-PL-107</b> |  | Revision /                                              | Unit 0.01<br>California Building<br>London SE13 7SF<br>+44 (0) 2083 056010 | First Floor<br>6 Southernhay<br>West Exeter EX1 1JG<br>+44 (0) 1392 423981 |  |