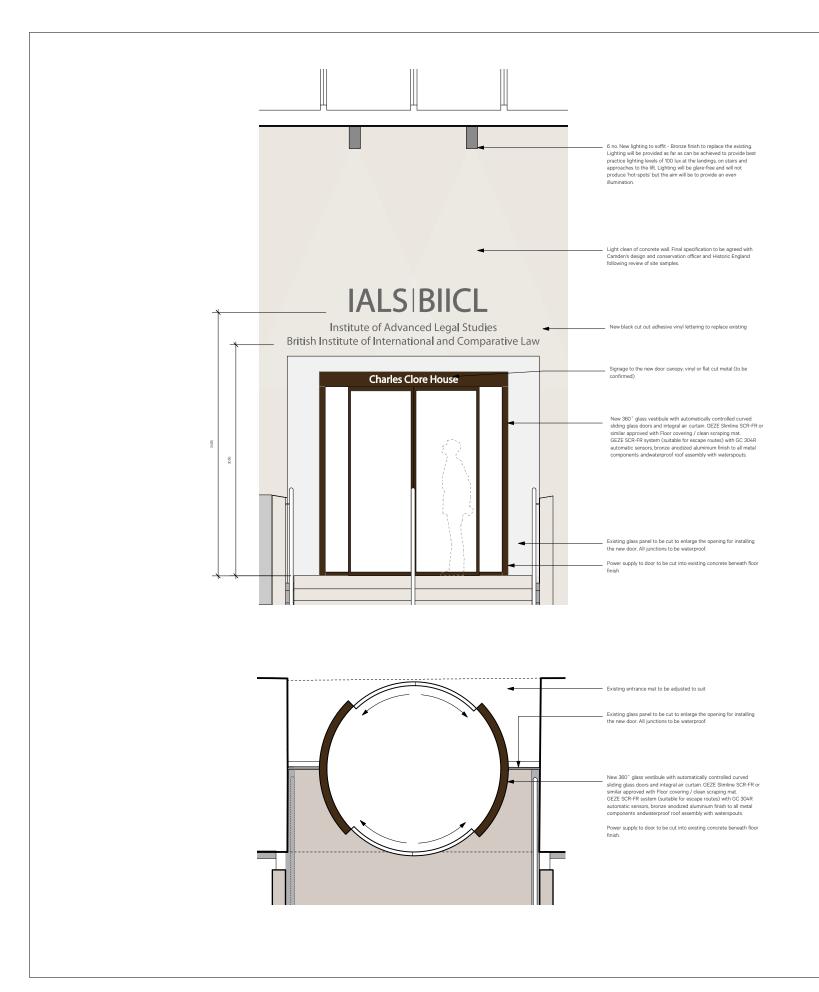

Height: 300mm and 100mm

The typeface and layout is based on The School of Advanced Study's branding and visual identity guides.

| Revision | Date     | Amendment      | Notes                                                                                              |                                                                                                                                                             |                                                               |                              |                                                                | Client Univesity of L                                              |                             |  |                                                         | Danna II Da akina                                                          |                                                                            |  |
|----------|----------|----------------|----------------------------------------------------------------------------------------------------|-------------------------------------------------------------------------------------------------------------------------------------------------------------|---------------------------------------------------------------|------------------------------|----------------------------------------------------------------|--------------------------------------------------------------------|-----------------------------|--|---------------------------------------------------------|----------------------------------------------------------------------------|----------------------------------------------------------------------------|--|
| P1       | 10.11.17 | Planning Issue |                                                                                                    |                                                                                                                                                             |                                                               |                              |                                                                | Project IALS Refurbishment  Drawing Proposed Entrance Door Details |                             |  |                                                         | Burwell Deakins                                                            |                                                                            |  |
|          |          |                |                                                                                                    |                                                                                                                                                             |                                                               |                              |                                                                | Scale 1.25 @ A1 Drawn FG Date Nov 2017                             |                             |  | info@burwellarchitects.com<br>www.burwellarchitects.com |                                                                            |                                                                            |  |
|          |          |                | NO DOMERSHOM A RET DIS SOLALED FROM THIS DRAWNO. COMPRIENT IS RESERVED BY THEM AND THE DRAWNOLD IS | G. THE CONTRACTOR/MANUFACTURER IS RESPONSIBLE FOR CHECKING ALL DIMENSIONS<br>S ISSUED ON CONDITION THAT IT IS NOT COPIED, REPRODUCED, RETAINED OR DISCLOSED | IS AND QUERYING ANY DISCREPAN<br>ED TO ANY UNAUTHORISED PERSO | NCIES. THIS DRAWING IS THE F | ROPERTY OF BDA ARCHITECTS LTD.<br>IT, WITHOUT WRITTEN CONSENT. | Project N°                                                         | Drawing № <b>739-PL-107</b> |  | Revision /                                              | Unit 0.01<br>California Building<br>London SE13 7SF<br>+44 (0) 2083 056010 | First Floor<br>6 Southernhay<br>West Exeter EX1 1JG<br>+44 (0) 1392 423981 |  |