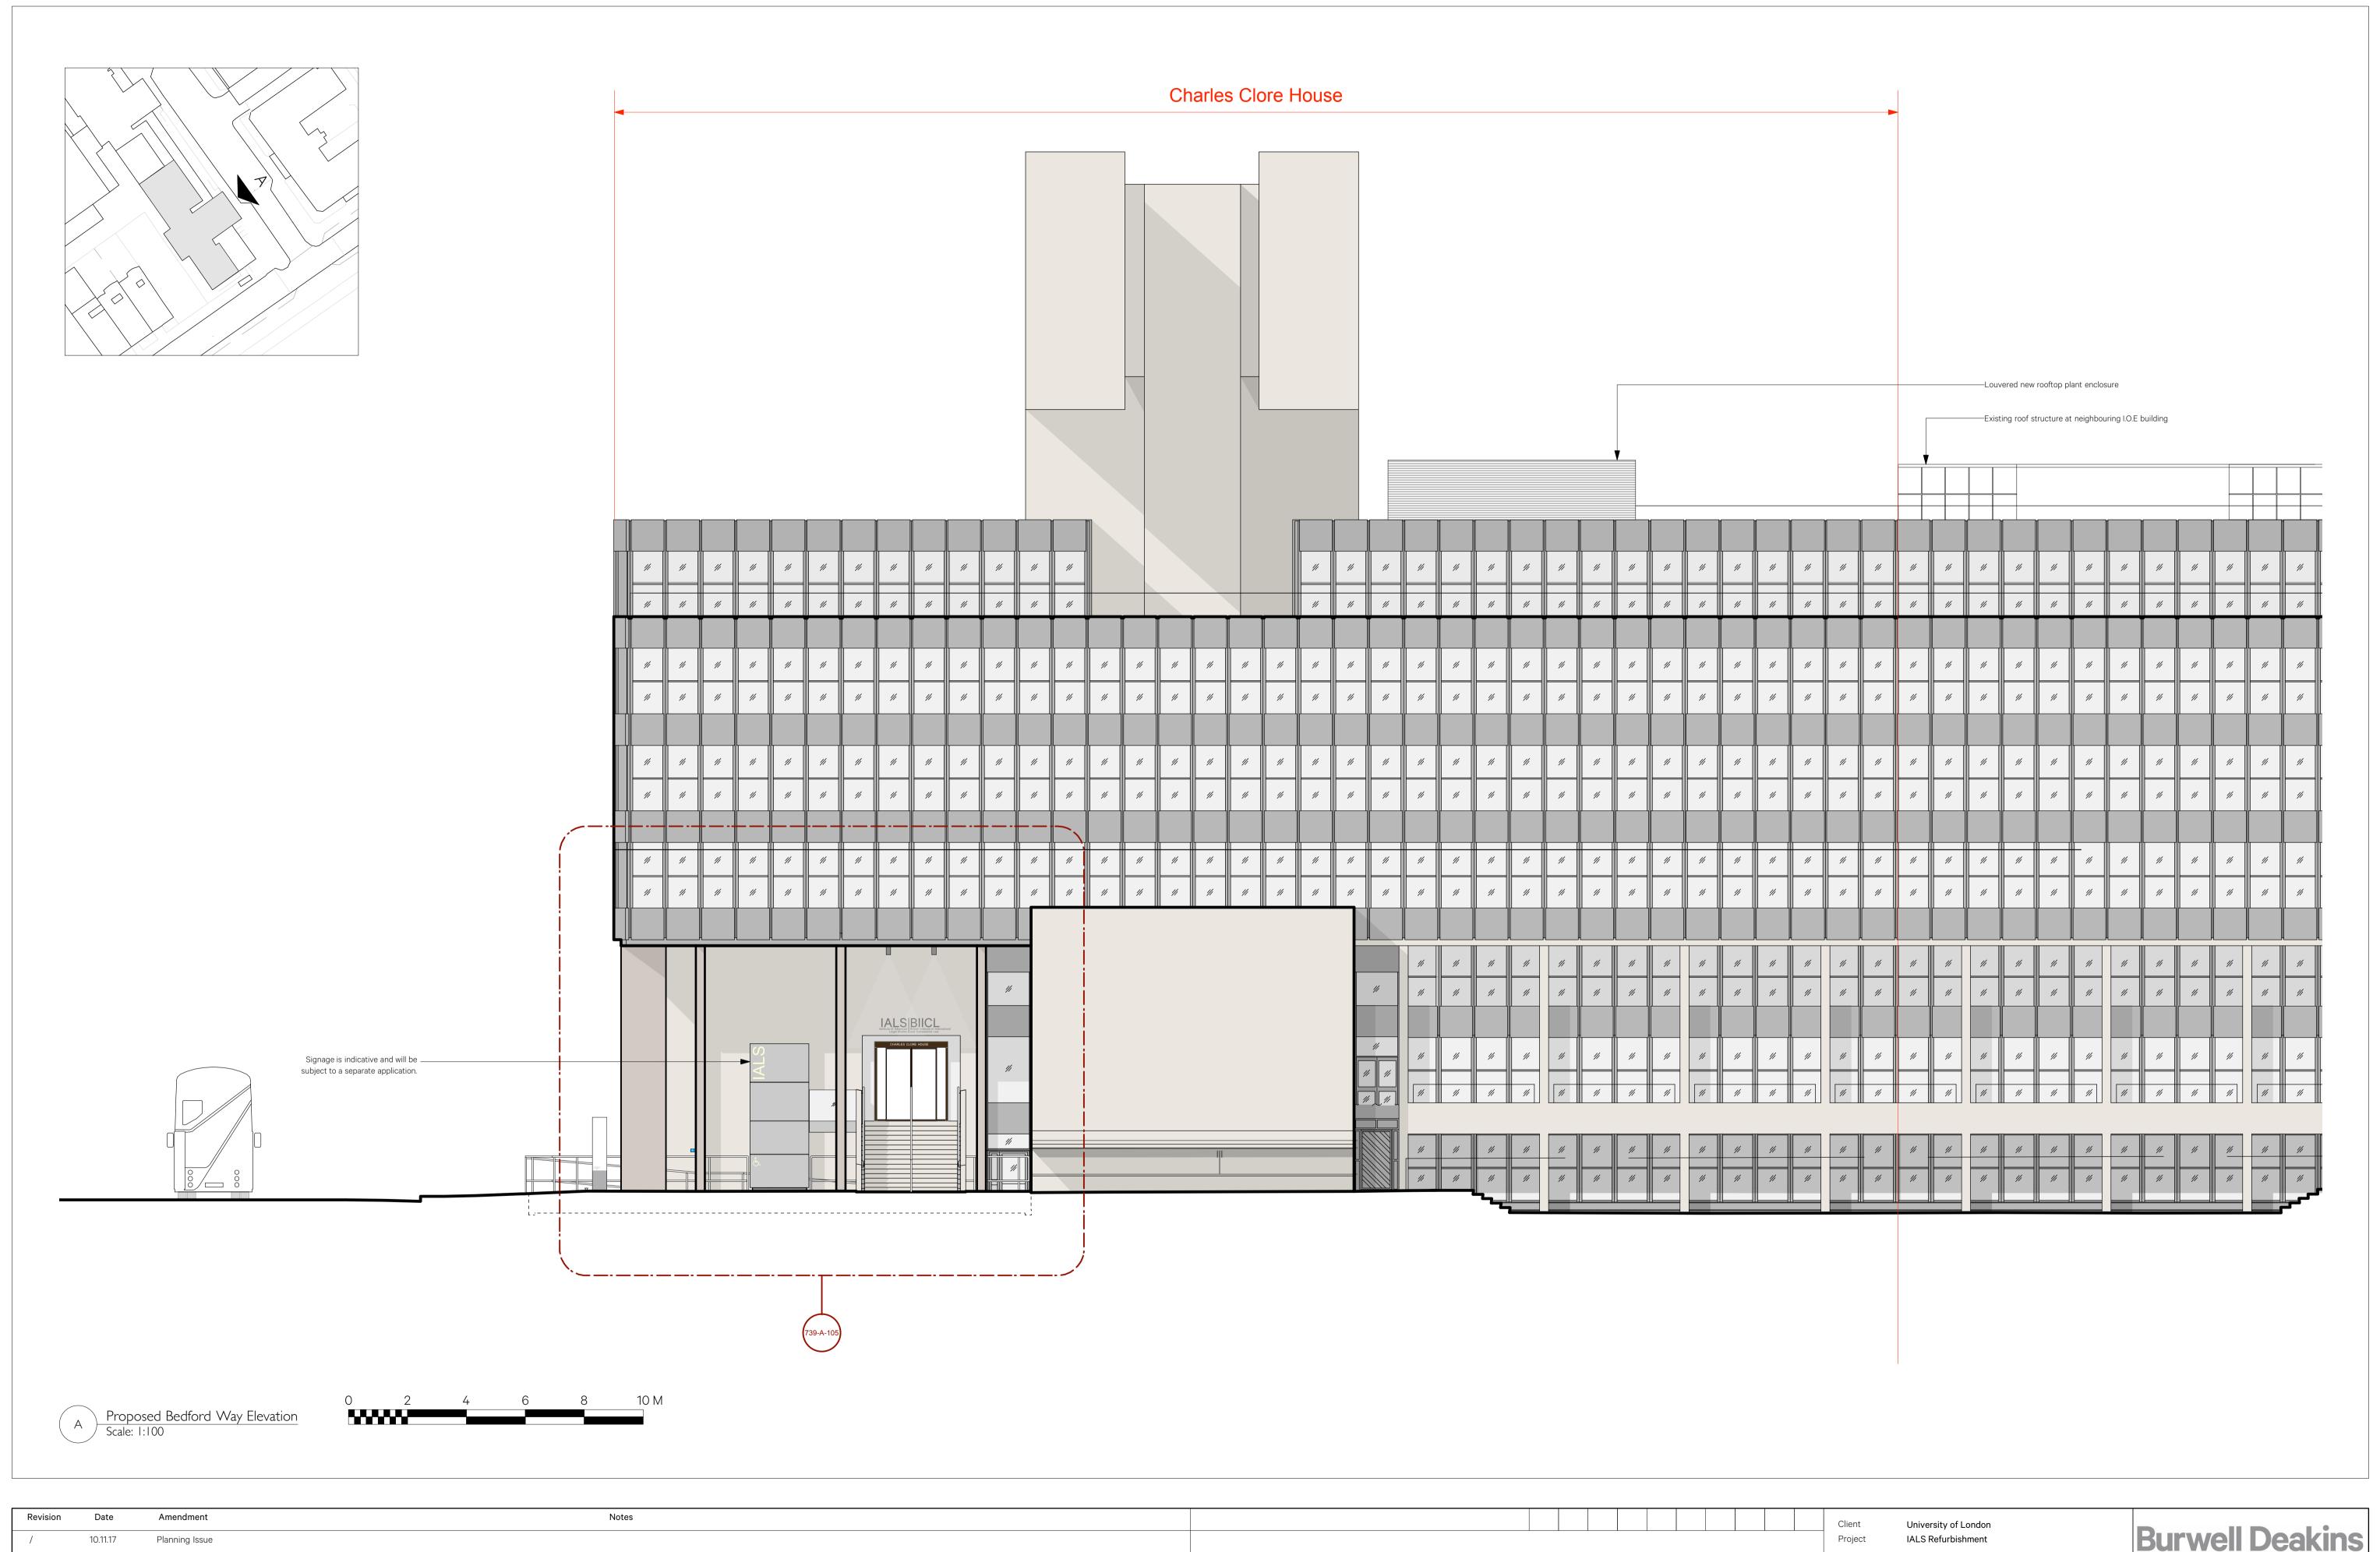

| Revision | Date     | Amendment                                                                                                                                                               |                                                                                                               |                                                                            |                                                                                  | Client                                                              | University of Lor              |          |          | D                                                                          | II D I                                                                     |  |
|----------|----------|-------------------------------------------------------------------------------------------------------------------------------------------------------------------------|---------------------------------------------------------------------------------------------------------------|----------------------------------------------------------------------------|----------------------------------------------------------------------------------|---------------------------------------------------------------------|--------------------------------|----------|----------|----------------------------------------------------------------------------|----------------------------------------------------------------------------|--|
| /        | 10.11.17 | Planning Issue                                                                                                                                                          |                                                                                                               |                                                                            |                                                                                  | Project IALS Refurbishment  Drawing Proposed Bedford Way Elevations |                                |          |          | Burwell Deakins                                                            |                                                                            |  |
|          |          |                                                                                                                                                                         |                                                                                                               |                                                                            |                                                                                  | Scale<br>Date                                                       | 1:100 @ A1<br>Novemebr 2017    | Drawn BM |          | info@burwellarchitects.com<br>www.burwellarchitects.com                    |                                                                            |  |
|          |          | NO DIMENSIONS ARE TO BE SCALED FROM THIS DRAWING. THE CONTRACTOR/MANUFACTURER IS COPYRIGHT IS RESERVED BY THEM AND THE DRAWING IS ISSUED ON CONDITION THAT IT IS NOT CO | S RESPONSIBLE FOR CHECKING ALL DIMENSIONS AND QUERYII<br>COPIED, REPRODUCED, RETAINED OR DISCLOSED TO ANY UNA | YING ANY DISCREPANCIES. THIS DRAWING<br>AUTHORISED PERSON, EITHER WHOLLY ( | IG IS THE PROPERTY OF BDA ARCHITECTS LTE<br>OR IN PART, WITHOUT WRITTEN CONSENT. | Project N                                                           | o Drawing No <b>739/PL/080</b> |          | Revision | Unit 0.01<br>California Building<br>London SE13 7SF<br>+44 (0) 2083 056010 | First Floor<br>6 Southernhay<br>West Exeter EX1 1JG<br>+44 (0) 1392 423981 |  |