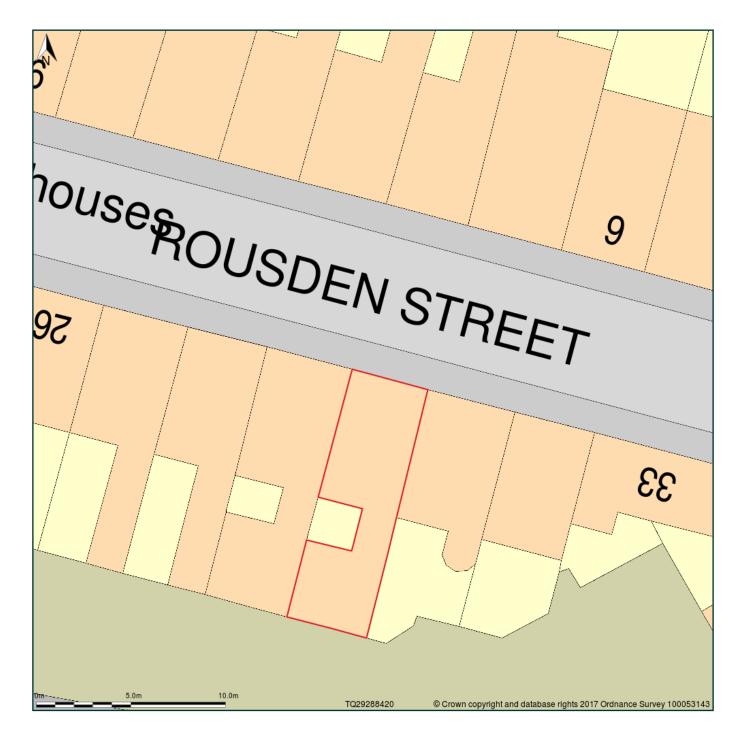

## 30, Rousden Street, London, Camden, NW1 0ST

Block Plan shows area bounded by: 529262.51, 184187.74 529298.51, 184223.74 (at a scale of 1:200), OSGridRef: TQ29288420. The representation of a road, track or path is no evidence of a right of way. The representation of features as lines is no evidence of a property boundary.