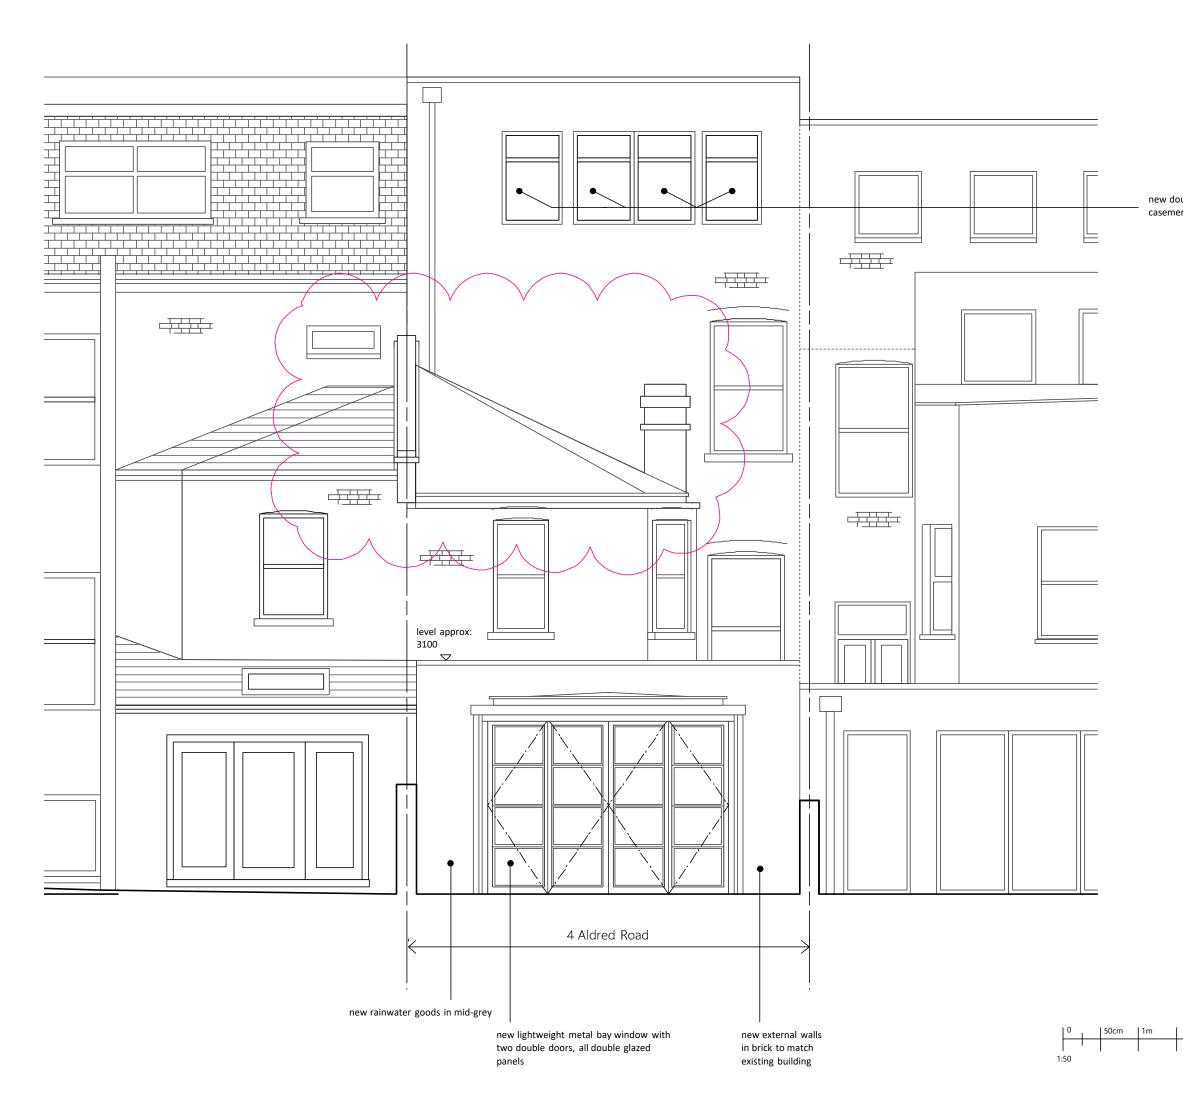

new double glazed casement windows

|                                                             | Date                                                               | Notes                              |                      |
|-------------------------------------------------------------|--------------------------------------------------------------------|------------------------------------|----------------------|
| D03                                                         | 28/11/2                                                            | 17 First Floo                      | or Extension         |
|                                                             |                                                                    | Removed                            | b                    |
|                                                             |                                                                    |                                    |                      |
|                                                             |                                                                    |                                    |                      |
|                                                             |                                                                    |                                    |                      |
|                                                             |                                                                    |                                    |                      |
|                                                             |                                                                    |                                    |                      |
|                                                             |                                                                    |                                    |                      |
| eł                                                          | nk!                                                                |                                    |                      |
|                                                             |                                                                    | vkirk                              |                      |
| eng<br>tel: 0                                               | <b>elhadle</b><br>20 38651                                         | 1453                               |                      |
| eng<br>tel: 0<br>Proje                                      | 20 38651<br>ect:<br>4 A                                            | Aldred Road, London,               |                      |
| tel: 0<br>Proje<br>Date                                     | 20 38651                                                           | Aldred Road, London,               | NW6 1AN<br>June 2015 |
| tel: 0<br>Proje                                             | 20 38651                                                           | Aldred Road, London,               | NW6 1AN              |
| tel: 0<br>Proje<br>Date                                     | 20 38651                                                           | Aldred Road, London,               | NW6 1AN<br>June 2015 |
| tel: 0<br>Proje<br>Date<br>Scale<br>Draw                    | 20 38651                                                           | Aldred Road, London,               | NW6 1AN<br>June 2015 |
| tel: 0<br>Proje<br>Date<br>Scale<br>Draw                    | 20 38651                                                           | Aldred Re<br>Road, London,<br>sue: | NW6 1AN<br>June 2015 |
| tel: 0<br>Proje<br>Date<br>Scale<br>Draw<br><b>Re</b><br>As | 20 38651<br>ect:<br>4 Adred<br>of 1st Iss<br>e:<br>ing:<br>ar Elev | Aldred Re<br>Road, London,<br>sue: | NW6 1AN<br>June 2015 |