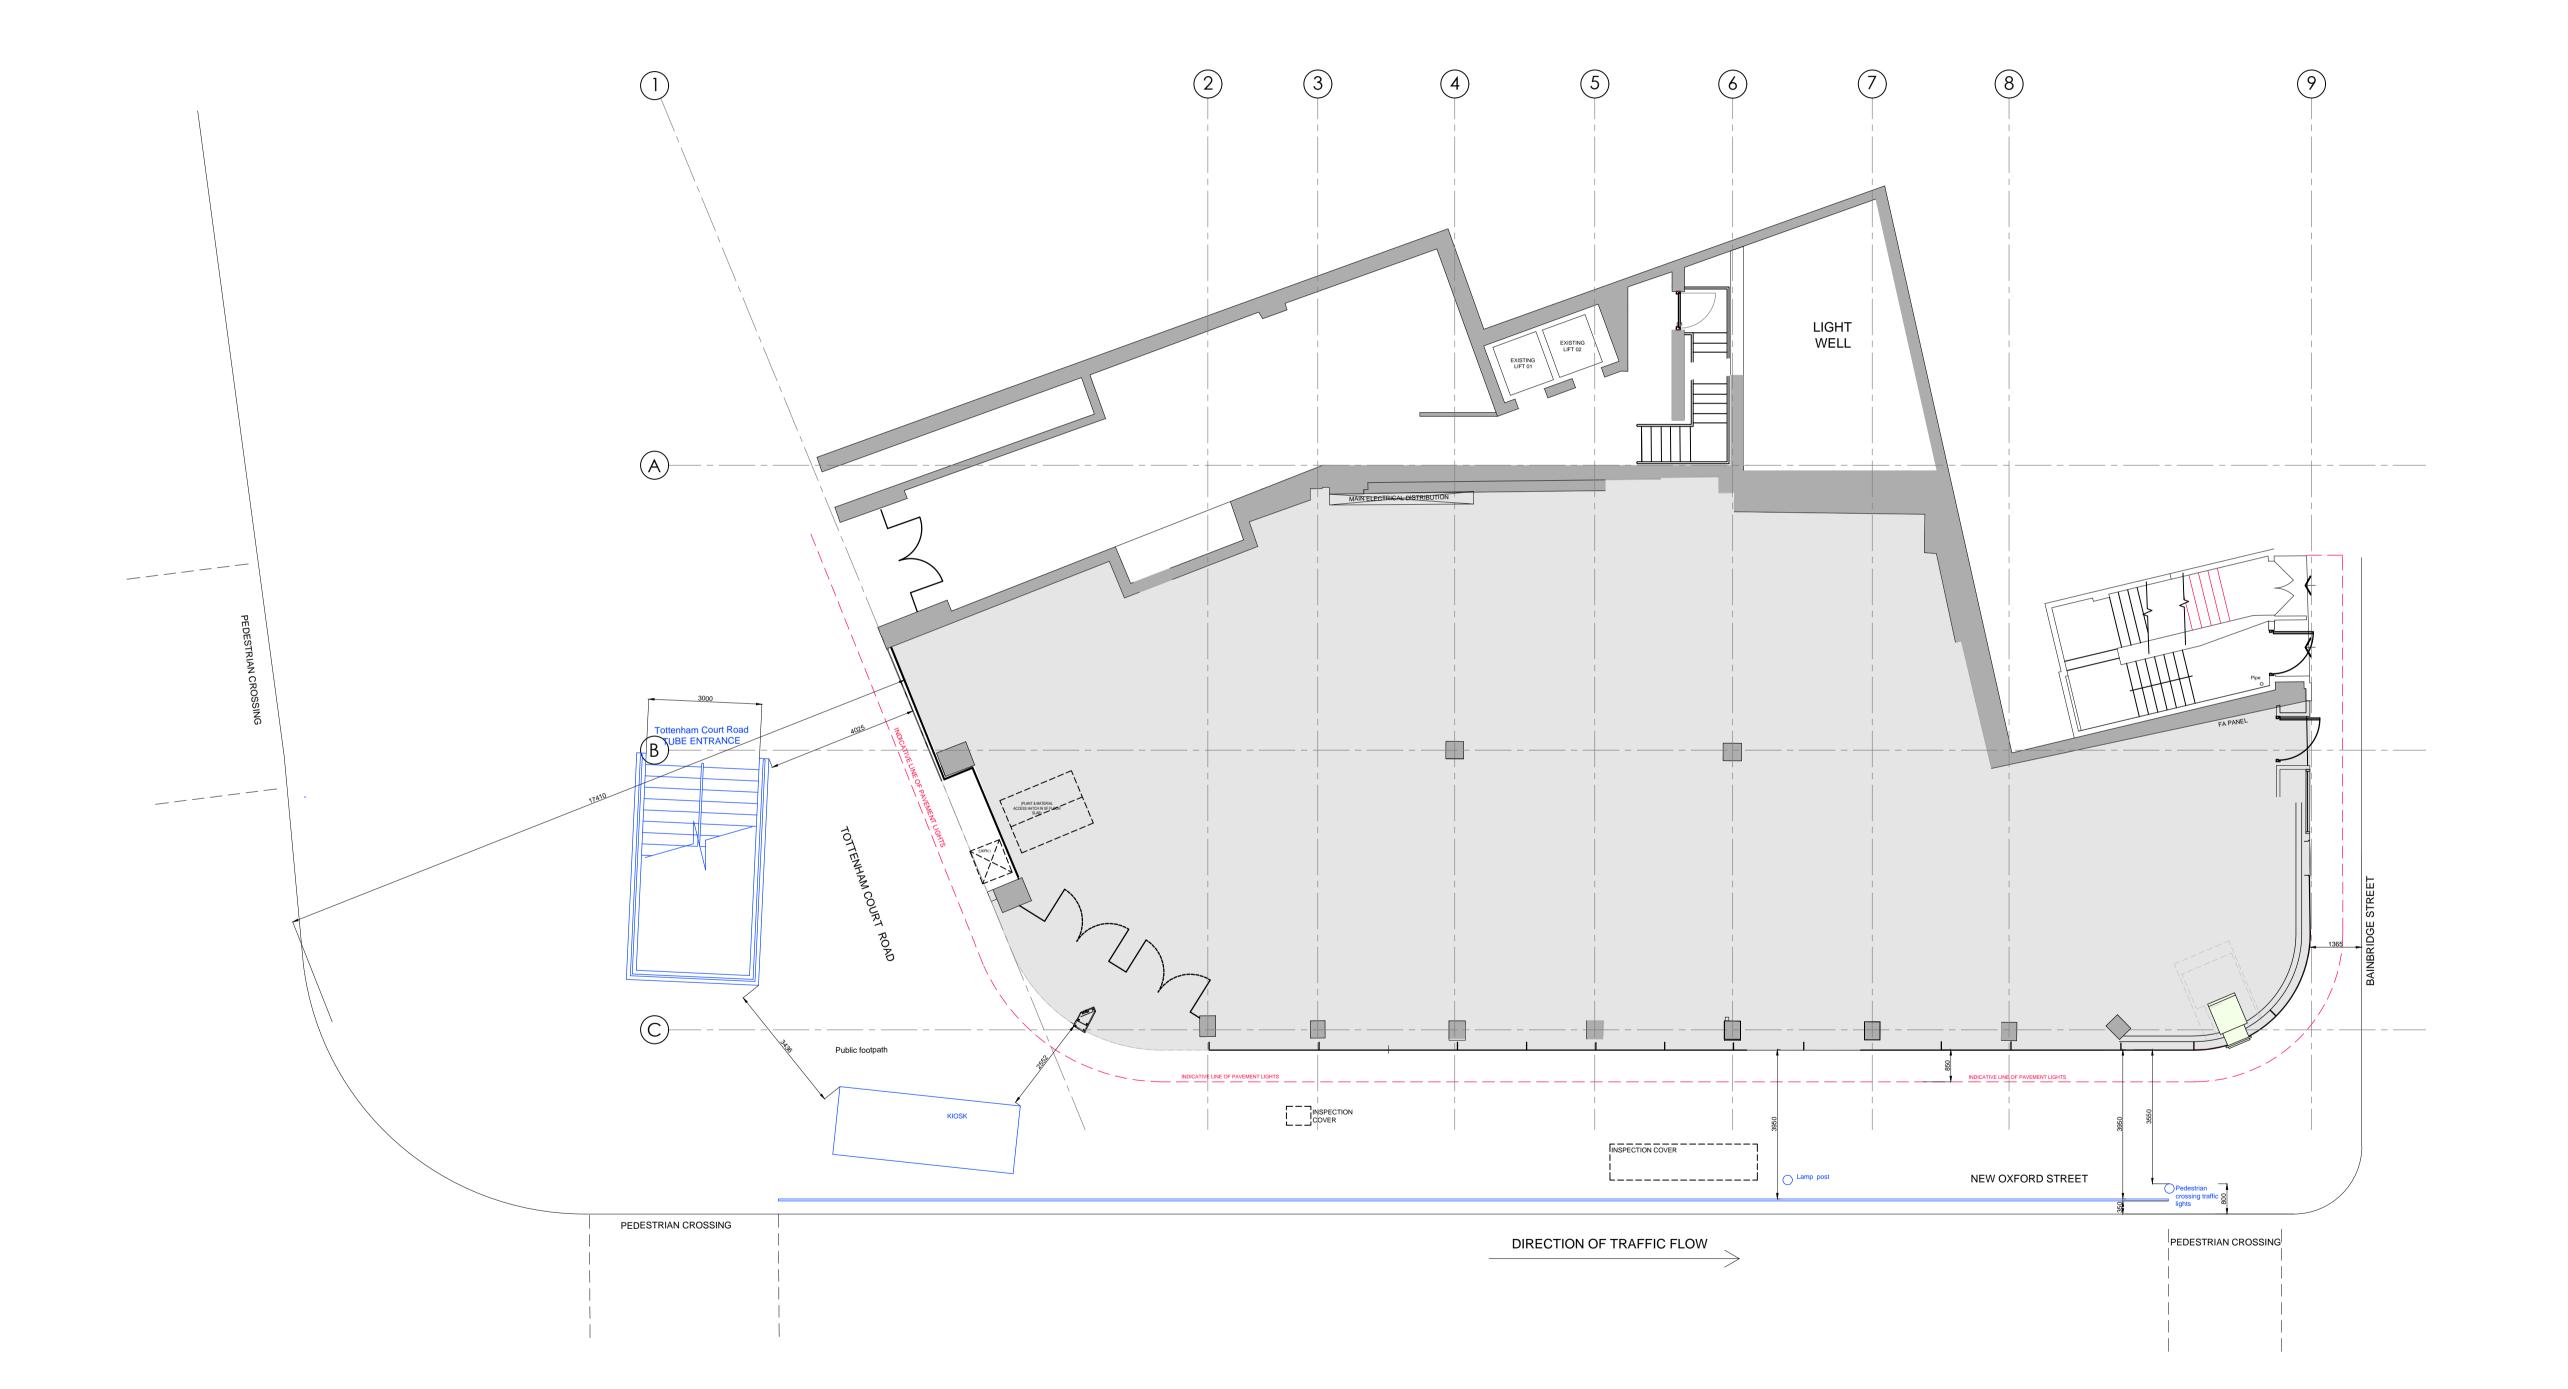

|   | PROJECT ADDRESS<br>Halifax<br>118-132, New Oxford Street<br>West End<br>LONDON, WC1A 1HL | SCALE<br>A1 - 1:100<br>A3 - 1:200 |
|---|------------------------------------------------------------------------------------------|-----------------------------------|
|   |                                                                                          | DATE                              |
|   | DRAWING DESCRIPTION                                                                      | 06:11:2017                        |
|   | Ground Floor Plan External Street Furniture                                              | DRAWN BY                          |
|   |                                                                                          | PW                                |
|   | DRAWING NUMBER                                                                           | REVISION                          |
|   | 50941725-AR01-00-1003 PL                                                                 | С                                 |
| - |                                                                                          |                                   |

Existing Street Furniture layout plan scale 1:100 @ A1