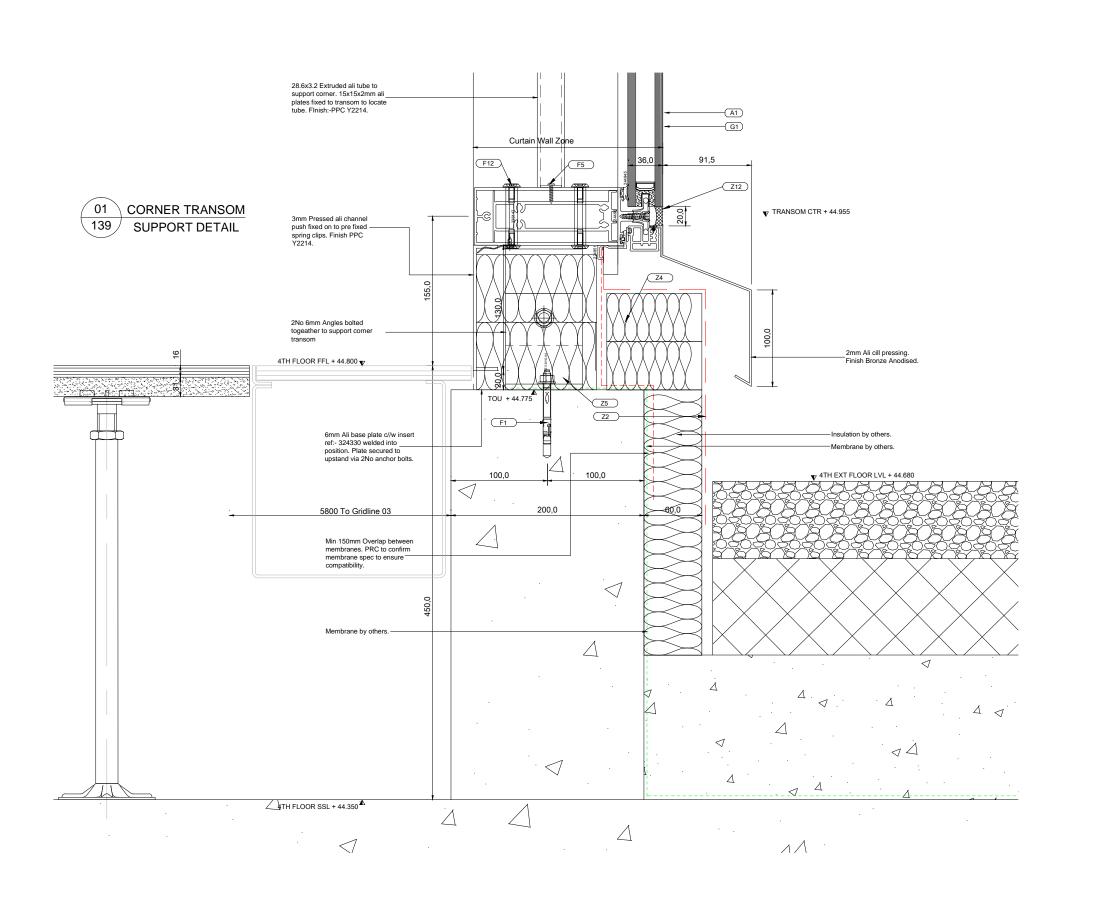

NOTES: The drawing is copyright of Glassolutions & must not be copied or reproduced in any way without written permission of Glassolutions. Do not scale if in doubt ask. IDENTIFIED POTENTIAL RISKS ON DRAWING: SQ Construction sequence determined by buildability of detail Potential functional or maintenance issue due to construction or architectural requirements INSTALLATION NOTES: (NS) Unusual, non-standard or bespoke element ----- - Membrane by Glassolutions \_\_ \_ \_ \_ - Membrane by Glassolutions ISSUED FOR CONSTRUCTION 06.06.17 DB ISSUED FOR CONSTRUCTION C1 22.03.17 DB ISSUED FOR APPROVAL P01 Client Approval Drawing status A Drawing status B Drawing status C
Document Status and Suitability: CONSTRUCTION GLASSOLUTIONS SAINT-BOOKAIN MACE NICHOLAS HARE ARCHITECTS Project Title: UCL NEW STUDENT CENTRE Document Title: CORNER TRANSOM SUPPORT DETAIL