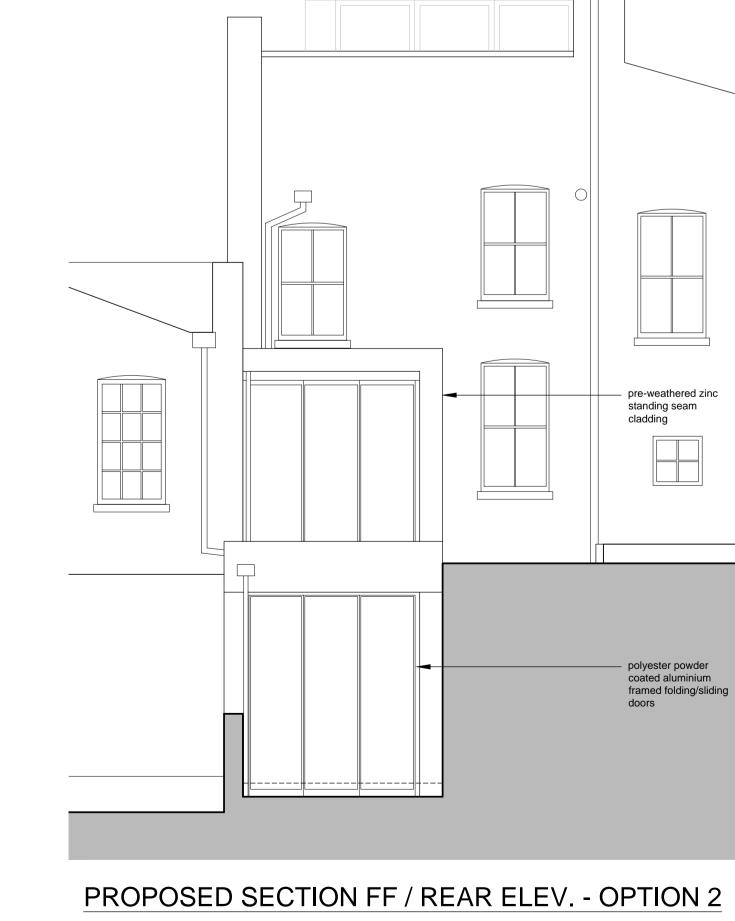

drawing Proposed Drawings Section CC, DD, EE & FF OPTION 2

date 14/07/17 scale 1:50@A1 no. 882-116 rev. C drawn MC/VJ check

Rev Date Info
A 27.07.17 Width of First Floor extension reduced at Planner's request
B 17.11.17 New floor moved on drawing in line with dimensions at Planner's request
C 24.11.17 Existing floor level shown on sections at Planner's request