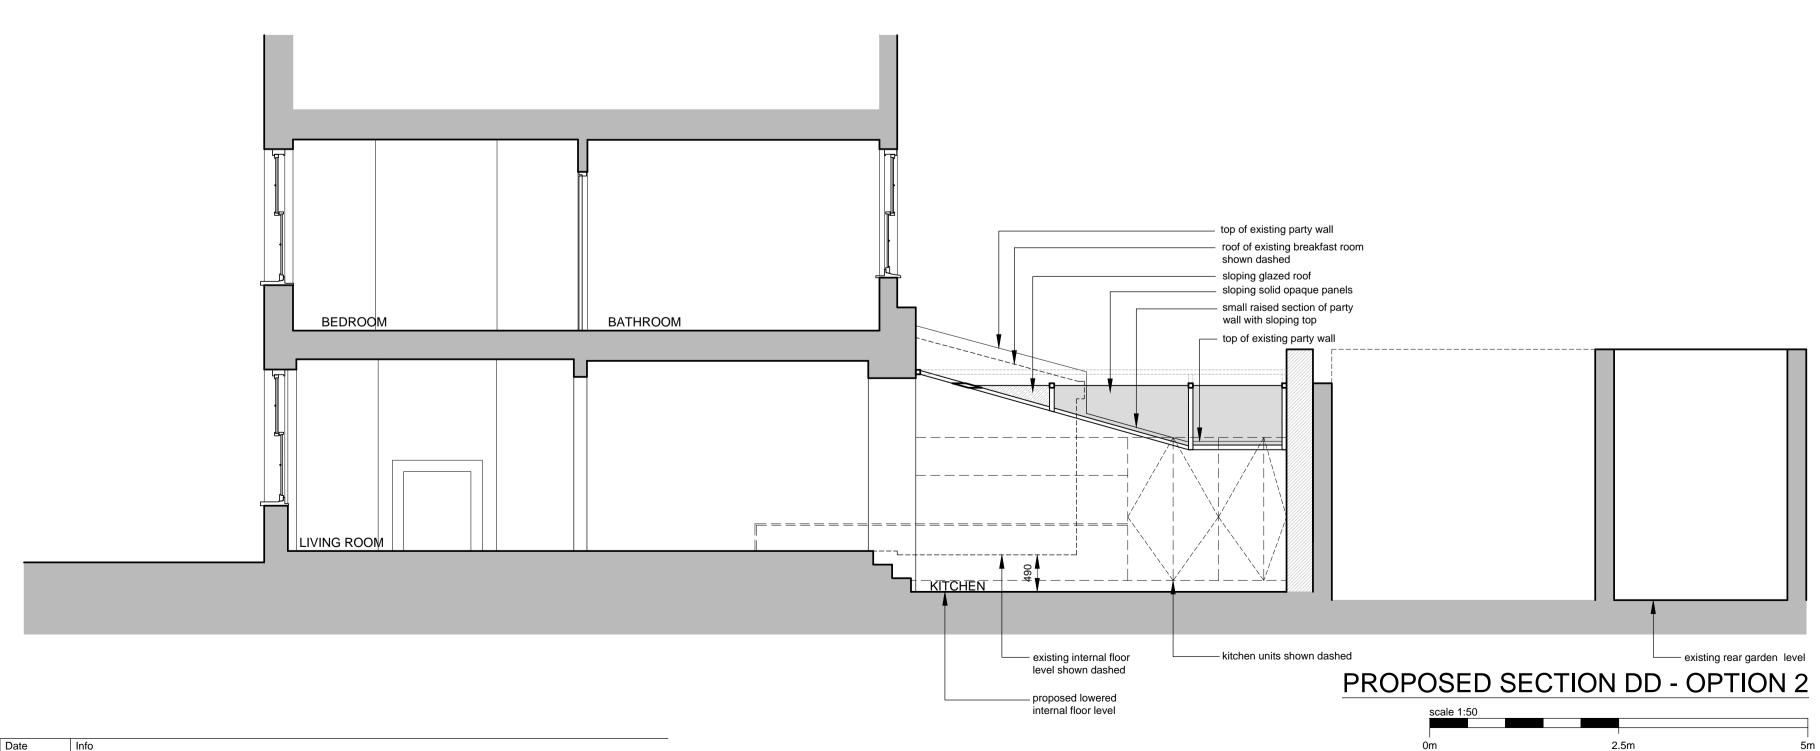

drawing Proposed Drawings Section CC, DD, EE & FF OPTION 2

date 14/07/17 scale 1:50@A1 no. 882-116 rev. C drawn MC/VJ check

Rev Date Info
A 27.07.17 Width of First Floor extension reduced at Planner's request
B 17.11.17 New floor moved on drawing in line with dimensions at Planner's request
C 24.11.17 Existing floor level shown on sections at Planner's request