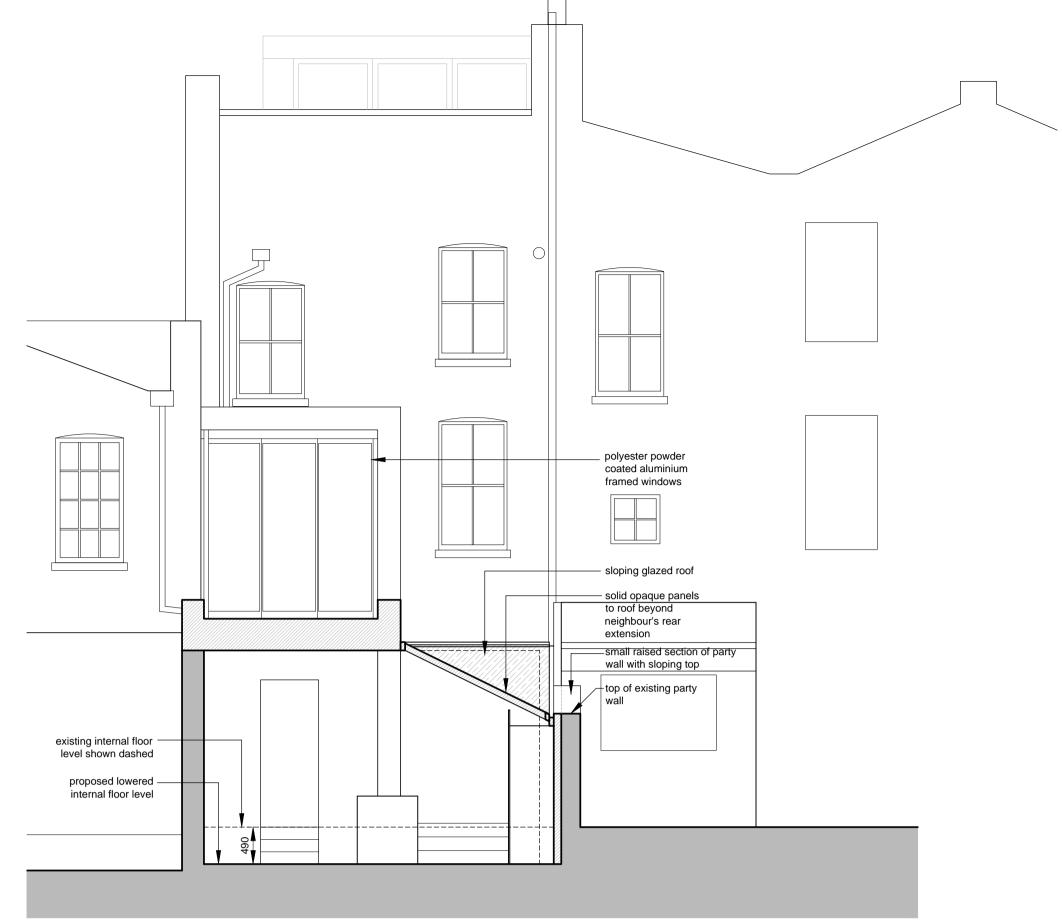

drawing Proposed Drawings Section CC, DD, EE & FF OPTION 2

date 14/07/17 scale 1:50@A1 no. 882-116 rev. C drawn MC/VJ check

Rev Date Info
A 27.07.17 Width of First Floor extension reduced at Planner's request
B 17.11.17 New floor moved on drawing in line with dimensions at Planner's request
C 24.11.17 Existing floor level shown on sections at Planner's request