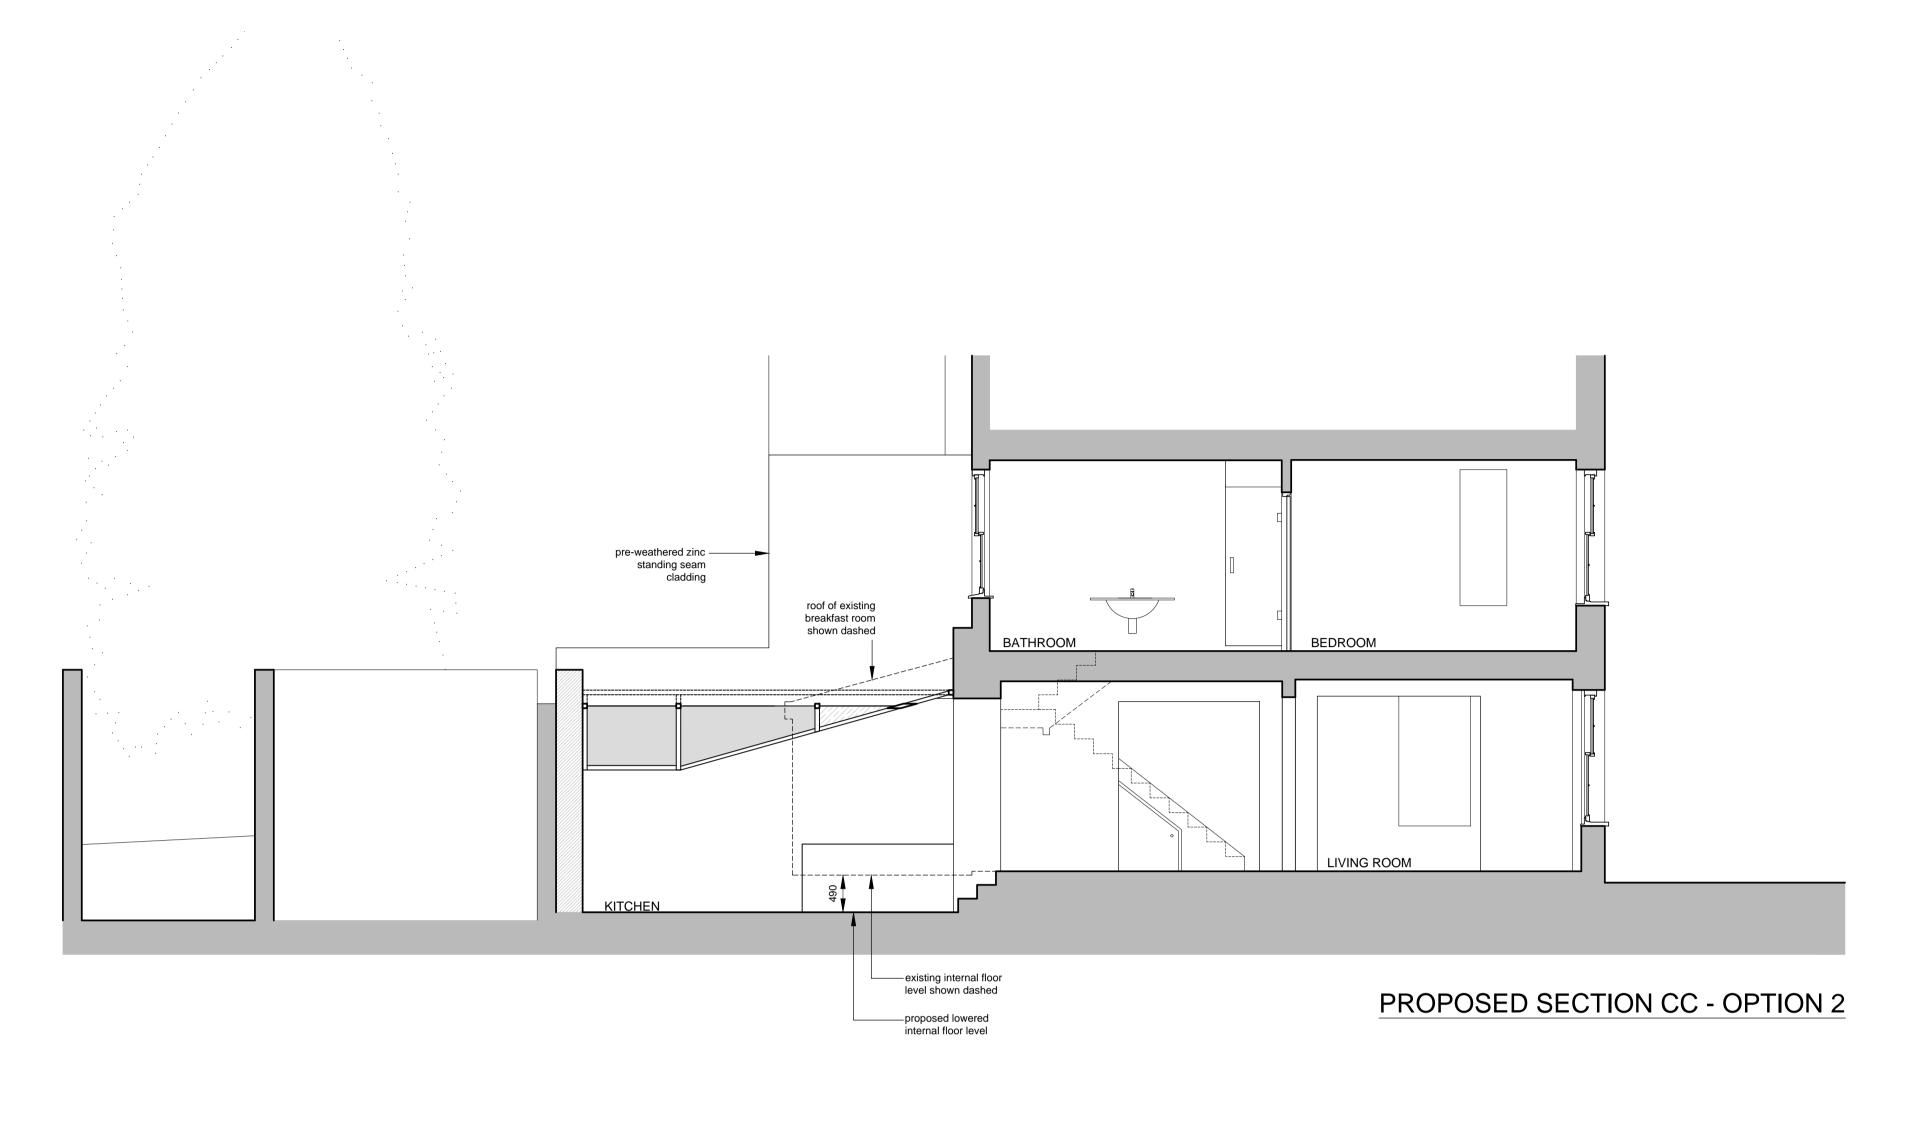

## PROPOSED SECTION EE - OPTION 2

**PLANNING** 

FORMstudio

Refer to Engineers data for structural work. Use figured dimensions. Do not scale from drawing. Check all dimensions on site.

Report any discrepancies to the Architects.

drawing Proposed Drawings Section CC, DD, EE & FF OPTION 2

date 14/07/17 scale 1:50@A1 no. 882-116 rev. C drawn MC/VJ check

Rev Date Info
A 27.07.17 Width of First Floor extension reduced at Planner's request
B 17.11.17 New floor moved on drawing in line with dimensions at Planner's request
C 24.11.17 Existing floor level shown on sections at Planner's request