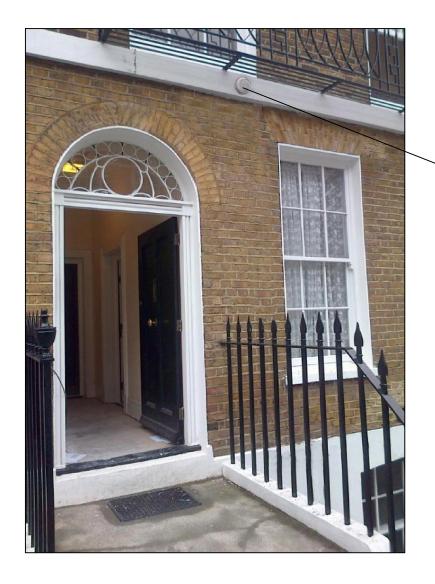

EXISTING ELEVATION WITH CCTV CAMERA AND CABLING

PROPOSED ELEVATION WITH EXISTING CABLING AND SECURITY LIGHT REMOVED

WHITE CCTV CAMERA DOME TO BE LOCATED ON STUCCO BANDING BELOW BALCONY TO MINIMIZE IMPACT ON FACADE