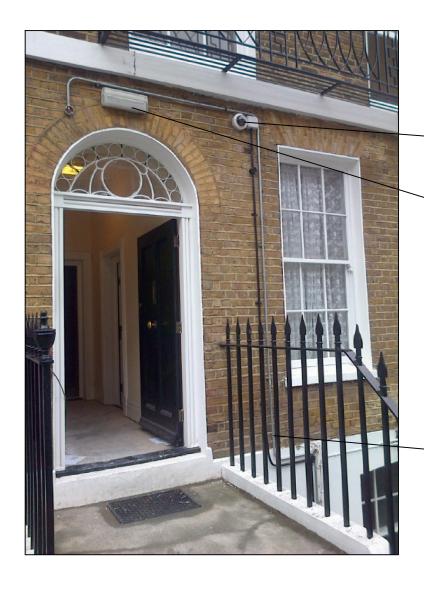

EXISTING CCTV CAMERA TO BE REMOVED AND REPLACED.

EXISTING SURFACE
MOUNTED SECURITY
LIGHT TO BE REMOVED
AND BRICKWORK TO BE
MADE GOOD.

— ALL EXISTING SURFACE MOUNTED CABLING TO BE REMOVED AND BRICKWORK TO BE MADE GOOD.

EXISTING ELEVATION WITH CCTV CAMERA AND CABLING

PROPOSED ELEVATION WITH EXISTING CABLING AND SECURITY LIGHT REMOVED

WHITE CCTV CAMERA DOME TO BE LOCATED ON STUCCO BANDING BELOW BALCONY TO MINIMIZE IMPACT ON FACADE