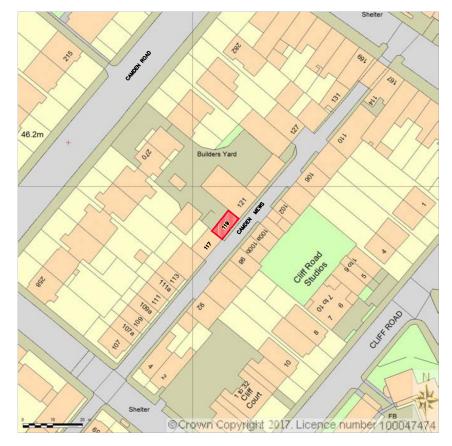

NOTES.

SITE LOCATION PLAN AREA 2 HA SCALE 1:1250 on A4 CENTRE COORDINATES: 529812, 184888

Supplied by Streetwise Maps Ltd www.streetwise.net Licence No: 100047474 23/11/2017 09:57

EXISTING

LOCATION PLAN SCALE 1:1250.

SCALE BAR 1:1250

REVISIONS BY DATE

TAYLOR CLOSE, TW3 4BZ E-mail: svetlazan 5, MARYGOLD HOUSE, Mob: + 44 (0) 7989697333

CLIENT SEAN O`NEILL

PROJEC<sup>®</sup>

119 CAMDEN MEWS NW1 9AH

TITLE

LOCATION PLAN