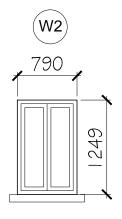

## 119 CAMDEN MEWS NW1 9AH

## PROPOSED FRONT ELEVATION

| FIRST ISSUE | DRAWN      | CHECKED  |
|-------------|------------|----------|
| 21-11-17    | SB         | SB       |
| SCALE @ A1  | SCALE @ A3 | STAGE    |
| 1:25        | 1:50       | PLANNING |
| JOB NO      | DRAWING NO | REVISION |
| 119         | 119-A-003  | 1        |