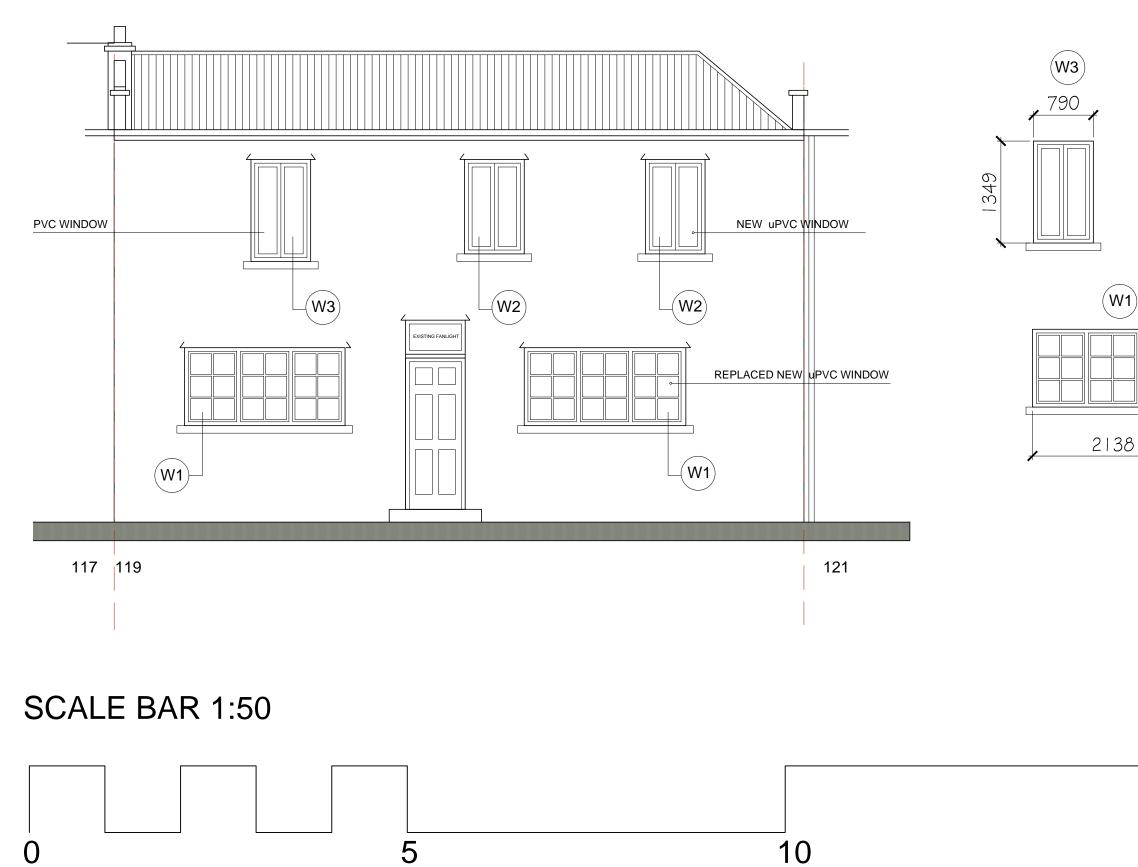

## 119 CAMDEN MEWS NW1 9AH

## PROPOSED FRONT ELEVATION

| FIRST ISSUE | DRAWN      | CHECKED  |
|-------------|------------|----------|
| 21-11-17    | SB         | SB       |
| SCALE @ A1  | SCALE @ A3 | STAGE    |
| 1:25        | 1:50       | PLANNING |
| JOB NO      | DRAWING NO | REVISION |
| 119         | 119-A-003  | 1        |