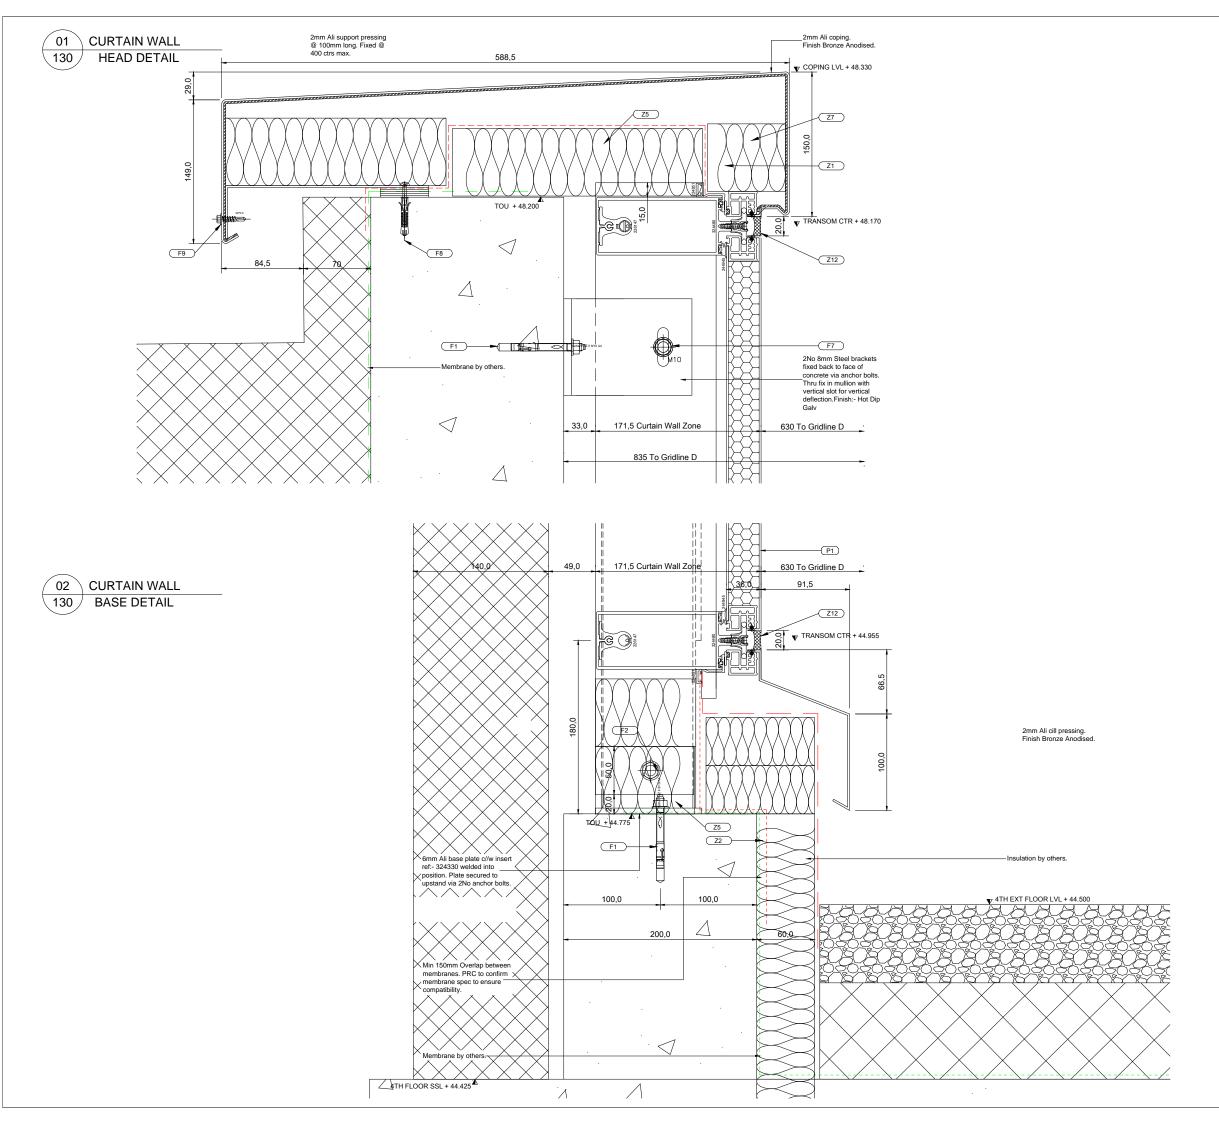

| NOT                                                                                                                                                                  | NOTES:                                             |                     |       |      |          |         |               |  |
|----------------------------------------------------------------------------------------------------------------------------------------------------------------------|----------------------------------------------------|---------------------|-------|------|----------|---------|---------------|--|
| <ul> <li>The drawing is copyright of Glassolutions &amp; must not be<br/>copied or reproduced in any way without written<br/>permission of Glassolutions.</li> </ul> |                                                    |                     |       |      |          |         |               |  |
| <ul> <li>Do not scale if in doubt ask.</li> <li>IDENTIFIED POTENTIAL RISKS ON DRAWING:</li> </ul>                                                                    |                                                    |                     |       |      |          |         |               |  |
| SQ Construction sequence determined by buildability of detail                                                                                                        |                                                    |                     |       |      |          |         |               |  |
| Potential functional or maintenance issue due to                                                                                                                     |                                                    |                     |       |      |          |         |               |  |
|                                                                                                                                                                      | <u></u>                                            |                     |       |      |          |         |               |  |
|                                                                                                                                                                      | (NS) Unusual, non-standard or bespoke element      |                     |       |      |          |         |               |  |
| Membrane by Glassolutions                                                                                                                                            |                                                    |                     |       |      |          |         |               |  |
| — — — — — — - Membrane supplied and installed by     other contractor                                                                                                |                                                    |                     |       |      |          |         |               |  |
|                                                                                                                                                                      |                                                    |                     |       |      |          |         |               |  |
|                                                                                                                                                                      |                                                    |                     |       |      |          |         |               |  |
|                                                                                                                                                                      |                                                    |                     |       |      |          |         |               |  |
|                                                                                                                                                                      |                                                    |                     |       |      |          |         |               |  |
|                                                                                                                                                                      |                                                    |                     |       |      |          |         |               |  |
|                                                                                                                                                                      |                                                    |                     |       |      |          |         |               |  |
|                                                                                                                                                                      |                                                    |                     |       |      |          |         |               |  |
|                                                                                                                                                                      |                                                    |                     |       |      |          |         |               |  |
|                                                                                                                                                                      |                                                    |                     |       |      |          |         |               |  |
|                                                                                                                                                                      |                                                    |                     |       |      |          |         |               |  |
|                                                                                                                                                                      |                                                    |                     |       |      |          |         |               |  |
|                                                                                                                                                                      |                                                    |                     |       |      |          |         |               |  |
|                                                                                                                                                                      |                                                    |                     |       |      |          |         |               |  |
|                                                                                                                                                                      | ISSUED FOR C                                       |                     | TION  |      |          |         |               |  |
| C2                                                                                                                                                                   | ZA                                                 | 06.06.17            | DB    |      | 06.06.17 | APPROVE | D BY 06.06.17 |  |
| C1                                                                                                                                                                   | ISSUED FOR C                                       | ONSTRUC             | TION  |      |          |         |               |  |
|                                                                                                                                                                      | ZA<br>ISSUED FOR A                                 | 22.03.17<br>PPROVAI | DB    |      | 20.03.17 | APPROVE | D BY 22.03.17 |  |
| P01                                                                                                                                                                  | ZA                                                 | 20.02.17            | DB    |      | 20.02.17 | APPROVE | D BY 20.02.17 |  |
|                                                                                                                                                                      | t Approval<br>Drawing status                       |                     |       |      |          |         |               |  |
|                                                                                                                                                                      | Drawing status<br>Drawing status<br>Drawing status | sВ                  |       |      |          |         |               |  |
| Document Status and Suitability:                                                                                                                                     |                                                    |                     |       |      |          |         |               |  |
|                                                                                                                                                                      |                                                    |                     |       |      |          |         |               |  |
|                                                                                                                                                                      |                                                    |                     |       |      |          |         |               |  |
|                                                                                                                                                                      |                                                    |                     |       |      |          |         |               |  |
| GLASSOLUTIONS                                                                                                                                                        |                                                    |                     |       |      |          |         |               |  |
|                                                                                                                                                                      |                                                    |                     |       |      |          |         |               |  |
| Client                                                                                                                                                               | :                                                  |                     |       |      |          |         |               |  |
|                                                                                                                                                                      |                                                    |                     |       |      |          |         |               |  |
|                                                                                                                                                                      |                                                    |                     | MA    | CE   |          |         |               |  |
| Archit                                                                                                                                                               | ect:                                               |                     |       |      |          |         |               |  |
|                                                                                                                                                                      |                                                    |                     |       |      |          |         |               |  |
|                                                                                                                                                                      | NICHO                                              | DLAS                | HAR   | EA   | RCHI     | TECT    | S             |  |
|                                                                                                                                                                      |                                                    |                     |       |      |          |         |               |  |
| Project Title:                                                                                                                                                       |                                                    |                     |       |      |          |         |               |  |
|                                                                                                                                                                      |                                                    |                     |       |      |          |         |               |  |
| UCL NEW STUDENT CENTRE                                                                                                                                               |                                                    |                     |       |      |          |         |               |  |
|                                                                                                                                                                      |                                                    |                     |       |      |          |         |               |  |
| Docur                                                                                                                                                                | nent Title:<br>HEA                                 | D&F                 | BASE  | DEI  | AIL 1    | THRU    |               |  |
| HEAD & BASE DETAIL THRU<br>CURTAIN WALL                                                                                                                              |                                                    |                     |       |      |          |         |               |  |
|                                                                                                                                                                      |                                                    |                     |       |      |          |         |               |  |
|                                                                                                                                                                      | 1:4 @ A3                                           | ]                   |       |      |          |         |               |  |
|                                                                                                                                                                      | nent Numbe                                         |                     | (_004 | 30 7 | 7        |         |               |  |
| Revisi                                                                                                                                                               |                                                    | -UR-)               |       | 30-Z |          |         |               |  |
| C2                                                                                                                                                                   |                                                    |                     |       | В    |          |         |               |  |