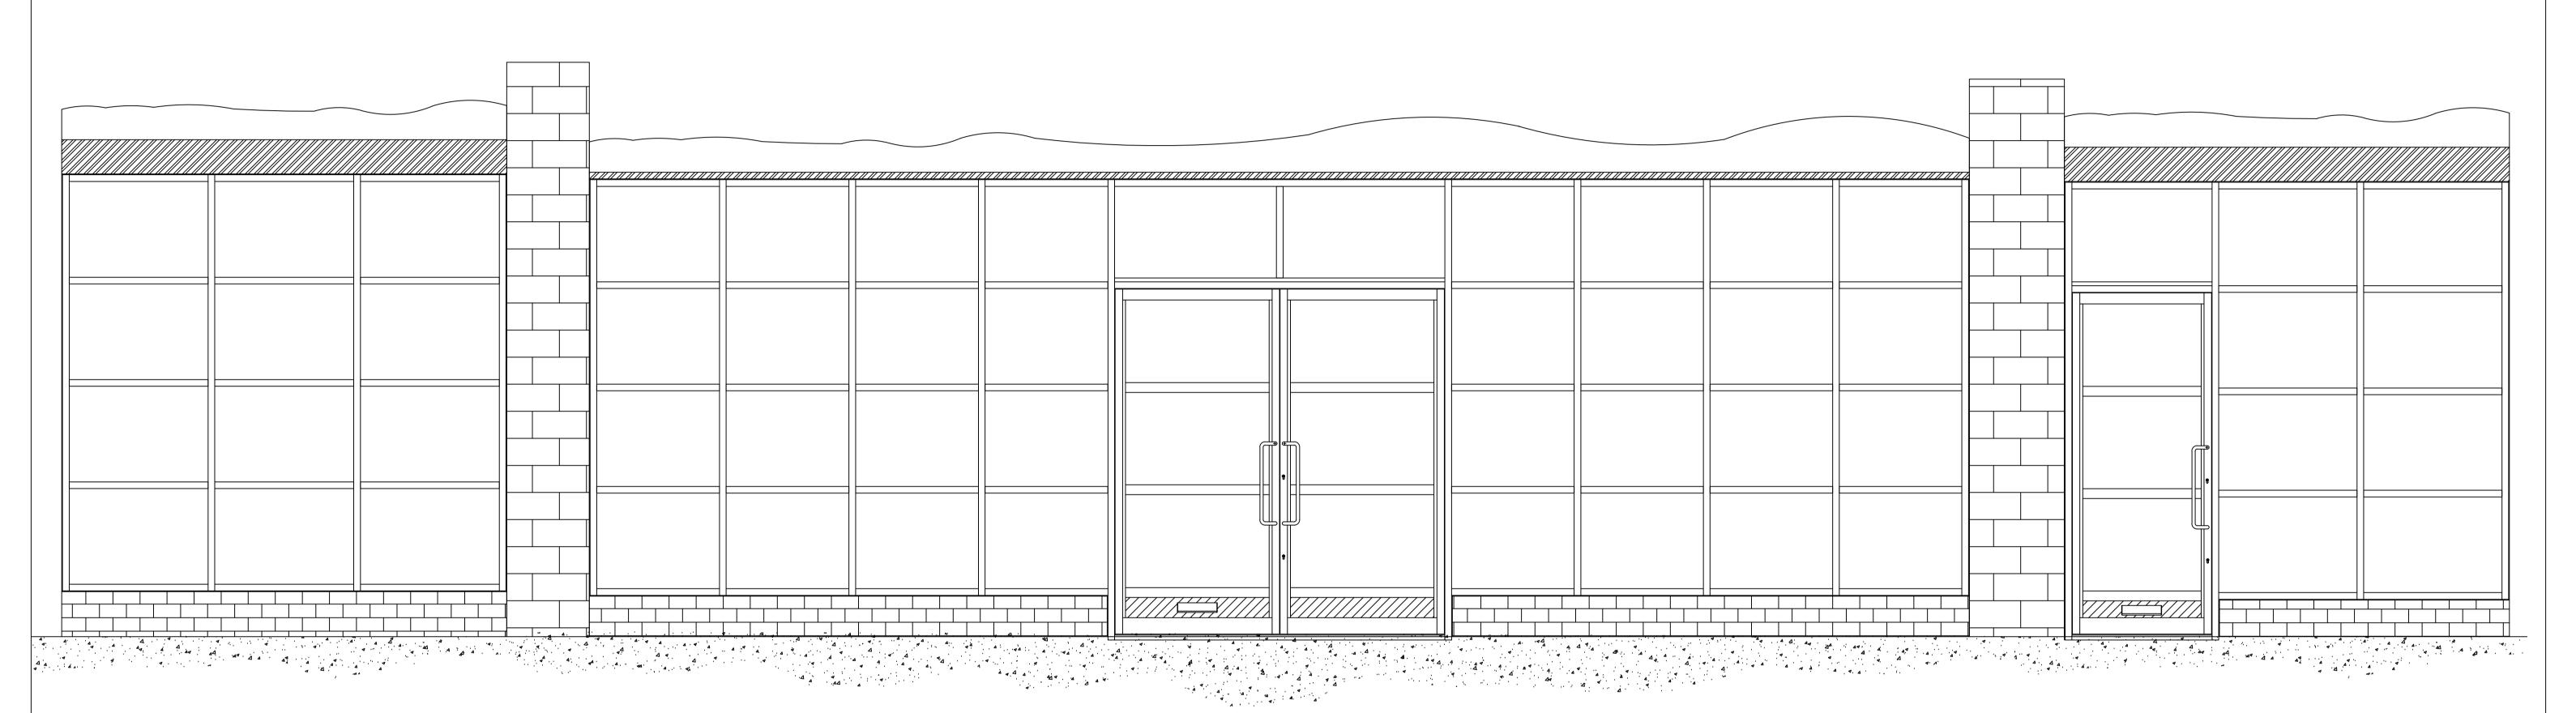

© THIS DRAWING IS COPYRIGHT

PROJECT: 113 REGENTS PARK ROAD JOB No. 6844 CLIENT: STANWAY INTERIORS DWG SHEET: A! SCALE: NTS REV: A TITLE: DWG No. OVERALL ELEVATION DOUBLE ENTRANCE DOOR FRAME DRAWN BY: HBG **DATE**: 20/09/2017 ELEVATION DATE: \*\*/\*\*/\*\*\* APPROVED BY: \*\*\* SITE ADDRESS: 113 REGENTS PARK ROAD LONDON

NWI 8UR

NOTES:

Frame:
Smart shopline non-thermally broken aluminium profiles, I OOx50mm sections

sections

3mm thick aluminium bonded to glass for crital affect

Door:
Smart shopline non-thermally broken aluminium profiles sections.
Stiles 56mm
Top Rail 82mm
Bottom Rail 122mm

Top side load arm TC-8800-T13
Bottom Pivot TC-8800-02
Flush Bolt FB-6200
G00mm cranked 'D' handle
Adams rite MS1890 Dead Hookbolt Latch lock
Finish:
polyester powder coated in RAL 7016 20%

Axım TC-8800 concealed overhead transom

Ironmongery:

Finish:
polyester powder coated in RAL 7016 20%
MATT
Glazing:
I 2mm toughened float

SHOPFRONT Services
SOUTHERN LTD

Victoria Industrial Park
Unit 5
Victoria Road
Dartford
Kent
DA1 5AJ

Tel: 01322 292614 Fax: 01322 289952