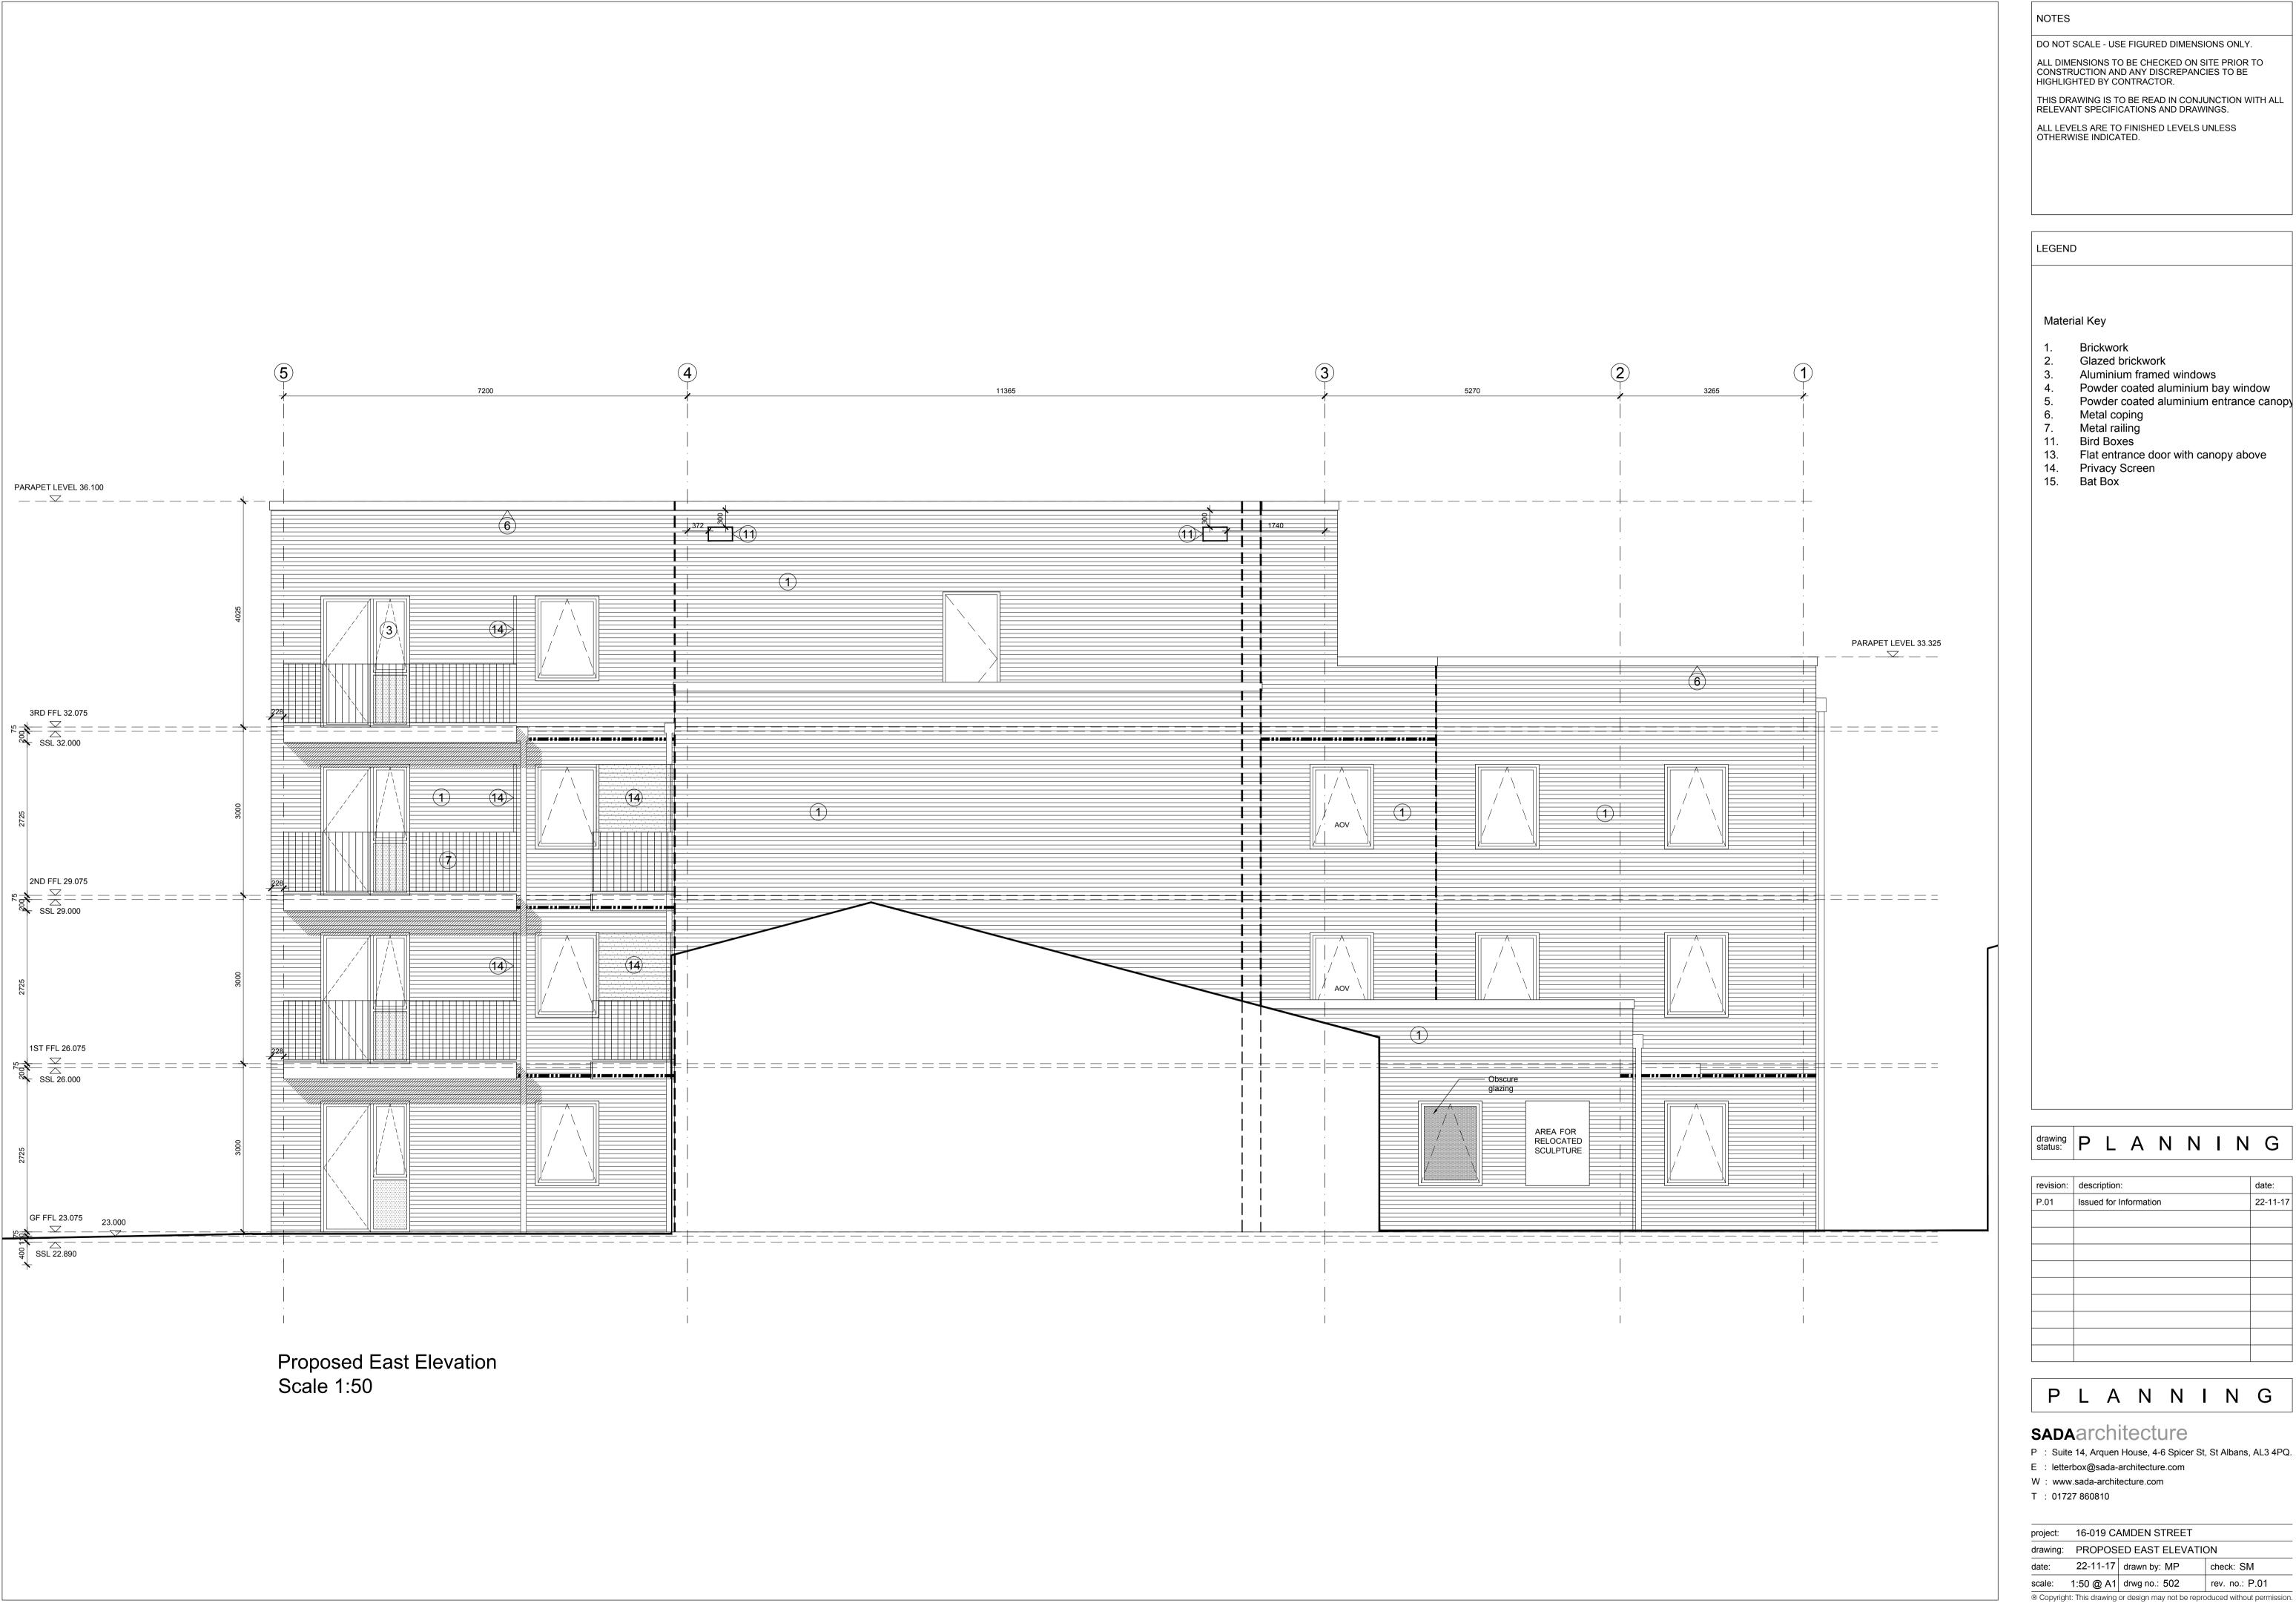

LEGEND

## Material Key

- Brickwork
- Glazed brickwork
- Aluminium framed windows
- 4. Powder coated aluminium bay window Powder coated aluminium entrance canopy
  - Metal coping
  - Metal railing
- Bird Boxes
- 13. Flat entrance door with canopy above
- 14. Privacy Screen

## sadaarchitecture

P: Suite 14, Arquen House, 4-6 Spicer St, St Albans, AL3 4PQ.

E : letterbox@sada-architecture.com

W : www.sada-architecture.com

project: 16-019 CAMDEN STREET drawing: PROPOSED EAST ELEVATION date: 22-11-17 drawn by: MP