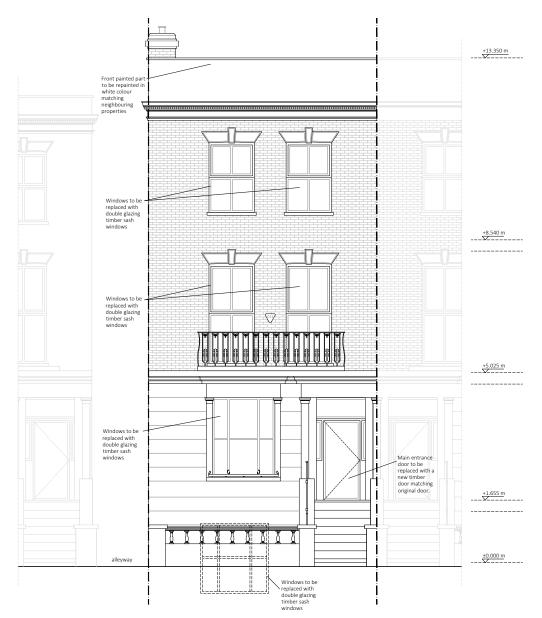

PROPOSED FRONT ELEVATION

7, 30 GLOUCESTER CRESCENT LONDON NW1 7DL

TEL. 02078 134592 ARCHITECT@PROJECTIONARCHITECTS.COM WWW.PROJECTIONARCHITECTS.COM

RIBA 🗯

Chartered Practice

PLEASE NOTE

PLEASE NOTE

1. All dimensions to be verifiedon site.
2. All dimensions are in millimeters.
3. No work shall commence until all approvals and agreements have been obtained.
These include, Planning, Building Regulations, Tharmes Water and party Wall.
4. The Copyright of this drawing belongs to Projection Architects Ltd.

CLIENT

MISUMA LIMITED

PROJECT

SINGLE **DWELLING HOUSE** 

ADDRESS

97 Batholomew Road London NW5 2AR

REV.

Existing & Proposed Front elevation