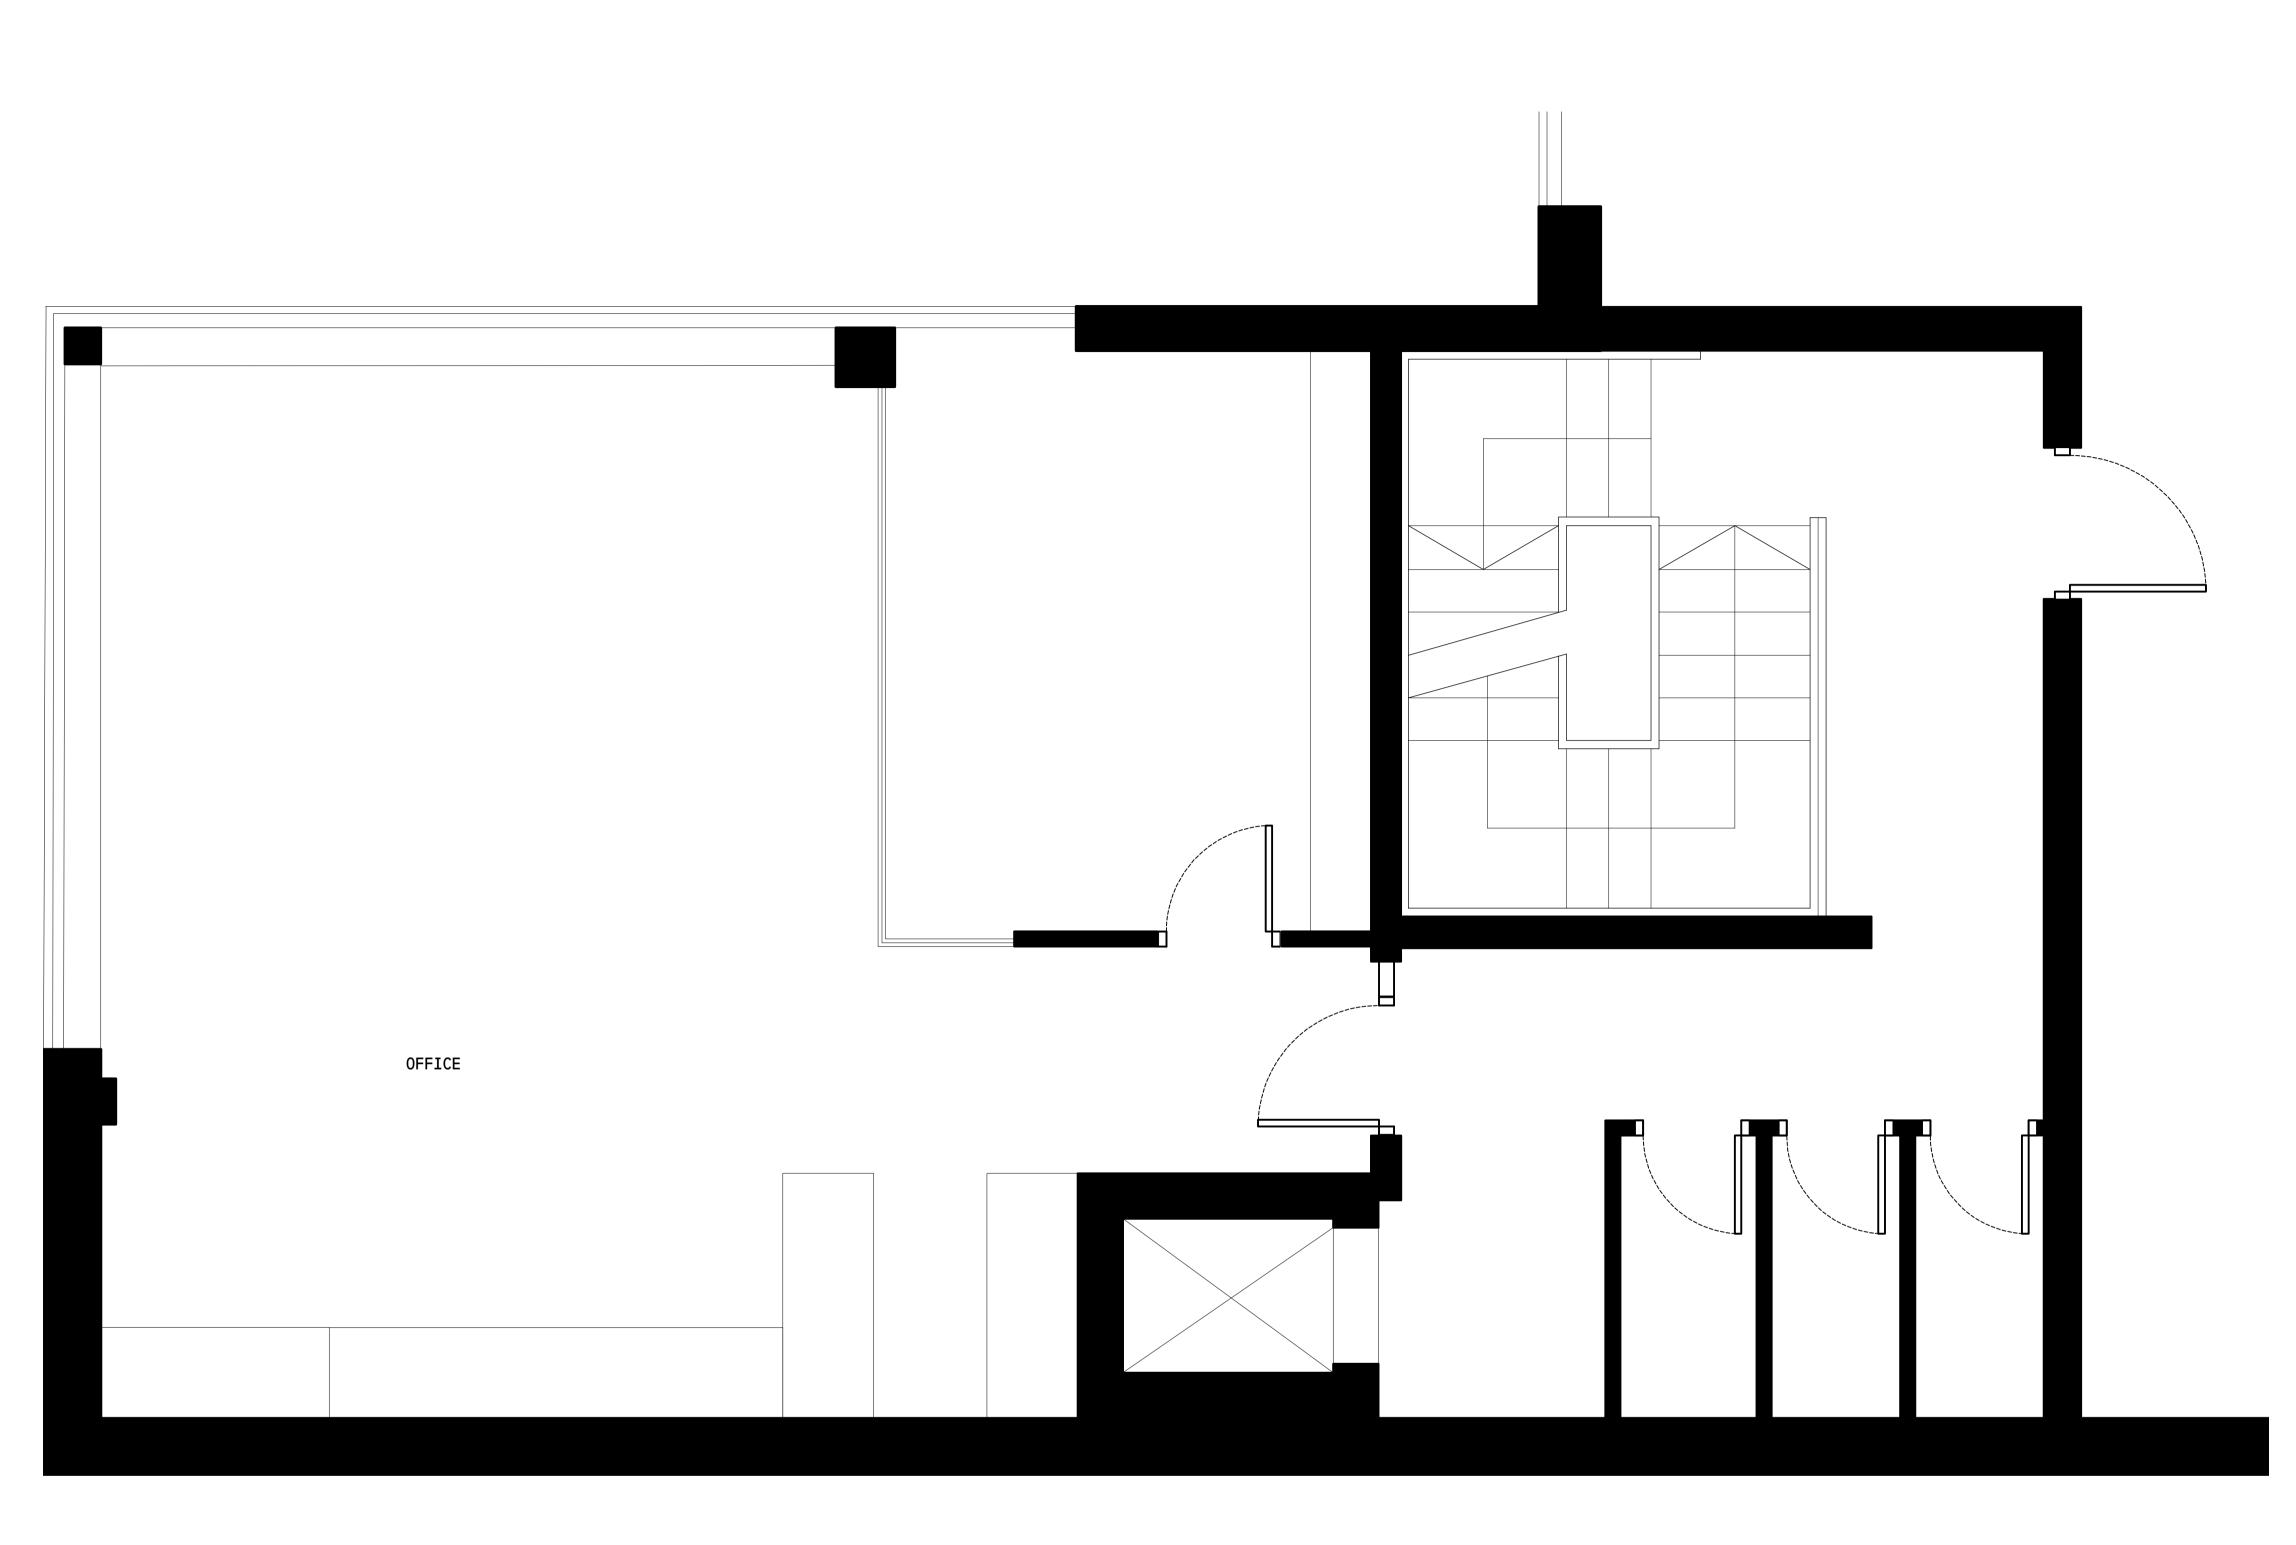

NOTES:

LIST OF ABBREVIATIONS: KEY: PR0JECT: 22-24 KINGSFORD STREET LONDON, NW5 4JT DRAWING TITLE: EXISTING FLOOR PLAN REVISION — P1 DESIGN STAGE — 03 DRAWN ----- YL CHECKED ———— TvP DATE ----- 16 NOV 2017 SCALE ----- 1:250A1 / 1:500A3 DRAWING NUMBER: 113-X-01-01