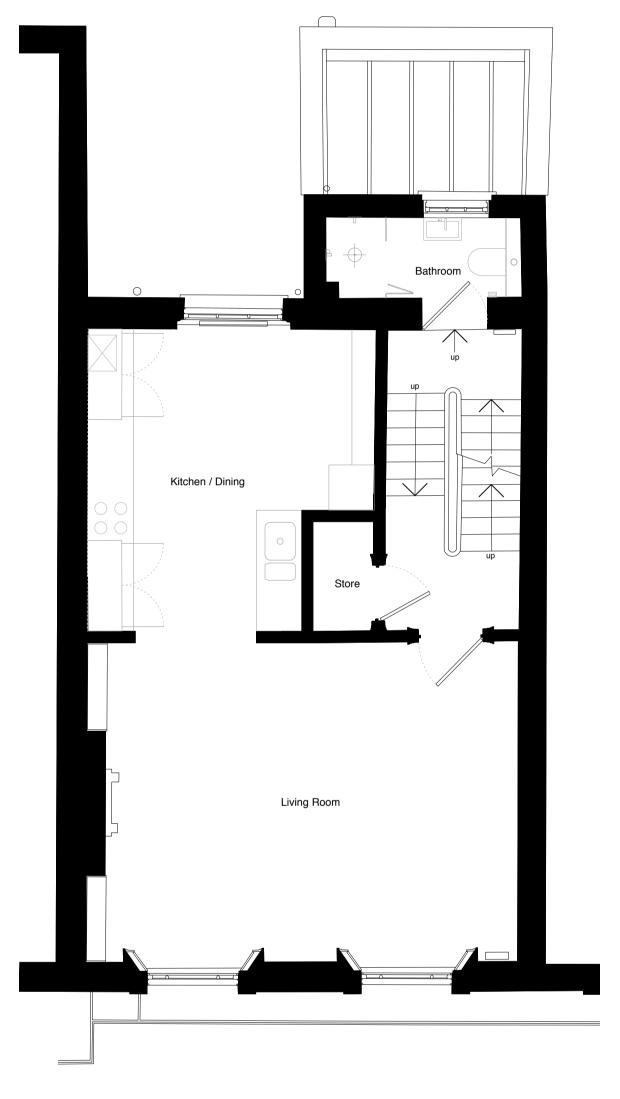

James Wyman Architects

Studio 100 Woodstock Rd Oxford OX2 7NE

+44 (0)1865 433 606 studio@jameswyman.co.uk www.jameswyman.co.uk

Proposed First Floor Plan (Apartment 62c) 1:50 @A1

Proposed Second Floor Plan (Apartment 62c) 1:50 @A1

JOB TITLE

Belsize Road

DRAWING TITLE

Proposed First and Second Floor Plans

| SCALE  | 1:50        |
|--------|-------------|
| SIZE   | A1          |
| STATUS | Planning    |
| NUMBER | JW_03_102_A |

REVISION