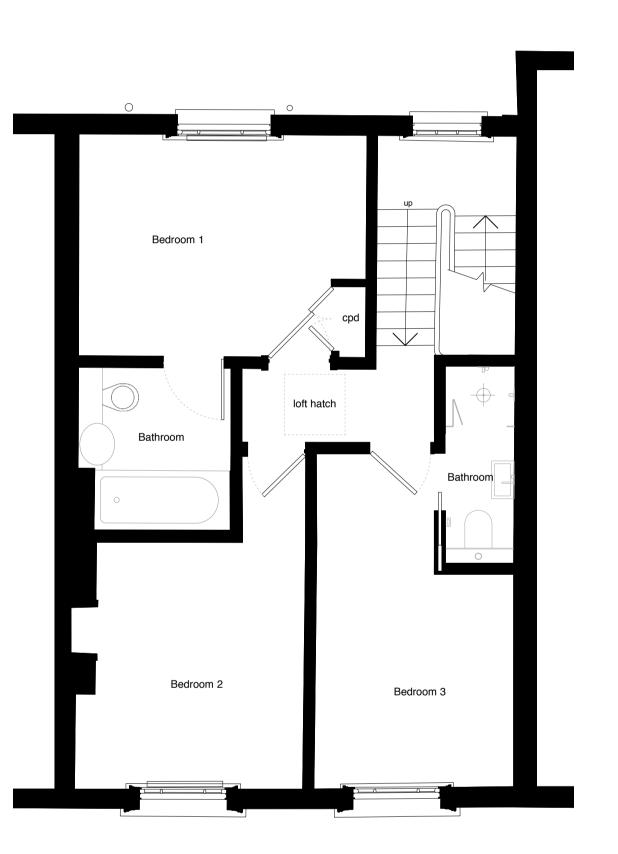

James Wyman Architects

Studio 100 Woodstock Rd Oxford OX2 7NE

+44 (0)1865 433 606 studio@jameswyman.co.uk www.jameswyman.co.uk

Proposed First Floor Plan (Apartment 62c) 1:50 @A1

Proposed Second Floor Plan (Apartment 62c) 1:50 @A1

JOB TITLE

Belsize Road

DRAWING TITLE

Proposed First and Second Floor Plans

| SCALE  | 1:50        |
|--------|-------------|
| SIZE   | A1          |
| STATUS | Planning    |
| NUMBER | JW_03_102_A |

REVISION