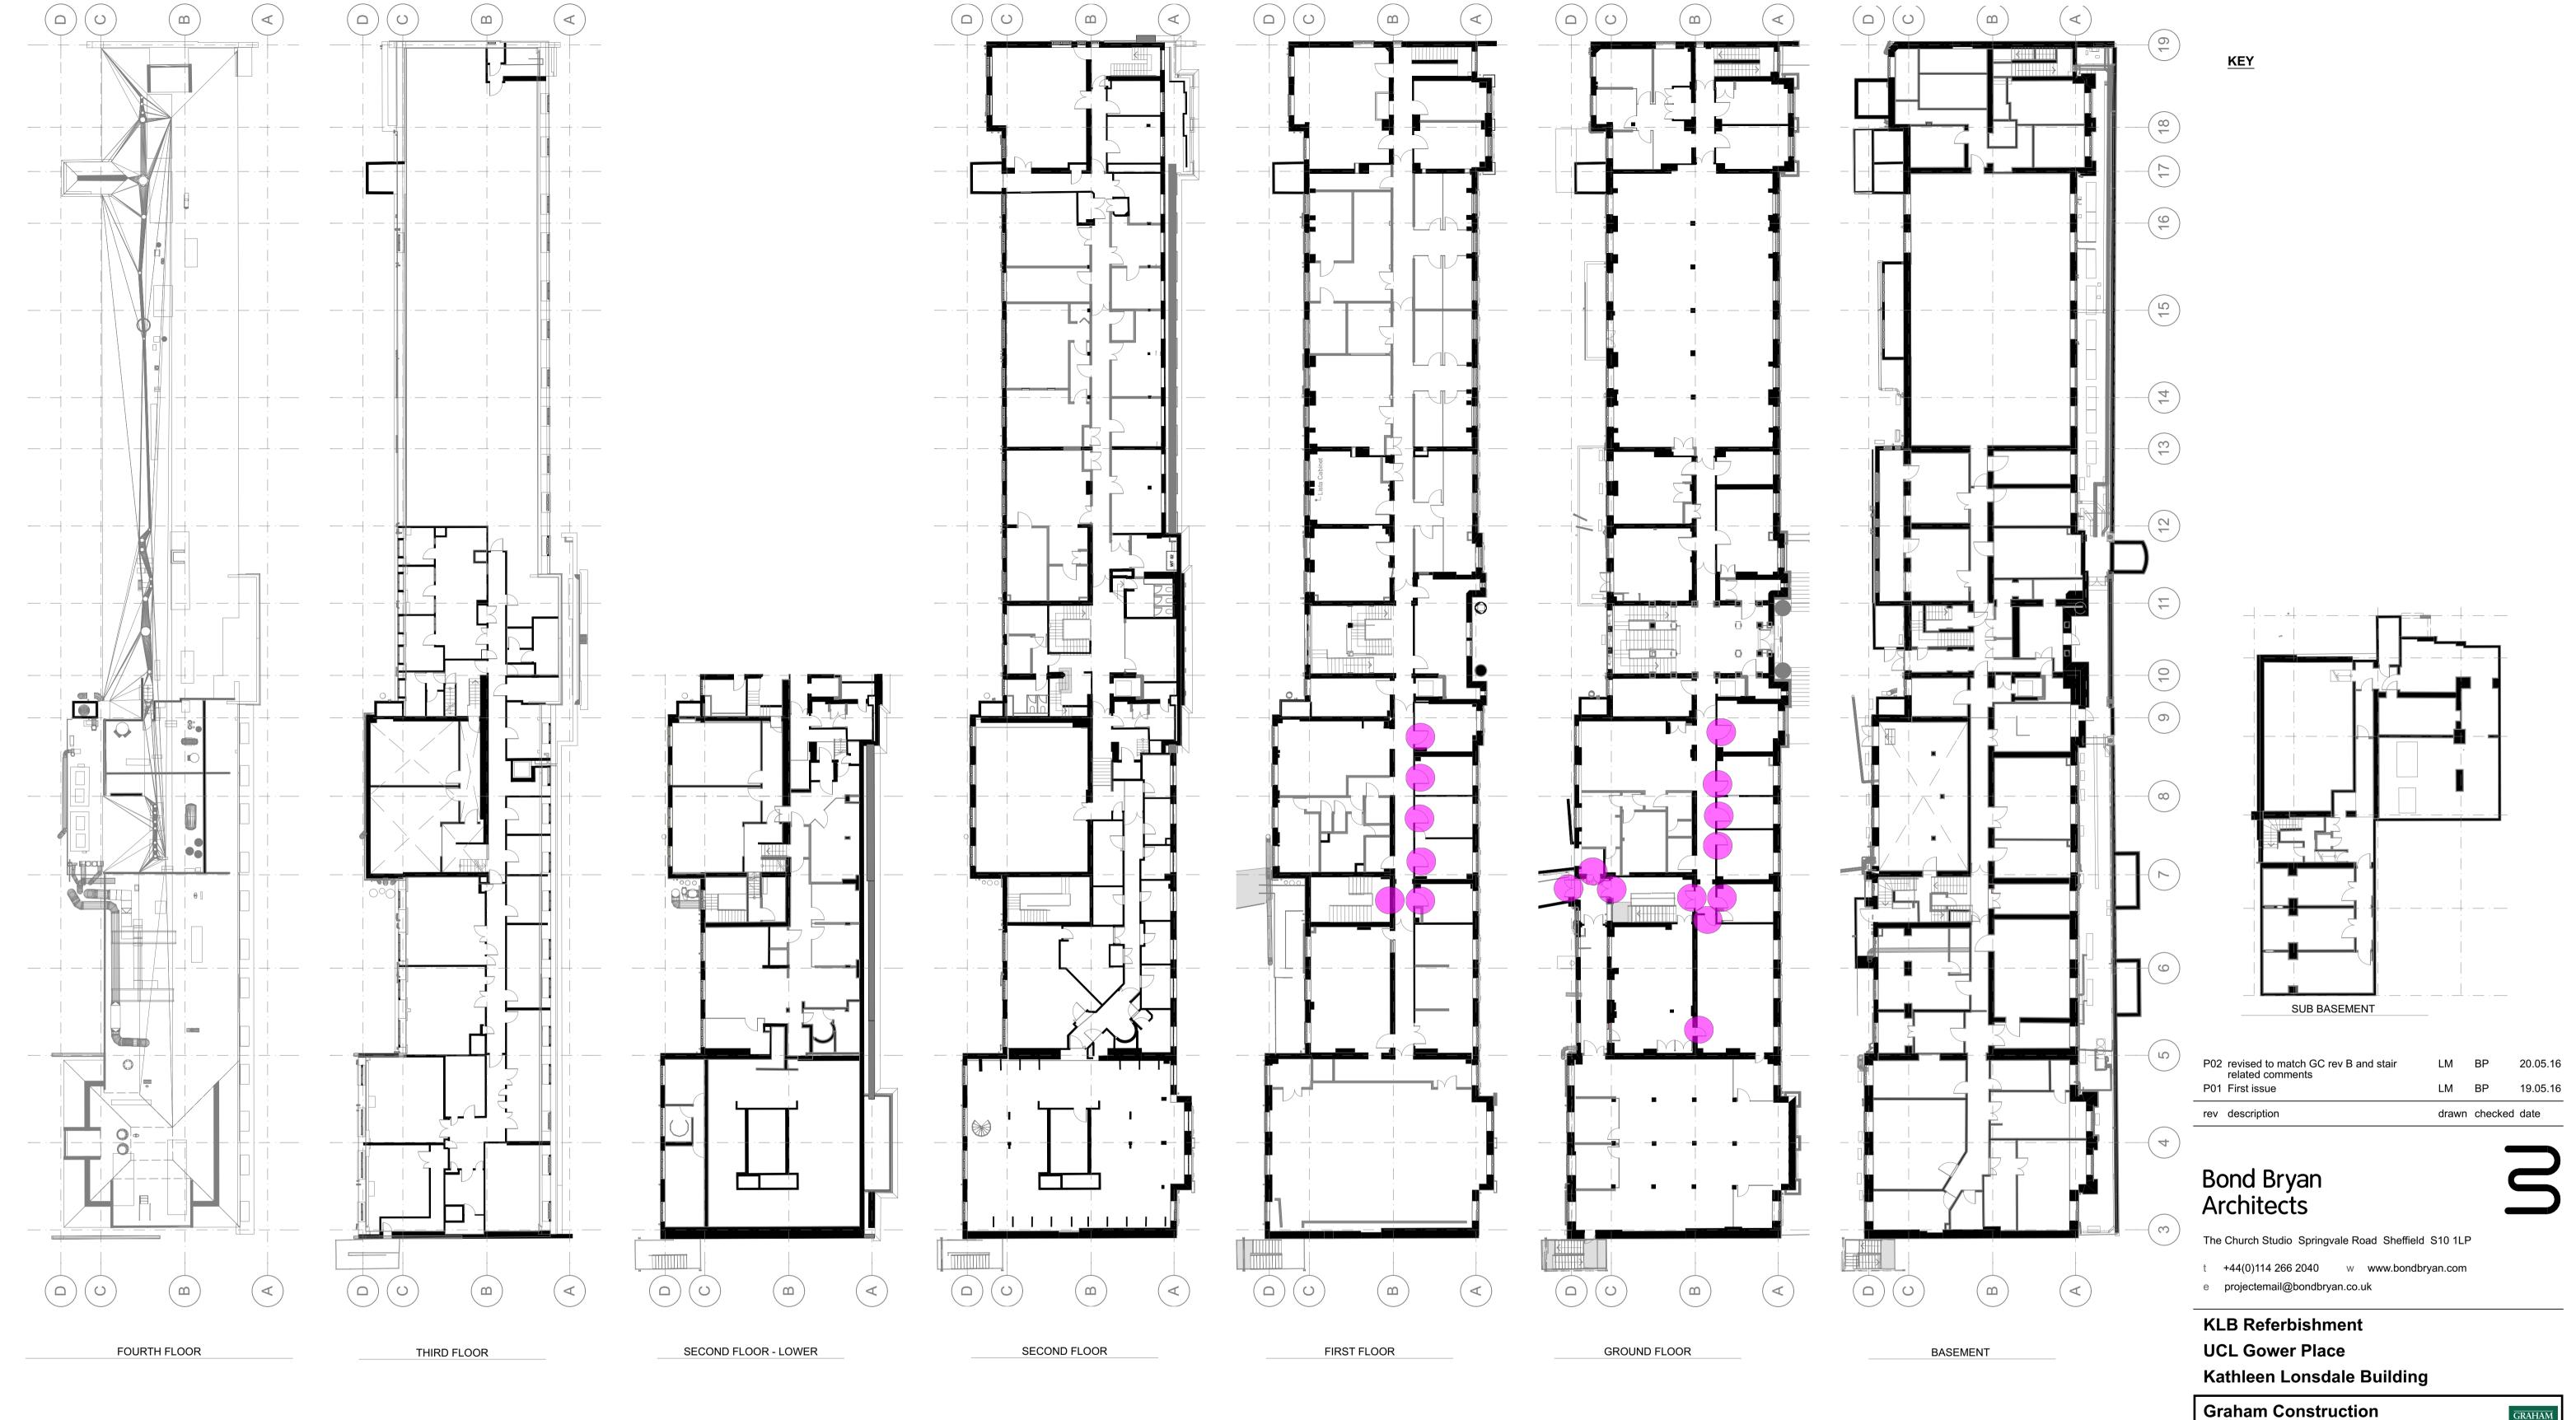

## KLB - Heritage doors - Phase 2B

All Floors

= Heritage Doors Locations



## PHASING PLANS

revision

| bba project ref<br>15-159 |                           | scale(s)<br>1:250 |       |      | original paper size<br>A1 |        |  |
|---------------------------|---------------------------|-------------------|-------|------|---------------------------|--------|--|
| name :                    |                           |                   |       |      |                           |        |  |
| project                   | originator                | volume            | level | type | role                      | number |  |
| KLB -                     | BBA                       | - 00 -            | ZZ    | - DR | - <b>A</b>                | 6400   |  |
| status :