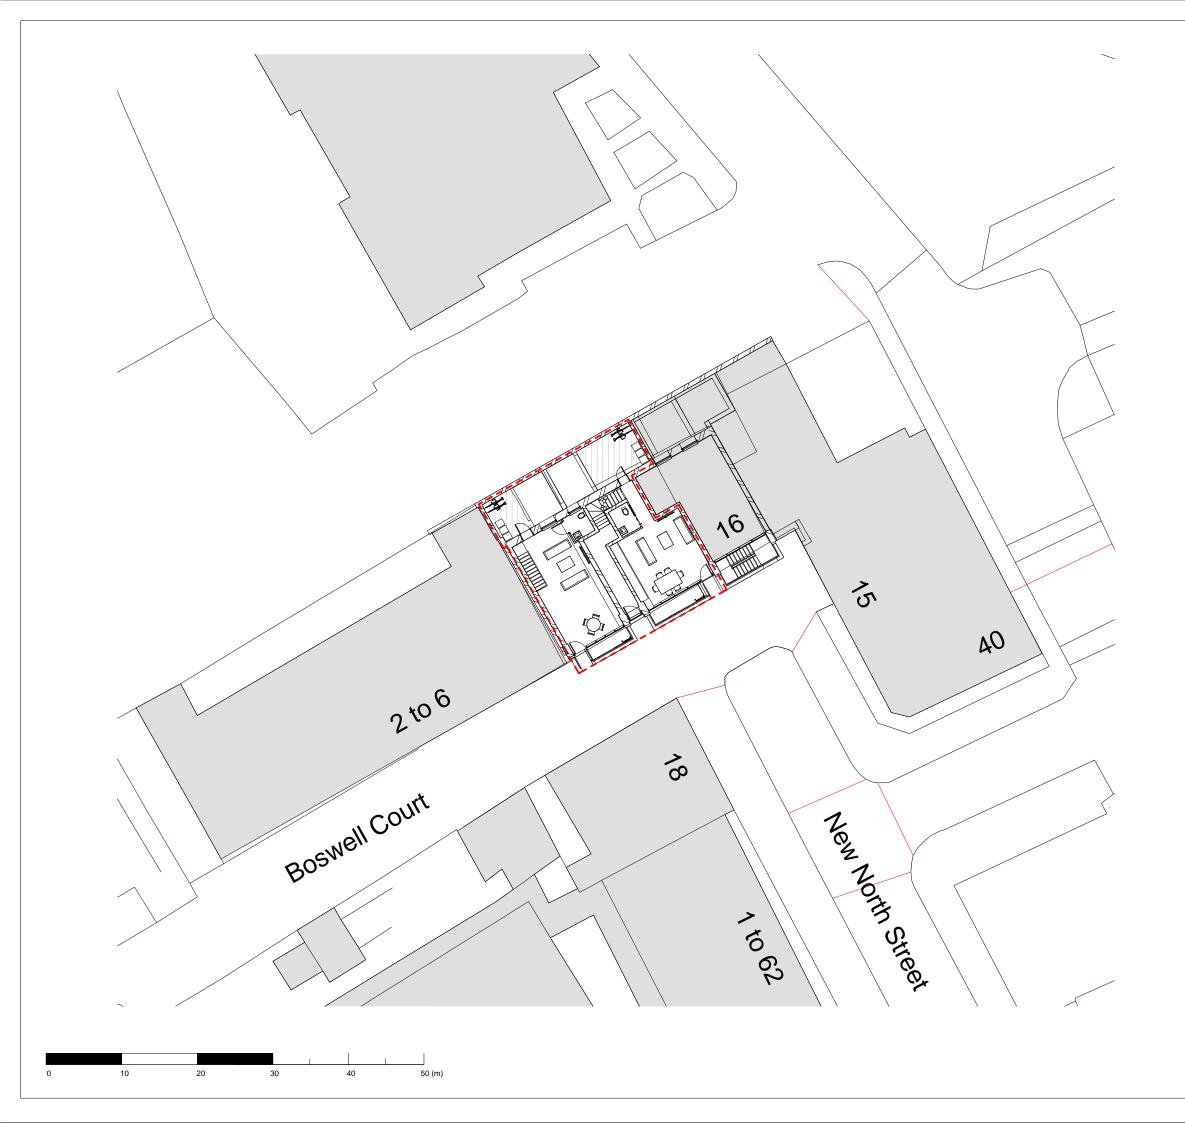

| А                                        | Revised to suit planner comments | SR   | 02.11.21                              |
|------------------------------------------|----------------------------------|------|---------------------------------------|
| REV/ ISSUE                               | NOTE                             | DRN  | DATE                                  |
| SCALE                                    | DATE                             | DRN  | СНК                                   |
| 1:250@A3                                 | 18.05.2017                       | SR   | PH                                    |
| PROJECT<br>17, New<br>WC1N 3             | North Street,<br>PJ              |      |                                       |
| 17, New<br>WC1N 3                        | •                                |      |                                       |
| 17, New<br>WC1N 3                        | PJ                               |      |                                       |
| 17, New<br>WC1N 3                        | PJ<br>d Site Plan                | ADWA | · · · · · · · · · · · · · · · · · · · |
| 17, New<br>WC1N 3<br>DRAWING<br>Proposed | PJ<br>d Site Plan<br>d Site Plan |      |                                       |
| 17, New<br>WC1N 3<br>DRAWING<br>Proposed | PJ<br>d Site Plan<br>d Site Plan |      |                                       |