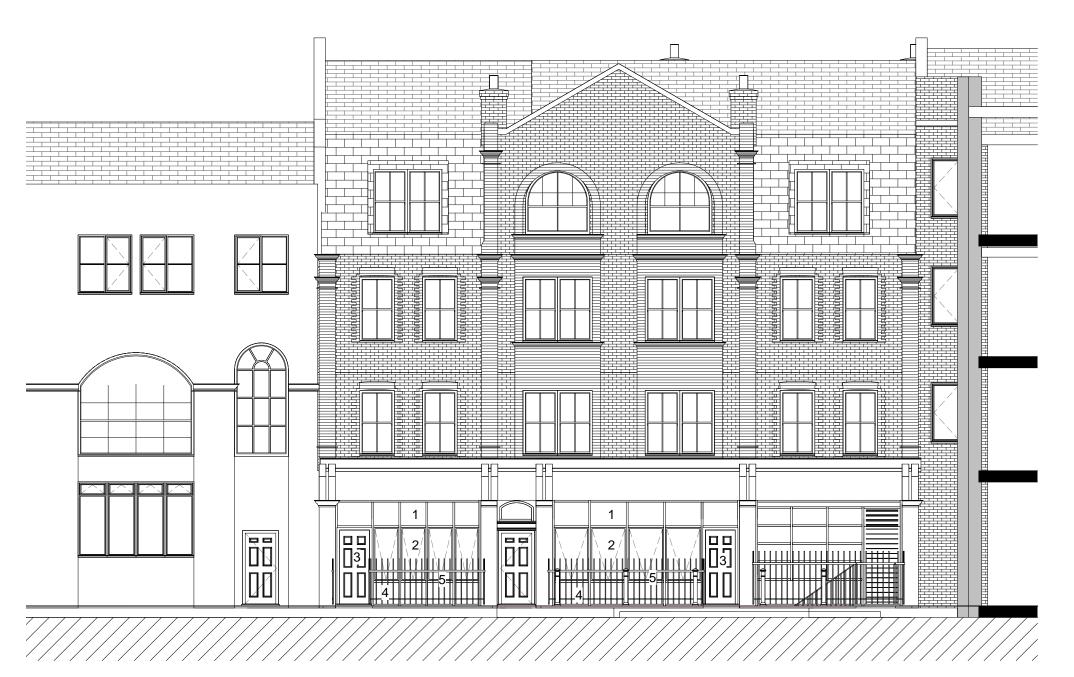

## MATERIAL KEY

- 1 Clear double glazing
- 2 Frosted double glazing
- 3 Traditional hardwood timber door
- 4 Traditional style shop front with painted hardwood timber frames and stallriser
- 5 Black painted steel balustrade

## Proposed Front Elevation

STUDIO 205 THE BUSWORKS 39-41 NORTH ROAD LONDON N7 9DP

WWW.BUBBLEARCHITECTS.CO.UK

| 017017 | E-S-D-009 | В |
|--------|-----------|---|
| • •    |           |   |