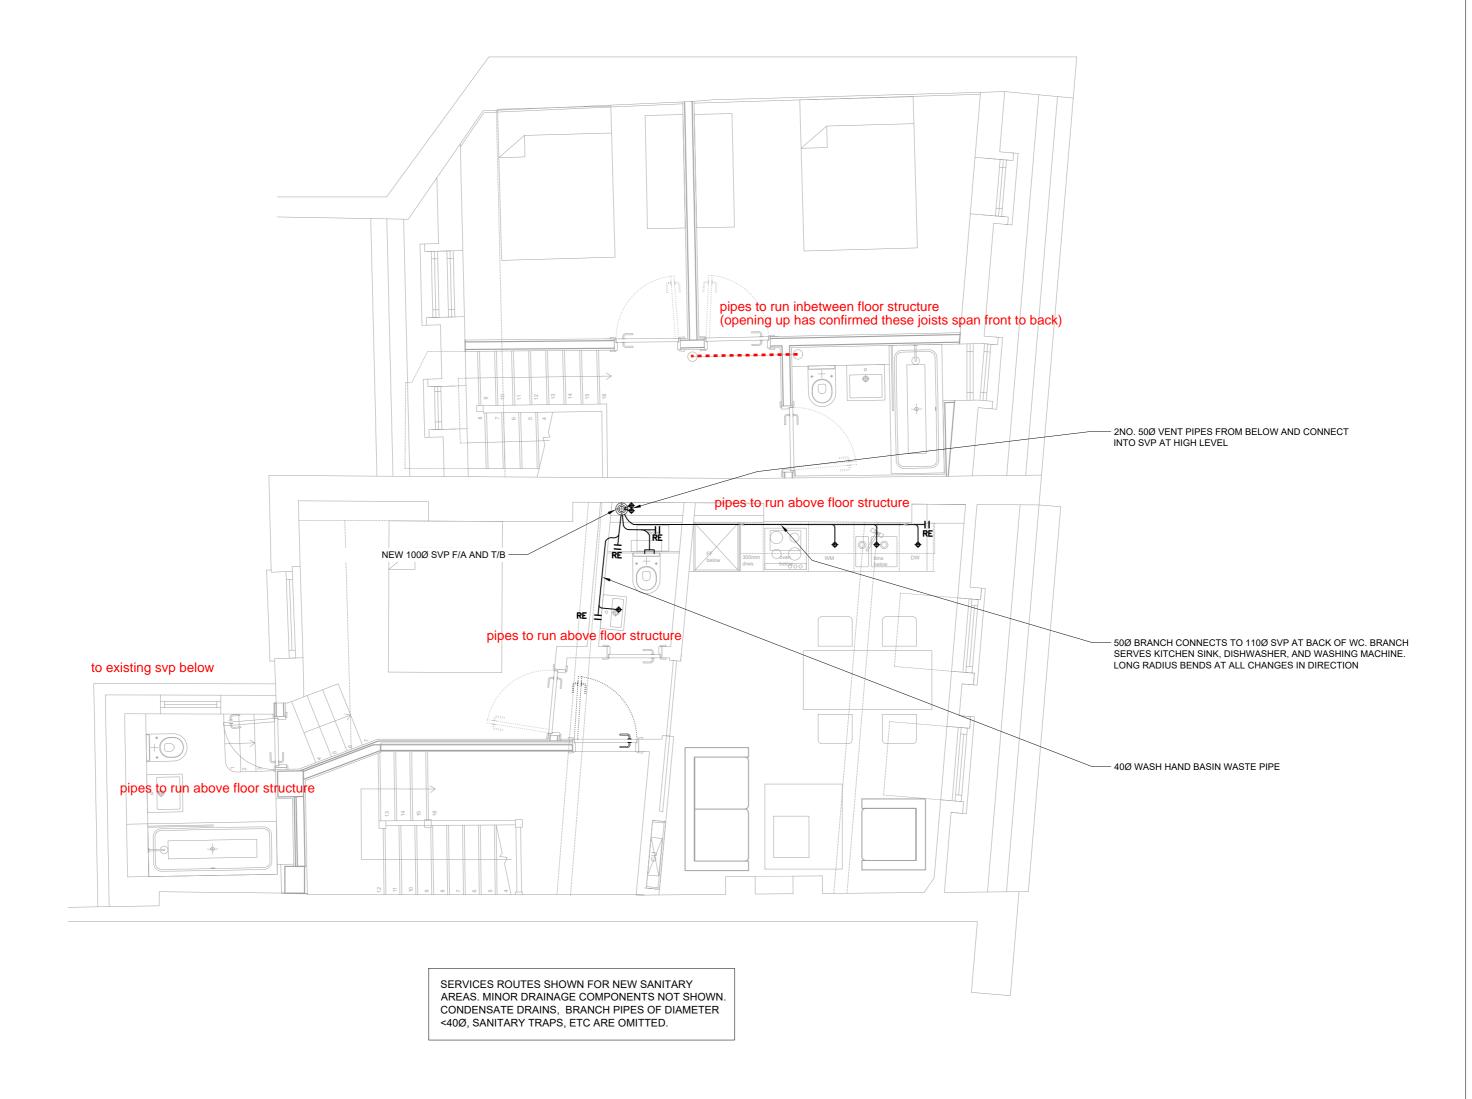

THIRD FLOOR

## Notes:

- DO NOT SCALE FROM DRAWING
   ALL SETTING OUT TO BE AGREED WITH ARCHITECT
   INFORMATION MUST BE READ WITH ALL
- SPECIFICATIONS, SCHEDULES AND DRAWINGS

  THE EXISTING RAINWATER DRAINAGE SYSTEM ON THE FRONT ELEVATION WILL BE RETAINED
- ON THE REAR ELEVATION DRAINAGE ROUTES THAT SERVE GF AND BASEMENT RESTAURANT DEMISE MUST BE RETAINED. ANY REDUNDANT DRAINAGE GOODS ARE TO BE REMOVED

  THE MAIN CONTRACTOR SHALL ENSURE THAT ALL
- EXISTING DRAINAGE SYSTEMS (FOUL AND SURFACE WATER) WHICH ARE TO BE RETAINED ARE ADEQUATELY PROTECTED THROUGHOUT THE WORKS. PROTECT AGAINST DEBRIS ENTERING, OR ANYTHING ELSE THAT MIGHT CAUSE A BLOCKAGE.
- ANY I HING ELSE I HAI MIGH I CAUSE A BLOCKAGE.
  SHOULD A BLOCKAGE OCCUR, THIS MUST BE
  RECTIFIED IMMEDIATELY.

   ALLOW FOR A BRANCH DISCHARGE PIPE MANIFOLD
  ON STACKS WHERE MULTIPLE BRANCHES
  CONNECT TO THE STACK WITHIN 150MM OF EACH
- OTHER (MEASURED VERTICALLY)
   FOR ALL NEW EXTERNAL DRAINAGE FIXTURES AND COMPONENTS REFER TO ARCHITECT'S SPECIFICATION
   RAINWATER RUNOFF LOADINGS OF PROPOSED
- WORKS REMAIN UNCHANGED COMPARED TO
- WORKS REMAIN UNCHANGED COMPARED TO EXISTING

  WHERE AN EXISTING SERVICE PIPE IS SHOWN AS REDUNDANT AND TO BE REMOVED, CONTRACTOR TO FIRST ENSURE IT IS NOT LIVE PRIOR TO UNDERTAKING STRIP OUT. REPORT BACK TO DESIGN TEAM IF FOUND TO BE LIVE

  EXISTING SVPS ON REAR ELEVATION TO BE RETAINED, SUBJECT TO CONDITION SURVEY, TO BE UNDERTAKEN BY THE MECHANICAL CONTRACTOR. CONTRACTOR TO MAKE ALLOWANCE FOR REPLACING THE SVPS SHOULD THE CONDITION BE DEEMED NON RECTIFIABLE

  ALSO REFER TO ACOUSTIC CONSULTANT'S
- ALSO REFER TO ACOUSTIC CONSULTANT'S SPECIFICATION ON ALL NEW 100MM INTERNAL DRAINAGE ROUTES

| LINETYPES/KEY |
|---------------|
|               |
|               |

DRAINAGE BELOW FLOOR

DRAINAGE WALLS, VOIDS & HABITABLE ZONE

DRAINAGE AT HIGH LEVEL

DRAINAGE ABOVE CEILING

RODDING EYE

WC CONNECTION

FROM ABOVE F/A

T/B TO BELOW

DENOTES REDUNDANT

Date

Planning Condition 01/09/2017

MRC CONSULT

No.

ABOVE GROUND DRAINAGE LAYOUT

Revision/Issue

45-46 RED LION STREET