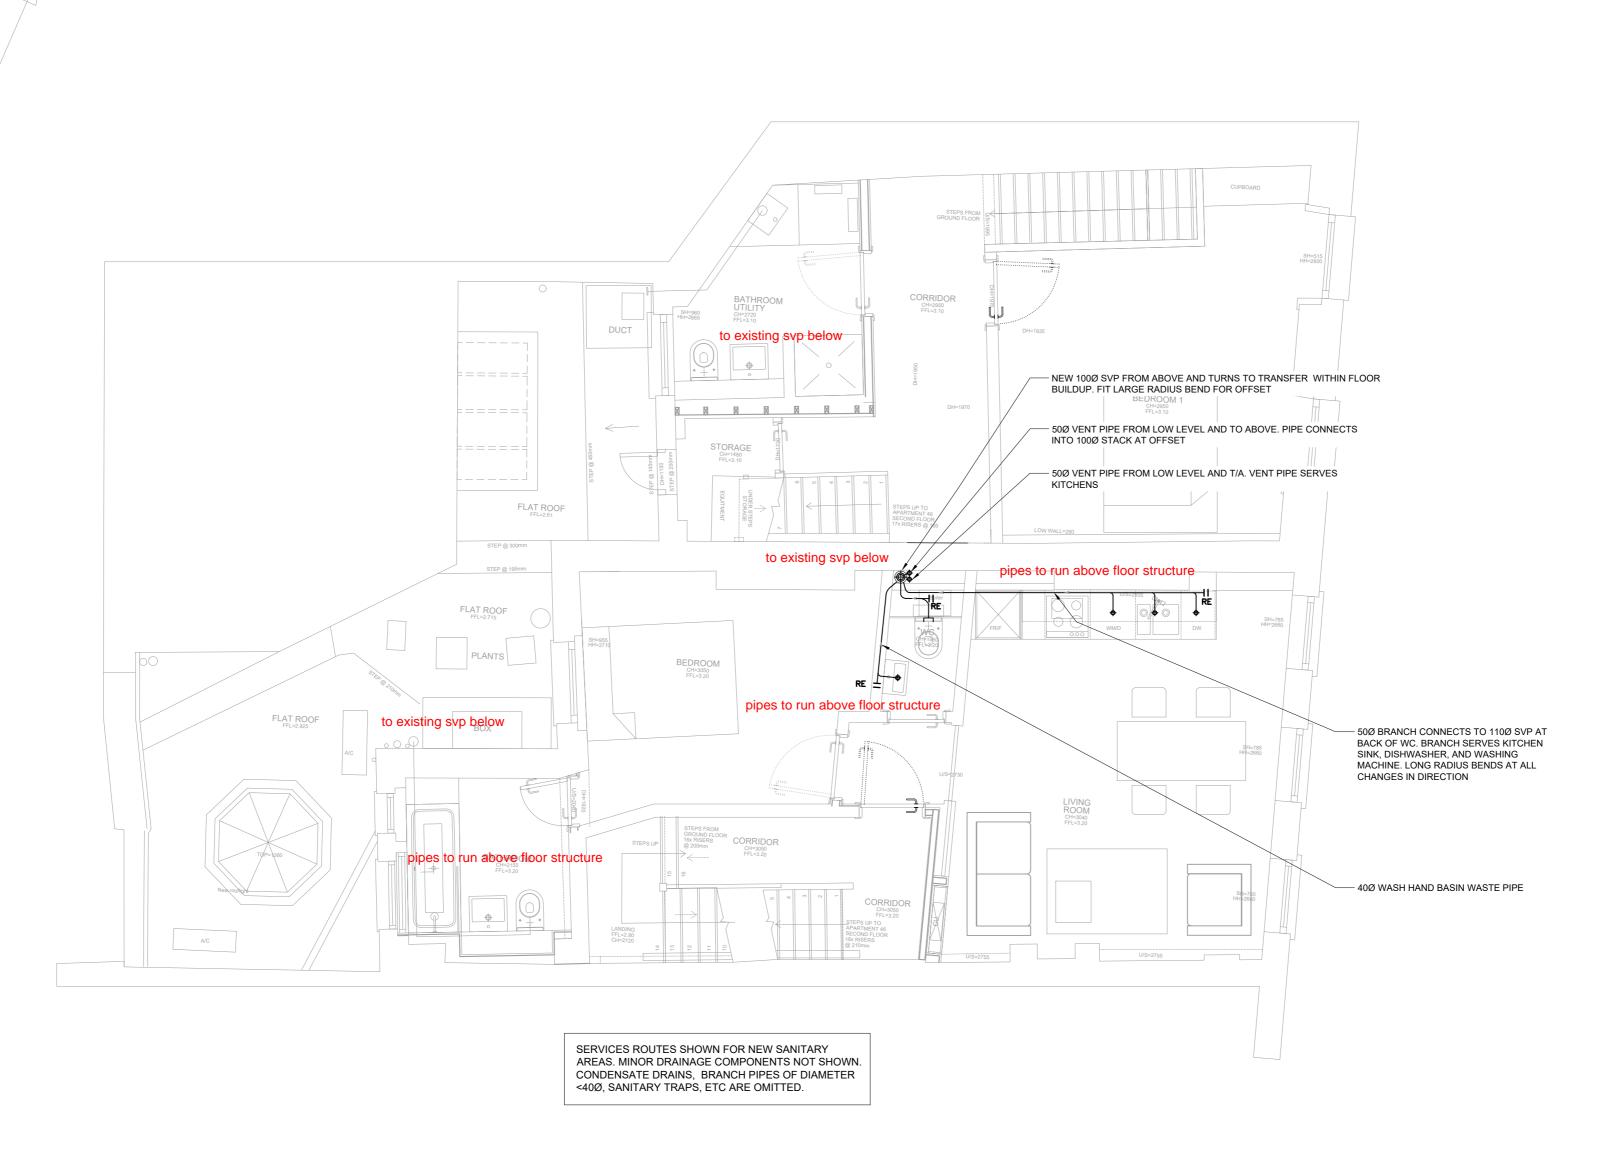

Notes:

- DO NOT SCALE FROM DRAWING
- ALL SETTING OUT TO BE AGREED WITH ARCHITECT
   INFORMATION MUST BE READ WITH ALL
- SPECIFICATIONS, SCHEDULES AND DRAWINGS

  THE EXISTING RAINWATER DRAINAGE SYSTEM ON THE FRONT ELEVATION WILL BE RETAINED
- ON THE REAR ELEVATION DRAINAGE ROUTES THAT SERVE GF AND BASEMENT RESTAURANT DEMISE MUST BE RETAINED. ANY REDUNDANT DRAINAGE GOODS ARE TO BE REMOVED

  THE MAIN CONTRACTOR SHALL ENSURE THAT ALL
- EXISTING DRAINAGE SYSTEMS (FOUL AND SURFACE WATER) WHICH ARE TO BE RETAINED ARE ADEQUATELY PROTECTED THROUGHOUT THE WORKS. PROTECT AGAINST DEBRIS ENTERING, OR ANYTHING ELSE THAT MIGHT CAUSE A BLOCKAGE. SHOULD A BLOCKAGE OCCUR, THIS MUST BE RECTIFIED IMMEDIATELY.

  • ALLOW FOR A BRANCH DISCHARGE PIPE MANIFOLD
- ON STACKS WHERE MULTIPLE BRANCHES
  CONNECT TO THE STACK WITHIN 150MM OF EACH
- OTHER (MEASURED VERTICALLY)
   FOR ALL NEW EXTERNAL DRAINAGE FIXTURES AND COMPONENTS REFER TO ARCHITECT'S SPECIFICATION

  RAINWATER RUNOFF LOADINGS OF PROPOSED
- WORKS REMAIN UNCHANGED COMPARED TO
- WORKS REMAIN UNCHANGED COMPARED TO EXISTING

  WHERE AN EXISTING SERVICE PIPE IS SHOWN AS REDUNDANT AND TO BE REMOVED, CONTRACTOR TO FIRST ENSURE IT IS NOT LIVE PRIOR TO UNDERTAKING STRIP OUT. REPORT BACK TO
- UNDERTAKING STRIP OUT. REPORT BACK TO
  DESIGN TEAM IF FOUND TO BE LIVE

  EXISTING SVPS ON REAR ELEVATION TO BE
  RETAINED, SUBJECT TO CONDITION SURVEY, TO BE
  UNDERTAKEN BY THE MECHANICAL CONTRACTOR.
  CONTRACTOR TO MAKE ALLOWANCE FOR
  REPLACING THE SVPS SHOULD THE CONDITION BE
  DEEMED NON RECTIFIABLE
- ALSO REFER TO ACOUSTIC CONSULTANT'S SPECIFICATION ON ALL NEW 100MM INTERNAL DRAINAGE ROUTES

| LINETYPES/KEY |                                              |  |
|---------------|----------------------------------------------|--|
|               | DRAINAGE BELOW FLOOR                         |  |
|               | DRAINAGE WALLS,<br>VOIDS & HABITABLE<br>ZONE |  |
|               | DRAINAGE AT HIGH<br>LEVEL                    |  |
|               | DRAINAGE ABOVE<br>CEILING                    |  |
| RE I⊢         | RODDING EYE                                  |  |
|               | WC CONNECTION                                |  |
| F/A           | FROM ABOVE                                   |  |
| T/B           | TO BELOW                                     |  |
|               | DENOTES REDUNDANT<br>SERVICE                 |  |
|               |                                              |  |

| PL1 | Planning Condition | 01/09/2017 |
|-----|--------------------|------------|
| No. | Revision/Issue     | Date       |

MRC CONSULT

ABOVE GROUND DRAINAGE LAYOUT

45-46 RED LION STREET

EMIL EVE ARCHITECTS

GLASSHOUSE PROPERTY LTD

SEPTEMBER 2017 1:50 @ A2 Drawing Series Revision RLS-MRC-R11 PL1

FIRST FLOOR