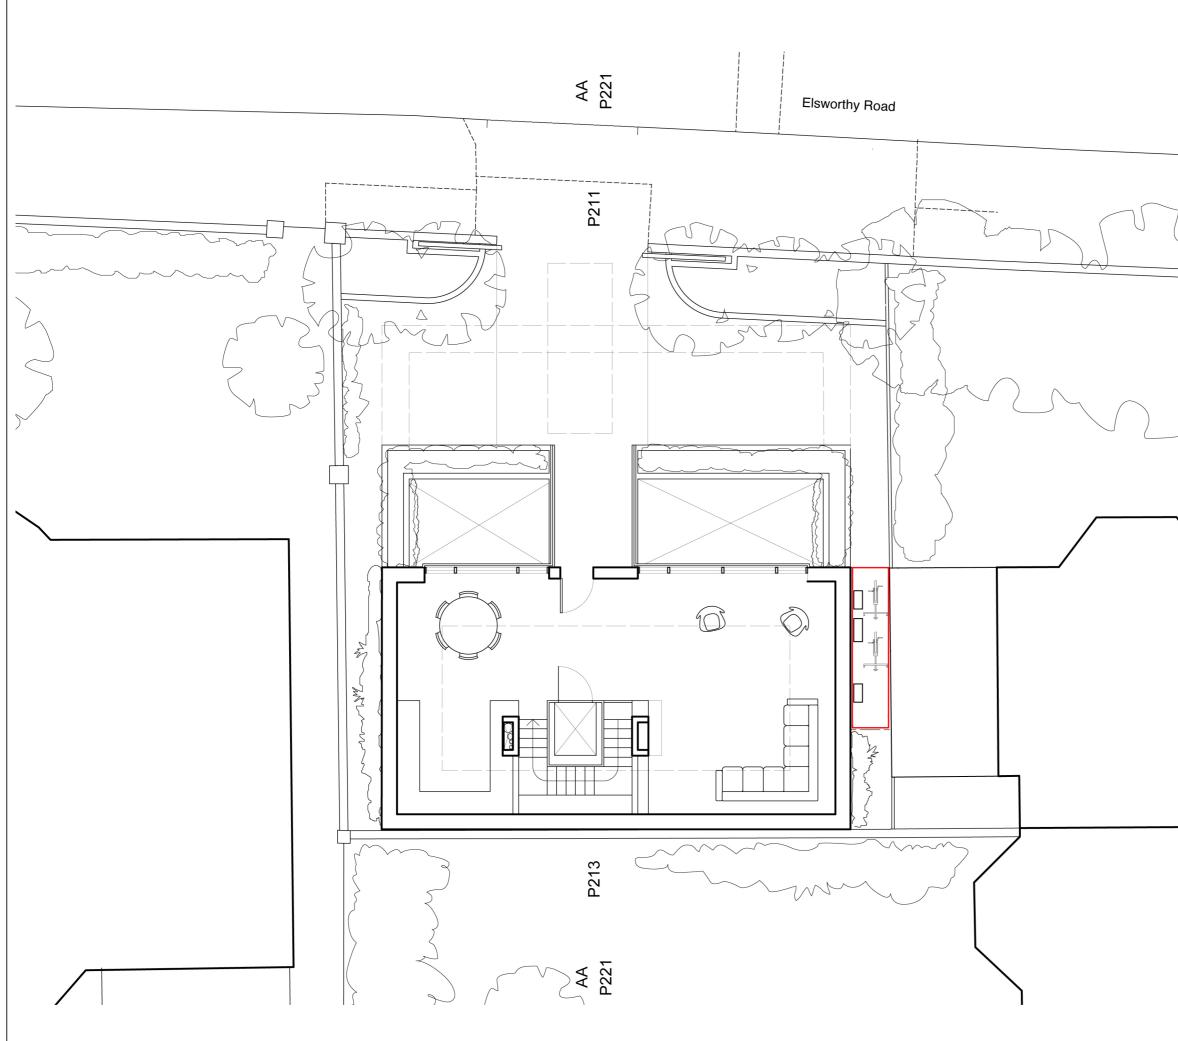

|              | LEGEND                              |              |                    | A3        |
|--------------|-------------------------------------|--------------|--------------------|-----------|
|              | - Site Boundary                     |              |                    |           |
|              |                                     |              |                    |           |
|              |                                     |              |                    |           |
|              |                                     |              |                    |           |
|              |                                     |              |                    |           |
|              |                                     |              |                    |           |
|              |                                     |              |                    |           |
|              |                                     |              |                    |           |
|              |                                     |              |                    |           |
| $\sim$       |                                     |              |                    |           |
|              |                                     |              |                    |           |
|              |                                     |              |                    |           |
|              |                                     |              |                    |           |
|              |                                     |              |                    |           |
| $\wedge$     |                                     |              |                    |           |
| $\sum$       |                                     |              |                    |           |
|              |                                     |              |                    |           |
|              |                                     |              |                    |           |
|              |                                     |              |                    |           |
|              |                                     |              |                    |           |
| $\mathbf{X}$ |                                     |              |                    |           |
|              |                                     |              |                    |           |
|              | - 17/11/17 First Issue              |              |                    | PC        |
|              | REV DATE DESCRIPT                   |              |                    | DRAWN     |
|              | сыемт<br>Maurice Ostro              |              |                    |           |
|              |                                     |              |                    |           |
|              |                                     |              |                    |           |
|              | PROJECT TITLE                       |              |                    |           |
|              | Elseworthy Road,<br>Basement house  |              |                    |           |
|              | DRAWING TITLE                       |              |                    |           |
|              | Proposed cycle sto<br>utility plant | orage and    |                    |           |
|              | DATE                                |              | CHECKED A          | UTHORISED |
|              | 17/11/17                            | PC           | GL                 | GL        |
|              | NUMBER<br>SP100                     | REV.         | SCALE<br>1:100 @A3 |           |
|              |                                     |              |                    |           |
|              | Dou                                 | <b>~</b> r   |                    |           |
|              | Boy                                 | E            |                    |           |
|              |                                     |              |                    |           |
|              |                                     |              |                    |           |
|              | bristol   cardiff                   | colchester I | london I w         | okinaham  |
|              |                                     |              |                    | 3         |