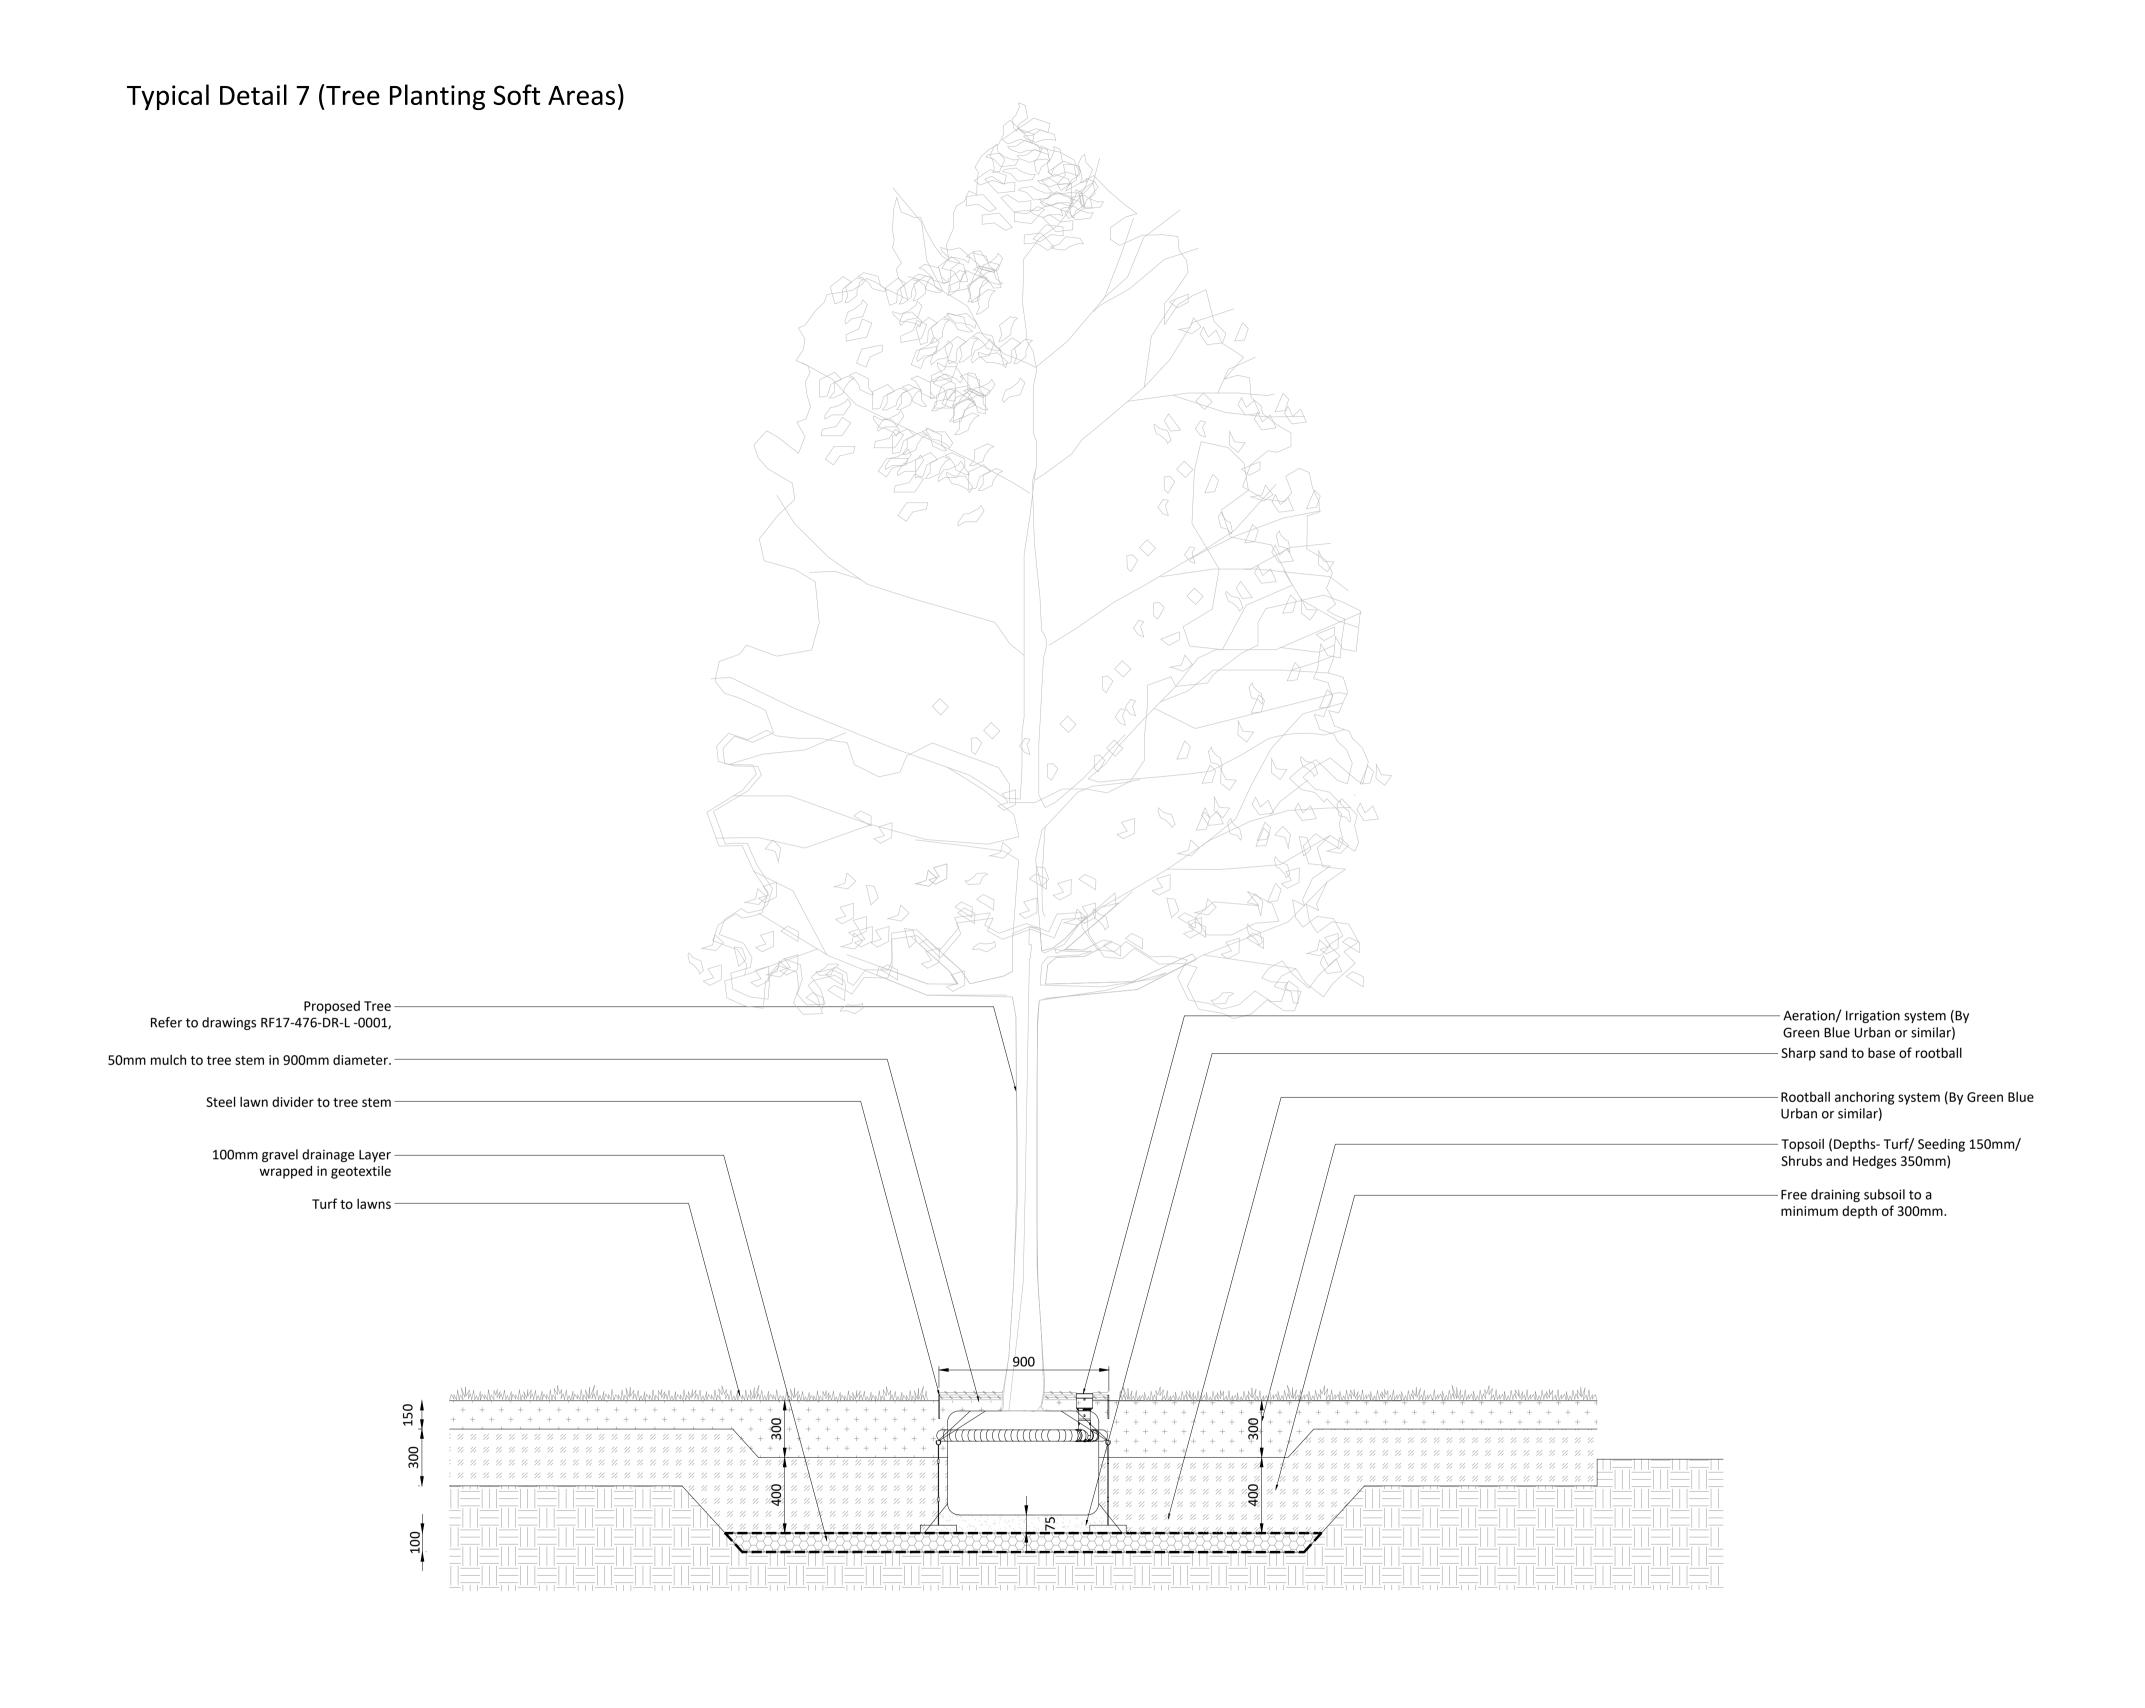

Paving lines

Sub base

Base course

Formation

MMMM

Dimension (mm)

Bitumen Macadam- Surface course

Concrete haunching/ foundations

Bitumen Macadam- Base and Binder course

All dimensions in mm, unless otherwise stated. All information outside red line boundary shown for contextual purpose only

All dimensions in mm, unless otherwise stated.

Waterproofing of any element to be specified by others.

All sub base and concrete specification to engineer's

All proprietary products shall be installed in accordance with manufacturers written instructions.

This drawing is to be read in conjunction with - RFM-17-476-DR-L-0001

Scale

13.11.17 EJS minor amendments to details

Date Drawn Description of revision

Tower Works, Globe Road, Leeds LS11 5QG T: +44 (0)113 245 4695 E: info@re-formlandscape.com

W: re-formlandscape.com Project MANSFIELD BOWLING CLUB, CAMDEN

RF17-476 **Document title** 

TYPICAL DETAIL 7- TREE PLANTING (SOFT AREAS)

Client

GENERATOR (MANSFIELD BC) LTD

Paper size

**Drawing number** 

Drawing scale

EJS 01.11.2017 Checked by Checked date AJP 01.11.2017

RFM-17-476-DR-L-0017

Status Revision

© re-form landscape architecture