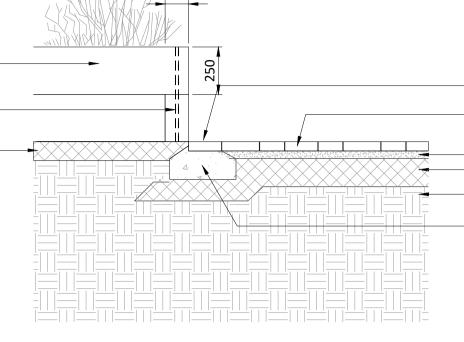

## Typical Detail 4 (Raised Beds- Footpath)

- Country Edge Edging (Laid Flat) Fusion modular granite paving (2 sizes)

Bedding to engineer's specification - Sub base to engineer's specification Compacted formation

Kerb haunching to engineer's specification

Raised beds filled to 50mm from top with mixture of clean topsoil and compost 2 nr. 125 x 250mm timber sections doweled at corners Base to engineer's specification (Strip) Area beneath raised bed to be free draining

All dimensions in mm, unless otherwise stated. All information outside red line boundary shown for contextual purpose only

## Notes

All dimensions in mm, unless otherwise stated.

All sub base and concrete specification to engineer's details.

Waterproofing of any element to be specified by others.

All proprietary products shall be installed in accordance with manufacturers written instructions.