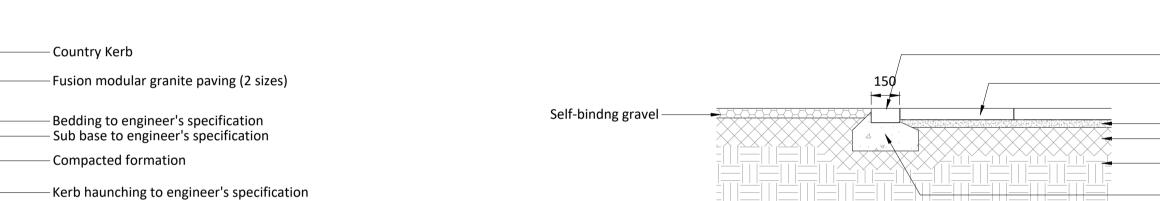

125

Typical Detail 5 (Bound Gravel- Footpath)

– Country Kerb

Bitumen Macadam to engineer's details – Sub base to engineer's specification Compacted formation

-Kerb haunching to engineer's specification

Notes

All dimensions in mm, unless otherwise stated. All information outside red line boundary shown for contextual purpose only

## Notes

All dimensions in mm, unless otherwise stated.

All sub base and concrete specification to engineer's details.

Waterproofing of any element to be specified by others.

All proprietary products shall be installed in accordance with manufacturers written instructions.