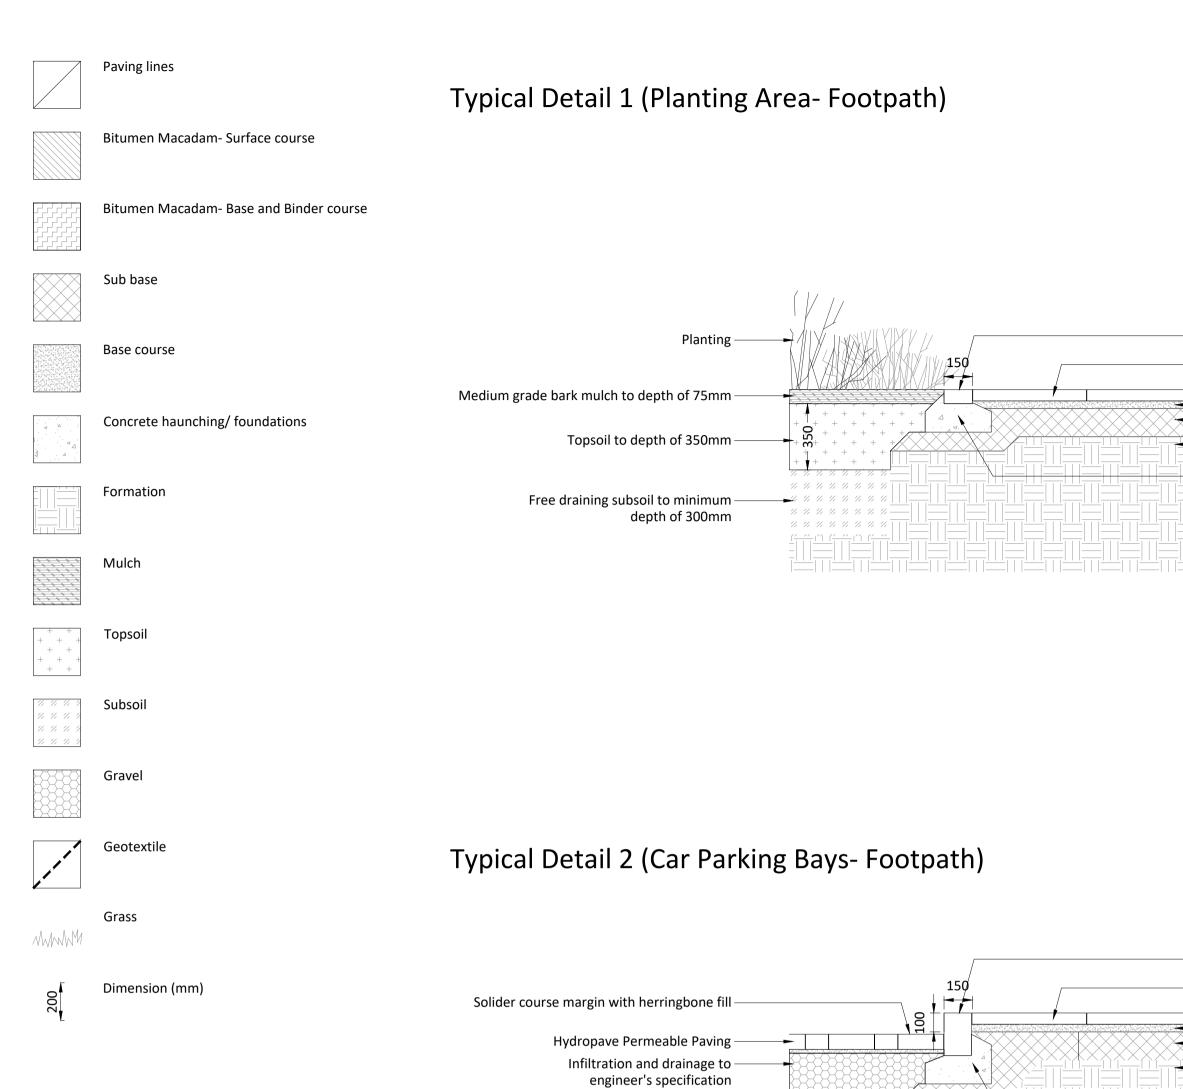

All dimensions in mm, unless otherwise stated. All information outside red line boundary shown for contextual purpose only

## Notes

All dimensions in mm, unless otherwise stated.

All sub base and concrete specification to engineer's details.

Waterproofing of any element to be specified by others.

All proprietary products shall be installed in accordance with manufacturers written instructions.