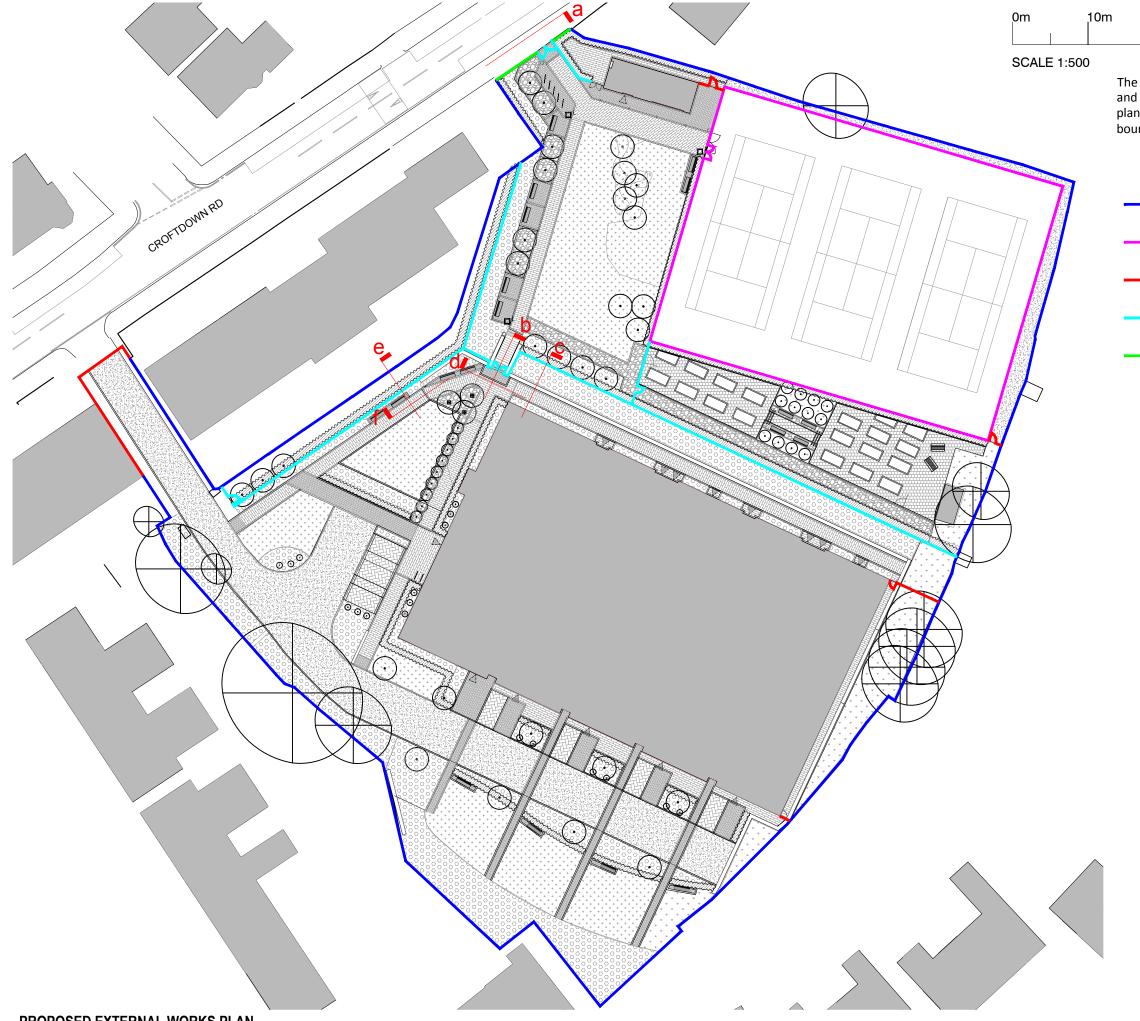

| 30m |  | 60m |
|-----|--|-----|
|     |  |     |

The red line shown is based on information provided by the Client and is indicative of the extent of the proposed development. This plan shall not be used to confirm legal boundaries. All legal boundaries shall be confirmed by the developer / land owner(s).

- Close-boarded timber fence 1.8m high with 300mm high trellis panel on top of fence (total 2.1m high)
- Weldmesh fence 4m high
- Weldmesh fence 2.1m high
- Steel railing 1.5m high with associated single leaf and double leaf lockable gate 2.1m high
- Brick wall 2.1m high in London stock brick with bespoke cast stone panel set into external face of wall to show name of park

|                              |                                                                                                                                                               | Nor                                                              | rth                                                               |  |
|------------------------------|---------------------------------------------------------------------------------------------------------------------------------------------------------------|------------------------------------------------------------------|-------------------------------------------------------------------|--|
| P2 08.11.17                  | Base drawing updated to Pro                                                                                                                                   | oposed Site Plan revision                                        | F JL DC                                                           |  |
| Rev: Date:                   | Description:                                                                                                                                                  |                                                                  | By: Rvw:                                                          |  |
|                              | 519                                                                                                                                                           | Approach<br>Leeds, LS1<br>e. Leeds@arc                           | hitecture519.com<br>itecture519.com                               |  |
| Client:                      |                                                                                                                                                               |                                                                  |                                                                   |  |
| GENEF                        | ATOR (MANSF                                                                                                                                                   | IELD BC) LT                                                      | )                                                                 |  |
|                              | •                                                                                                                                                             | ,                                                                |                                                                   |  |
| a519 Ref:                    | Project Name:                                                                                                                                                 |                                                                  |                                                                   |  |
| 2409                         | MANSFIELD                                                                                                                                                     | BOWLING G                                                        | REEN                                                              |  |
| Document Refer               | ence:                                                                                                                                                         |                                                                  |                                                                   |  |
| Project                      | Originator Zone                                                                                                                                               | Level Type                                                       | Role Number                                                       |  |
| MBG                          | - A519 - ZZ -                                                                                                                                                 | XX - DR -                                                        | A - (01)01                                                        |  |
|                              |                                                                                                                                                               |                                                                  |                                                                   |  |
| PROPOSED EXTERNAL WORKS PLAN |                                                                                                                                                               |                                                                  |                                                                   |  |
| Status:                      | Code Suita                                                                                                                                                    | bility description                                               |                                                                   |  |
| Revision:                    | Code Revis                                                                                                                                                    | sion status                                                      |                                                                   |  |
| P2                           | PR                                                                                                                                                            | ELIMINARY                                                        |                                                                   |  |
| Created By:                  | Reviewed By:                                                                                                                                                  | Date:                                                            | Scale at A3:                                                      |  |
| JAL                          | DC                                                                                                                                                            | 20.10.2017                                                       | 1:500                                                             |  |
| (R)                          | his document is © architecture519 Lt<br>y scaling. Verify all dimensions prior<br>screpencies on this document to the<br>ssociated models, specifications and | to construction or product man<br>Architect. This document shall | ufacture. Immediately report any<br>l be read in conjunction with |  |