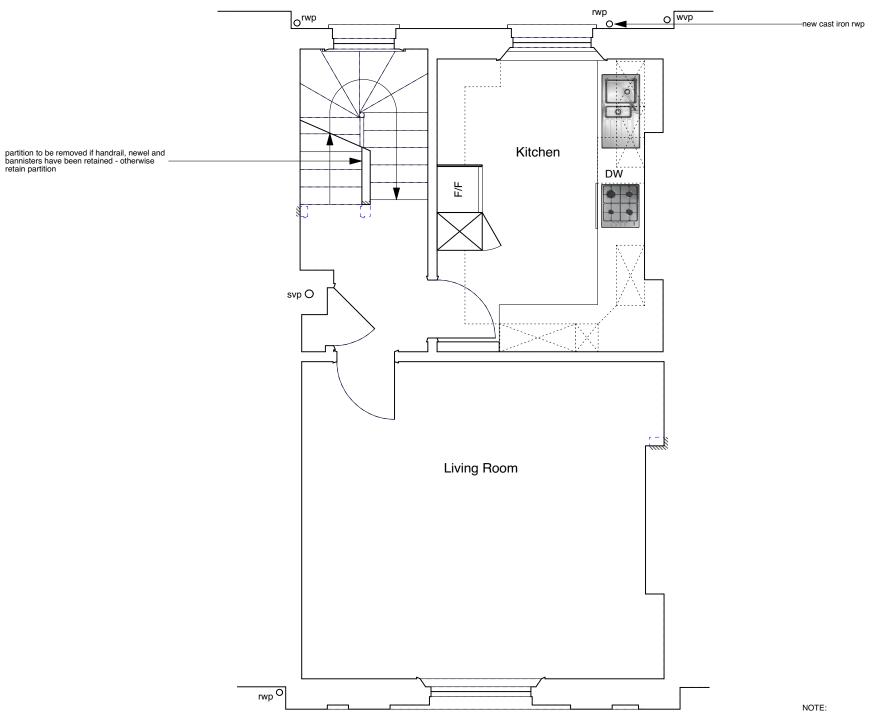

PROJECT 5 ARCHITECTURE LLP 8 Waterson Street London E2 8HL

8 Waterson Street London E2 8HL T: +44 (0)20 7739 9131 F: +44 (0)20 7739 3687 E: info@p5a.co.uk

| job title                            | scale     | drawn   |
|--------------------------------------|-----------|---------|
| 34 FREDERICK STREET, LONDON WC1X 0ND | 1:50 @ A3 | SA      |
| drawing                              | date      | checked |
| SECOND FLOOR PLAN - PROPOSED         | OCT 2017  | XX      |