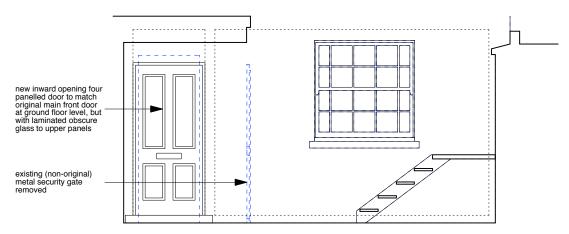

EXISTING FRONT AREA ARRANGEMENT (RAILINGS/BALUSTRADING OMITTED FOR CLARITY)

PROPOSED FRONT AREA ARRANGEMENT (RAILINGS/BALUSTRADING OMITTED FOR CLARITY)

| nroject5 | PROJECT 5<br>ARCHITECTURE LLP<br>8 Waterson Street<br>London E2 8HL | job title<br>34 FREDERICK STREET, LONDON WC1X 0ND                           | <sup>scale</sup><br>1:50 @ A3 | <sup>drawn</sup> | drawing no.<br>6214-FS34-P08 |
|----------|---------------------------------------------------------------------|-----------------------------------------------------------------------------|-------------------------------|------------------|------------------------------|
|          | : +44 (0)20 7739 9131<br>: +44 (0)20 7739 3687<br>E: info@p5a.co.uk | drawing<br>PROPOSED REAR ELEVATION (PART ONLY) & FRONT<br>AREA VAULT ACCESS | <sup>date</sup><br>OCT 2017   | checked          |                              |