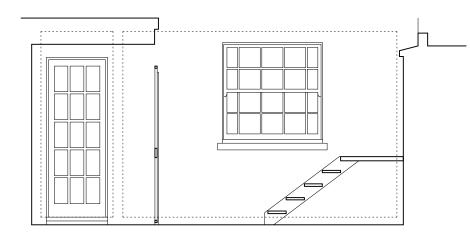

EXISTING FRONT AREA ARRANGEMENT (RAILINGS/BALUSTRADING OMITTED FOR CLARITY)

PROPOSED FRONT AREA ARRANGEMENT (RAILINGS/BALUSTRADING OMITTED FOR CLARITY)

| nroject5 | PROJECT 5<br>ARCHITECTURE LLP<br>8 Waterson Street<br>London E2 8HL | job title<br>34 FREDERICK STREET, LONDON WC1X 0ND                           | <sup>scale</sup><br>1:50 @ A3 | <sup>drawn</sup> | drawing no.<br>6214-FS34-P08 |
|----------|---------------------------------------------------------------------|-----------------------------------------------------------------------------|-------------------------------|------------------|------------------------------|
|          | : +44 (0)20 7739 9131<br>: +44 (0)20 7739 3687<br>E: info@p5a.co.uk | drawing<br>PROPOSED REAR ELEVATION (PART ONLY) & FRONT<br>AREA VAULT ACCESS | <sup>date</sup><br>OCT 2017   | checked          |                              |