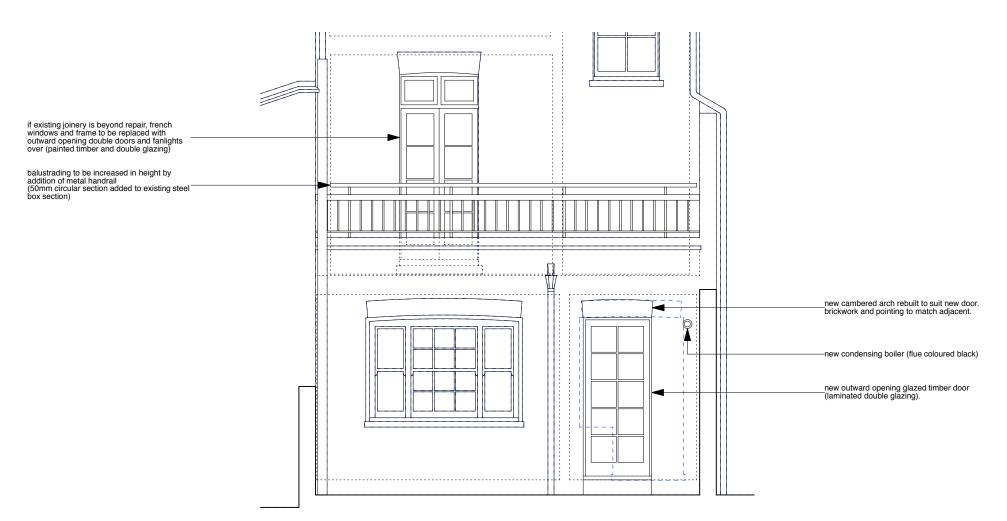

EXISTING FRONT AREA ARRANGEMENT (RAILINGS/BALUSTRADING OMITTED FOR CLARITY)



PROPOSED FRONT AREA ARRANGEMENT (RAILINGS/BALUSTRADING OMITTED FOR CLARITY)



| nroject5 | PROJECT 5<br>ARCHITECTURE LLP<br>8 Waterson Street<br>London E2 8HL | job title<br>34 FREDERICK STREET, LONDON WC1X 0ND                           | <sup>scale</sup><br>1:50 @ A3 | <sup>drawn</sup> | drawing no.<br>6214-FS34-P08 |
|----------|---------------------------------------------------------------------|-----------------------------------------------------------------------------|-------------------------------|------------------|------------------------------|
|          | : +44 (0)20 7739 9131<br>: +44 (0)20 7739 3687<br>E: info@p5a.co.uk | drawing<br>PROPOSED REAR ELEVATION (PART ONLY) & FRONT<br>AREA VAULT ACCESS | <sup>date</sup><br>OCT 2017   | checked          |                              |



## REAR ELEVATION