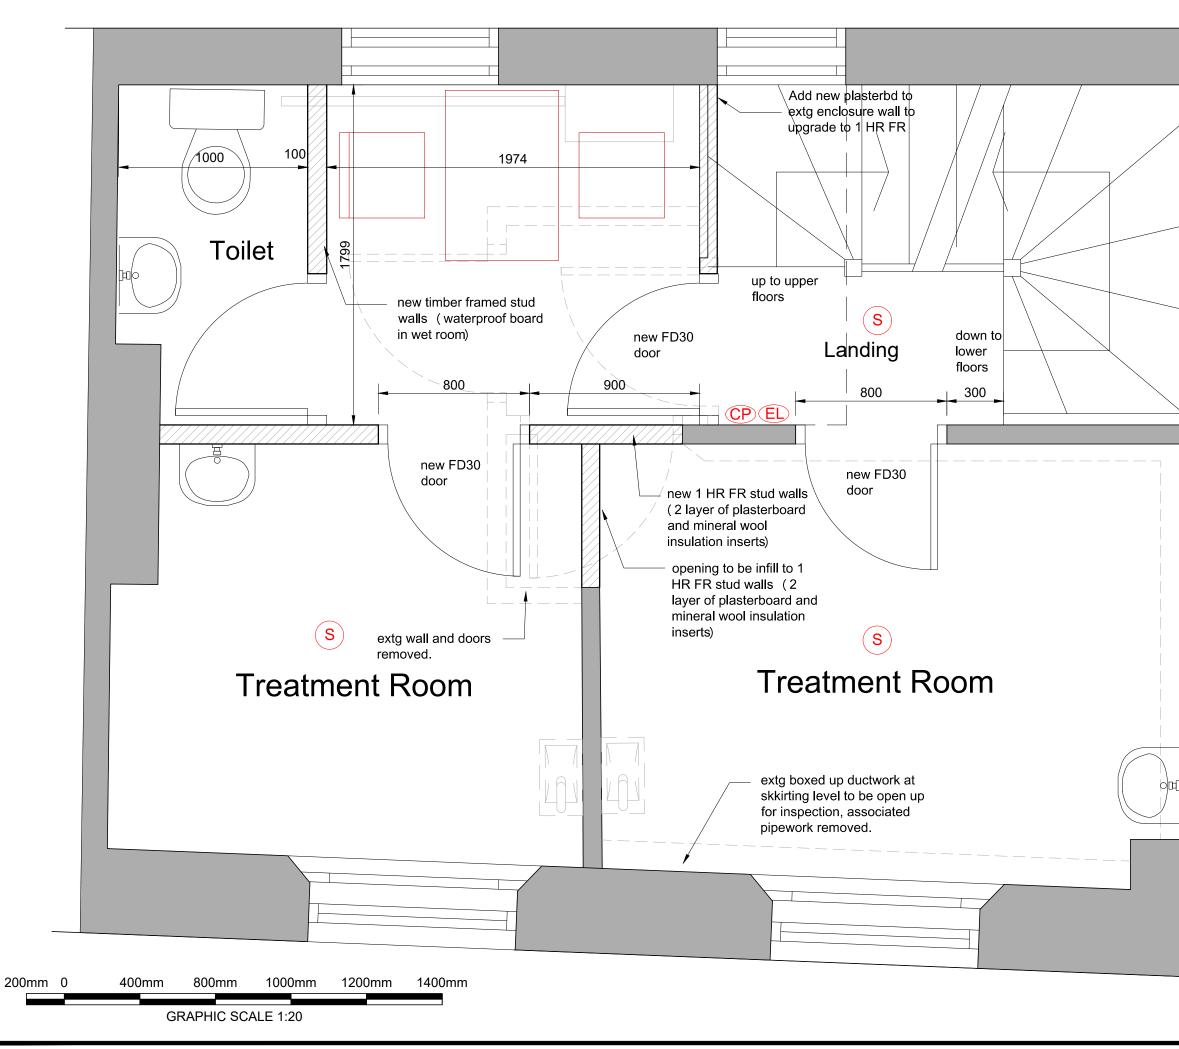

## Notes

These drawings have been prepared for the purpose of Building Notice submission only. Use of these drawings for any other purpose will be subjected to planning conditions, Rights of Covenants, of this and adjacent sites, detailed survey of ground or site conditions, design development, building regulations and statutory requirements or construction design and tolerances. All dimensions and levels shown are to be verified on site.

All dimensions and levels shown are to be verified on site. proposed layouts are subjected to amendment as a result of the reinforcement of existing floor, wall, roof structures by structural engineers.