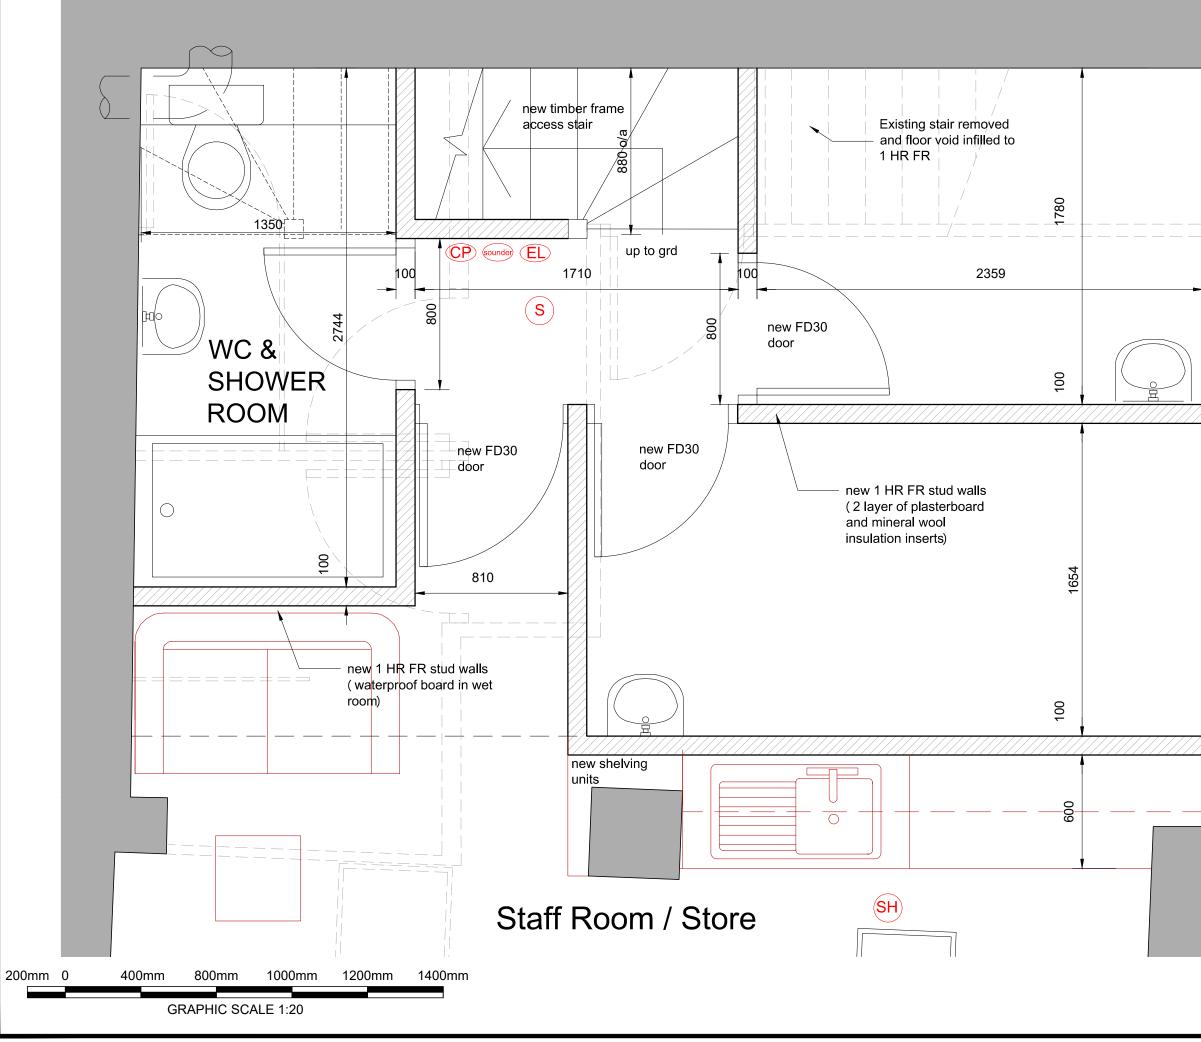

All dimensions and levels shown are to be verified on site. proposed layouts are subjected to amendment as a result of the reinforcement of existing floor, wall, roof structures by structural engineers.