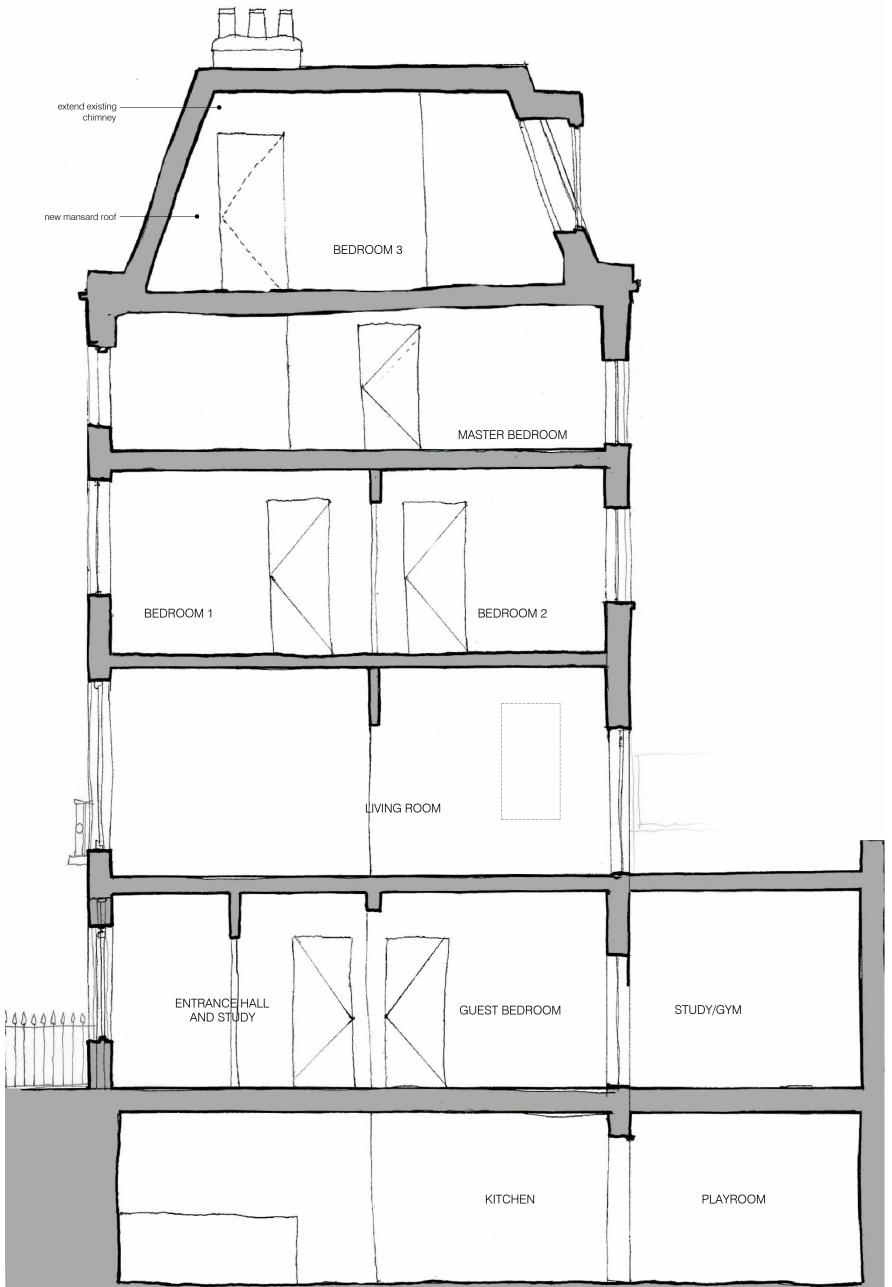

These plans are project and site specific and shall only be used for their intended purpose unless otherwise permitted by written consent of Brian O'Reilly Architects.

All dimensions shown are indicative and must be double checked on site by the contractor. Any inconsistencies found must be reported to Brian O'Reilly Architects.

DO NOT SCALE FROM THE DRAWINGS.

| project<br>33 INVERNESS STREET, NW1 7HB                                                                             | status / number<br>PLANNING / 438-301-P | <sub>scale</sub><br>1:50 @ A3 |
|---------------------------------------------------------------------------------------------------------------------|-----------------------------------------|-------------------------------|
| BRIAN O'REILLY ARCHITECTS                                                                                           | drawing                                 | date                          |
| 31 Oval Road, London, NW1 7EA +44 (0)20 7267 1184<br>www.brianoreillyarchitects.com mail@brianoreillyarchitects.com | PROPOSED LONG<br>SECTION                | 13.11.2017                    |