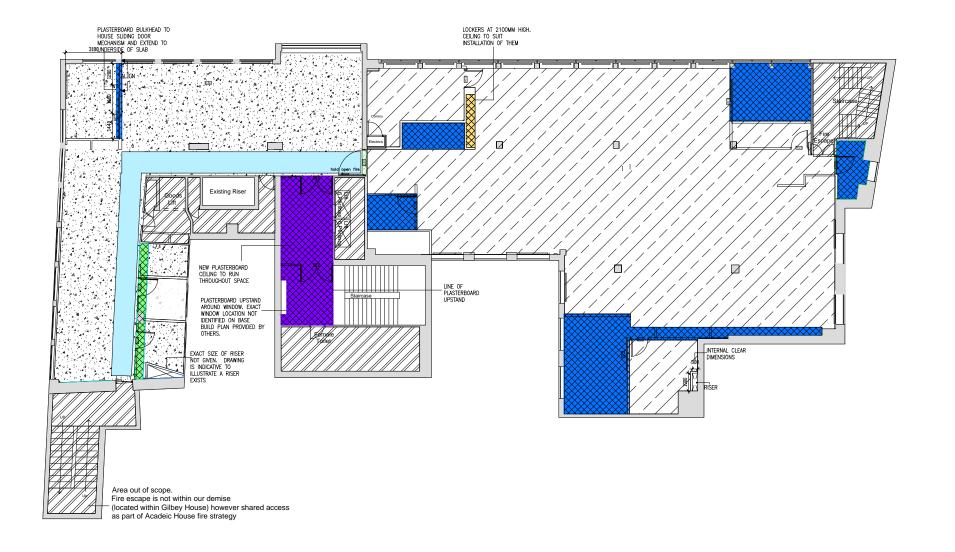

CEILING KEY

OUT

HEIGHT = 2150MM (PLEASE NOTE THIS CANNOT BE LOWER THAN 2100MM)
PLASTERBOARD SOFFT AND BULKHEAD TO UNDERSIDE OF CONCRETE BEAU.
PLEASE NOTE THE HATCH IS INDICATIVE AT THIS STAGE UNTIL A MEASURED SURVEY DETERMINS THE BEAUS

PLASTERBOARD CEILING

HEIGHT = 2100MM PLASTERBOARD BULKI

LOCKERS AT 2100MM HIGH - CEILING TO SUIT INSTALATION OF THEM

HEIGHT = 10 MATCH EXIST

CLG-01 - EXISTING CONCRETE SOFFIT RESPRAY

CLG-WHE

CLG-02 - EXISTING PLASTERBOARD SOFFIT MADE
WHERE NECESSARY, RE-PAINTED AND ENSURE IN
OF FIREBOARD IS MAINTAINED.

CLG-WITH UND

WITH ACCESS PANELS AND BULKHEADS RETURNING UNDERSIDE OF EXISTING SOFFIT AT EDGES

NC.

MAKE GOOD ANY CELLING PENETRATIONS TO MATCH EXISTING CELLING TEXTURE/COLOUR
REFER TO MAKE CONSULTANT'S DRAWINGS FOR ALL MAKE SYMBOLS ALL LEVELS NOMINAL, REFER TO BUILDING LEVELS ON BASE BUILD ARCHITECTS DRAWINGS.

BASE BUILD AND PARTITIONS HAVE BEEN TAKEN FROM DRAWINGS PROVIDED BY SPACELAB

FABRIC HAVE NOT UPDATED THE BASE BUILD TO REFLECT SITE CONDITIONS . RECOMMEND A MEASURED SURVEY IS UNDERTAKEN TO ASSESS ANY DISCREPANCES. FABRIC IS NOT RESPONSIBLE FOR ANY ON SITE DISCREPANCES.

SUB-CONTRACTORS TO ADVISE AND PICK UP ANY DISCREPANCIES AS PART OF THEIR WORKS

SYMBOLS KEY

SETTING OUT POINTS

A) CEILING TYPE

(± xxxxx) CEILING HEIGHT ABOVE FINISHED FLOOR LEVEL

FIRE BARRIE

| P5 | 25.04.17 | UPDATED TO INCLUDE RISERS AND MODIFY CELING TYPES MR
| P4 | 24.04.17 | UPDATED TO SUIT LITEST DRAWNINS AND MARK UP MR
| ROWINNES LEMBLE ON 20.04.17 BY ISS
| P3 | 05.04.17 | UPDATED TO SUIT PARTITIONS | P4 |
| P2 | 04.04.17 | MESH REMOVED, NOT PART OF SCOPE | P4 |
| P1 | 31.03.17 | RISET ISSUE | //
| REV DATE | PURPOSE OF ISSUE | E8