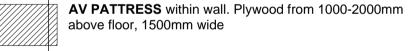

## PATTRESSING in walls for joinery

Run plasterboard partition or acoustic baffle above ceiling between meeting

(Pattressing in existing walls if required)

**EXTENT OF FIRE RATED PARTITIONS** Floor cavity fire