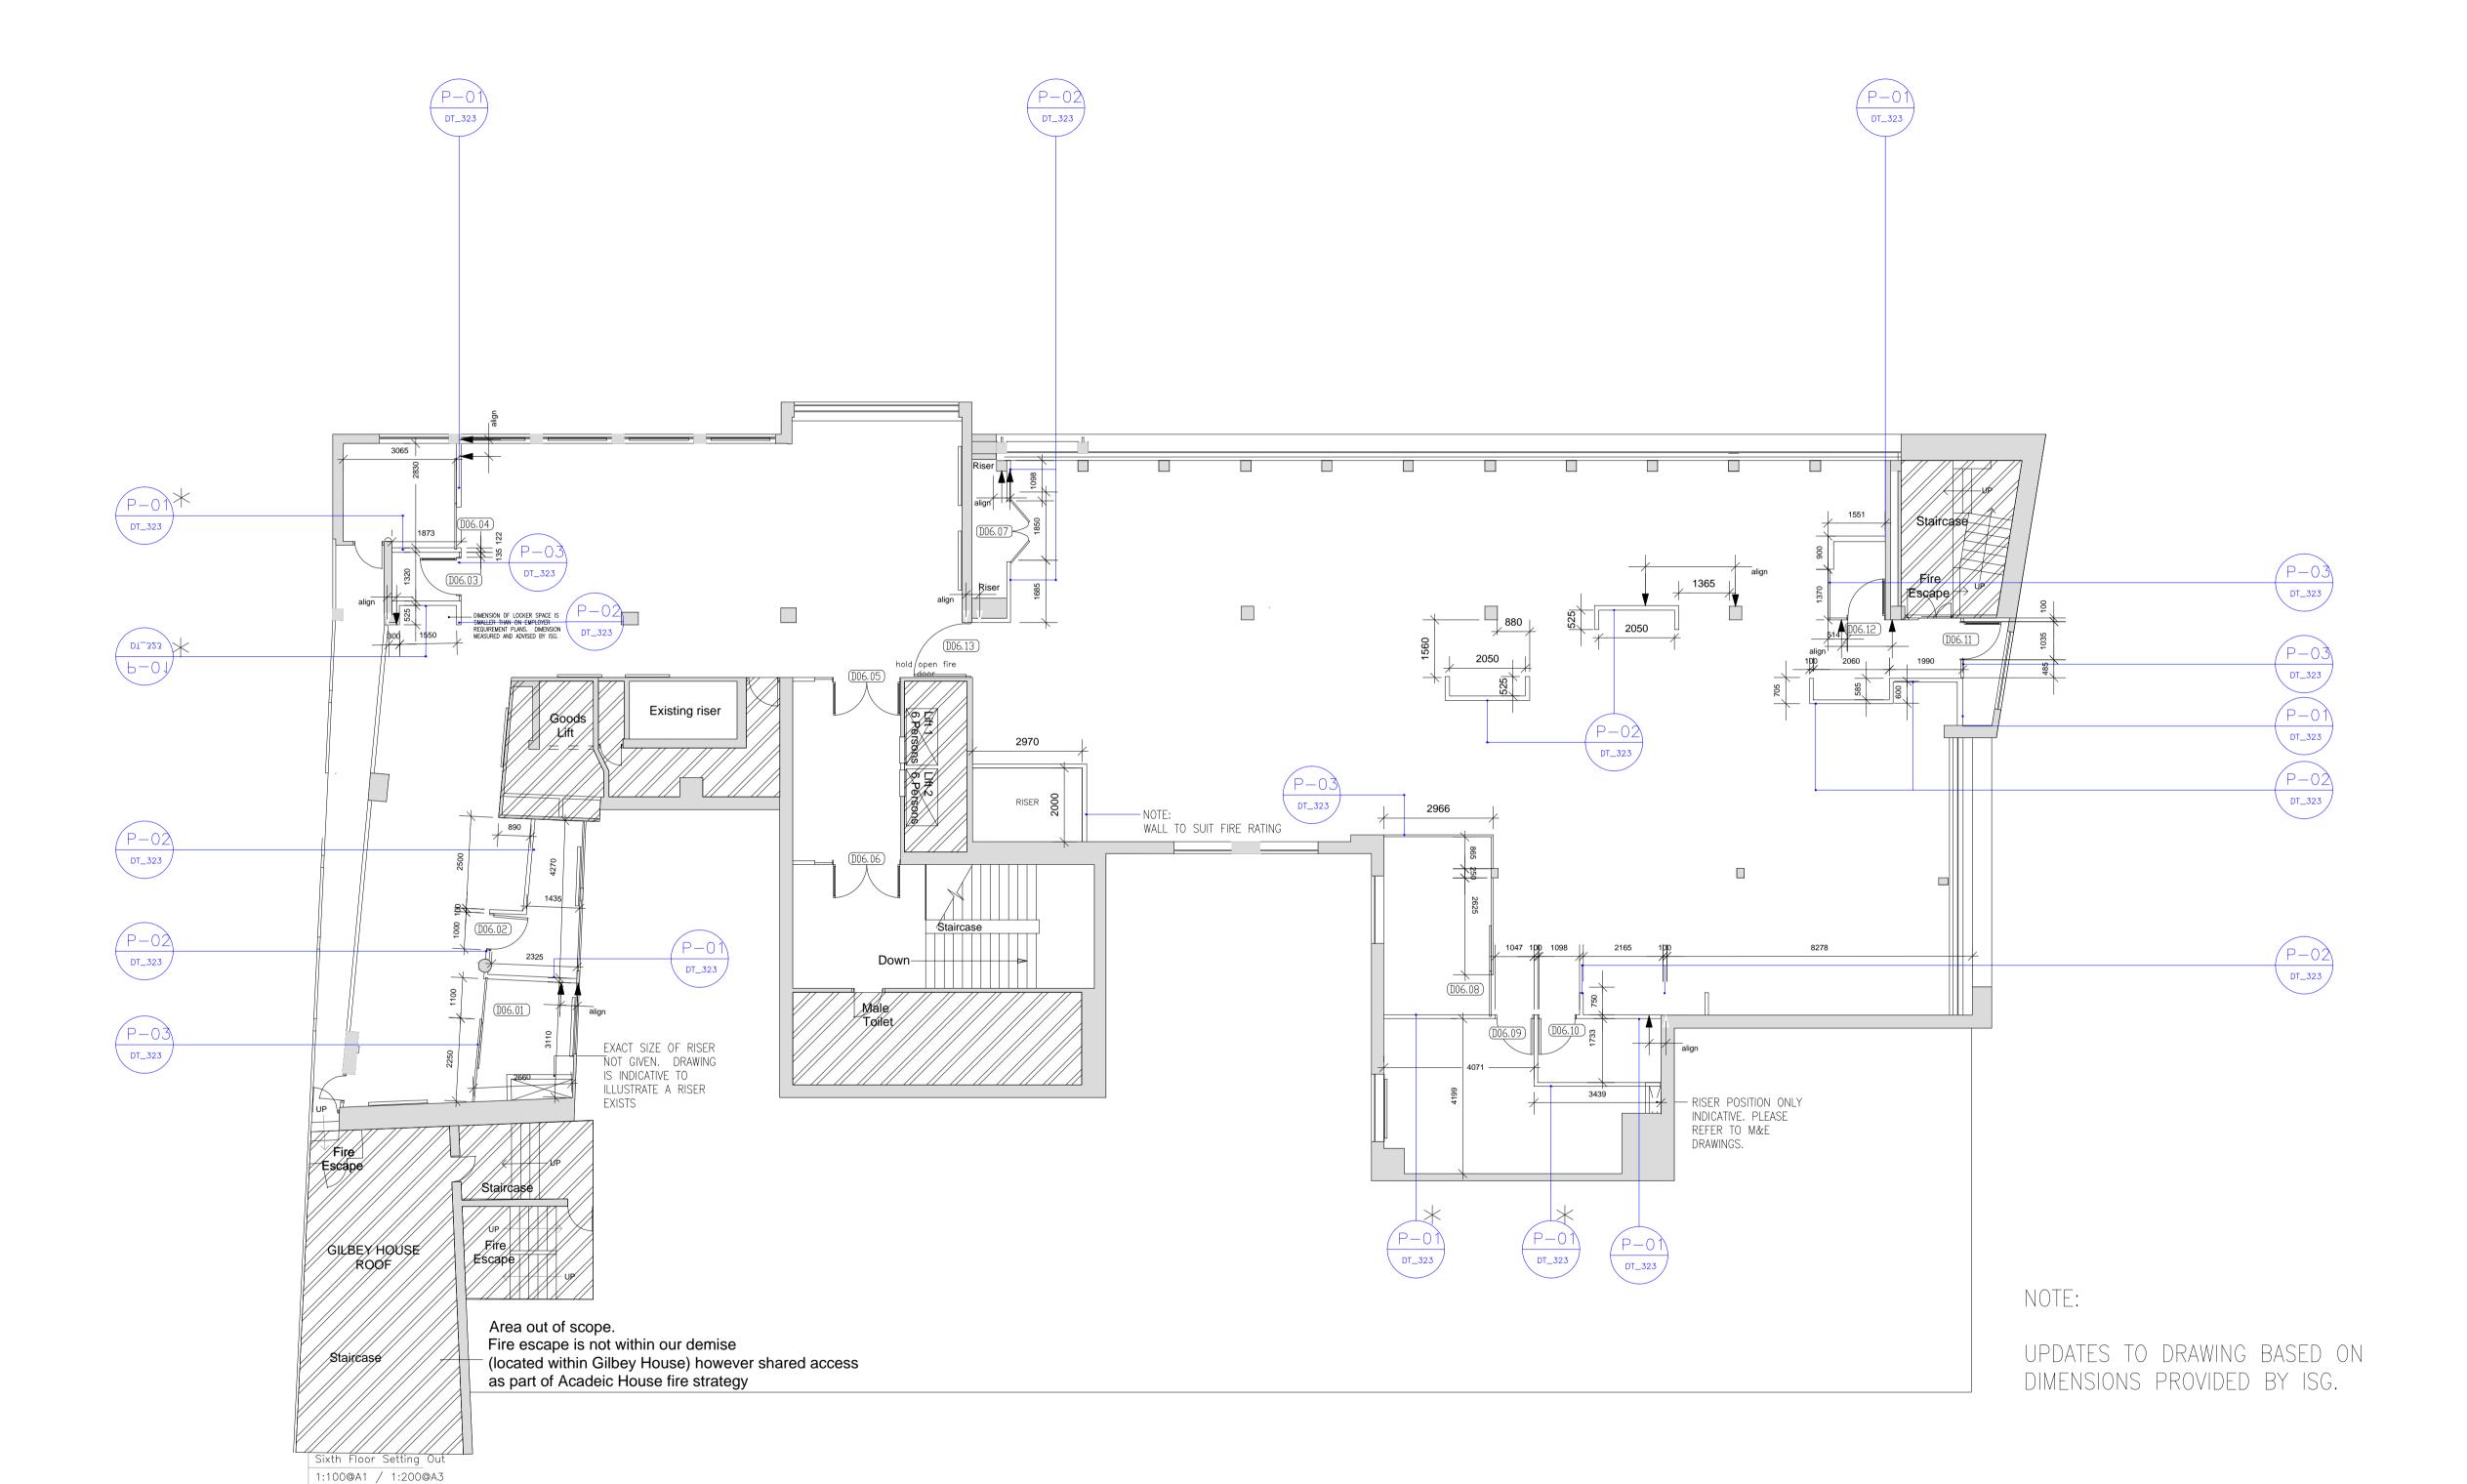

SUB-CONTRACTORS TO PICK UP ANY DISCREPANCIES.

BASE BUILD & PARTITIONS HAVE BEEN TAKEN FROM DRAWING PROVIDED BY SPACELAB. FABRIC HAVE NOT UPDATED BASE BUILD TO REFLECT SITE CONDITIONS& RECOMMEND A MEASURED SURVEY IS UNDERTAKEN.

DO NOT SCALE ANY DIMENSIONS OFF THIS DRAWING. ANY DISCREPANCIES BETWEEN THIS DRAWING AND OTHER INFORMATION ARE TO BE REFERRED TO FABRIC (EU) LIMITED WHERE THE DRAWING RELATES TO AN EXISTING BUILDING OR COMPLETED CONSTRUCTION THE CONTRACTOR IS RESPONSIBLE FOR CHECKING THAT THERE IS NO CONFLICT BETWEEN ACTUAL BUILDING DIMENSIONS AND DRAWING DIMENSIONS IN THE EVENT OF DISCREPANCIES BETWEEN THIS DRAWING AND SUBCONTRACTOR'S APPROVED WORKING DRAWINGS FOR RELEVANT BUILDING COMPONENTS, THE SUBCONTRACTOR'S DRAWING SHALL TAKE PRECEDENCE. ANY CONFLICTS ARISING OUT OF INFORMATION AS NOTED ABOVE MUST BE REPORTED IMMEDIATELY TO FABRIC (EU) LIMITED. THIS DRAWING IS THE COPYRIGHT OF FABRIC (EU) LIMITED. ALL DIMENSIONS ARE IN MILLIMETRES UNLESS OTHERWISE STATED.

Not in scope of works

Hatch indicates new glazed partition wall either P-03/P-04

Solid indicates existing structural walls to be

Please note all dimensions are approximate and site measurements need to be taken by all contractors.

Refer to RCP for ceiling heights/partition

## PATTRESSING in walls for joinery

Run plasterboard partition or acoustic baffle above ceiling between meeting

(Pattressing in existing walls if required)

**EXTENT OF FIRE RATED PARTITIONS** Floor cavity fire

P5 03.05.17 DOOR NUMBERS ADDED P4 05.04.17 AMENDED TO SUIT COMMENTS BY ISG P3 04.04.17 AMENDED TO SUIT DIMENSIONS BY ISG P2 29.03.17 REVISED TO SUIT JOINERY P1 29.03.17 FIRST ISSUE

REV DATE PURPOSE OF ISSUE

CLIENT || SG

PROJECT ACADEMIC HOUSE 24-38 OVAL ROAD, CAMDEN DRAWING PARTITIONS PLAN

SIXTH FLOOR

SCALE A1 @ 1:100 CAD FILE 317(22)106\_P5.dwg DRAWN MT CHECKED PM

☐ AS BUILT DRAWING 317(22)106

STATUS PRELIMINARY

☐ TENDER

☐ CONSTRUCTION

rev.P5