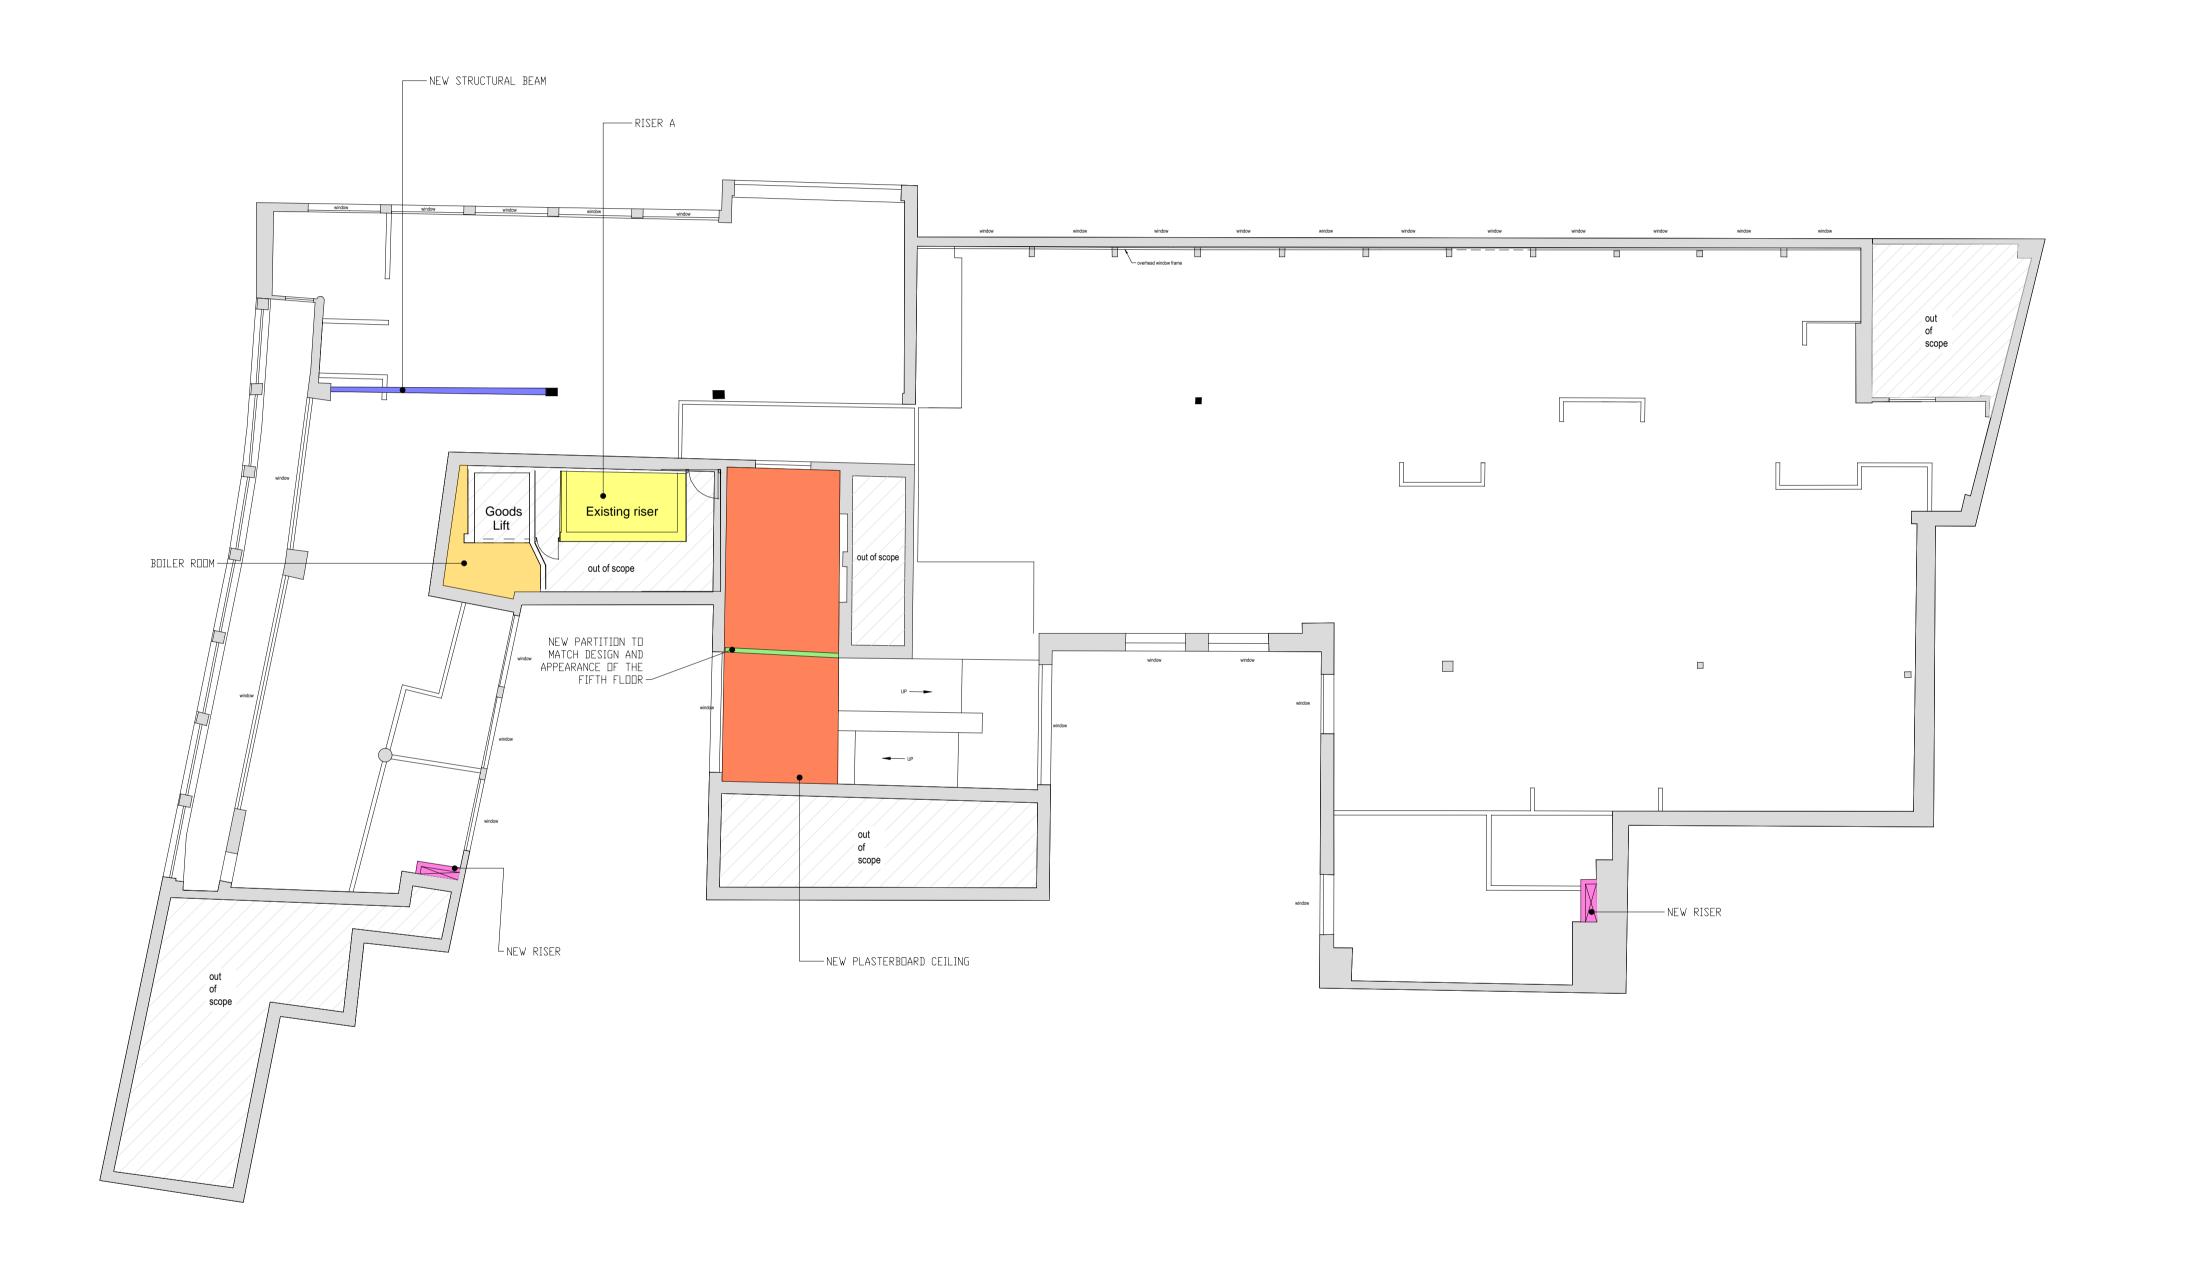

SCALE BAR IN mm DO NOT SCALE ANY DIMENSIONS OFF THIS DRAWING. ANY DISCREPANCIES BETWEEN THIS DRAWING AND OTHER INFORMATION ARE TO BE REFERRED TO FABRIC (EU) LIMITED WHERE THE DRAWING RELATES TO AN EXISTING BUILDING OR COMPLETED CONSTRUCTION THE CONTRACTOR IS RESPONSIBLE FOR CHECKING THAT THERE IS NO CONFLICT BETWEEN ACTUAL BUILDING DIMENSIONS AND DRAWING DIMENSIONS. IN THE EVENT OF DISCREPANCIES BETWEEN THIS DRAWING AND SUBCONTRACTOR'S APPROVED WORKING DRAWINGS FOR RELEVANT BUILDING COMPONENTS, THE SUBCONTRACTOR'S DRAWINGS FOR RELEVANT BUILDING COMPONENTS, THE SUBCONTRACTOR'S DRAWING SHALL TAKE PRECEDENCE. ANY CONFLICTS ARISING OUT OF INFORMATION AS NOTED ABOVE MUST BE REPORTED IMMEDIATELY TO FABRIC (EU) LIMITED. THIS DRAWING IS THE COPYRIGHT OF FABRIC (EU) LIMITED. ALL DIMENSIONS ARE IN MILLIMETRES UNLESS OTHERWISE STATED. LISTED BUILDING CONSENT KEY BASE BUILD DEMISE NEW PLASTERBOARD CEILING RISER A NEW PARTITION NEW RISER NEW STRUCTURAL BEAM BOILER ROOM P1 18.07.17 FIRST ISSUE REV DATE PURPOSE OF ISSUE CLIENT BAUER MEDIA PROJECT ACADEMIC HOUSE 24-28 OVAL ROAD, CAMDEN DRAWING LISTED BUILDING DRAWING SIXTH FLOOR SCALE A1 @ 1:100 STATUS PRELIMINARY CAD FILE 9100-DRG-(08)106\_P1.dwg ☐ TENDER