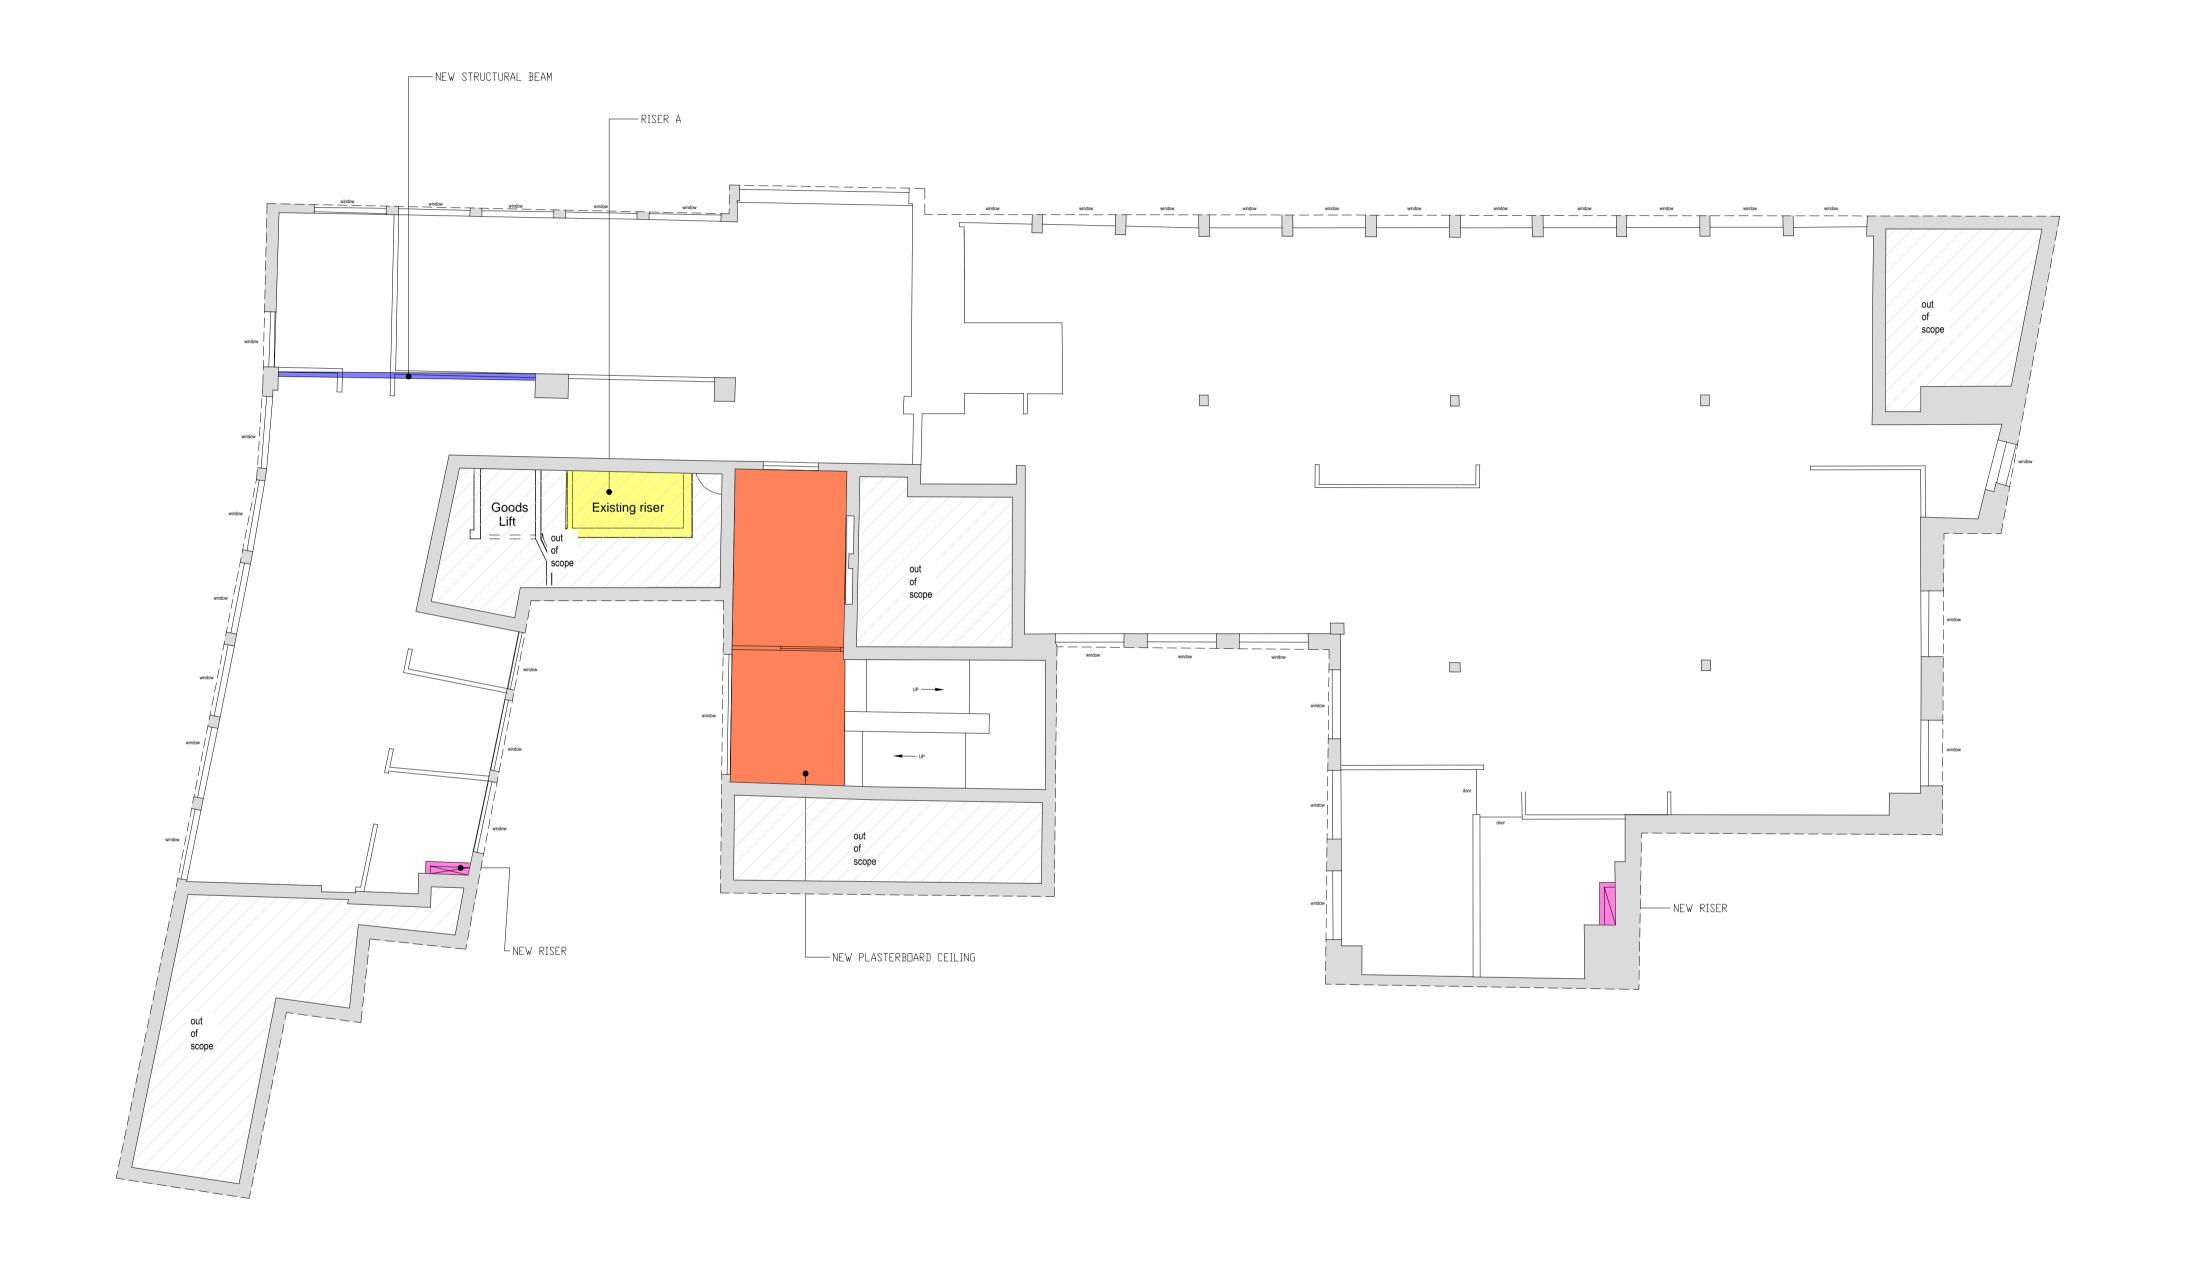

Scale 1:50

SCALE BAR IN mm DO NOT SCALE ANY DIMENSIONS OFF THIS DRAWING. ANY DISCREPANCIES BETWEEN THIS DRAWING AND OTHER INFORMATION ARE TO BE REFERRED TO FABRIC (EU) LIMITED WHERE THE DRAWING RELATES TO AN EXISTING BUILDING OR COMPLETED CONSTRUCTION THE CONTRACTOR IS RESPONSIBLE FOR CHECKING THAT THERE IS NO CONFLICT BETWEEN ACTUAL BUILDING DIMENSIONS AND DRAWING DIMENSIONS. IN THE EVENT OF DISCREPANCIES BETWEEN THIS DRAWING AND SUBCONTRACTOR'S APPROVED WORKING DRAWINGS FOR RELEVANT BUILDING COMPONENTS, THE SUBCONTRACTOR'S DRAWING SHALL TAKE PRECEDENCE. ANY CONFLICTS ARISING OUT OF INFORMATION AS NOTED ABOVE MUST BE REPORTED IMMEDIATELY TO FABRIC (EU) LIMITED. THIS DRAWING IS THE COPYRIGHT OF FABRIC (EU) LIMITED. ALL DIMENSIONS ARE IN MILLIMETRES UNLESS OTHERWISE STATED. LISTED BUILDING CONSENT KEY BASE BUILD DEMISE NEW PLASTERBOARD CEILING RISER A NEW PARTITION NEW RISER NEW STRUCTURAL BEAM BOILER ROOM P1 18.07.17 FIRST ISSUE REV DATE PURPOSE OF ISSUE CLIENT BAUER MEDIA PROJECT ACADEMIC HOUSE 24-28 OVAL ROAD, CAMDEN DRAWING LISTED BUILDING DRAWING FOURTH FLOOR SCALE A1 @ 1:100 STATUS ■ PRELIMINARY CAD FILE 9100-DRG-(08)104\_P1.dwg ☐ TENDER CONSTRUCTION CHECKED MRV DRAWING 9100-DRG-(08)104rev.P1