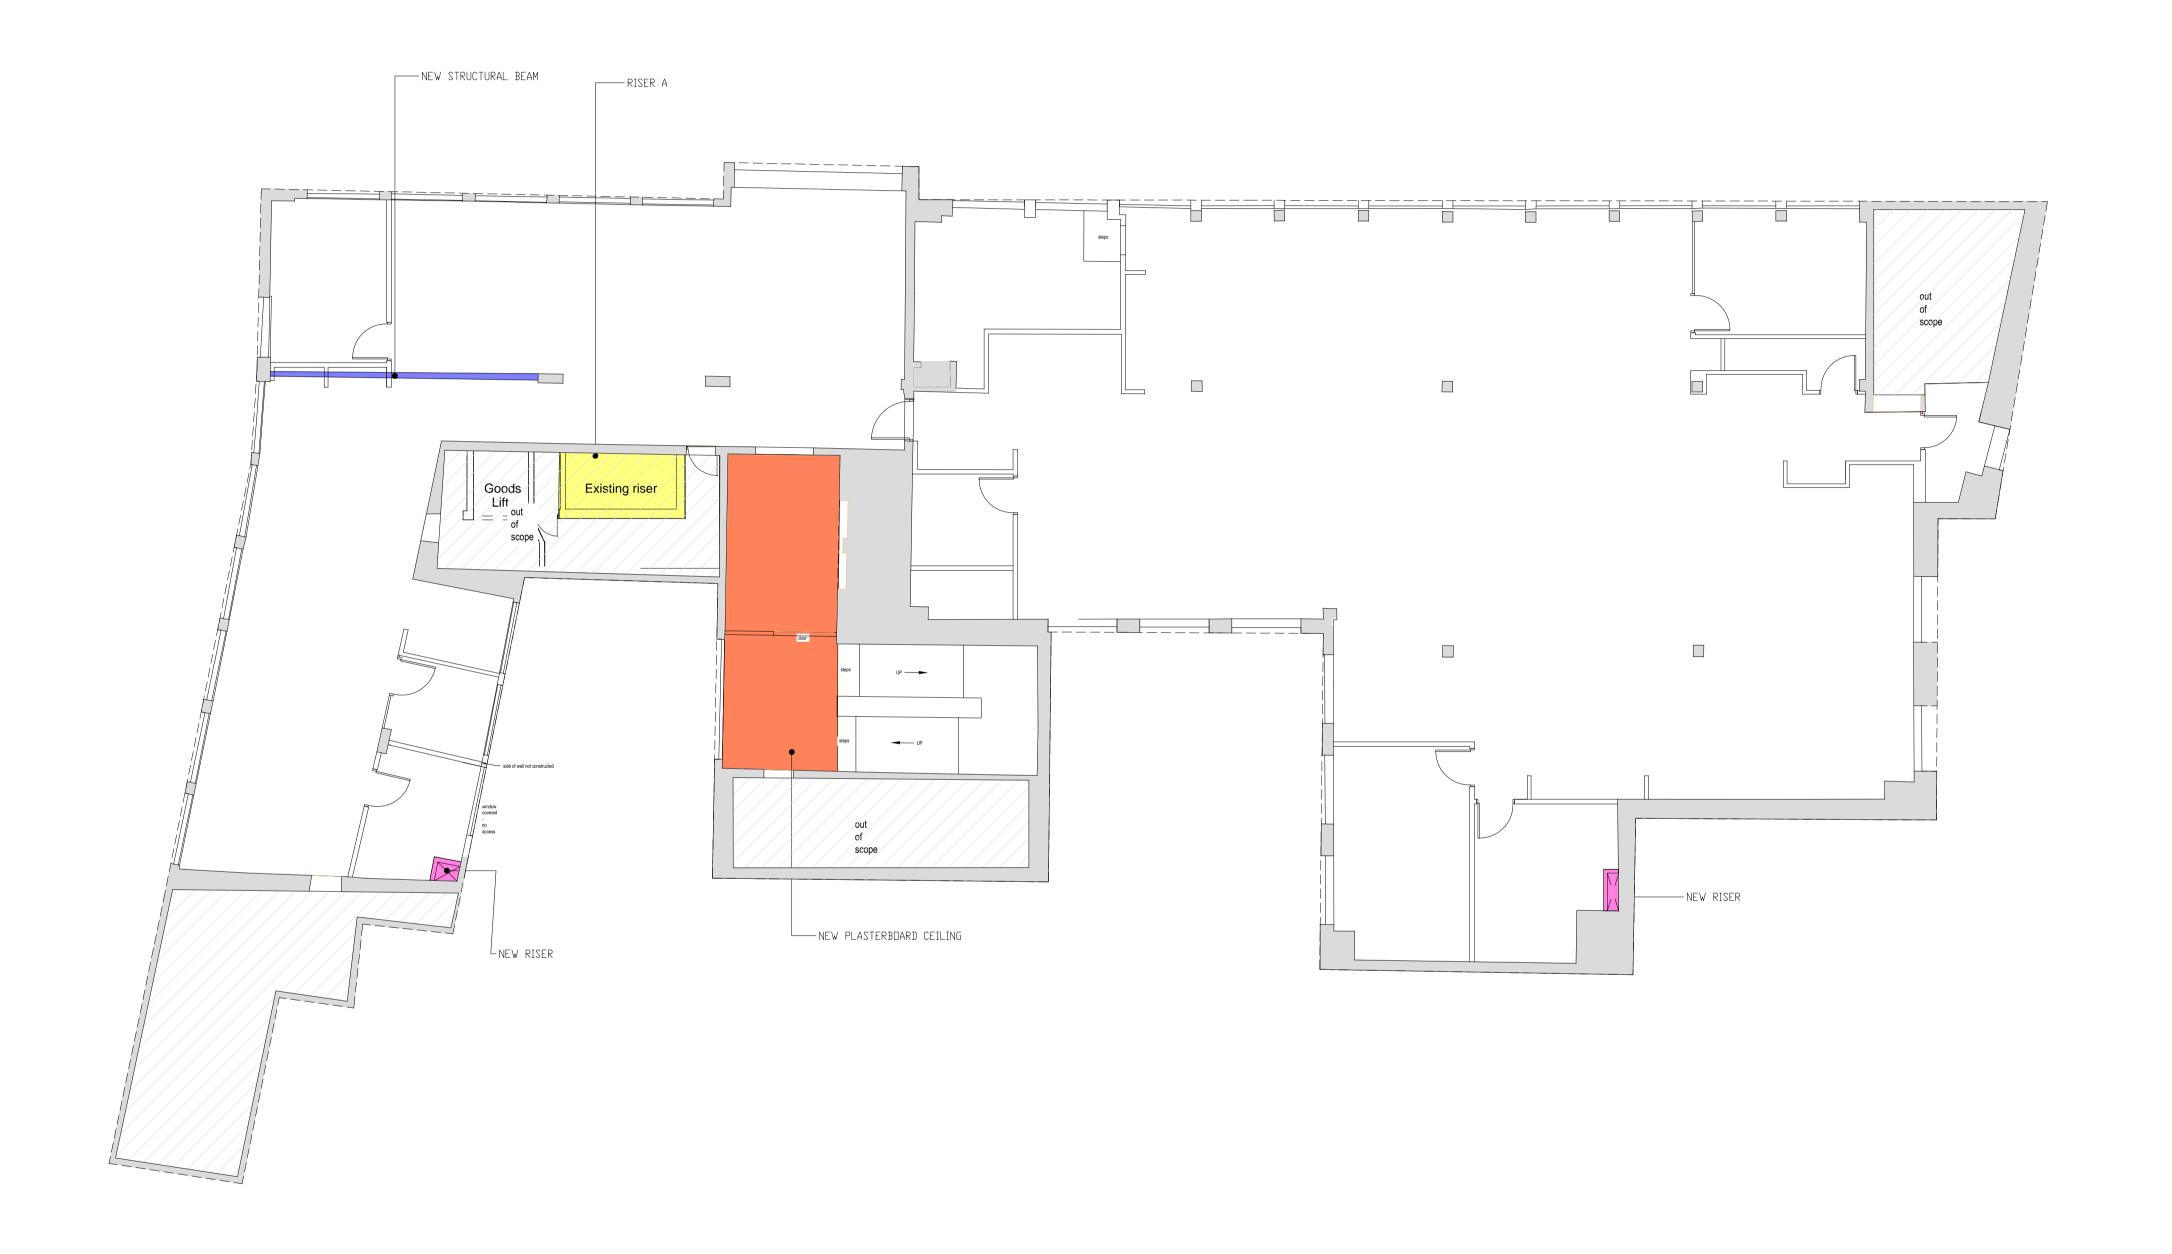

-1 0 0.5 1 2 3 4 5 6 7 8 9 10m Scale 1:50

SCALE BAR IN mm DO NOT SCALE ANY DIMENSIONS OFF THIS DRAWING. ANY DISCREPANCIES BETWEEN THIS DRAWING AND OTHER INFORMATION ARE TO BE REFERRED TO FABRIC (EU) LIMITED WHERE THE DRAWING RELATES TO AN EXISTING BUILDING OR COMPLETED CONSTRUCTION THE CONTRACTOR IS RESPONSIBLE FOR CHECKING THAT THERE IS NO CONFLICT BETWEEN ACTUAL BUILDING DIMENSIONS AND DRAWING DIMENSIONS. IN THE EVENT OF DISCREPANCIES BETWEEN THIS DRAWING AND SUBCONTRACTOR'S APPROVED WORKING DRAWINGS FOR RELEVANT BUILDING COMPONENTS, THE SUBCONTRACTOR'S DRAWINGS FOR RELEVANT BUILDING COMPONENTS, THE SUBCONTRACTOR'S DRAWING SHALL TAKE PRECEDENCE. ANY CONFLICTS ARISING OUT OF INFORMATION AS NOTED ABOVE MUST BE REPORTED IMMEDIATELY TO FABRIC (EU) LIMITED. THIS DRAWING IS THE COPYRIGHT OF FABRIC (EU) LIMITED. ALL DIMENSIONS ARE IN MILLIMETRES UNLESS OTHERWISE STATED. LISTED BUILDING CONSENT KEY BASE BUILD DEMISE NEW PLASTERBOARD CEILING RISER A NEW PARTITION NEW RISER NEW STRUCTURAL BEAM BOILER ROOM P1 18.07.17 FIRST ISSUE REV DATE PURPOSE OF ISSUE CLIENT BAUER MEDIA PROJECT ACADEMIC HOUSE 24-28 OVAL ROAD, CAMDEN DRAWING LISTED BUILDING DRAWING THIRD FLOOR SCALE A1 @ 1:100 STATUS ■ PRELIMINARY CAD FILE 9100-DRG-(08)103\_P1.dwg □ TENDER DRAWN AJ CHECKED MRV CONSTRUCTION